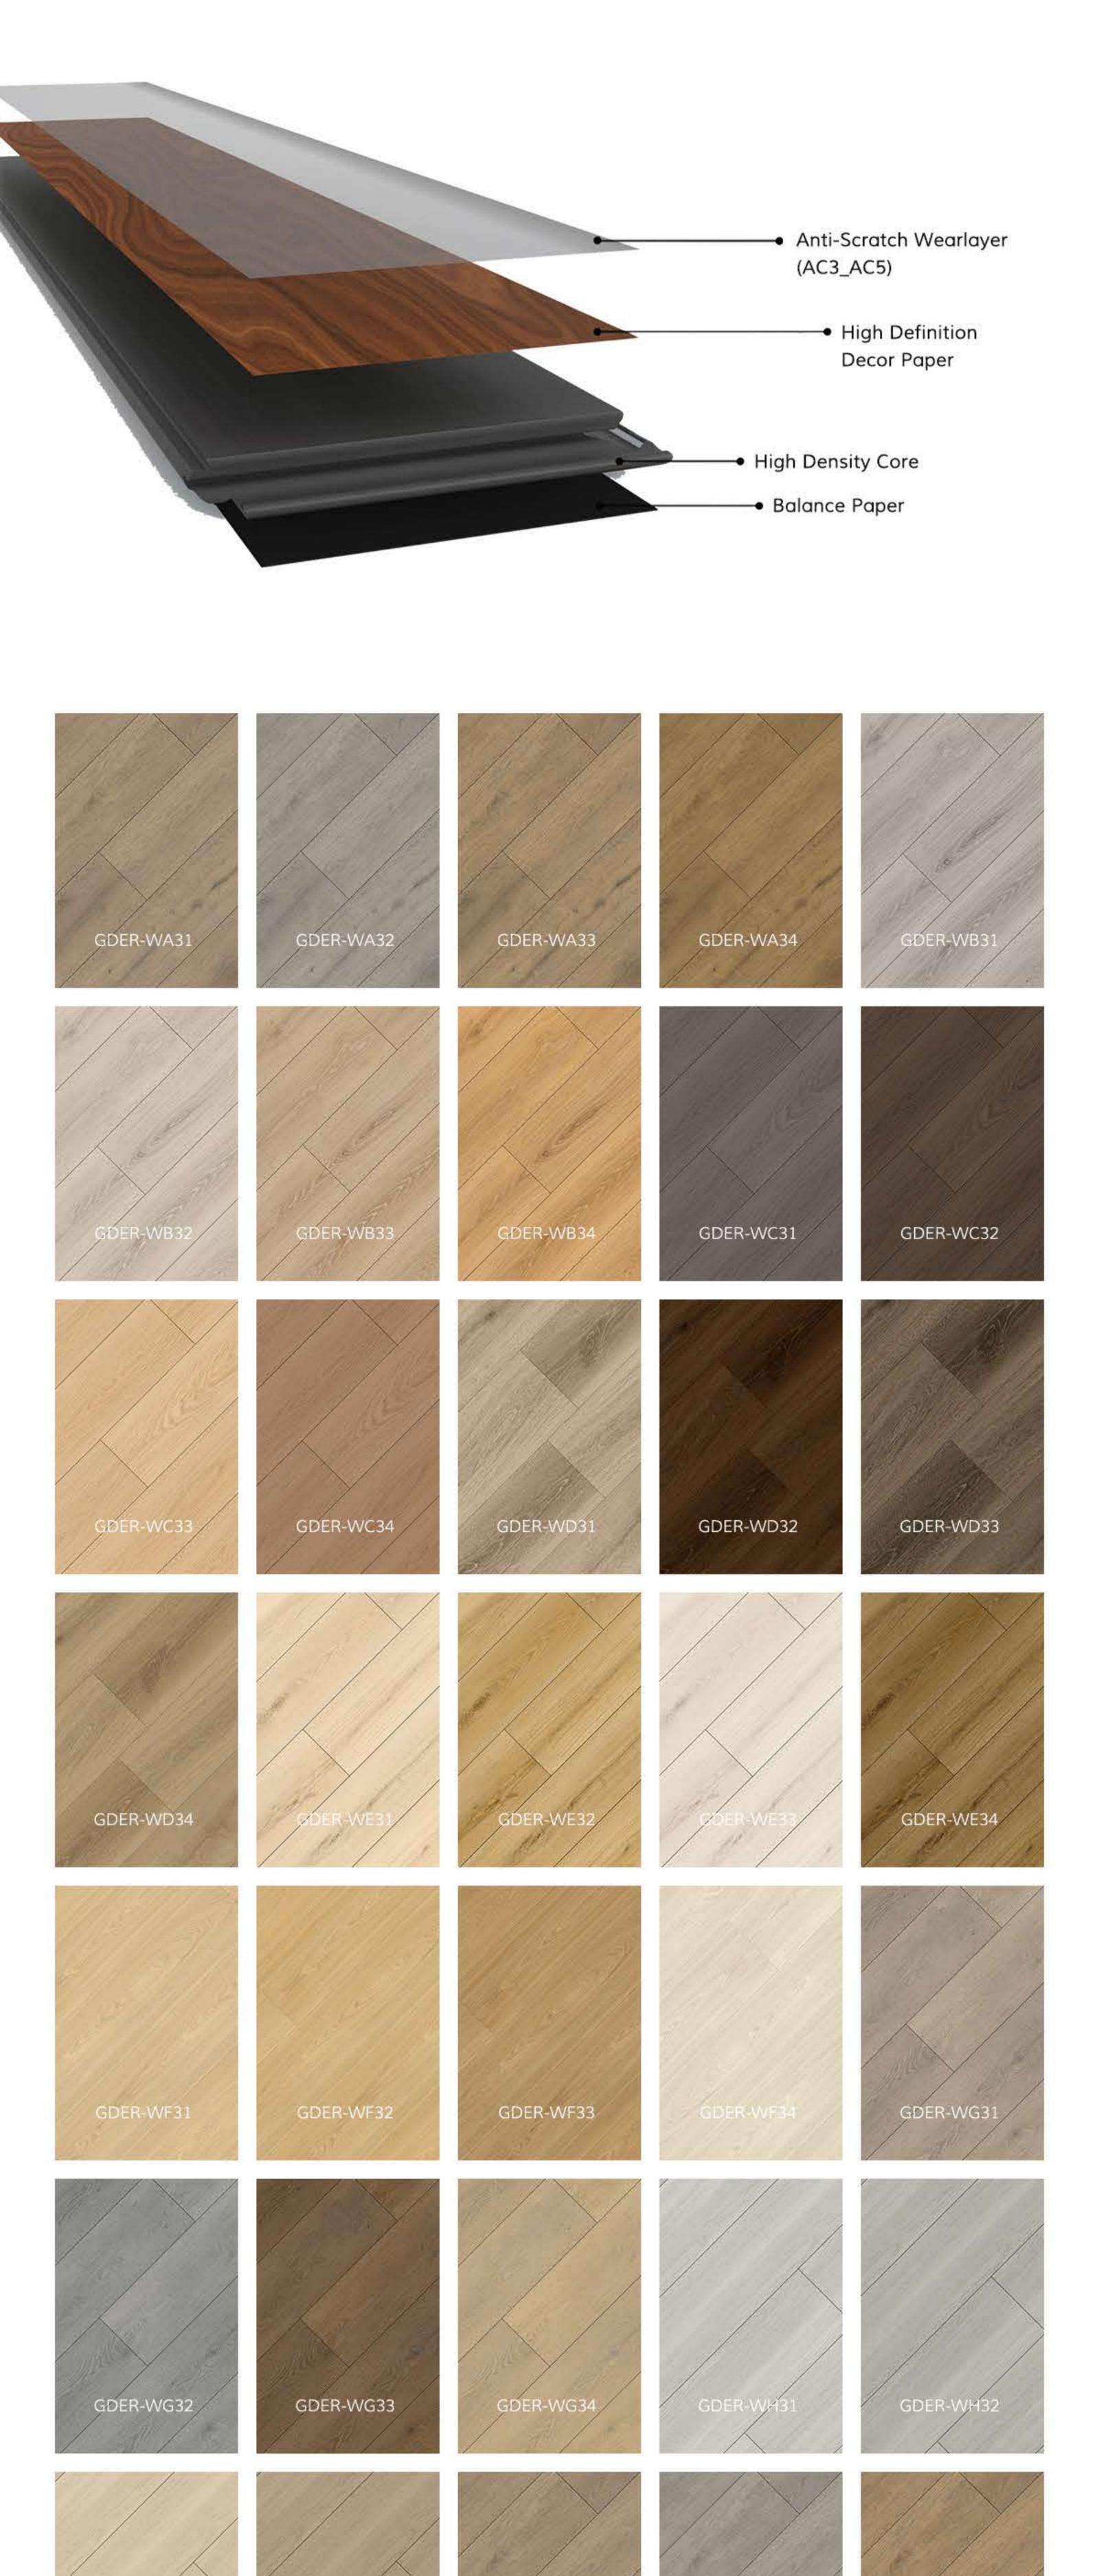

## Waterproof Laminate floor

Welcome to GOODAYS
Your Solution for Flooring Problems

**Product Details** 

| Goodays Code  | GDER-WA33                                                                                                             |
|---------------|-----------------------------------------------------------------------------------------------------------------------|
| AC Rating     | AC4: Commercial Medium Traffic                                                                                        |
| Edge Type     | Four-Sided Bevel Edge Boards                                                                                          |
| Material      | CARB Compliant ,Waterproof Core                                                                                       |
| Texture       | Emboss Wood Grain Design<br>Natural Lifelike High-Definition HD Film<br>High Performance Anti-Scratch Slip Resistance |
| Friendly      | Pet Friendly,Eco Friendly                                                                                             |
| Certification | Floorscore Certified , 3rd-Part Test Report:SGS,Intertek                                                              |
| Location      | Bathroom, Hallway, Kitchen, Living Room<br>Basement, Mudroom , Garage                                                 |

GDER-WA31

GDER-WA32

GDER-WA33