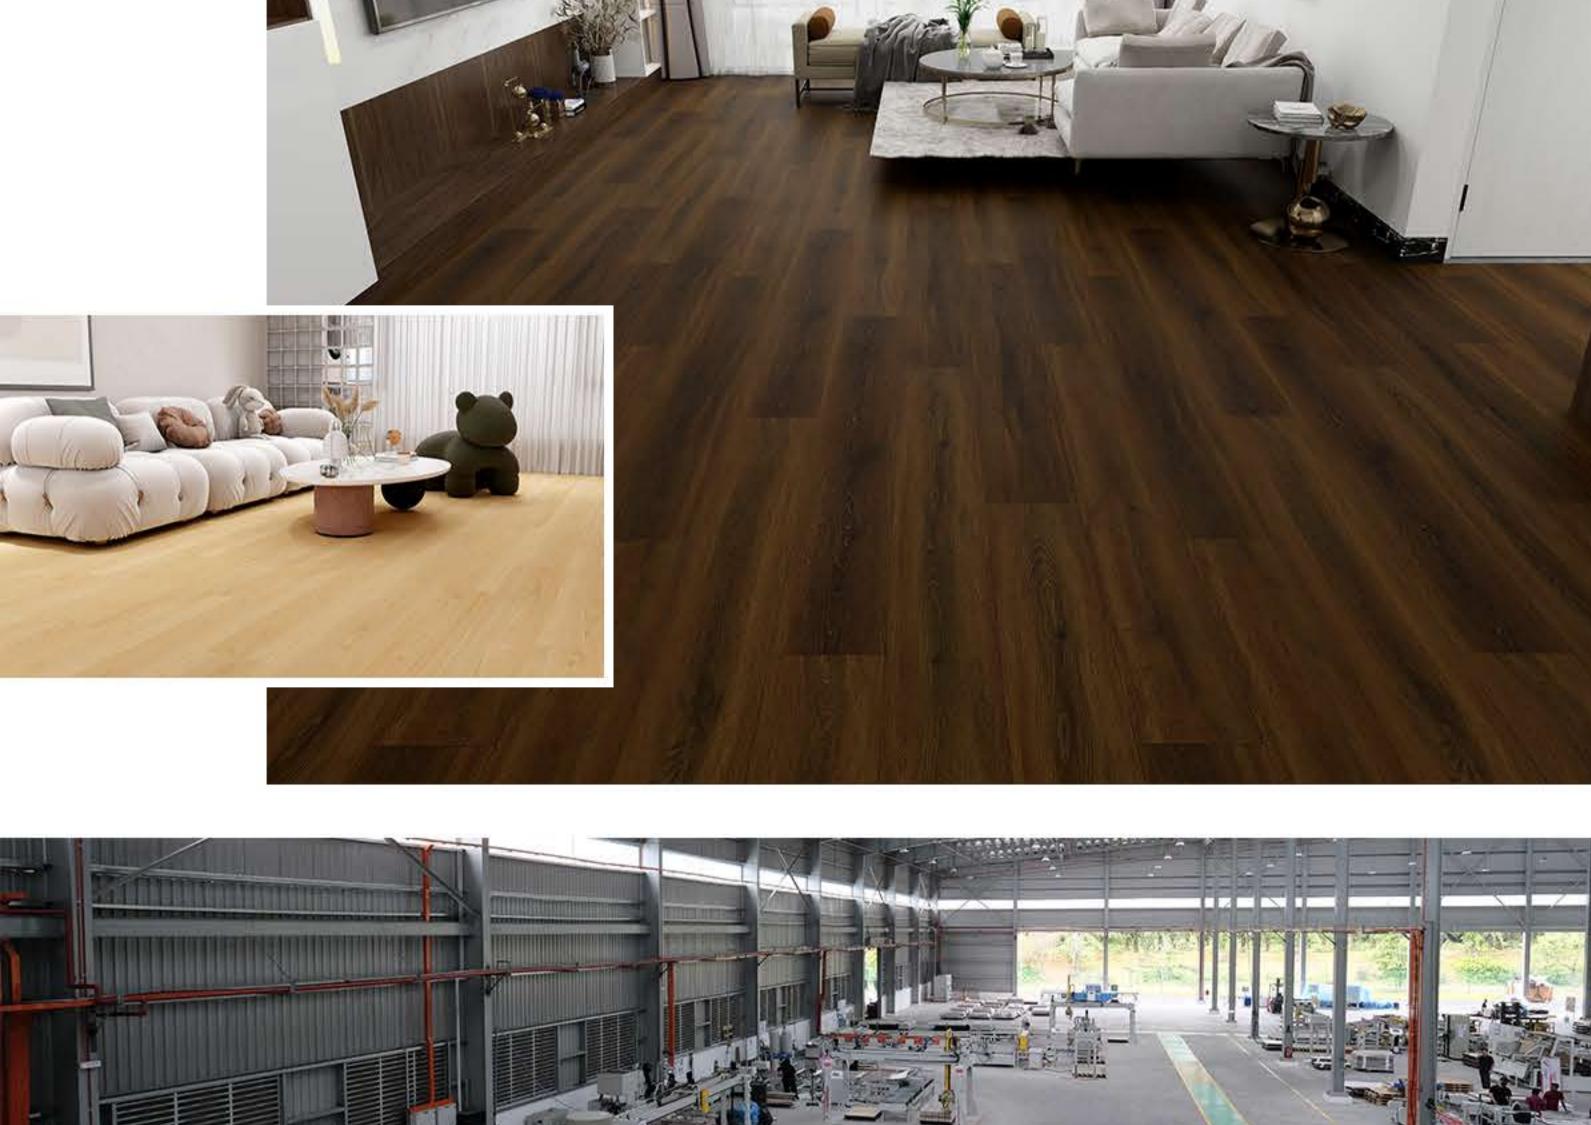

## Waterproof Laminate floor

Welcome to GOODAYS
Your Solution for Flooring Problems

**Product Details** 

| Goodays Code  | GDER-WA33                                                                                                             |
|---------------|-----------------------------------------------------------------------------------------------------------------------|
| AC Rating     | AC4: Commercial Medium Traffic                                                                                        |
| Edge Type     | Four-Sided Bevel Edge Boards                                                                                          |
| Material      | CARB Compliant ,Waterproof Core                                                                                       |
| Texture       | Emboss Wood Grain Design<br>Natural Lifelike High-Definition HD Film<br>High Performance Anti-Scratch Slip Resistance |
| Friendly      | Pet Friendly,Eco Friendly                                                                                             |
| Certification | Floorscore Certified , 3rd-Part Test Report:SGS,Intertek                                                              |
| Location      | Bathroom, Hallway, Kitchen, Living Room<br>Basement, Mudroom , Garage                                                 |