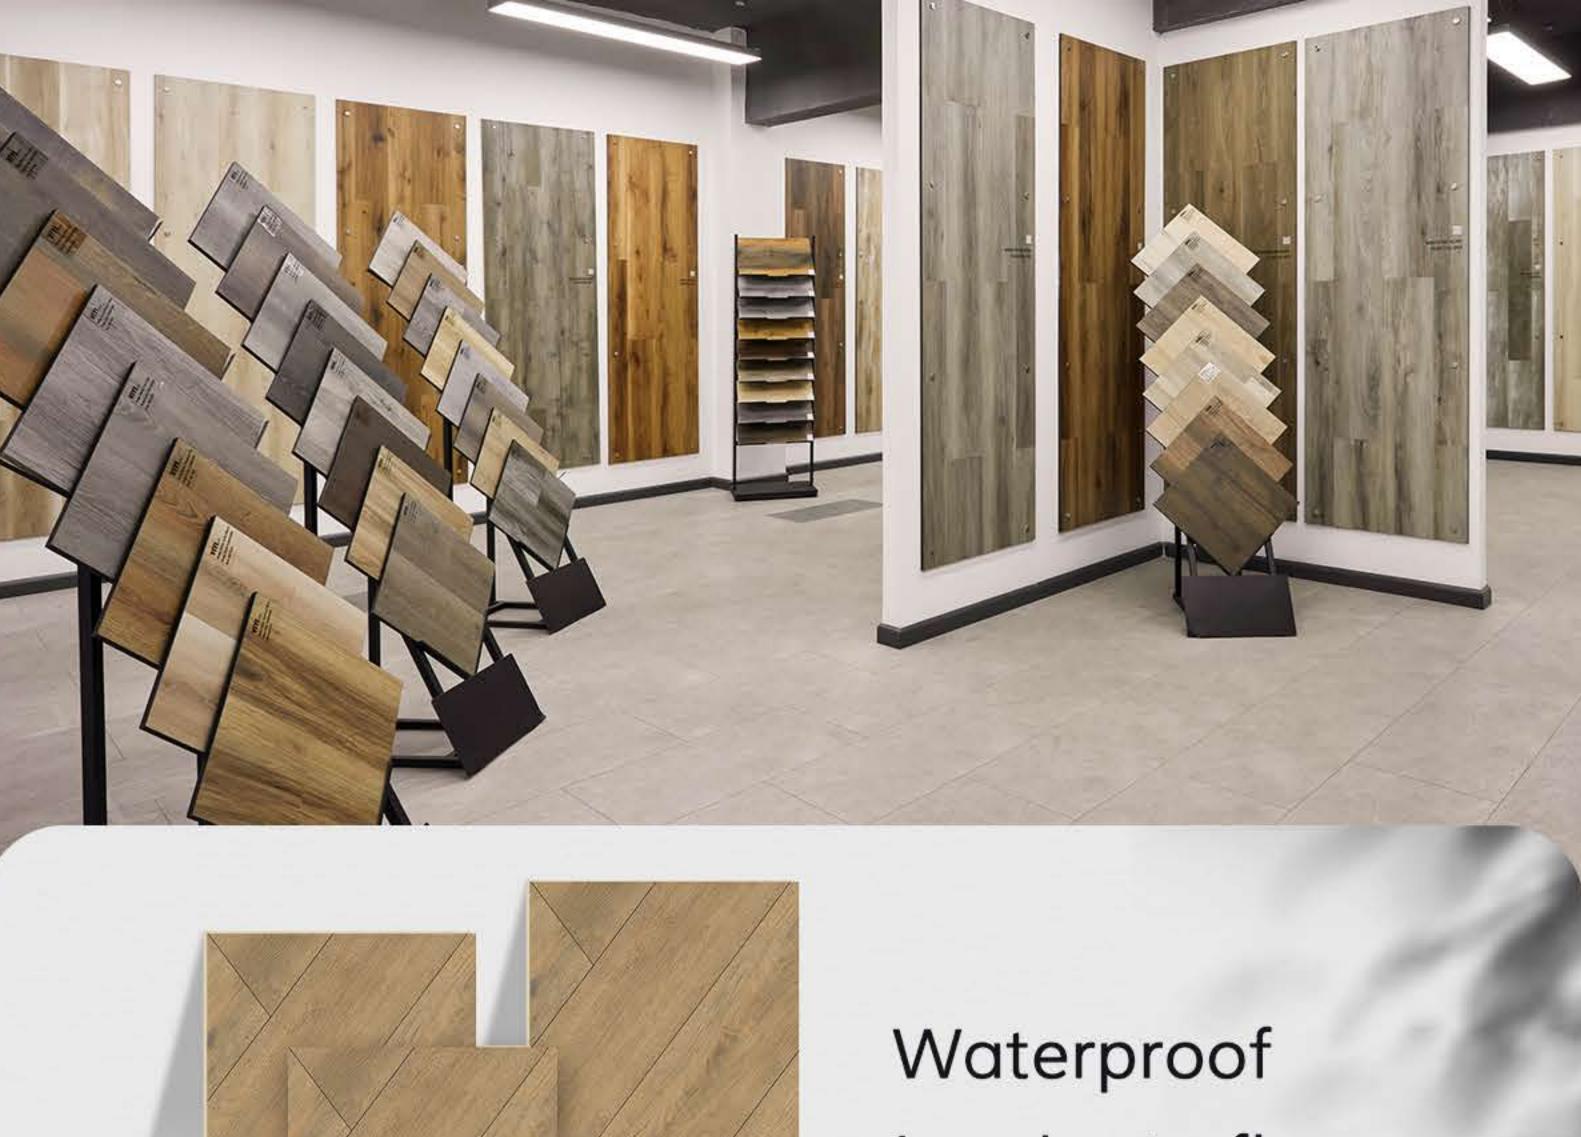

## Waterproof Laminate floor

Welcome to GOODAYS
Your Solution for Flooring Problems

**Product Details** 

| Goodays Code  | GDER-WA33                                                                                                             |
|---------------|-----------------------------------------------------------------------------------------------------------------------|
| AC Rating     | AC4: Commercial Medium Traffic                                                                                        |
| Edge Type     | Four-Sided Bevel Edge Boards                                                                                          |
| Material      | CARB Compliant ,Waterproof Core                                                                                       |
| Texture       | Emboss Wood Grain Design<br>Natural Lifelike High-Definition HD Film<br>High Performance Anti-Scratch Slip Resistance |
| Friendly      | Pet Friendly,Eco Friendly                                                                                             |
| Certification | Floorscore Certified , 3rd-Part Test Report:SGS,Intertek                                                              |
| Location      | Bathroom, Hallway, Kitchen, Living Room<br>Basement, Mudroom , Garage                                                 |