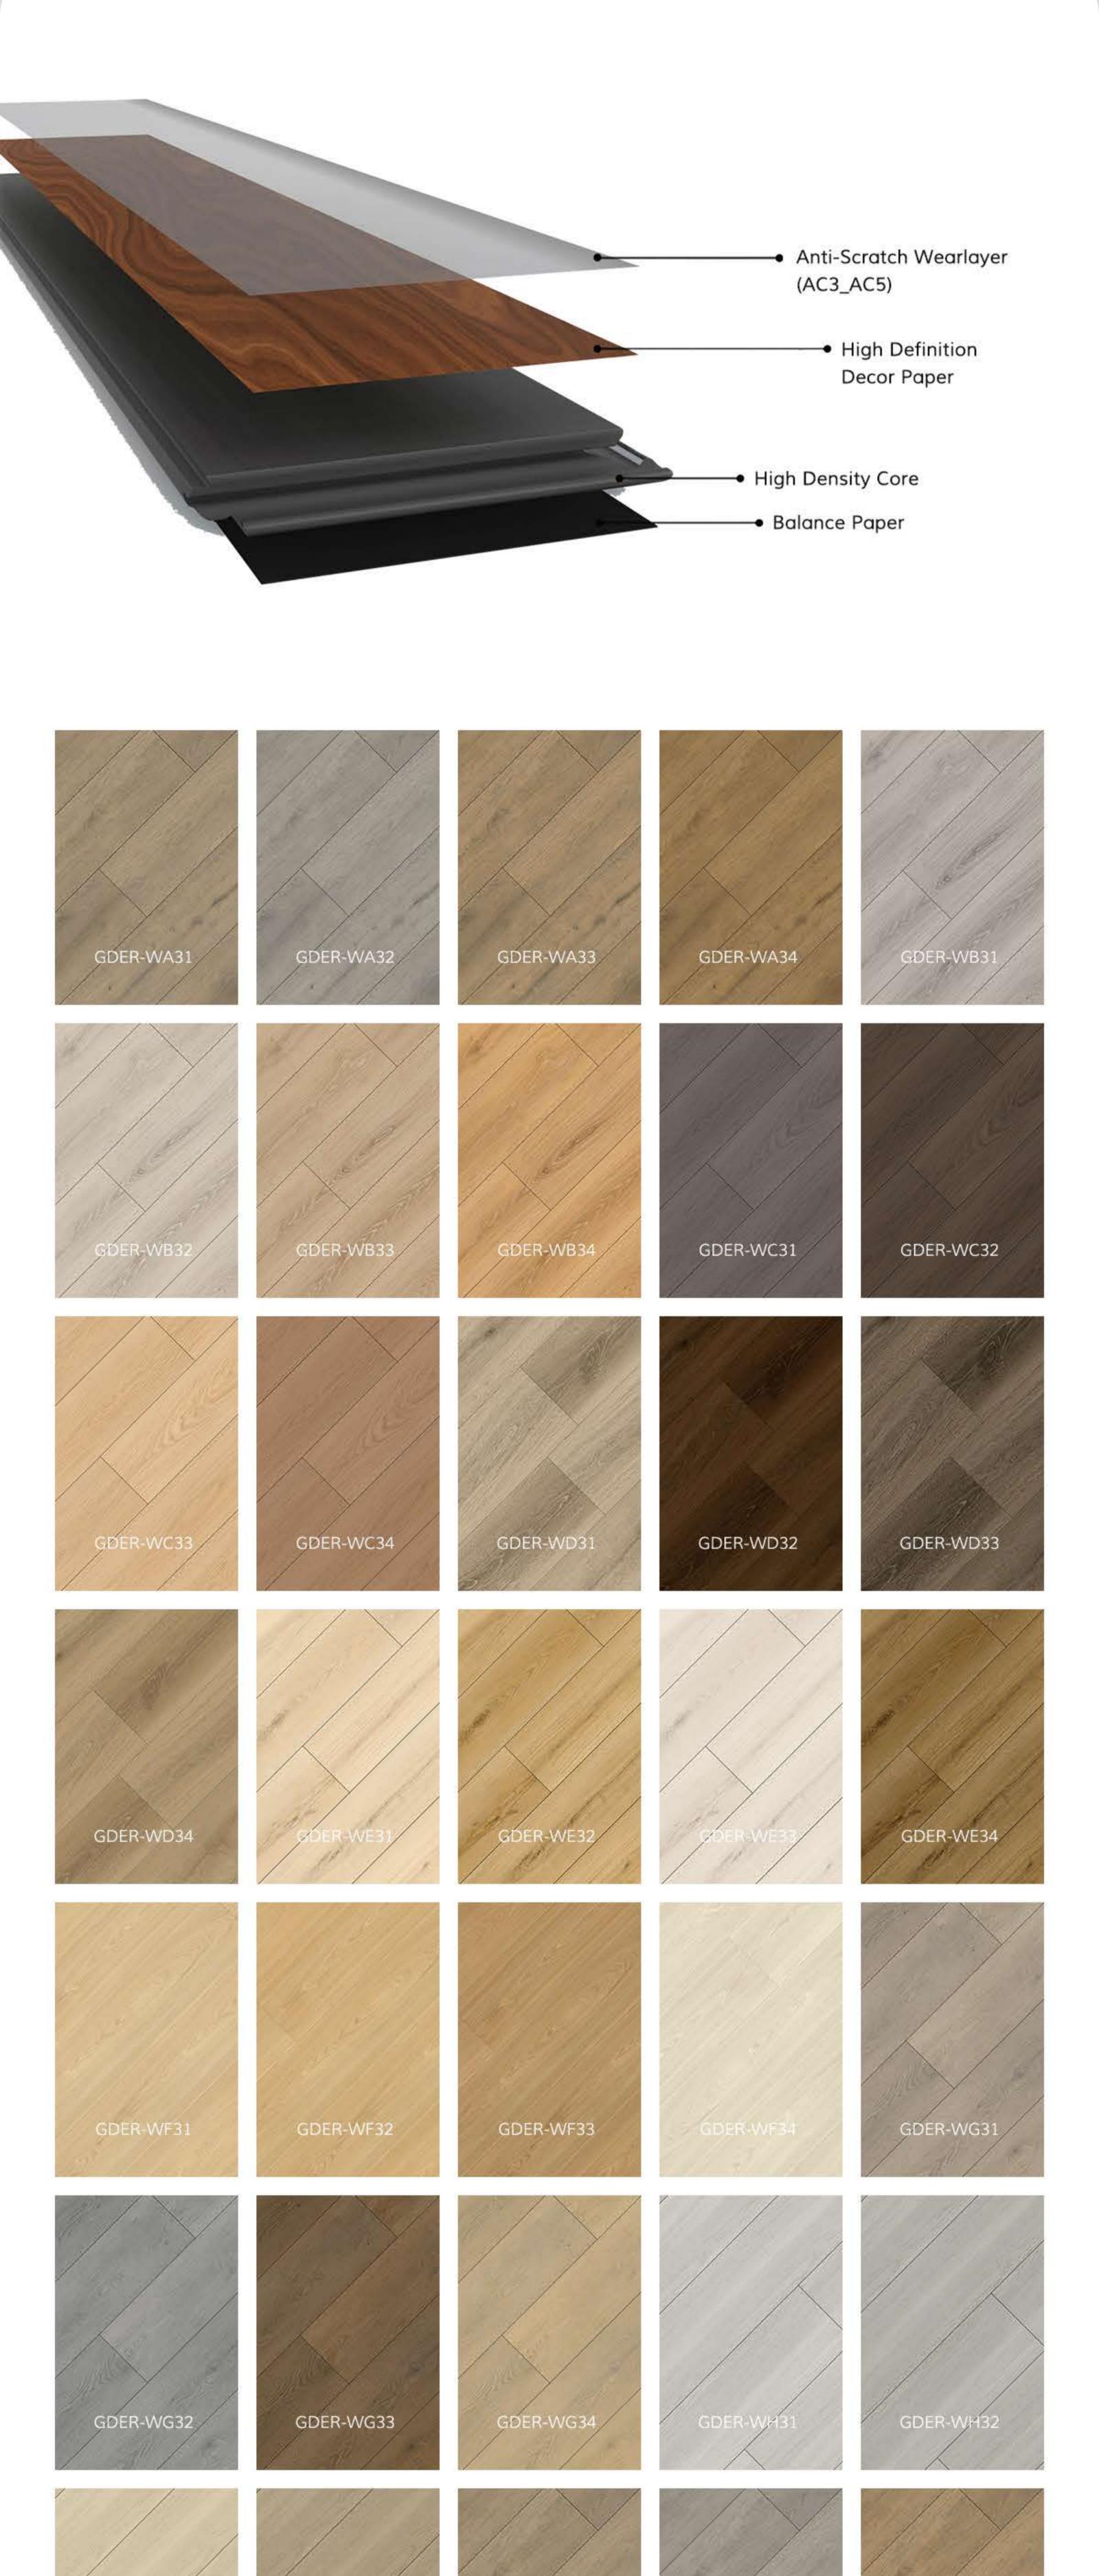

## Goodays Code

**Product Details** 

| Goodays Code  | GDER-WB31                                                                                                             |
|---------------|-----------------------------------------------------------------------------------------------------------------------|
| AC Rating     | AC4: Commercial Medium Traffic                                                                                        |
| Edge Type     | Four-Sided Bevel Edge Boards                                                                                          |
| Material      | CARB Compliant ,Waterproof Core                                                                                       |
| Texture       | Emboss Wood Grain Design<br>Natural Lifelike High-Definition HD Film<br>High Performance Anti-Scratch Slip Resistance |
| Friendly      | Pet Friendly,Eco Friendly                                                                                             |
| Certification | Floorscore Certified , 3rd-Part Test Report:SGS,Intertek                                                              |
| Location      | Bathroom, Hallway, Kitchen, Living Room<br>Basement, Mudroom , Garage                                                 |
|               |                                                                                                                       |

GDER-WA31

GDER-WA32

GDER-WA33