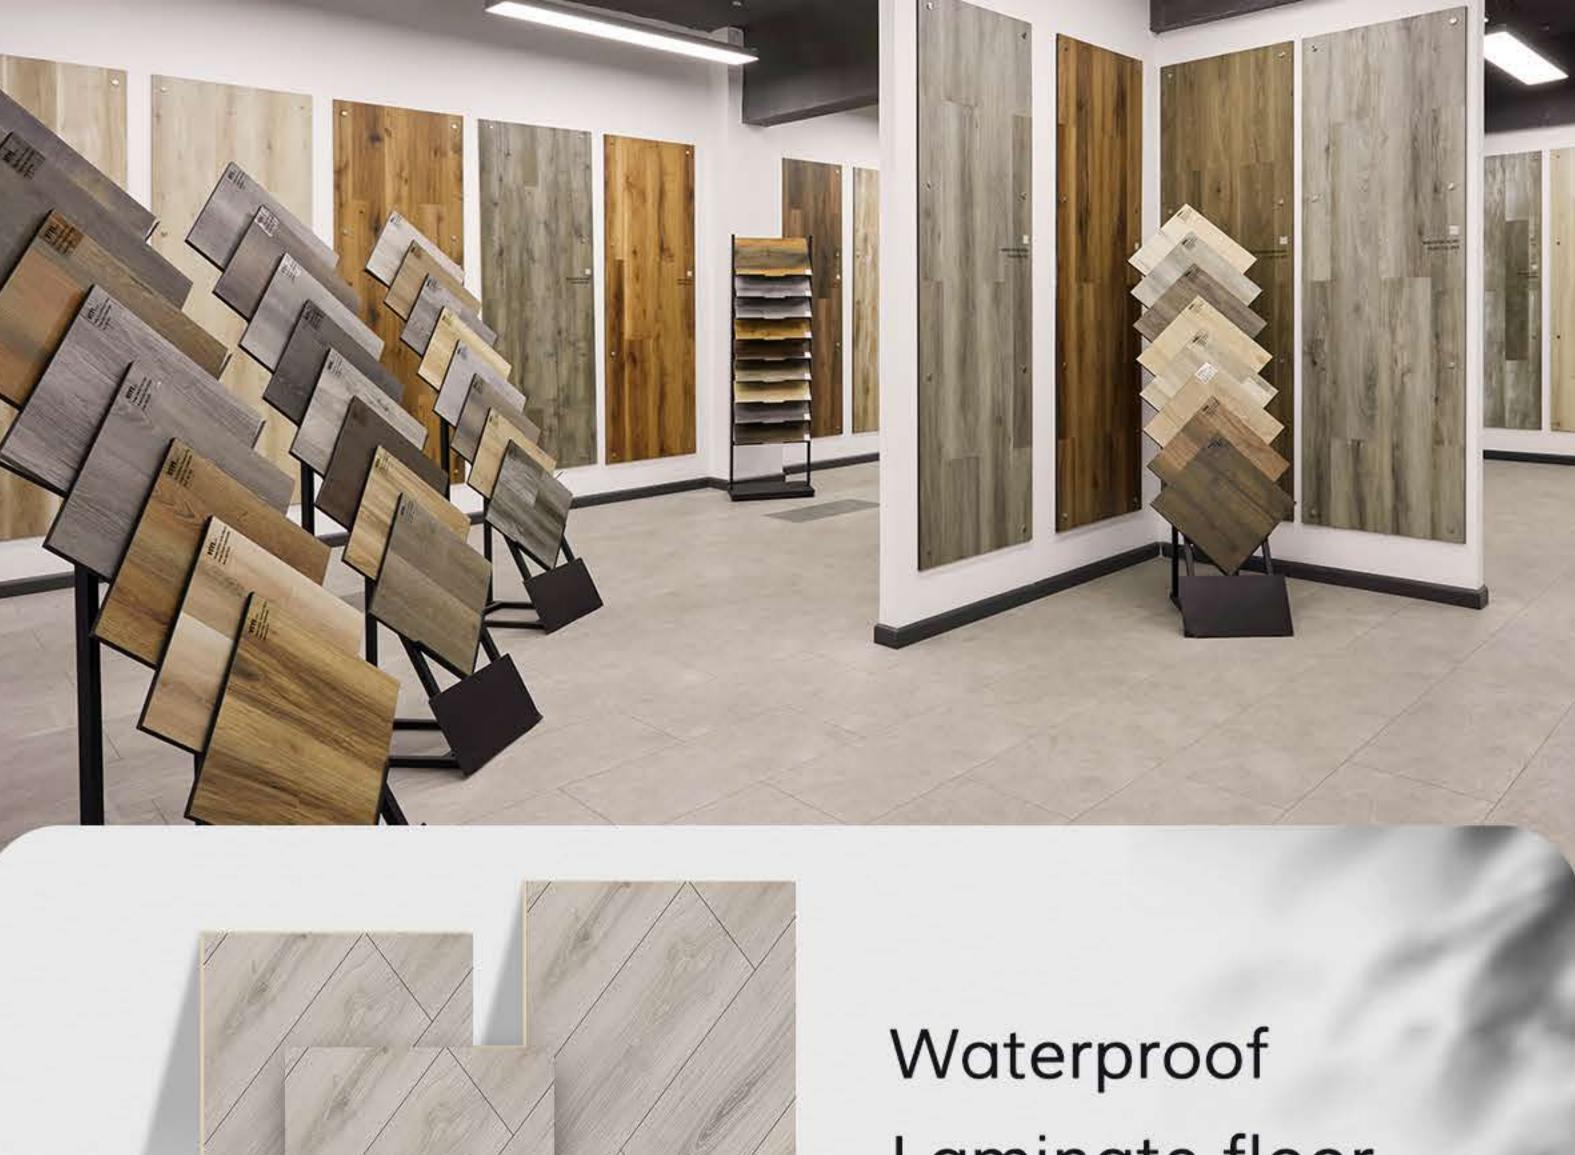

## Laminate floor

Welcome to GOODAYS Your Solution for Flooring Problems

## Goodays Code

**Product Details** 

| Goodays Code  | GDER-WB31                                                                                                             |
|---------------|-----------------------------------------------------------------------------------------------------------------------|
| AC Rating     | AC4: Commercial Medium Traffic                                                                                        |
| Edge Type     | Four-Sided Bevel Edge Boards                                                                                          |
| Material      | CARB Compliant ,Waterproof Core