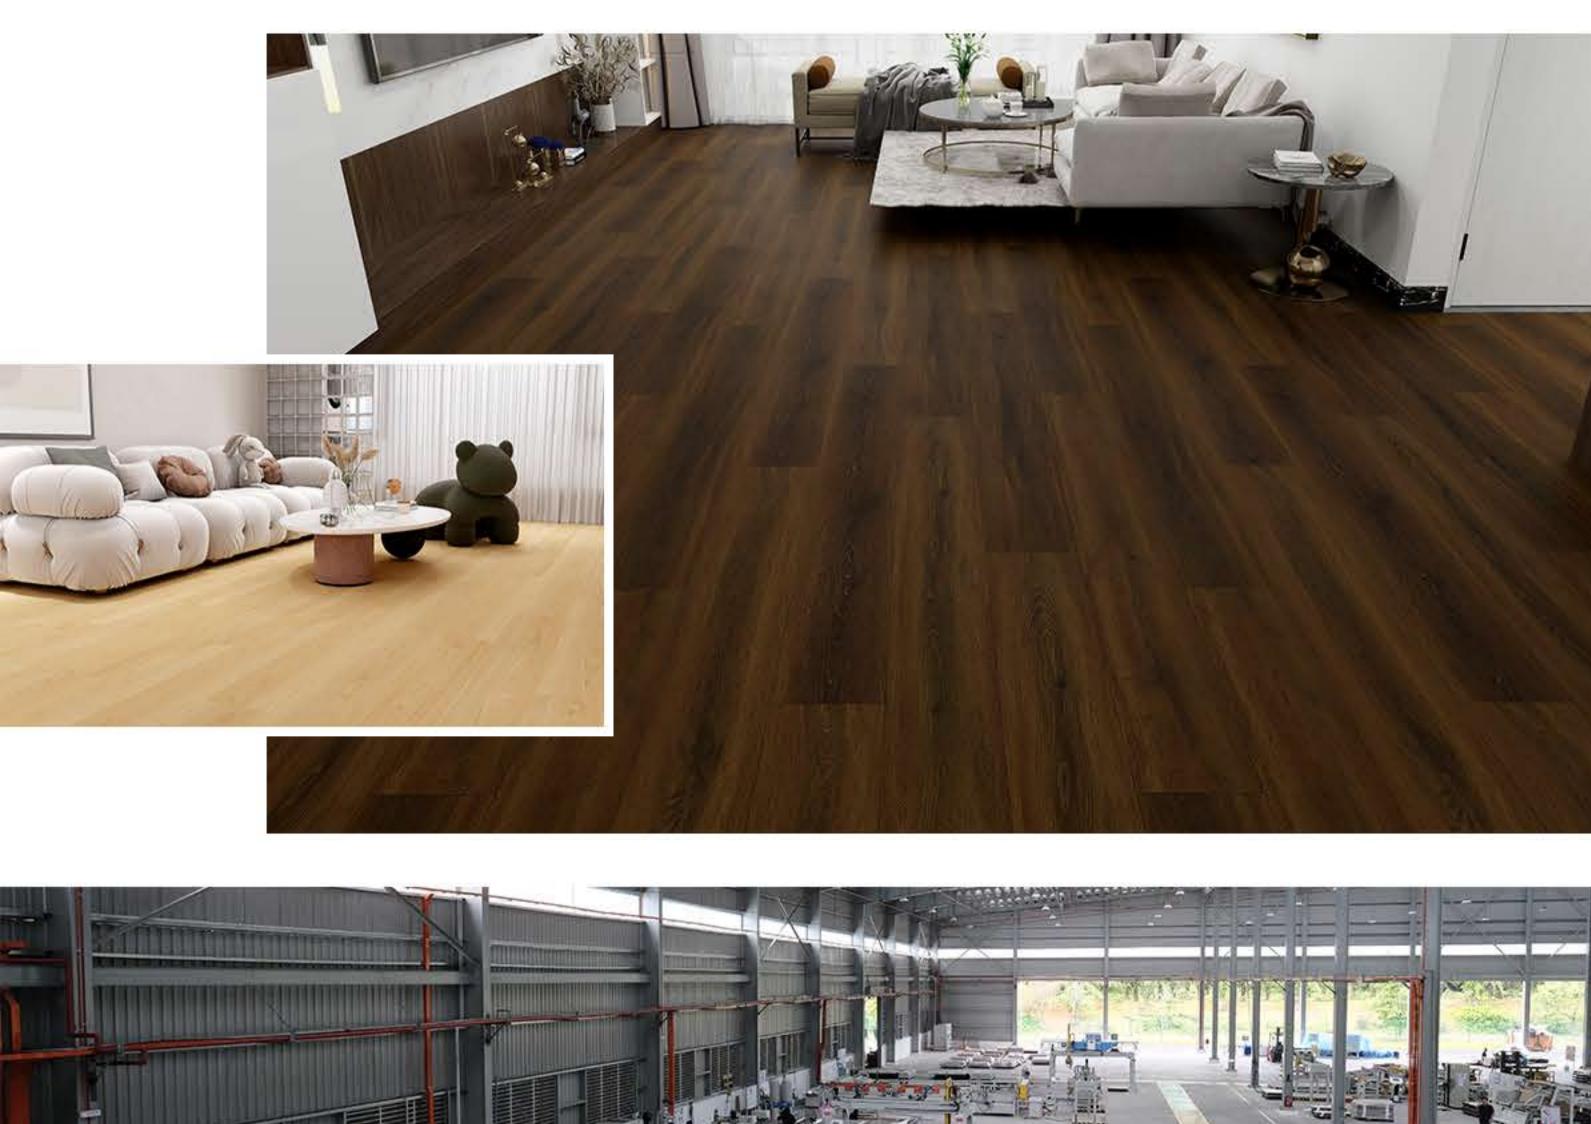

## Laminate floor

Welcome to GOODAYS Your Solution for Flooring Problems

## Goodays Code

**Product Details** 

| Goodays Code  | GDER-WB31                                                                                                             |
|---------------|-----------------------------------------------------------------------------------------------------------------------|
| AC Rating     | AC4: Commercial Medium Traffic                                                                                        |
| Edge Type     | Four-Sided Bevel Edge Boards                                                                                          |
| Material      | CARB Compliant ,Waterproof Core                                                                                       |
| Texture       | Emboss Wood Grain Design<br>Natural Lifelike High-Definition HD Film<br>High Performance Anti-Scratch Slip Resistance |
| Friendly      | Pet Friendly,Eco Friendly                                                                                             |
| Certification | Floorscore Certified , 3rd-Part Test Report:SGS,Intertek                                                              |
| Location      | Bathroom, Hallway, Kitchen, Living Room<br>Basement, Mudroom , Garage                                                 |
|               |                                                                                                                       |