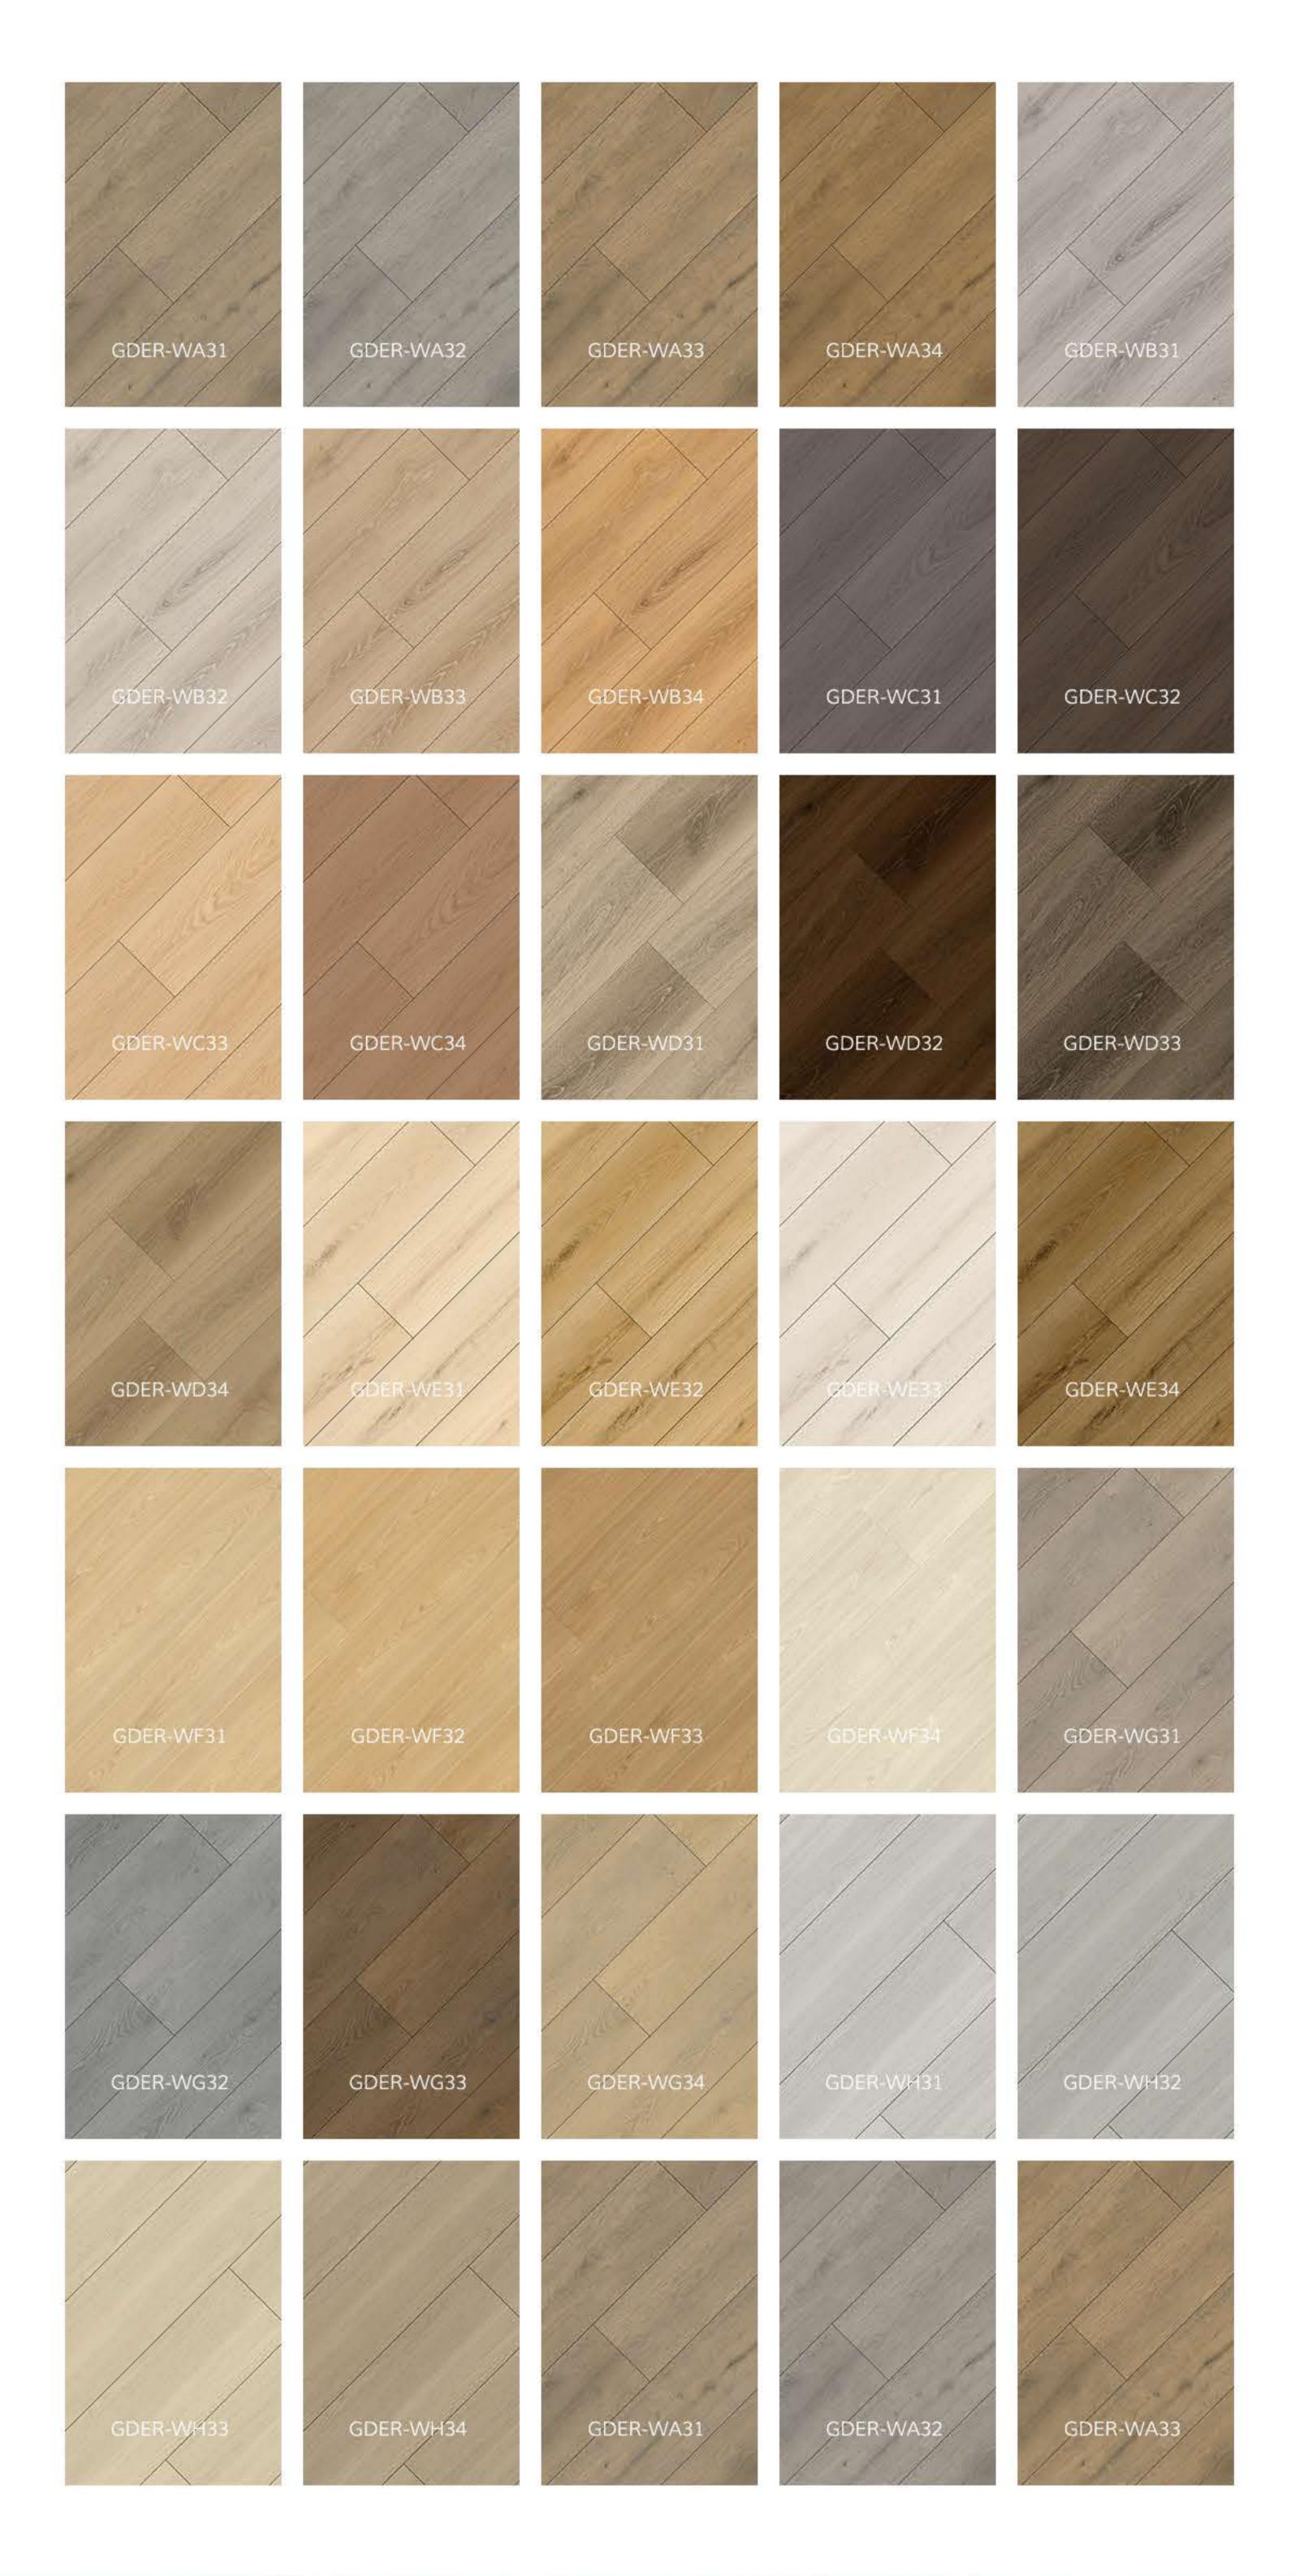

## **Product Details**

| Goodays Code  | GDER-WB32                                                                                                             |
|---------------|-----------------------------------------------------------------------------------------------------------------------|
| AC Rating     | AC4: Commercial Medium Traffic                                                                                        |
| Edge Type     | Four-Sided Bevel Edge Boards                                                                                          |
| Material      | CARB Compliant ,Waterproof Core                                                                                       |
| Texture       | Emboss Wood Grain Design<br>Natural Lifelike High-Definition HD Film<br>High Performance Anti-Scratch Slip Resistance |
| Friendly      | Pet Friendly,Eco Friendly                                                                                             |
| Certification | Floorscore Certified , 3rd-Part Test Report:SGS,Intertek                                                              |
| Location      | Bathroom, Hallway, Kitchen, Living Room<br>Basement, Mudroom , Garage                                                 |