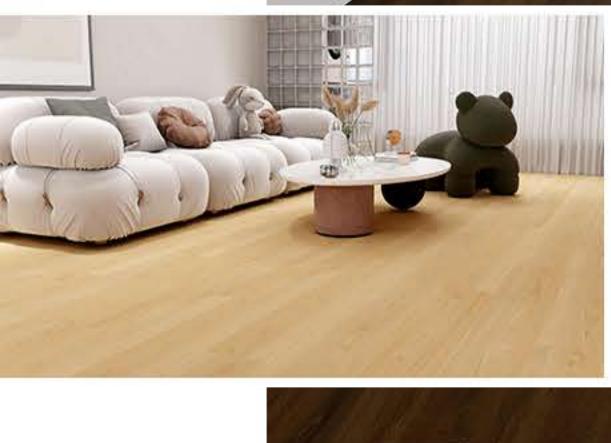

## Waterproof Laminate floor

Welcome to GOODAYS Your Solution for Flooring Problems

## **Product Details**

| Goodays Code  | GDER-WB32                                                                                                             |
|---------------|-----------------------------------------------------------------------------------------------------------------------|
| AC Rating     | AC4: Commercial Medium Traffic                                                                                        |
| Edge Type     | Four-Sided Bevel Edge Boards                                                                                          |
| Material      | CARB Compliant ,Waterproof Core                                                                                       |
| Texture       | Emboss Wood Grain Design<br>Natural Lifelike High-Definition HD Film<br>High Performance Anti-Scratch Slip Resistance |
| Friendly      | Pet Friendly,Eco Friendly                                                                                             |
| Certification | Floorscore Certified , 3rd-Part Test Report:SGS,Intertek                                                              |
| Location      | Bathroom, Hallway, Kitchen, Living Room<br>Basement, Mudroom , Garage                                                 |