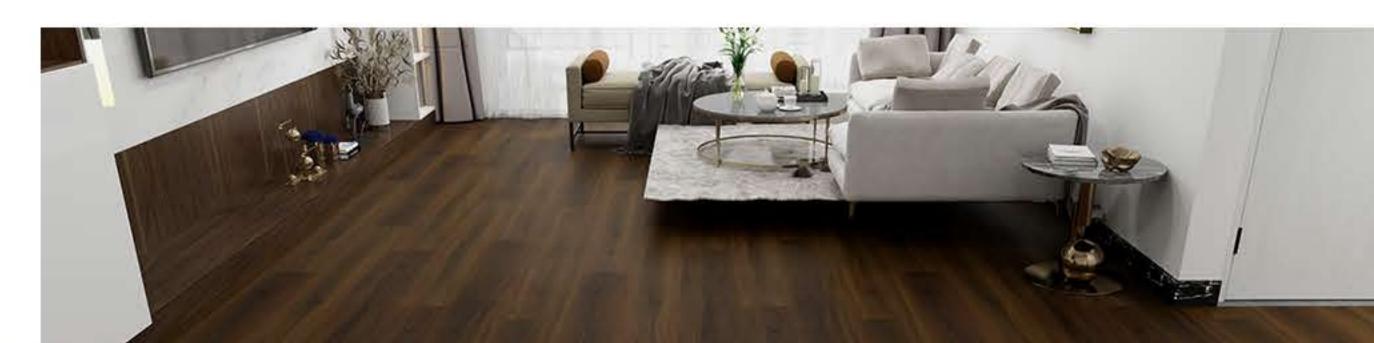

## Waterproof Laminate floor

Welcome to GOODAYS Your Solution for Flooring Problems

## **Product Details**

| Goodays Code  | GDER-WB32                                                                                                             |
|---------------|-----------------------------------------------------------------------------------------------------------------------|
| AC Rating     | AC4: Commercial Medium Traffic                                                                                        |
| Edge Type     | Four-Sided Bevel Edge Boards                                                                                          |
| Material      | CARB Compliant ,Waterproof Core                                                                                       |
| Texture       | Emboss Wood Grain Design<br>Natural Lifelike High-Definition HD Film<br>High Performance Anti-Scratch Slip Resistance |
| Friendly      | Pet Friendly,Eco Friendly                                                                                             |
| Certification | Floorscore Certified , 3rd-Part Test Report:SGS,Intertek                                                              |
| Location      | Bathroom, Hallway, Kitchen, Living Room<br>Basement, Mudroom , Garage                                                 |