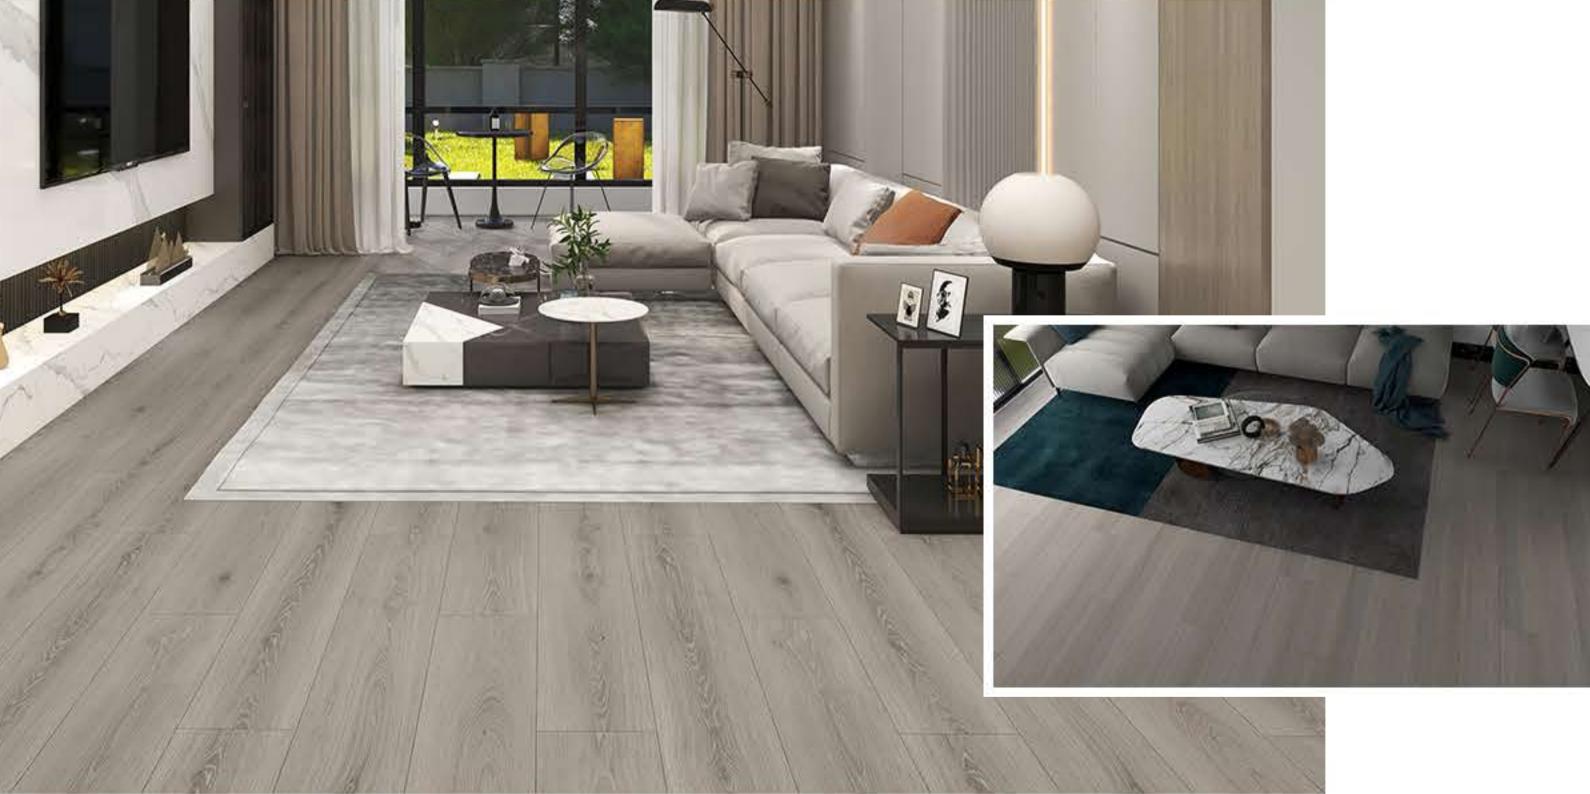

## Waterproof Laminate floor

Welcome to GOODAYS Your Solution for Flooring Problems

## **Product Details**

| Goodays Code  | GDER-WB32                                                                                                             |
|---------------|-----------------------------------------------------------------------------------------------------------------------|
| AC Rating     | AC4: Commercial Medium Traffic                                                                                        |
| Edge Type     | Four-Sided Bevel Edge Boards                                                                                          |
| Material      | CARB Compliant ,Waterproof Core                                                                                       |
| Texture       | Emboss Wood Grain Design<br>Natural Lifelike High-Definition HD Film<br>High Performance Anti-Scratch Slip Resistance |
| Friendly      | Pet Friendly,Eco Friendly                                                                                             |
| Certification | Floorscore Certified , 3rd-Part Test Report:SGS,Intertek                                                              |
| Location      | Bathroom, Hallway, Kitchen, Living Room<br>Basement, Mudroom , Garage                                                 |