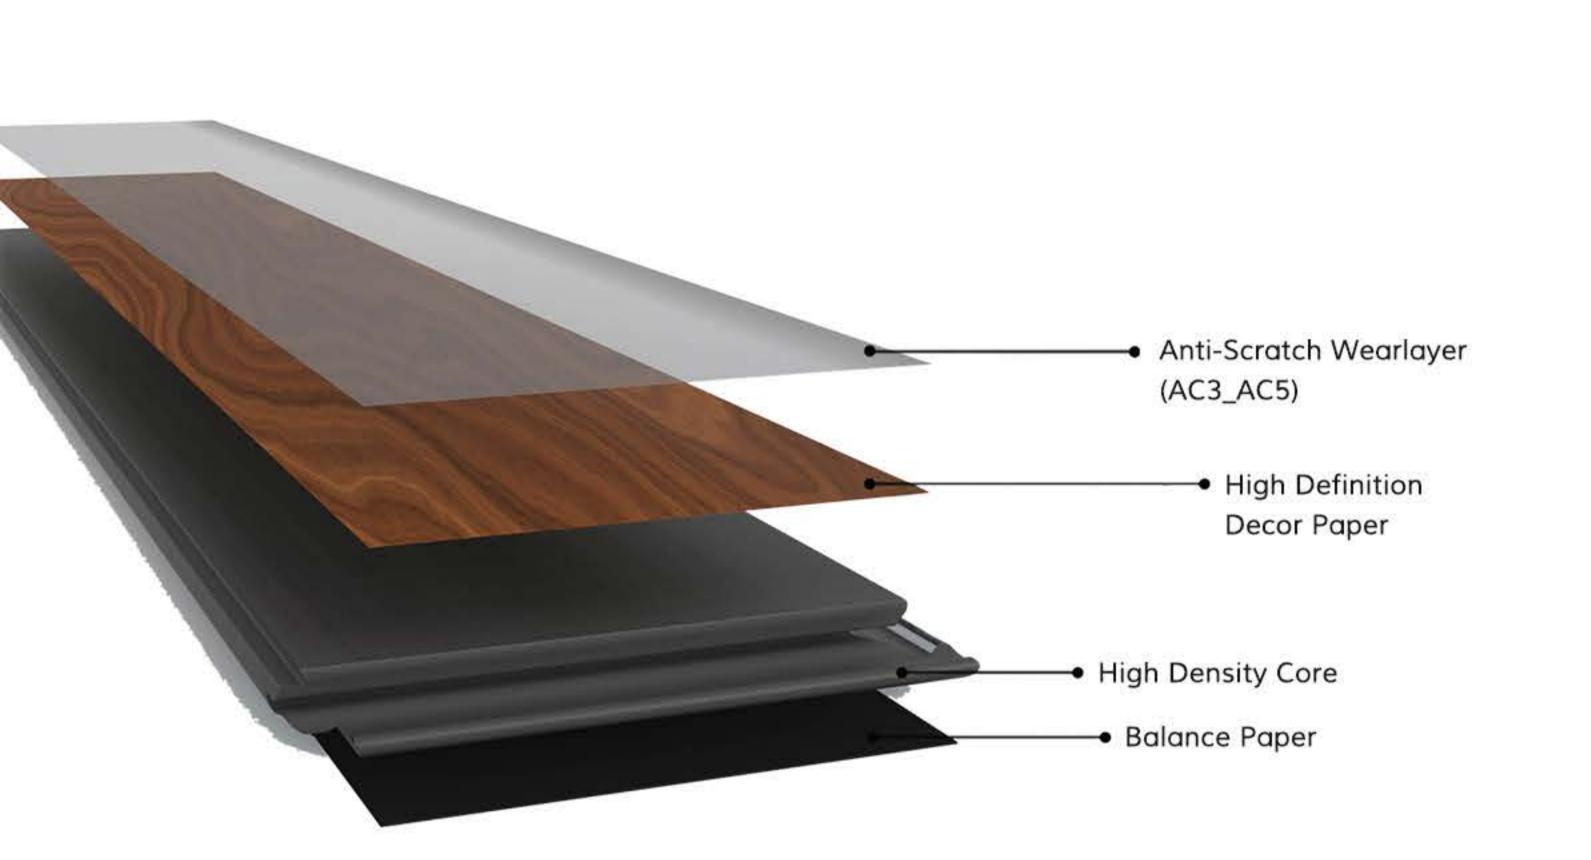

## **Product Details**

| Goodays Code  | GDER-WB32                                                                                                             |
|---------------|-----------------------------------------------------------------------------------------------------------------------|
| AC Rating     | AC4: Commercial Medium Traffic                                                                                        |
| Edge Type     | Four-Sided Bevel Edge Boards                                                                                          |
| Material      | CARB Compliant ,Waterproof Core                                                                                       |
| Texture       | Emboss Wood Grain Design<br>Natural Lifelike High-Definition HD Film<br>High Performance Anti-Scratch Slip Resistance |
| Friendly      | Pet Friendly,Eco Friendly                                                                                             |
| Certification | Floorscore Certified , 3rd-Part Test Report:SGS,Intertek                                                              |
| Location      | Bathroom, Hallway, Kitchen, Living Room<br>Basement, Mudroom , Garage                                                 |