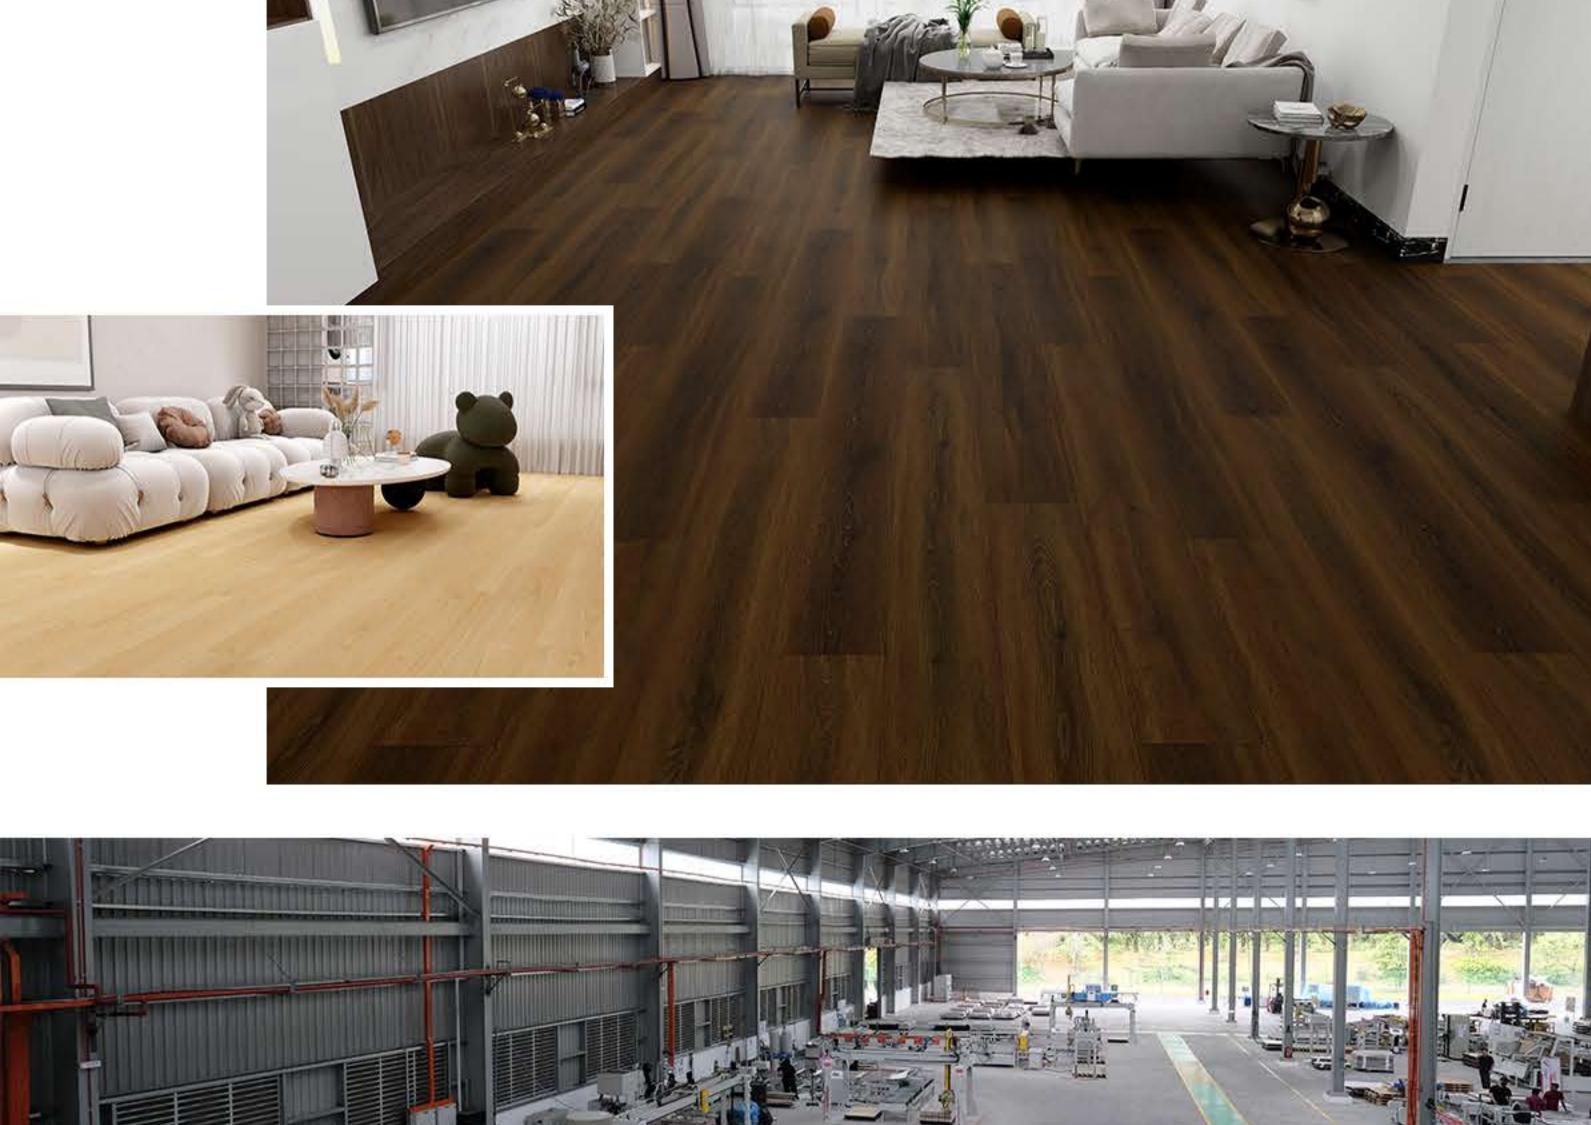

## Waterproof Laminate floor

Welcome to GOODAYS
Your Solution for Flooring Problems

## Goodays Code

**Product Details** 

| Goodays Code  | GDER-WB33                                                                                                             |
|---------------|-----------------------------------------------------------------------------------------------------------------------|
| AC Rating     | AC4: Commercial Medium Traffic                                                                                        |
| Edge Type     | Four-Sided Bevel Edge Boards                                                                                          |
| Material      | CARB Compliant ,Waterproof Core                                                                                       |
| Texture       | Emboss Wood Grain Design<br>Natural Lifelike High-Definition HD Film<br>High Performance Anti-Scratch Slip Resistance |
| Friendly      | Pet Friendly,Eco Friendly                                                                                             |
| Certification | Floorscore Certified , 3rd-Part Test Report:SGS,Intertek                                                              |
| Location      | Bathroom, Hallway, Kitchen, Living Room<br>Basement, Mudroom , Garage                                                 |
|               |                                                                                                                       |