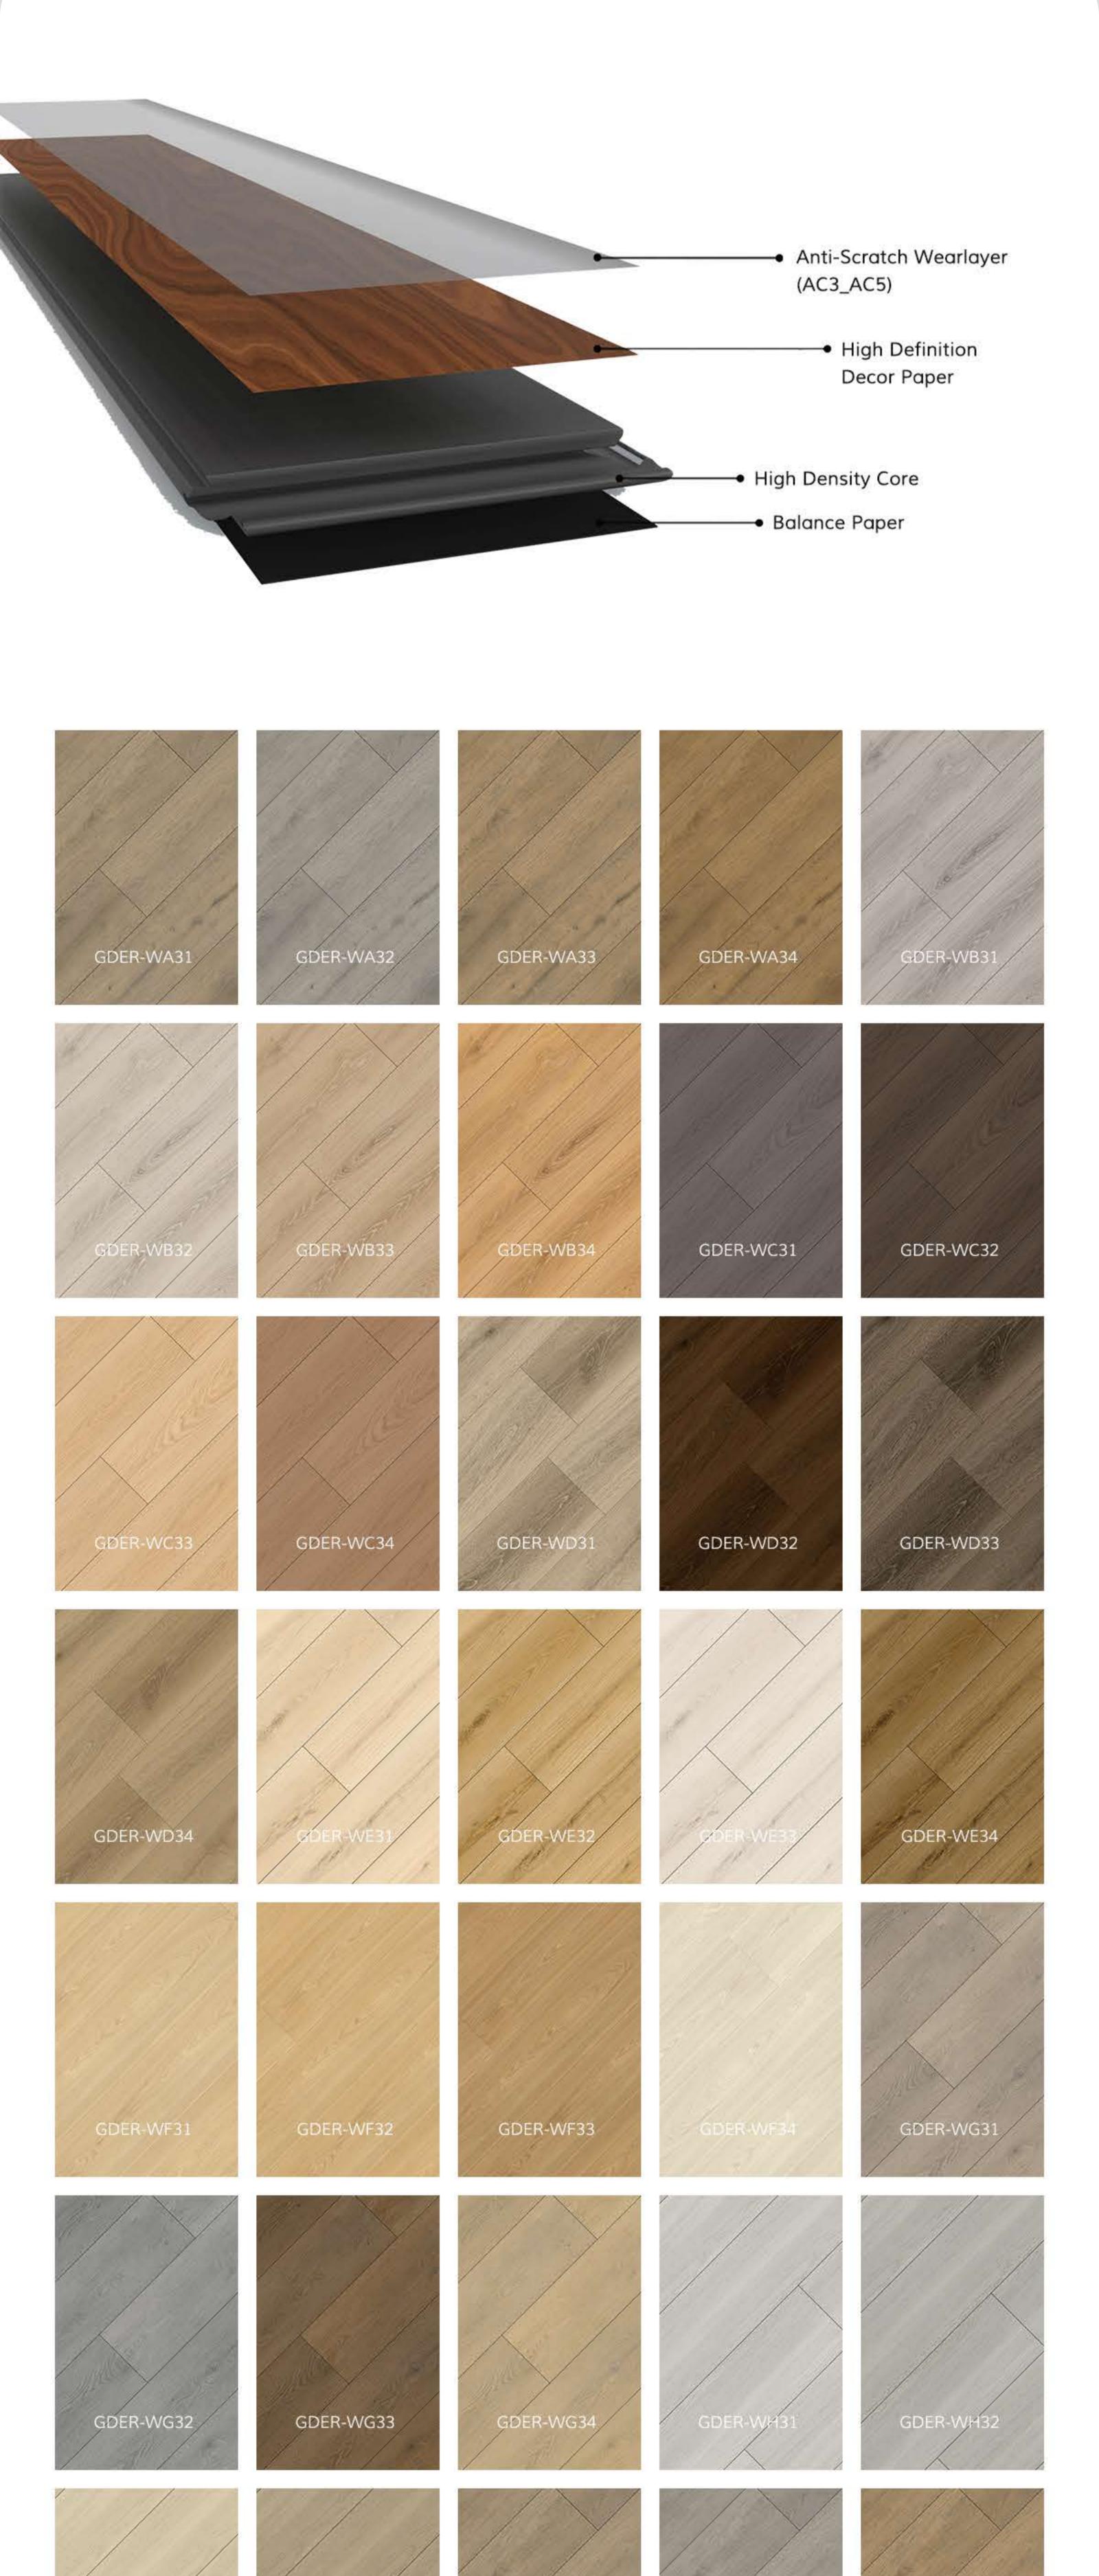

## Goodays Code

**Product Details** 

| Goodays Code  | GDER-WB33                                                                                                             |
|---------------|-----------------------------------------------------------------------------------------------------------------------|
| AC Rating     | AC4: Commercial Medium Traffic                                                                                        |
| Edge Type     | Four-Sided Bevel Edge Boards                                                                                          |
| Material      | CARB Compliant ,Waterproof Core                                                                                       |
| Texture       | Emboss Wood Grain Design<br>Natural Lifelike High-Definition HD Film<br>High Performance Anti-Scratch Slip Resistance |
| Friendly      | Pet Friendly,Eco Friendly                                                                                             |
| Certification | Floorscore Certified , 3rd-Part Test Report:SGS,Intertek                                                              |
| Location      | Bathroom, Hallway, Kitchen, Living Room<br>Basement, Mudroom , Garage                                                 |
|               |                                                                                                                       |

GDER-WA31

GDER-WA32

GDER-WA33