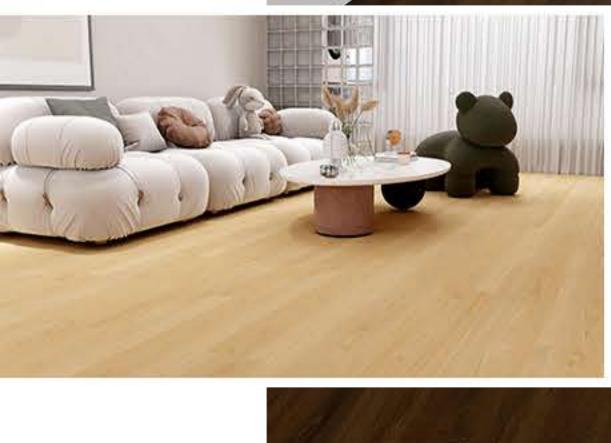

## Waterproof Laminate floor

Welcome to GOODAYS Your Solution for Flooring Problems

## **Product Details**

| Goodays Code  | GDER-WB34                                                                                                             |
|---------------|-----------------------------------------------------------------------------------------------------------------------|
| AC Rating     | AC4: Commercial Medium Traffic                                                                                        |
| Edge Type     | Four-Sided Bevel Edge Boards                                                                                          |
| Material      | CARB Compliant ,Waterproof Core                                                                                       |
| Texture       | Emboss Wood Grain Design<br>Natural Lifelike High-Definition HD Film<br>High Performance Anti-Scratch Slip Resistance |
| Friendly      | Pet Friendly,Eco Friendly                                                                                             |
| Certification | Floorscore Certified , 3rd-Part Test Report:SGS,Intertek                                                              |
| Location      | Bathroom, Hallway, Kitchen, Living Room<br>Basement, Mudroom , Garage                                                 |