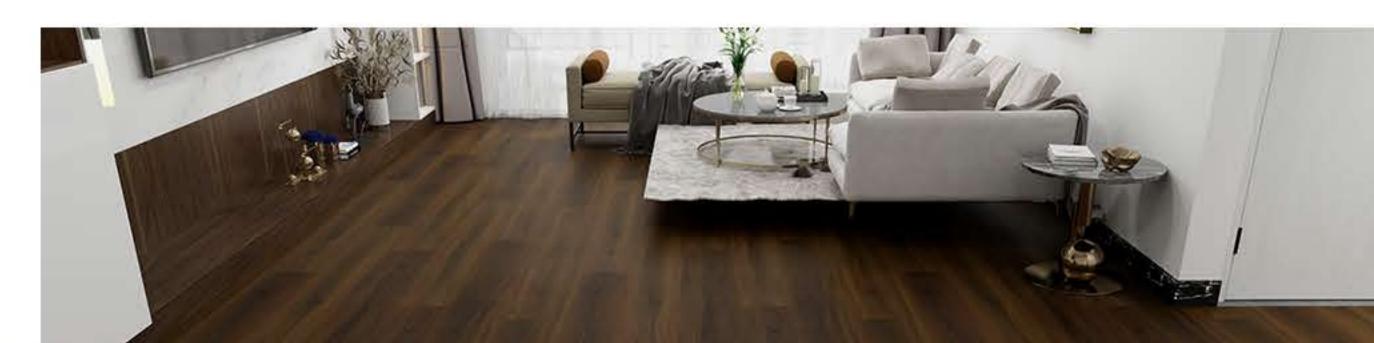

## Waterproof Laminate floor

Welcome to GOODAYS Your Solution for Flooring Problems

## **Product Details**

| Goodays Code  | GDER-WB34                                                                                                             |
|---------------|-----------------------------------------------------------------------------------------------------------------------|
| AC Rating     | AC4: Commercial Medium Traffic                                                                                        |
| Edge Type     | Four-Sided Bevel Edge Boards                                                                                          |
| Material      | CARB Compliant ,Waterproof Core                                                                                       |
| Texture       | Emboss Wood Grain Design<br>Natural Lifelike High-Definition HD Film<br>High Performance Anti-Scratch Slip Resistance |
| Friendly      | Pet Friendly,Eco Friendly                                                                                             |
| Certification | Floorscore Certified , 3rd-Part Test Report:SGS,Intertek                                                              |
| Location      | Bathroom, Hallway, Kitchen, Living Room<br>Basement, Mudroom , Garage                                                 |