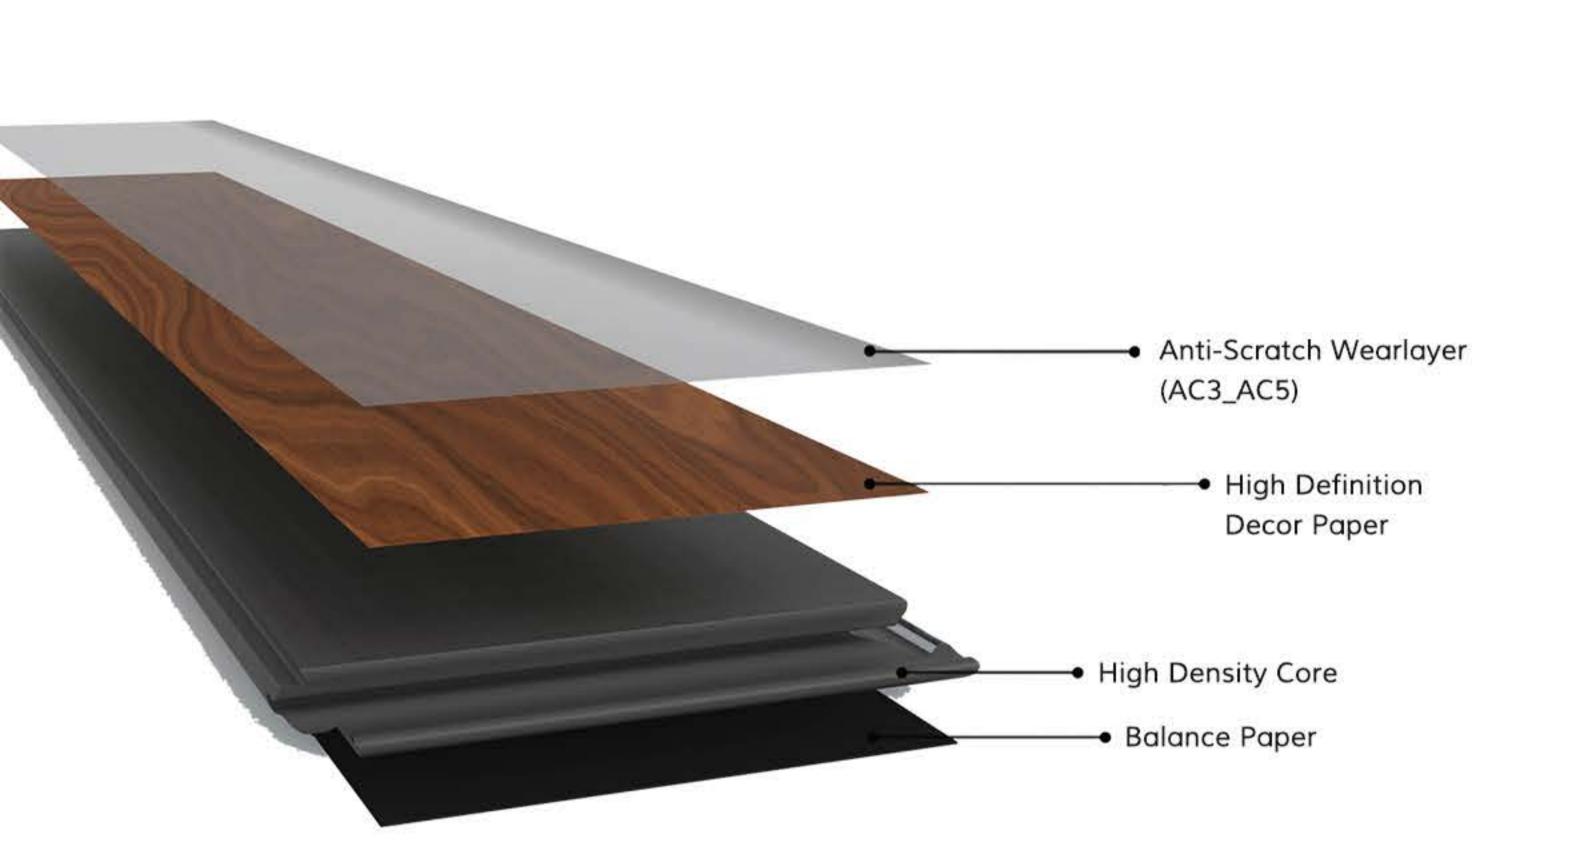

## **Product Details**

| Goodays Code  | GDER-WB34                                                                                                             |
|---------------|-----------------------------------------------------------------------------------------------------------------------|
| AC Rating     | AC4: Commercial Medium Traffic                                                                                        |
| Edge Type     | Four-Sided Bevel Edge Boards                                                                                          |
| Material      | CARB Compliant ,Waterproof Core                                                                                       |
| Texture       | Emboss Wood Grain Design<br>Natural Lifelike High-Definition HD Film<br>High Performance Anti-Scratch Slip Resistance |
| Friendly      | Pet Friendly,Eco Friendly                                                                                             |
| Certification | Floorscore Certified , 3rd-Part Test Report:SGS,Intertek                                                              |
| Location      | Bathroom, Hallway, Kitchen, Living Room<br>Basement, Mudroom , Garage                                                 |