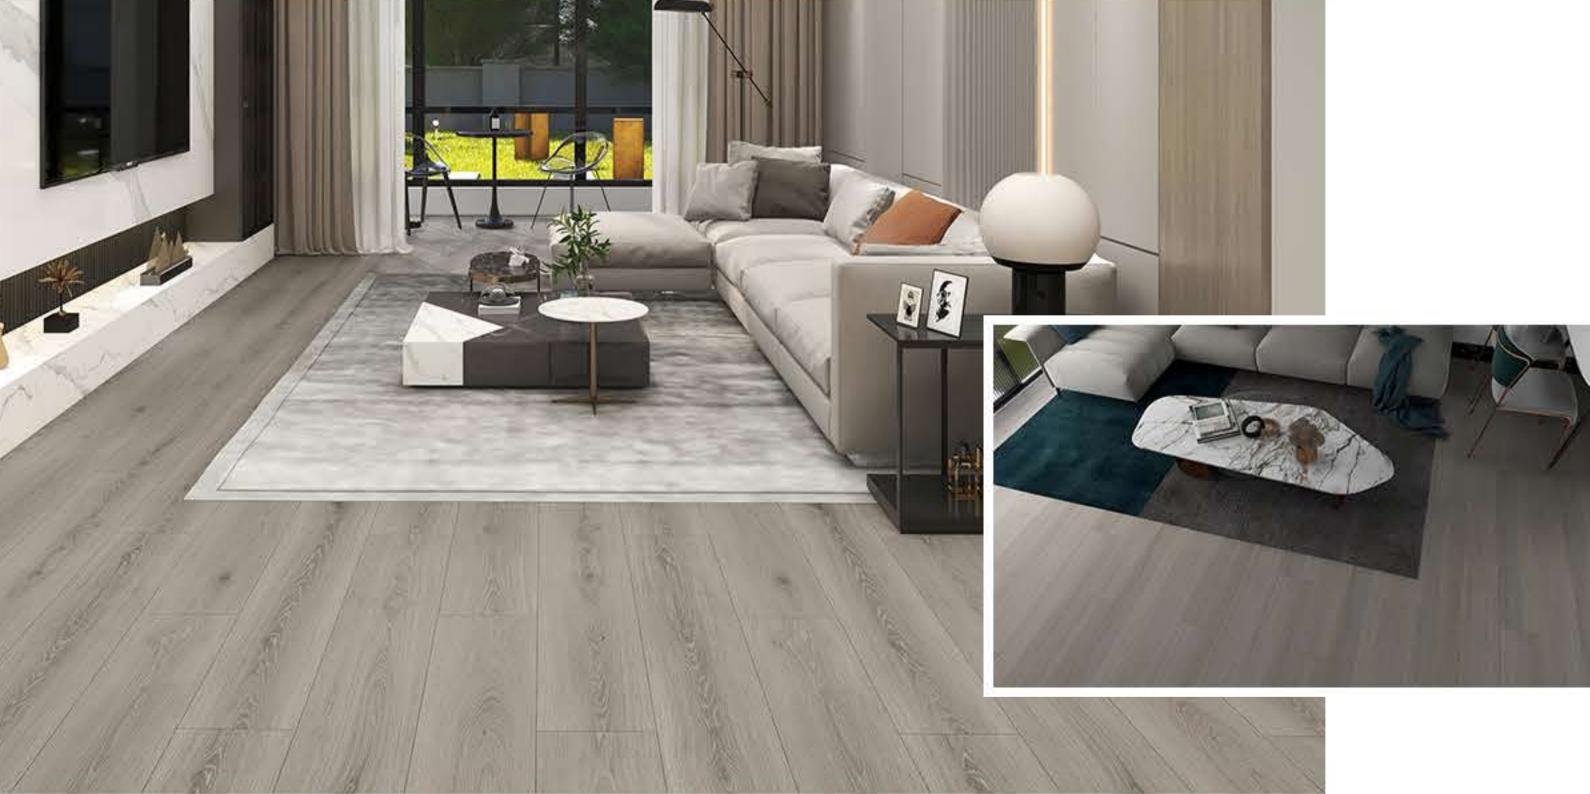

## Waterproof Laminate floor

Welcome to GOODAYS Your Solution for Flooring Problems

## **Product Details**

| Goodays Code  | GDER-WB34                                                                                                             |
|---------------|-----------------------------------------------------------------------------------------------------------------------|
| AC Rating     | AC4: Commercial Medium Traffic                                                                                        |
| Edge Type     | Four-Sided Bevel Edge Boards                                                                                          |
| Material      | CARB Compliant ,Waterproof Core                                                                                       |
| Texture       | Emboss Wood Grain Design<br>Natural Lifelike High-Definition HD Film<br>High Performance Anti-Scratch Slip Resistance |
| Friendly      | Pet Friendly,Eco Friendly                                                                                             |
| Certification | Floorscore Certified , 3rd-Part Test Report:SGS,Intertek                                                              |
| Location      | Bathroom, Hallway, Kitchen, Living Room<br>Basement, Mudroom , Garage                                                 |