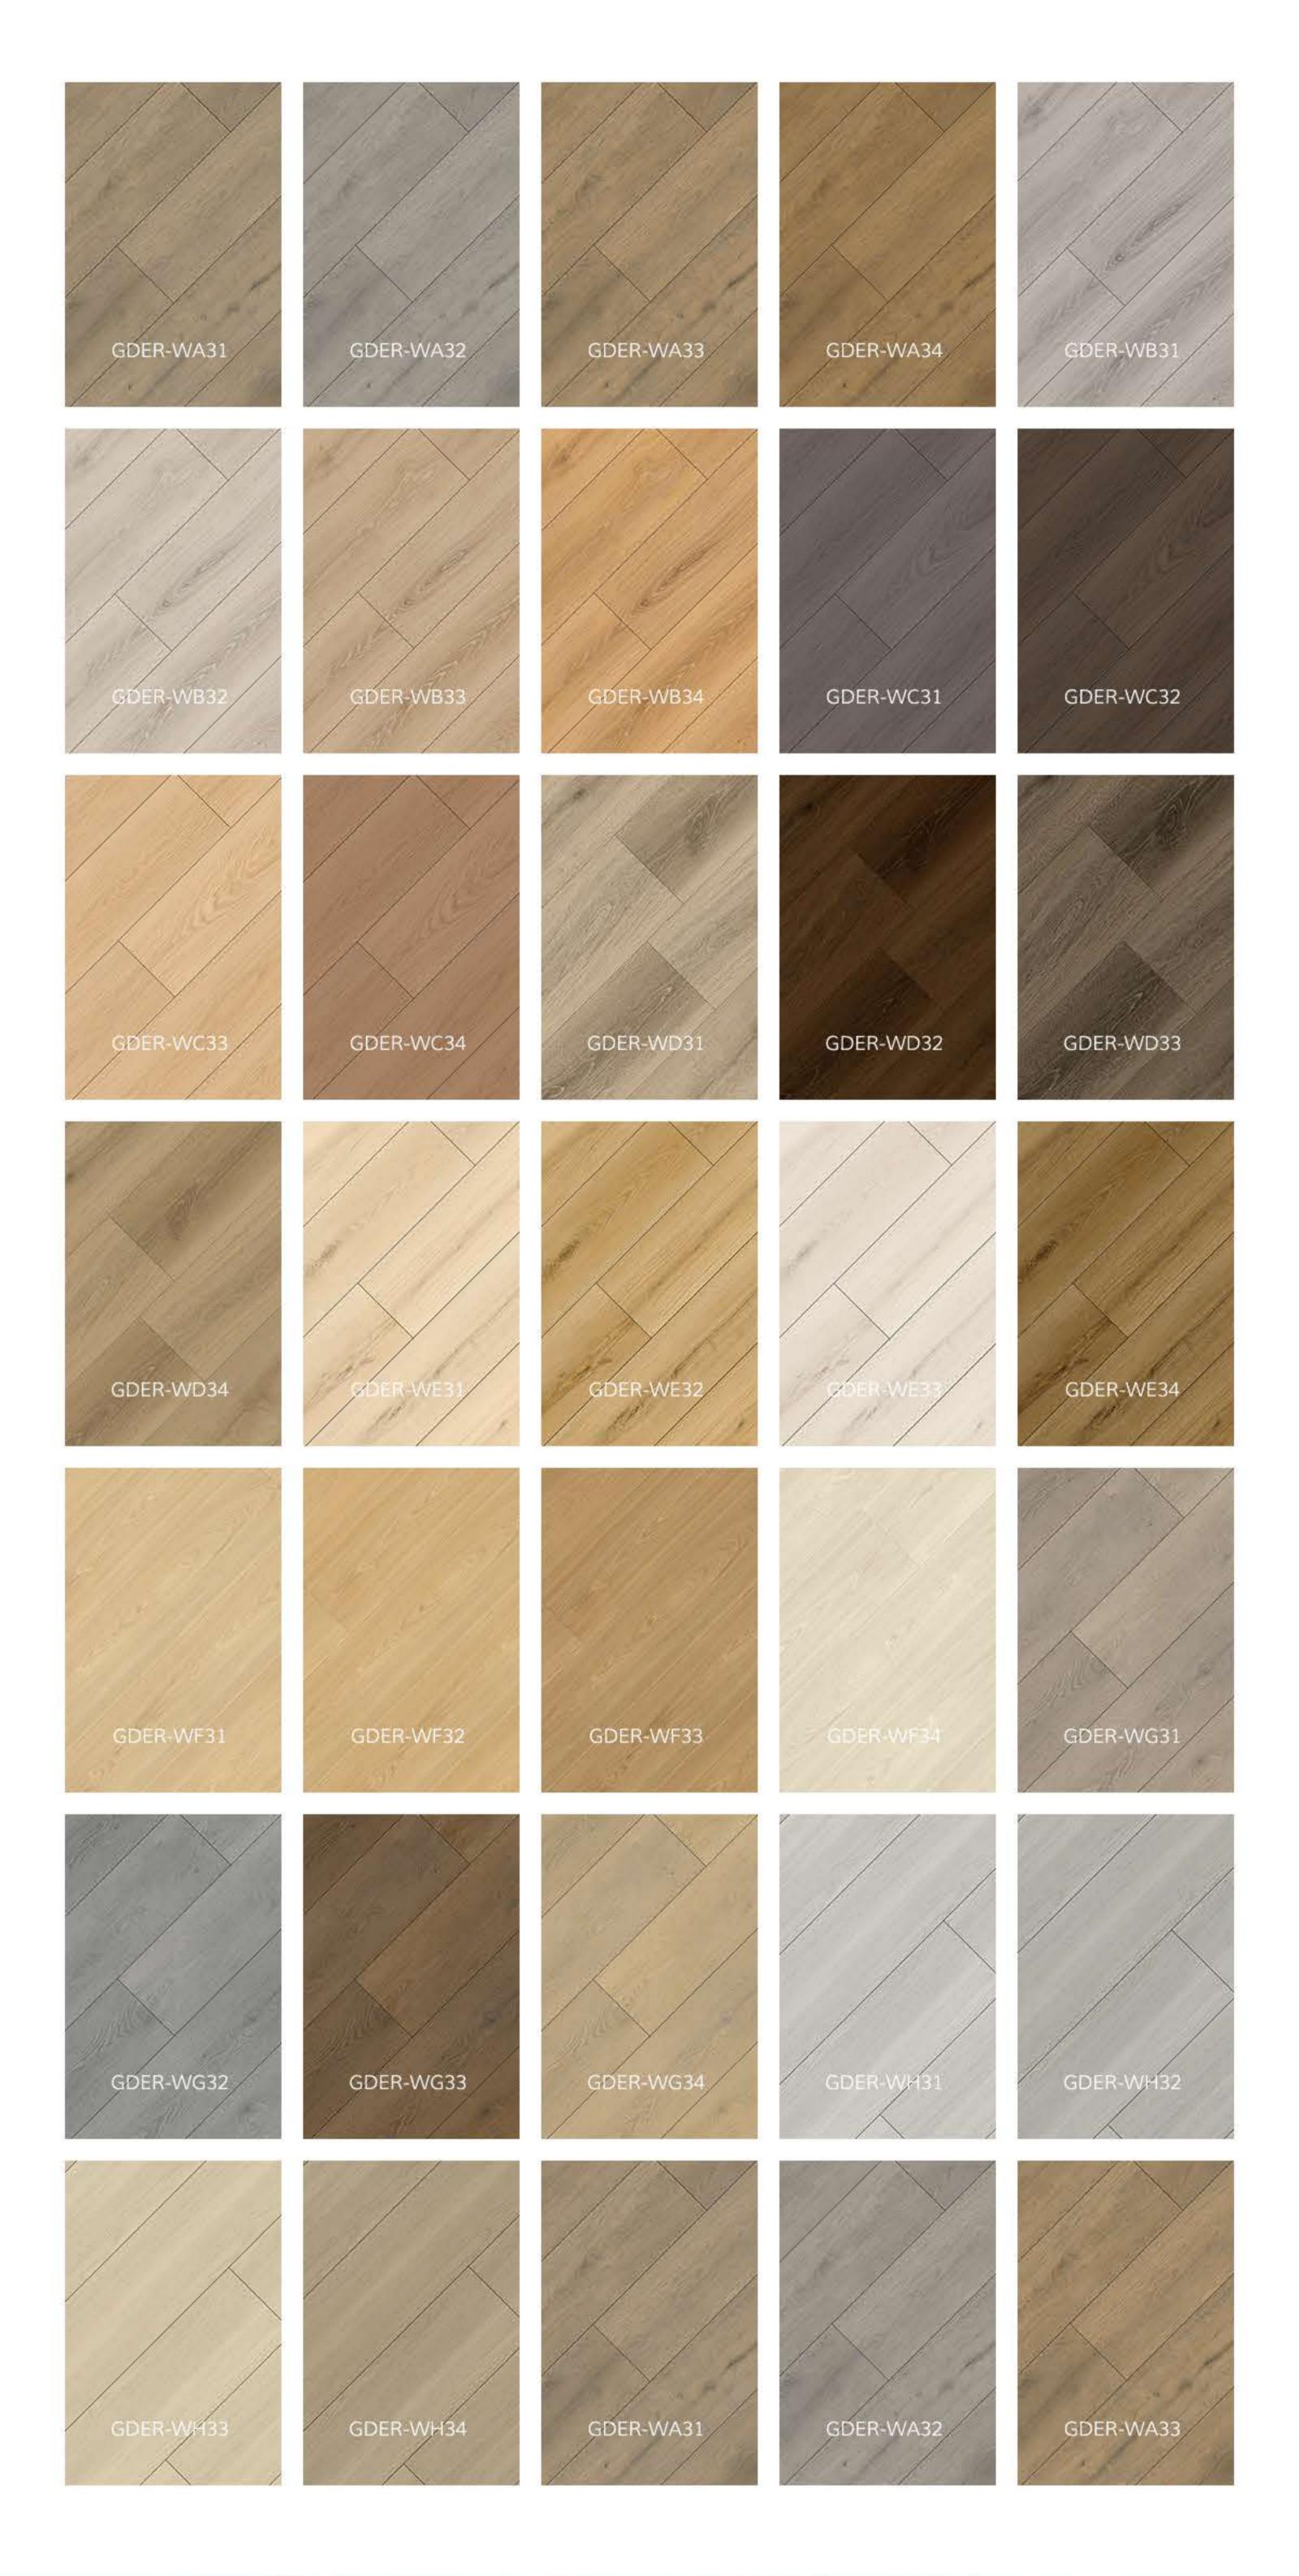

## **Product Details**

| Goodays Code  | GDER-WB34                                                                                                             |
|---------------|-----------------------------------------------------------------------------------------------------------------------|
| AC Rating     | AC4: Commercial Medium Traffic                                                                                        |
| Edge Type     | Four-Sided Bevel Edge Boards                                                                                          |
| Material      | CARB Compliant ,Waterproof Core                                                                                       |
| Texture       | Emboss Wood Grain Design<br>Natural Lifelike High-Definition HD Film<br>High Performance Anti-Scratch Slip Resistance |
| Friendly      | Pet Friendly,Eco Friendly                                                                                             |
| Certification | Floorscore Certified , 3rd-Part Test Report:SGS,Intertek                                                              |
| Location      | Bathroom, Hallway, Kitchen, Living Room<br>Basement, Mudroom , Garage                                                 |