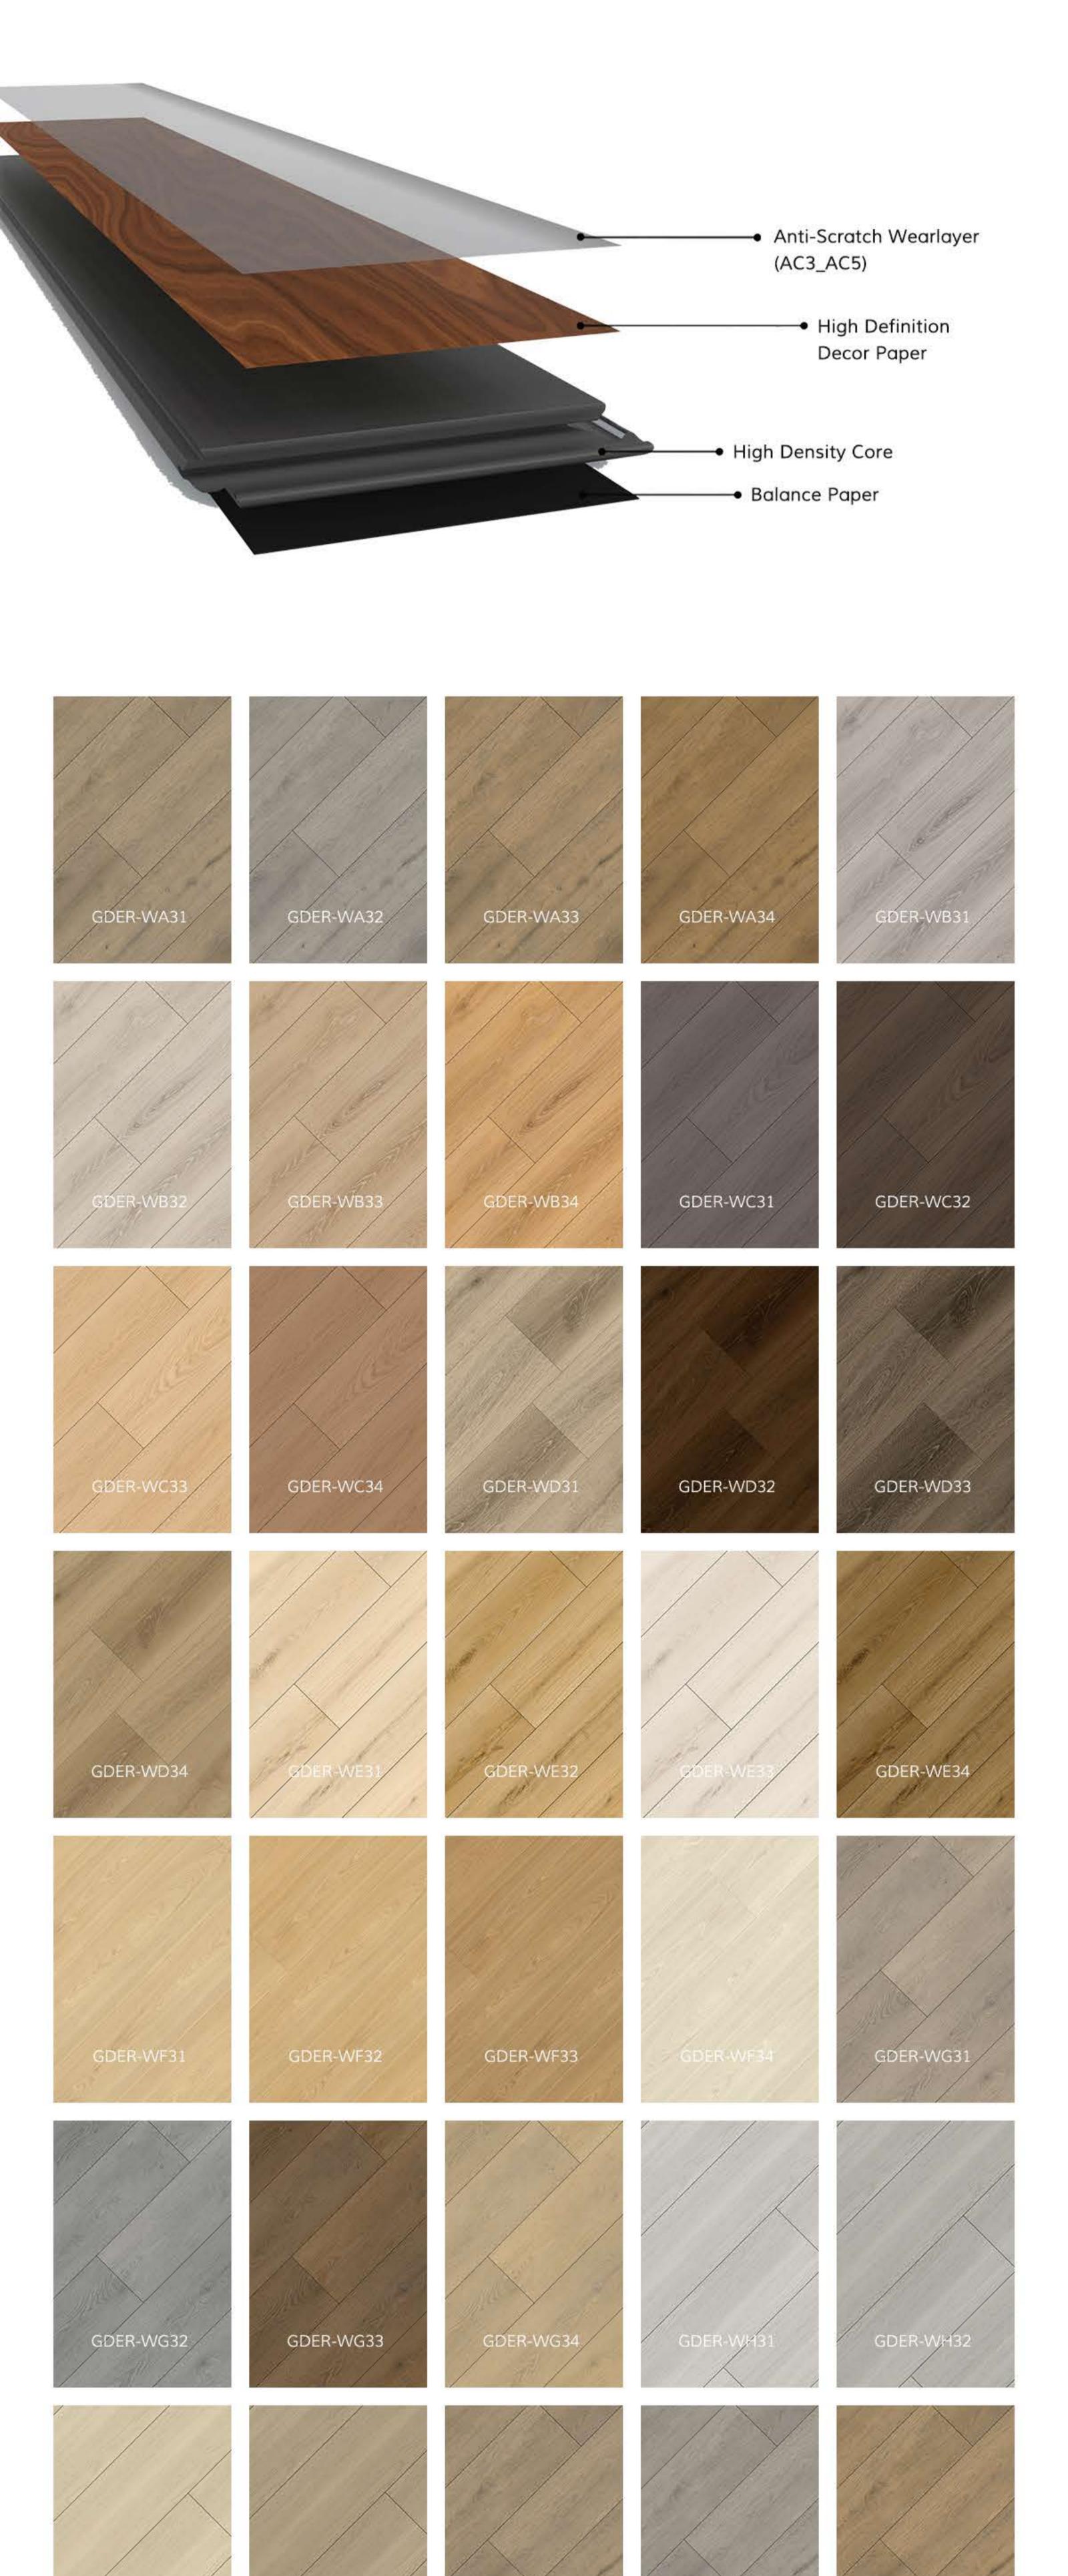

## Laminate floor

Welcome to GOODAYS Your Solution for Flooring Problems

**Product Details** 

| Goodays Code  | GDER-WC31                                                                                                             |
|---------------|-----------------------------------------------------------------------------------------------------------------------|
| AC Rating     | AC4: Commercial Medium Traffic                                                                                        |
| Edge Type     | Four-Sided Bevel Edge Boards                                                                                          |
| Material      | CARB Compliant ,Waterproof Core                                                                                       |
| Texture       | Emboss Wood Grain Design<br>Natural Lifelike High-Definition HD Film<br>High Performance Anti-Scratch Slip Resistance |
| Friendly      | Pet Friendly,Eco Friendly                                                                                             |
| Certification | Floorscore Certified , 3rd-Part Test Report:SGS,Intertek                                                              |
| Location      | Bathroom, Hallway, Kitchen, Living Room<br>Basement, Mudroom , Garage                                                 |

GDER-WA31

GDER-WA32

GDER-WA33