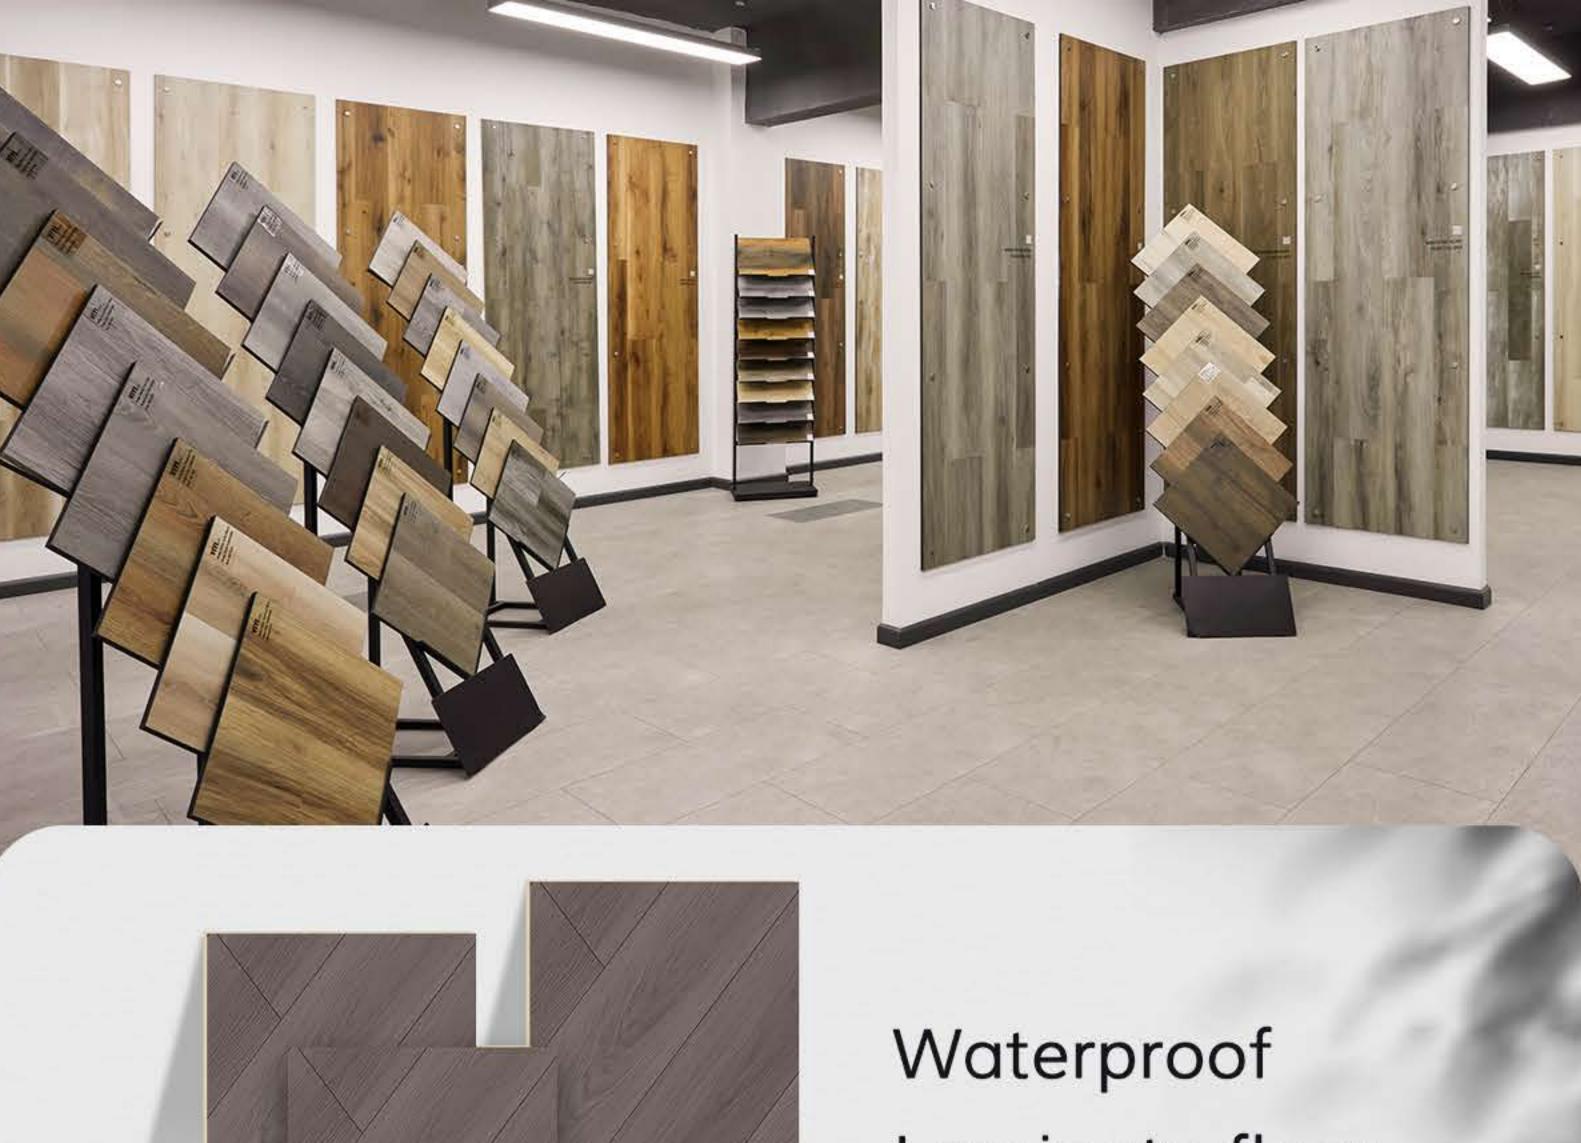

## Laminate floor

Welcome to GOODAYS Your Solution for Flooring Problems

**Product Details** 

| Goodays Code  | GDER-WC31                                                                                                             |
|---------------|-----------------------------------------------------------------------------------------------------------------------|
| AC Rating     | AC4: Commercial Medium Traffic                                                                                        |
| Edge Type     | Four-Sided Bevel Edge Boards                                                                                          |
| Material      | CARB Compliant ,Waterproof Core                                                                                       |
| Texture       | Emboss Wood Grain Design<br>Natural Lifelike High-Definition HD Film<br>High Performance Anti-Scratch Slip Resistance |
| Friendly      | Pet Friendly,Eco Friendly                                                                                             |
| Certification | Floorscore Certified , 3rd-Part Test Report:SGS,Intertek                                                              |
| Location      | Bathroom, Hallway, Kitchen, Living Room<br>Basement, Mudroom , Garage                                                 |