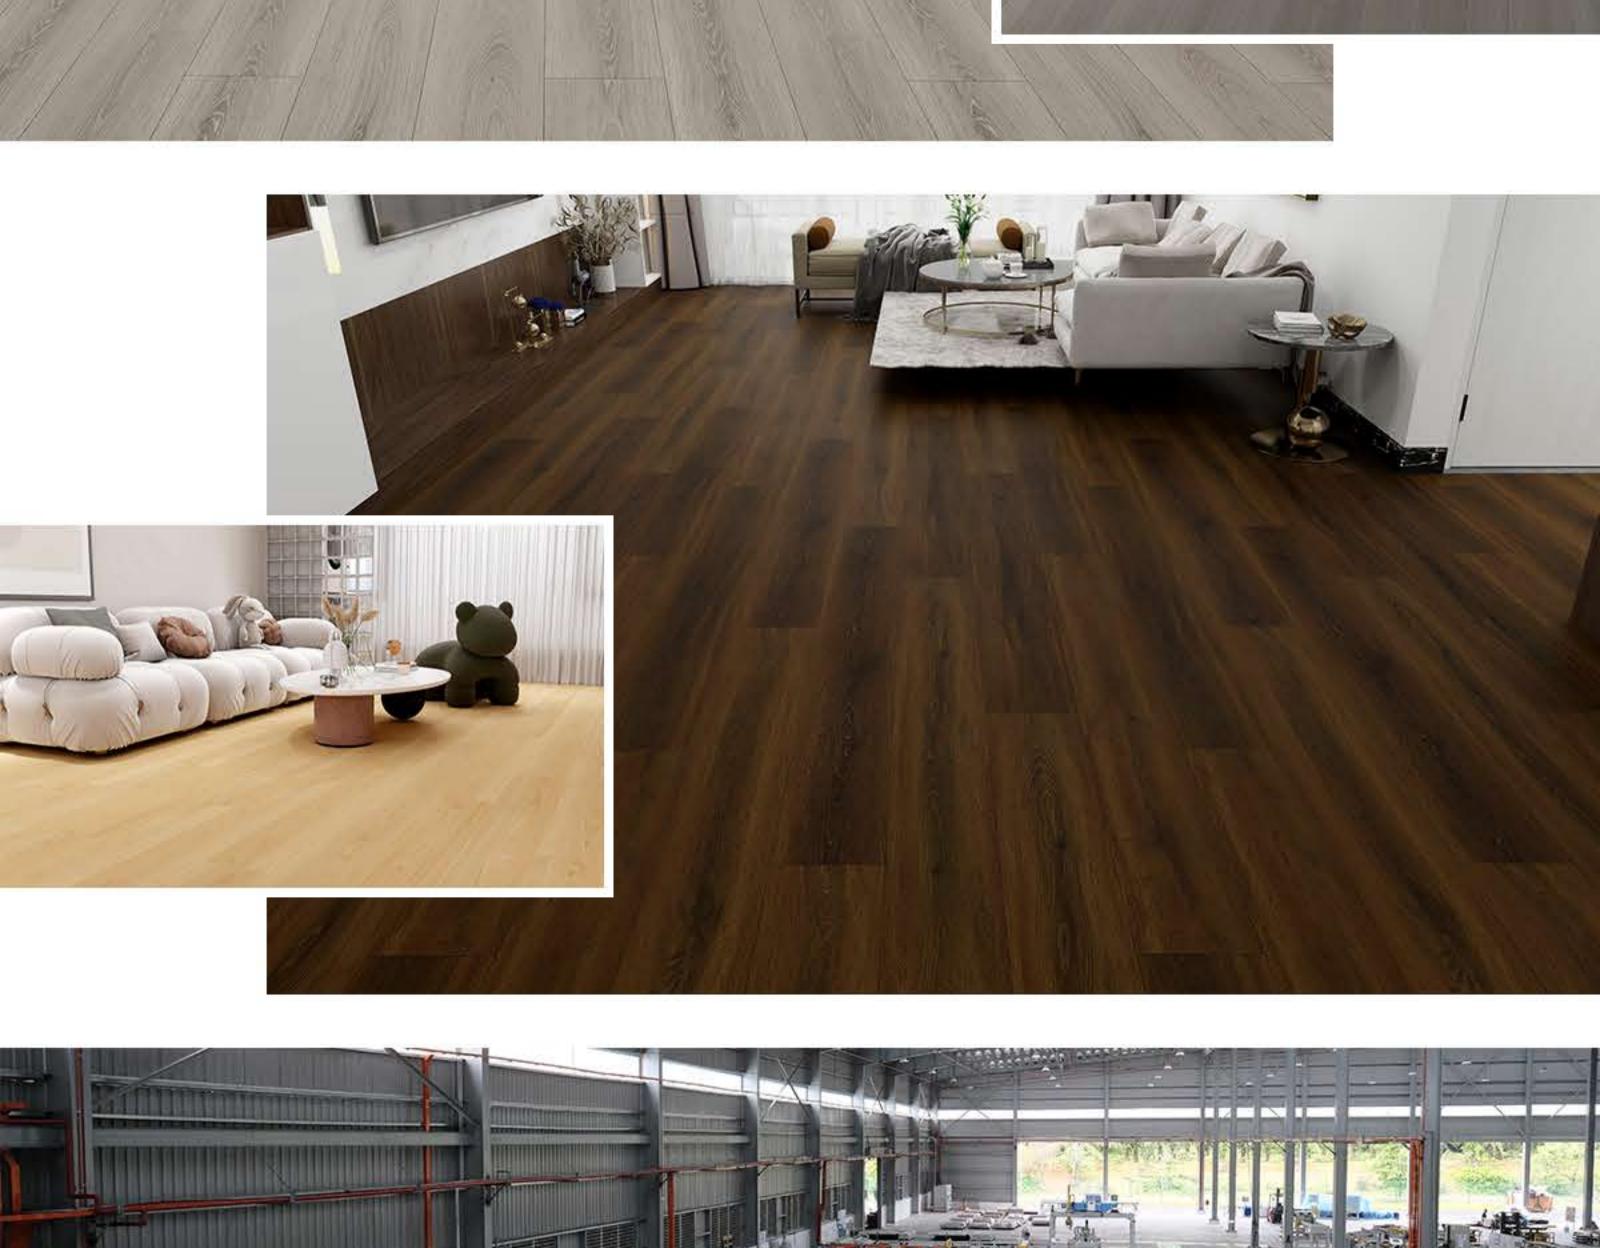

## Laminate floor

Welcome to GOODAYS Your Solution for Flooring Problems

**Product Details** 

| Goodays Code  | GDER-WC31                                                                                                             |
|---------------|-----------------------------------------------------------------------------------------------------------------------|
| AC Rating     | AC4: Commercial Medium Traffic                                                                                        |
| Edge Type     | Four-Sided Bevel Edge Boards                                                                                          |
| Material      | CARB Compliant ,Waterproof Core                                                                                       |
| Texture       | Emboss Wood Grain Design<br>Natural Lifelike High-Definition HD Film<br>High Performance Anti-Scratch Slip Resistance |
| Friendly      | Pet Friendly,Eco Friendly                                                                                             |
| Certification | Floorscore Certified , 3rd-Part Test Report:SGS,Intertek                                                              |
| Location      | Bathroom, Hallway, Kitchen, Living Room<br>Basement, Mudroom , Garage                                                 |