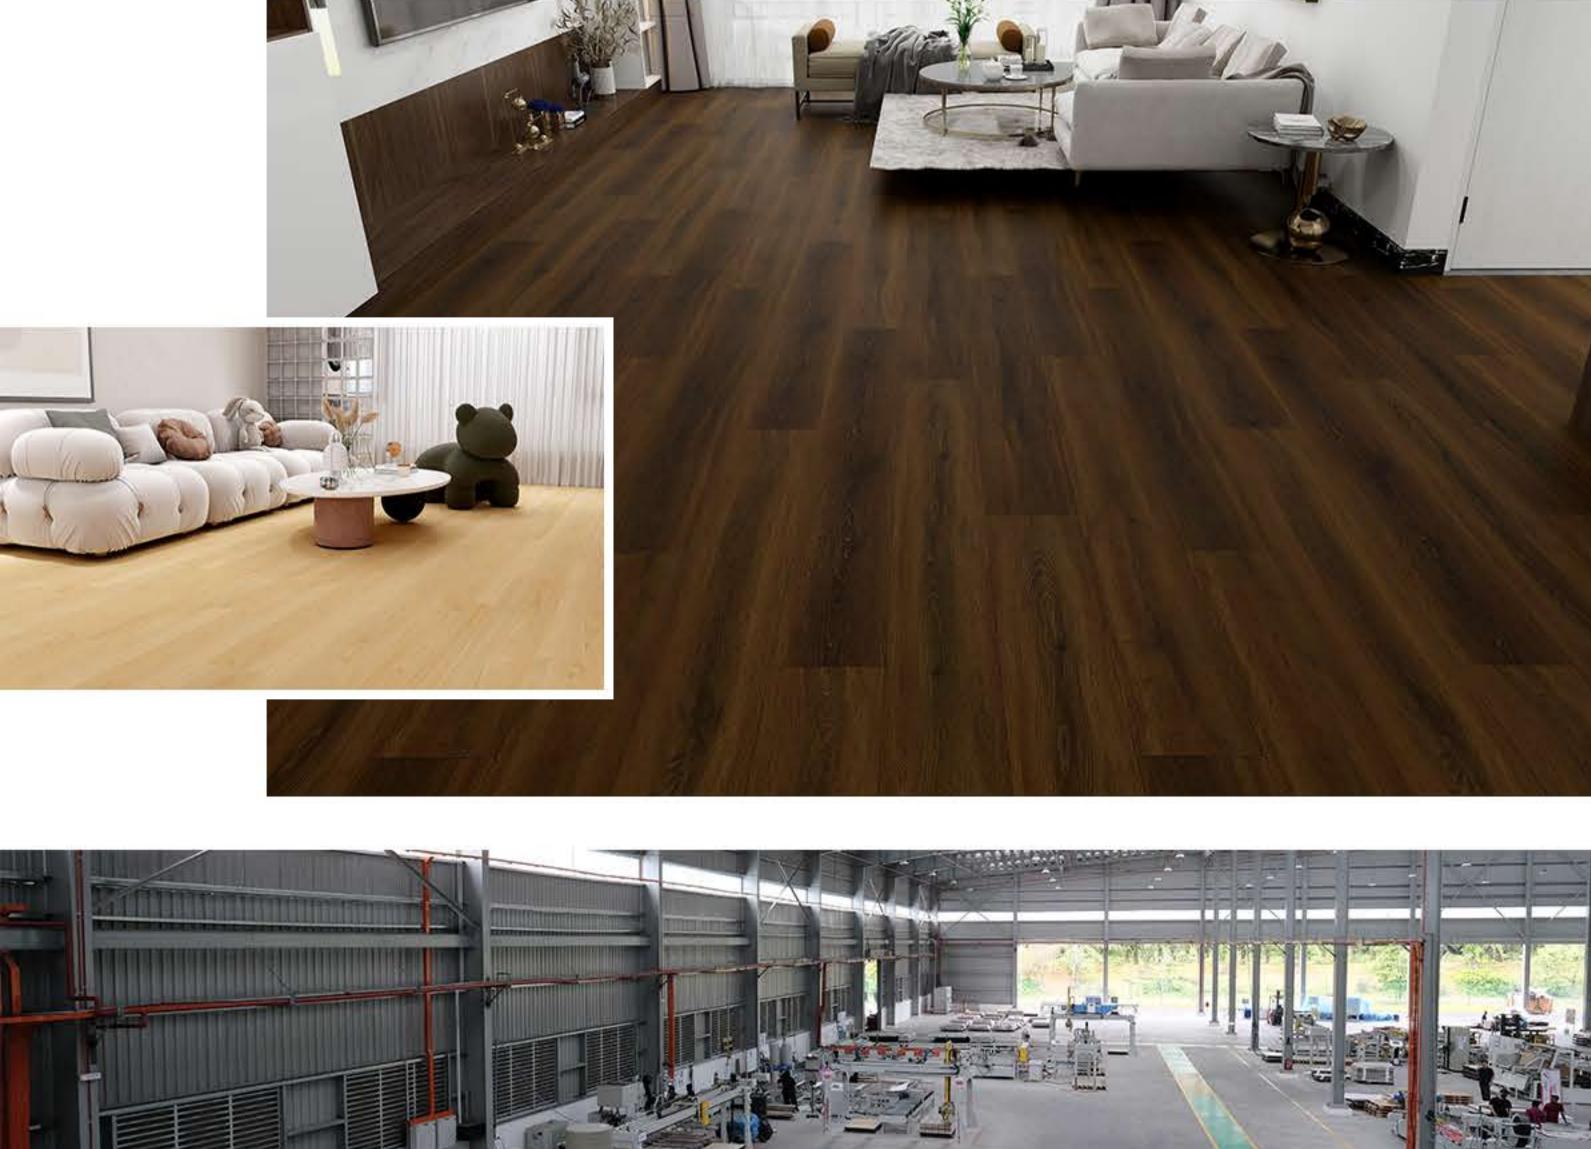

## Waterproof Laminate floor

Welcome to GOODAYS
Your Solution for Flooring Problems

**Product Details** 

| Goodays Code  | GDER-WC32                                                                                                             |
|---------------|-----------------------------------------------------------------------------------------------------------------------|
| AC Rating     | AC4: Commercial Medium Traffic                                                                                        |
| Edge Type     | Four-Sided Bevel Edge Boards                                                                                          |
| Material      | CARB Compliant ,Waterproof Core                                                                                       |
| Texture       | Emboss Wood Grain Design<br>Natural Lifelike High-Definition HD Film<br>High Performance Anti-Scratch Slip Resistance |
| Friendly      | Pet Friendly,Eco Friendly                                                                                             |
| Certification | Floorscore Certified , 3rd-Part Test Report:SGS,Intertek                                                              |
| Location      | Bathroom, Hallway, Kitchen, Living Room<br>Basement, Mudroom , Garage                                                 |