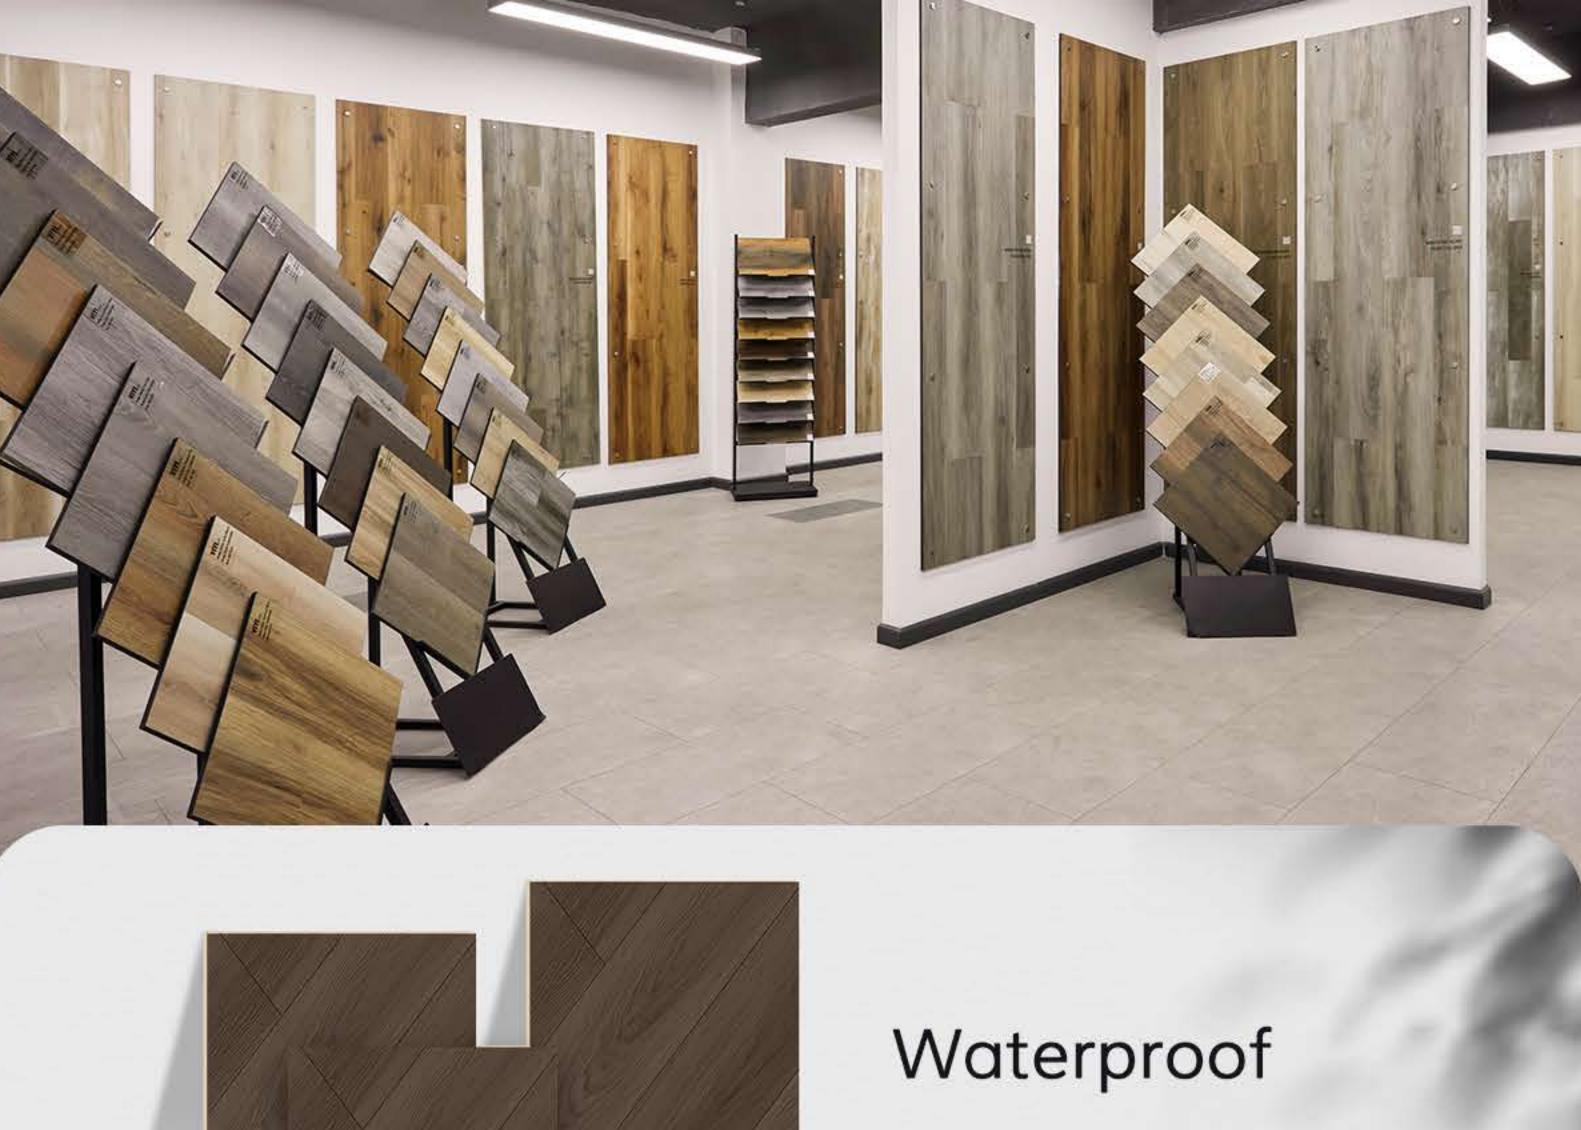

## Waterproof Laminate floor

Welcome to GOODAYS
Your Solution for Flooring Problems

**Product Details** 

| Goodays Code  | GDER-WC32                                                                                                             |
|---------------|-----------------------------------------------------------------------------------------------------------------------|
| AC Rating     | AC4: Commercial Medium Traffic                                                                                        |
| Edge Type     | Four-Sided Bevel Edge Boards                                                                                          |
| Material      | CARB Compliant ,Waterproof Core                                                                                       |
| Texture       | Emboss Wood Grain Design<br>Natural Lifelike High-Definition HD Film<br>High Performance Anti-Scratch Slip Resistance |
| Friendly      | Pet Friendly,Eco Friendly                                                                                             |
| Certification | Floorscore Certified , 3rd-Part Test Report:SGS,Intertek                                                              |
| Location      | Bathroom, Hallway, Kitchen, Living Room<br>Basement, Mudroom , Garage                                                 |