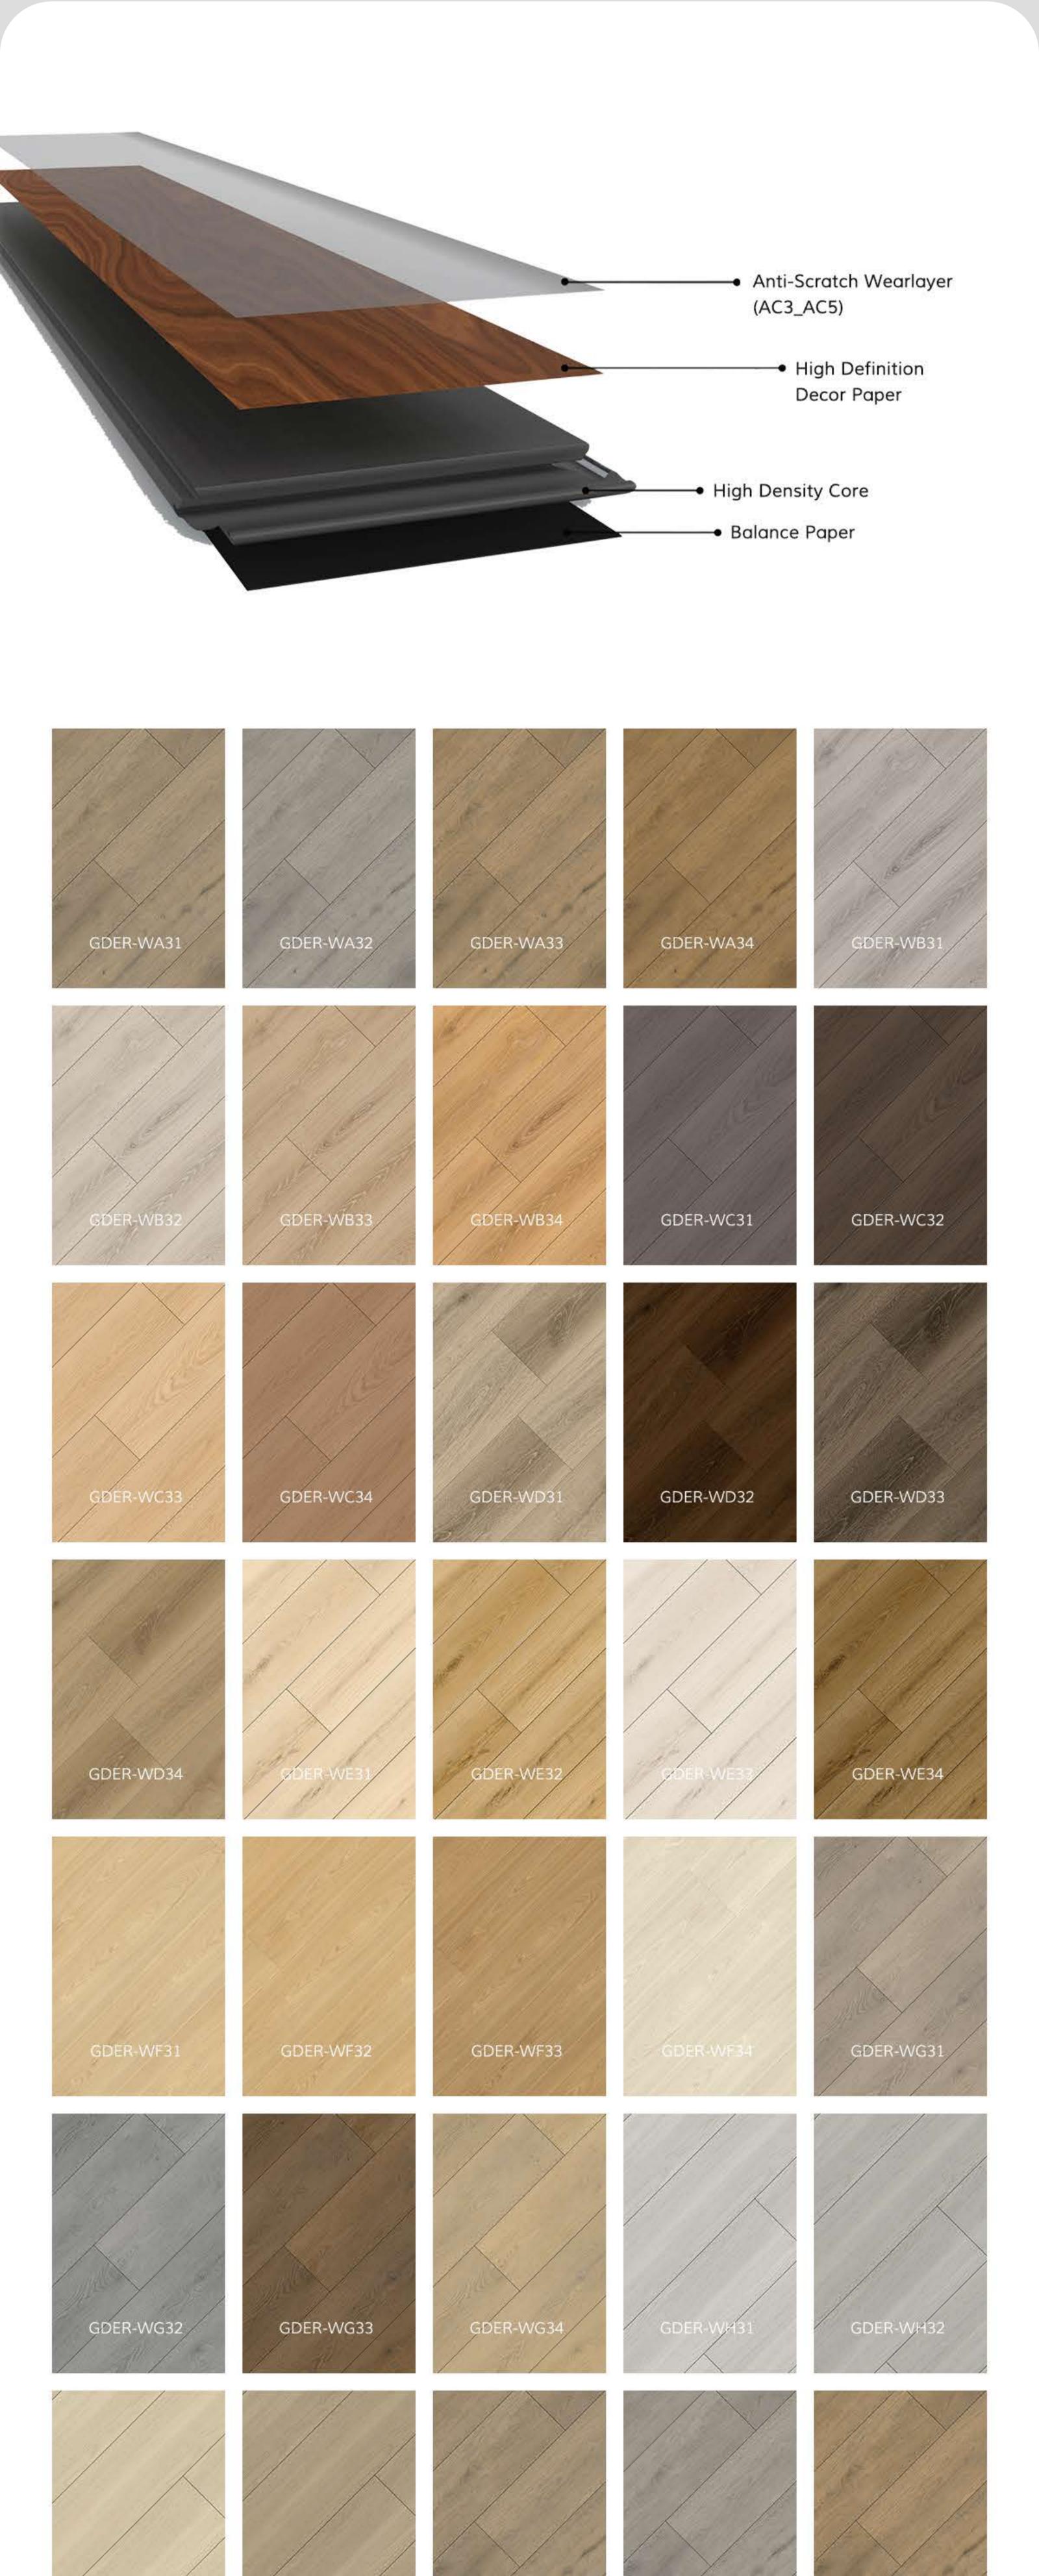

## Waterproof Laminate floor

Welcome to GOODAYS
Your Solution for Flooring Problems

**Product Details** 

| Goodays Code  | GDER-WC32                                                                                                             |
|---------------|-----------------------------------------------------------------------------------------------------------------------|
| AC Rating     | AC4: Commercial Medium Traffic                                                                                        |
| Edge Type     | Four-Sided Bevel Edge Boards                                                                                          |
| Material      | CARB Compliant ,Waterproof Core                                                                                       |
| Texture       | Emboss Wood Grain Design<br>Natural Lifelike High-Definition HD Film<br>High Performance Anti-Scratch Slip Resistance |
| Friendly      | Pet Friendly,Eco Friendly                                                                                             |
| Certification | Floorscore Certified , 3rd-Part Test Report:SGS,Intertek                                                              |
| Location      | Bathroom, Hallway, Kitchen, Living Room<br>Basement, Mudroom , Garage                                                 |

GDER-WA31

GDER-WA32

GDER-WA33