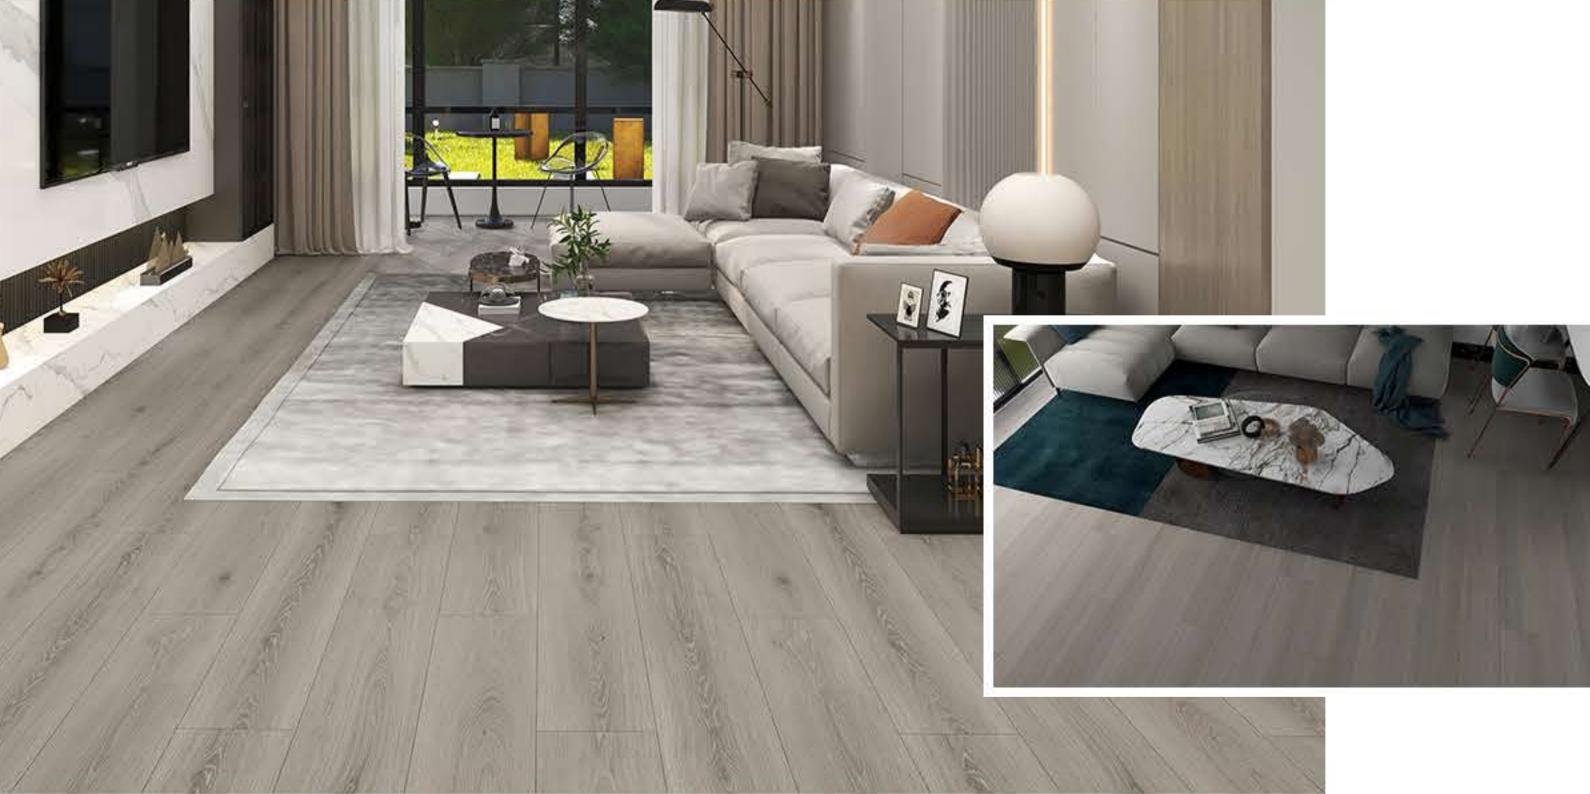

## **Product Details**

| Goodays Code  | GDER-WC33                                                                                                             |
|---------------|-----------------------------------------------------------------------------------------------------------------------|
| AC Rating     | AC4: Commercial Medium Traffic                                                                                        |
| Edge Type     | Four-Sided Bevel Edge Boards                                                                                          |
| Material      | CARB Compliant ,Waterproof Core                                                                                       |
| Texture       | Emboss Wood Grain Design<br>Natural Lifelike High-Definition HD Film<br>High Performance Anti-Scratch Slip Resistance |
| Friendly      | Pet Friendly,Eco Friendly                                                                                             |
| Certification | Floorscore Certified , 3rd-Part Test Report:SGS,Intertek                                                              |
| Location      | Bathroom, Hallway, Kitchen, Living Room<br>Basement, Mudroom , Garage                                                 |