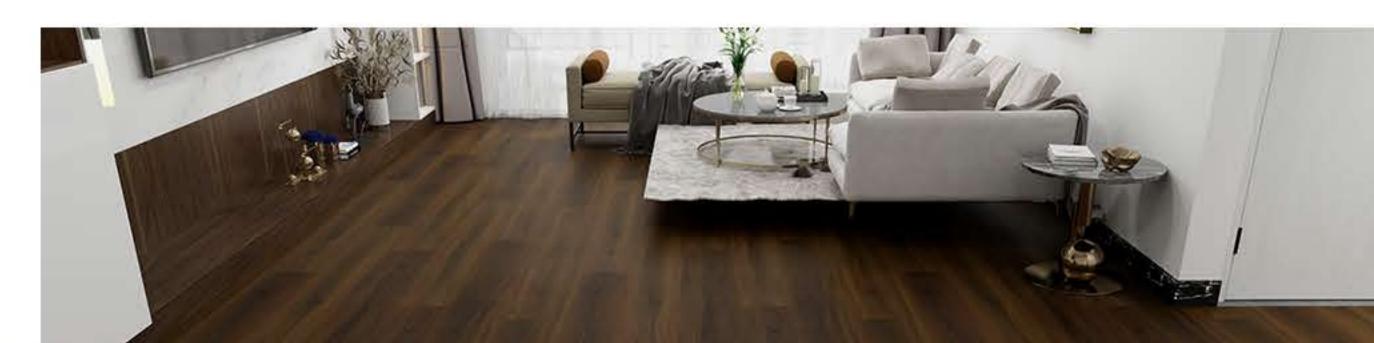

## **Product Details**

| Goodays Code  | GDER-WC33                                                                                                             |
|---------------|-----------------------------------------------------------------------------------------------------------------------|
| AC Rating     | AC4: Commercial Medium Traffic                                                                                        |
| Edge Type     | Four-Sided Bevel Edge Boards                                                                                          |
| Material      | CARB Compliant ,Waterproof Core                                                                                       |
| Texture       | Emboss Wood Grain Design<br>Natural Lifelike High-Definition HD Film<br>High Performance Anti-Scratch Slip Resistance |
| Friendly      | Pet Friendly,Eco Friendly                                                                                             |
| Certification | Floorscore Certified , 3rd-Part Test Report:SGS,Intertek                                                              |
| Location      | Bathroom, Hallway, Kitchen, Living Room<br>Basement, Mudroom , Garage                                                 |