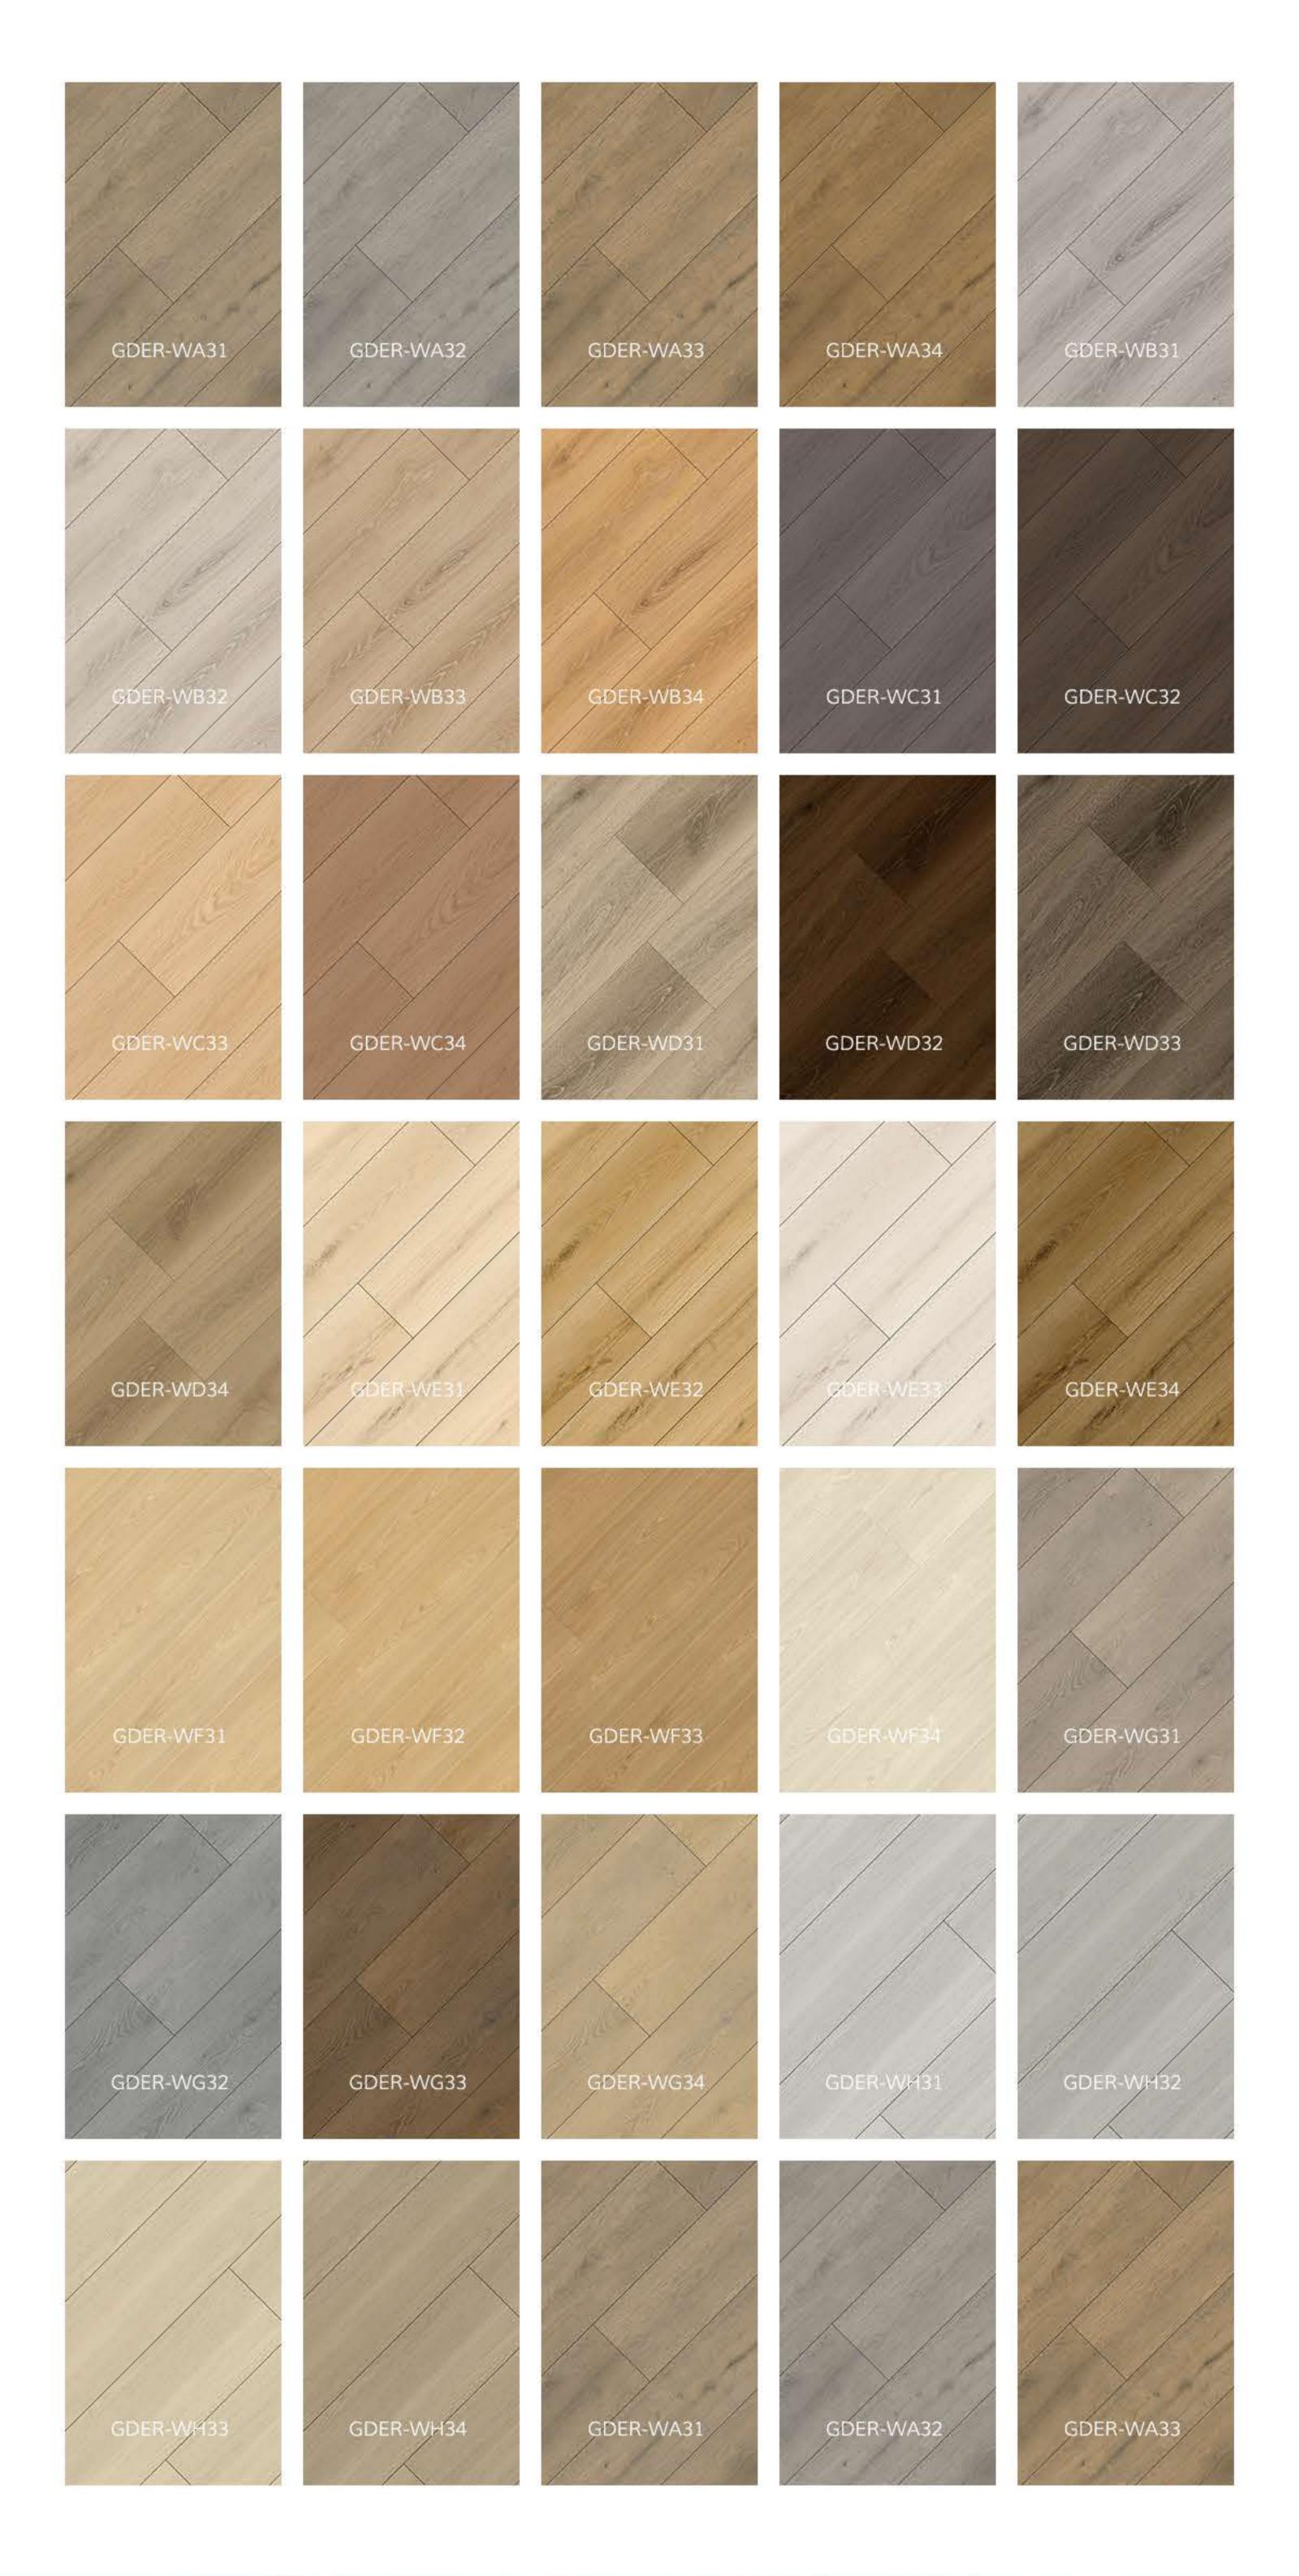

## **Product Details**

| Goodays Code  | GDER-WC33                                                                                                             |
|---------------|-----------------------------------------------------------------------------------------------------------------------|
| AC Rating     | AC4: Commercial Medium Traffic                                                                                        |
| Edge Type     | Four-Sided Bevel Edge Boards                                                                                          |
| Material      | CARB Compliant ,Waterproof Core                                                                                       |
| Texture       | Emboss Wood Grain Design<br>Natural Lifelike High-Definition HD Film<br>High Performance Anti-Scratch Slip Resistance |
| Friendly      | Pet Friendly,Eco Friendly                                                                                             |
| Certification | Floorscore Certified , 3rd-Part Test Report:SGS,Intertek                                                              |
| Location      | Bathroom, Hallway, Kitchen, Living Room<br>Basement, Mudroom , Garage                                                 |