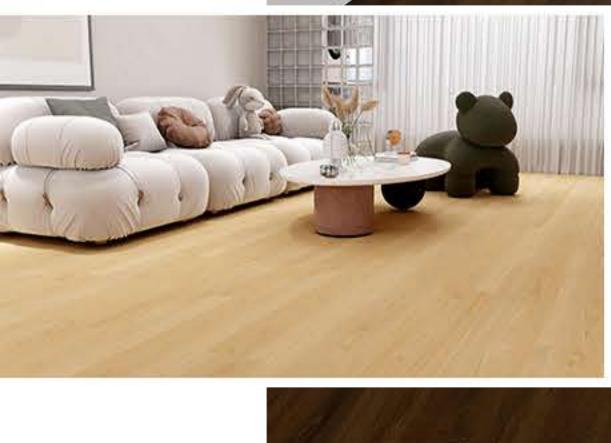

## **Product Details**

| Goodays Code  | GDER-WC33                                                                                                             |
|---------------|-----------------------------------------------------------------------------------------------------------------------|
| AC Rating     | AC4: Commercial Medium Traffic                                                                                        |
| Edge Type     | Four-Sided Bevel Edge Boards                                                                                          |
| Material      | CARB Compliant ,Waterproof Core                                                                                       |
| Texture       | Emboss Wood Grain Design<br>Natural Lifelike High-Definition HD Film<br>High Performance Anti-Scratch Slip Resistance |
| Friendly      | Pet Friendly,Eco Friendly                                                                                             |
| Certification | Floorscore Certified , 3rd-Part Test Report:SGS,Intertek                                                              |
| Location      | Bathroom, Hallway, Kitchen, Living Room<br>Basement, Mudroom , Garage                                                 |