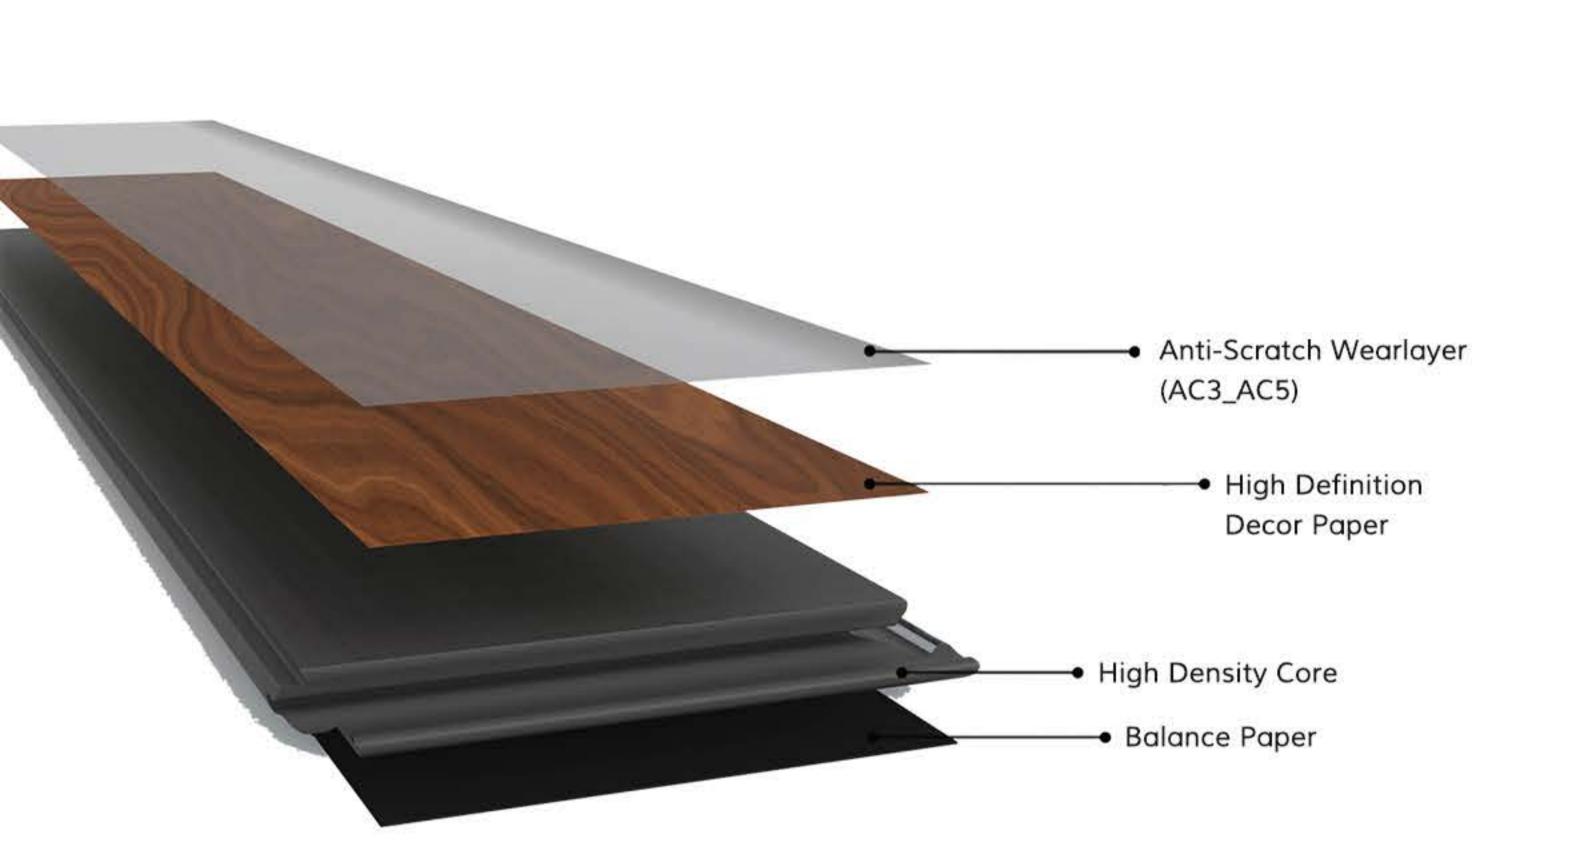

## **Product Details**

| Goodays Code  | GDER-WC33                                                                                                             |
|---------------|-----------------------------------------------------------------------------------------------------------------------|
| AC Rating     | AC4: Commercial Medium Traffic                                                                                        |
| Edge Type     | Four-Sided Bevel Edge Boards                                                                                          |
| Material      | CARB Compliant ,Waterproof Core                                                                                       |
| Texture       | Emboss Wood Grain Design<br>Natural Lifelike High-Definition HD Film<br>High Performance Anti-Scratch Slip Resistance |
| Friendly      | Pet Friendly,Eco Friendly                                                                                             |
| Certification | Floorscore Certified , 3rd-Part Test Report:SGS,Intertek                                                              |
| Location      | Bathroom, Hallway, Kitchen, Living Room<br>Basement, Mudroom , Garage                                                 |