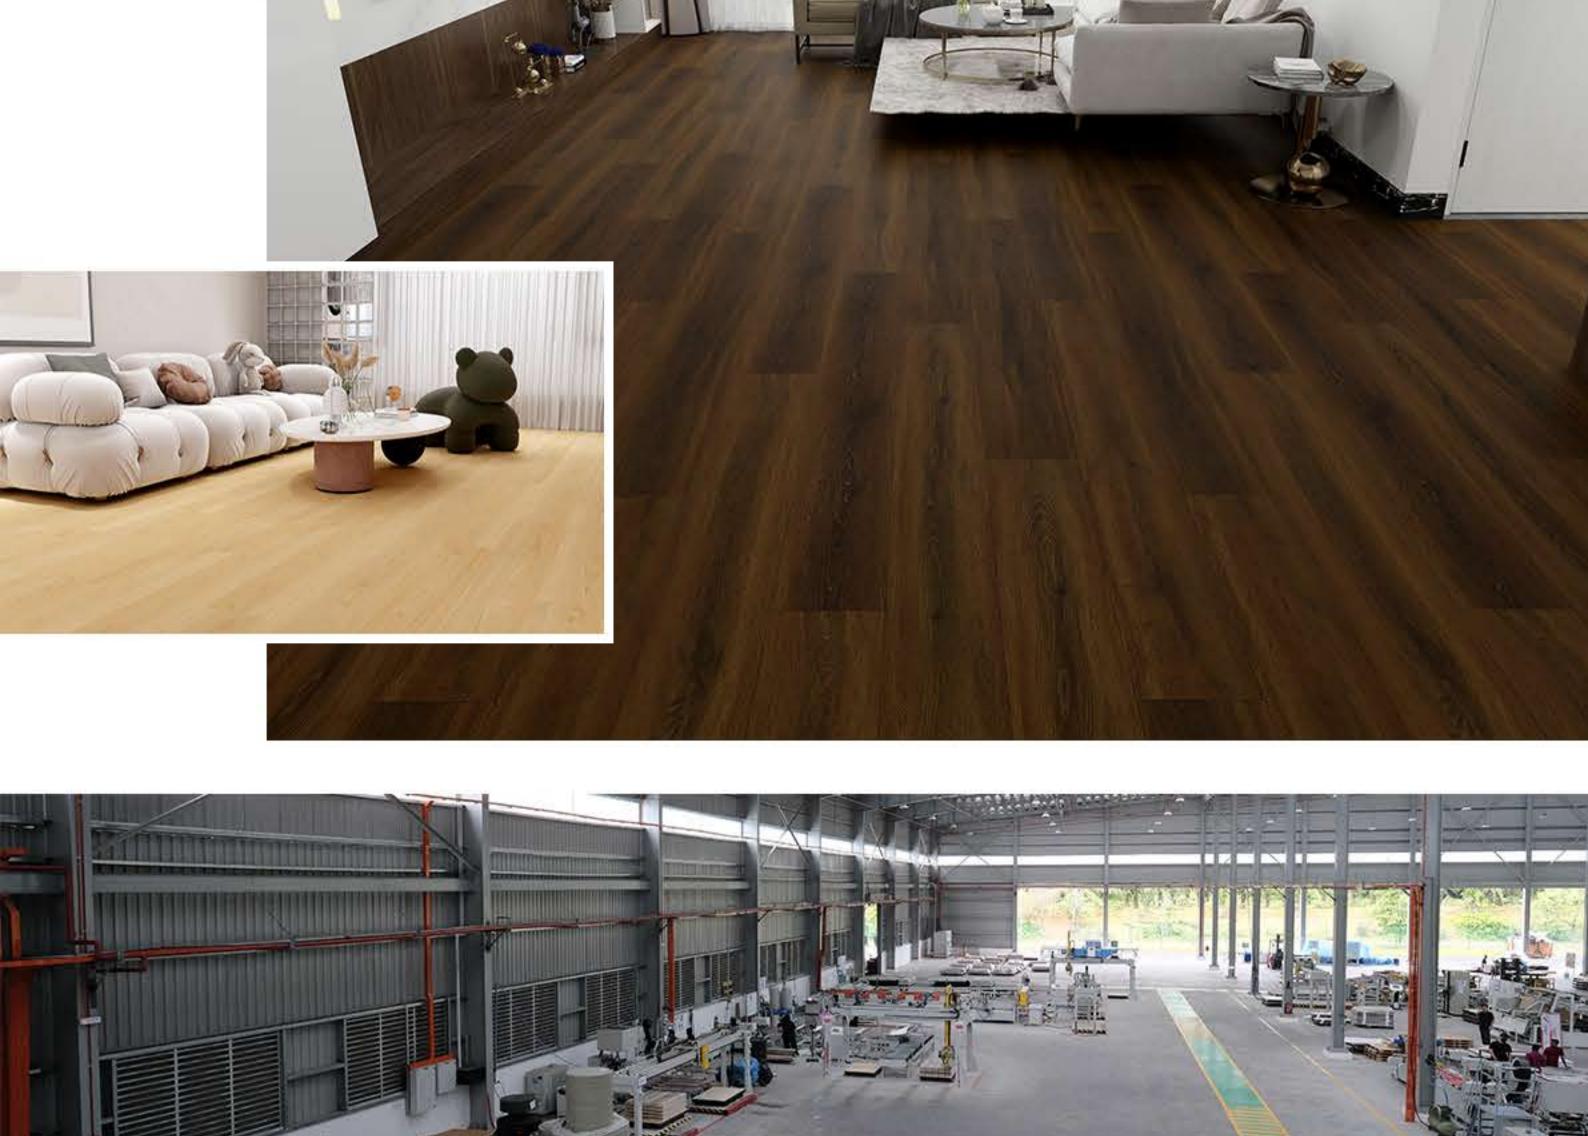

## Laminate floor

Welcome to GOODAYS Your Solution for Flooring Problems

**Product Details** 

| Goodays Code  | GDER-WD31                                                                                                             |
|---------------|-----------------------------------------------------------------------------------------------------------------------|
| AC Rating     | AC4: Commercial Medium Traffic                                                                                        |
| Edge Type     | Four-Sided Bevel Edge Boards                                                                                          |
| Material      | CARB Compliant ,Waterproof Core                                                                                       |
| Texture       | Emboss Wood Grain Design<br>Natural Lifelike High-Definition HD Film<br>High Performance Anti-Scratch Slip Resistance |
| Friendly      | Pet Friendly,Eco Friendly                                                                                             |
| Certification | Floorscore Certified , 3rd-Part Test Report:SGS,Intertek                                                              |
| Location      | Bathroom, Hallway, Kitchen, Living Room<br>Basement, Mudroom , Garage                                                 |