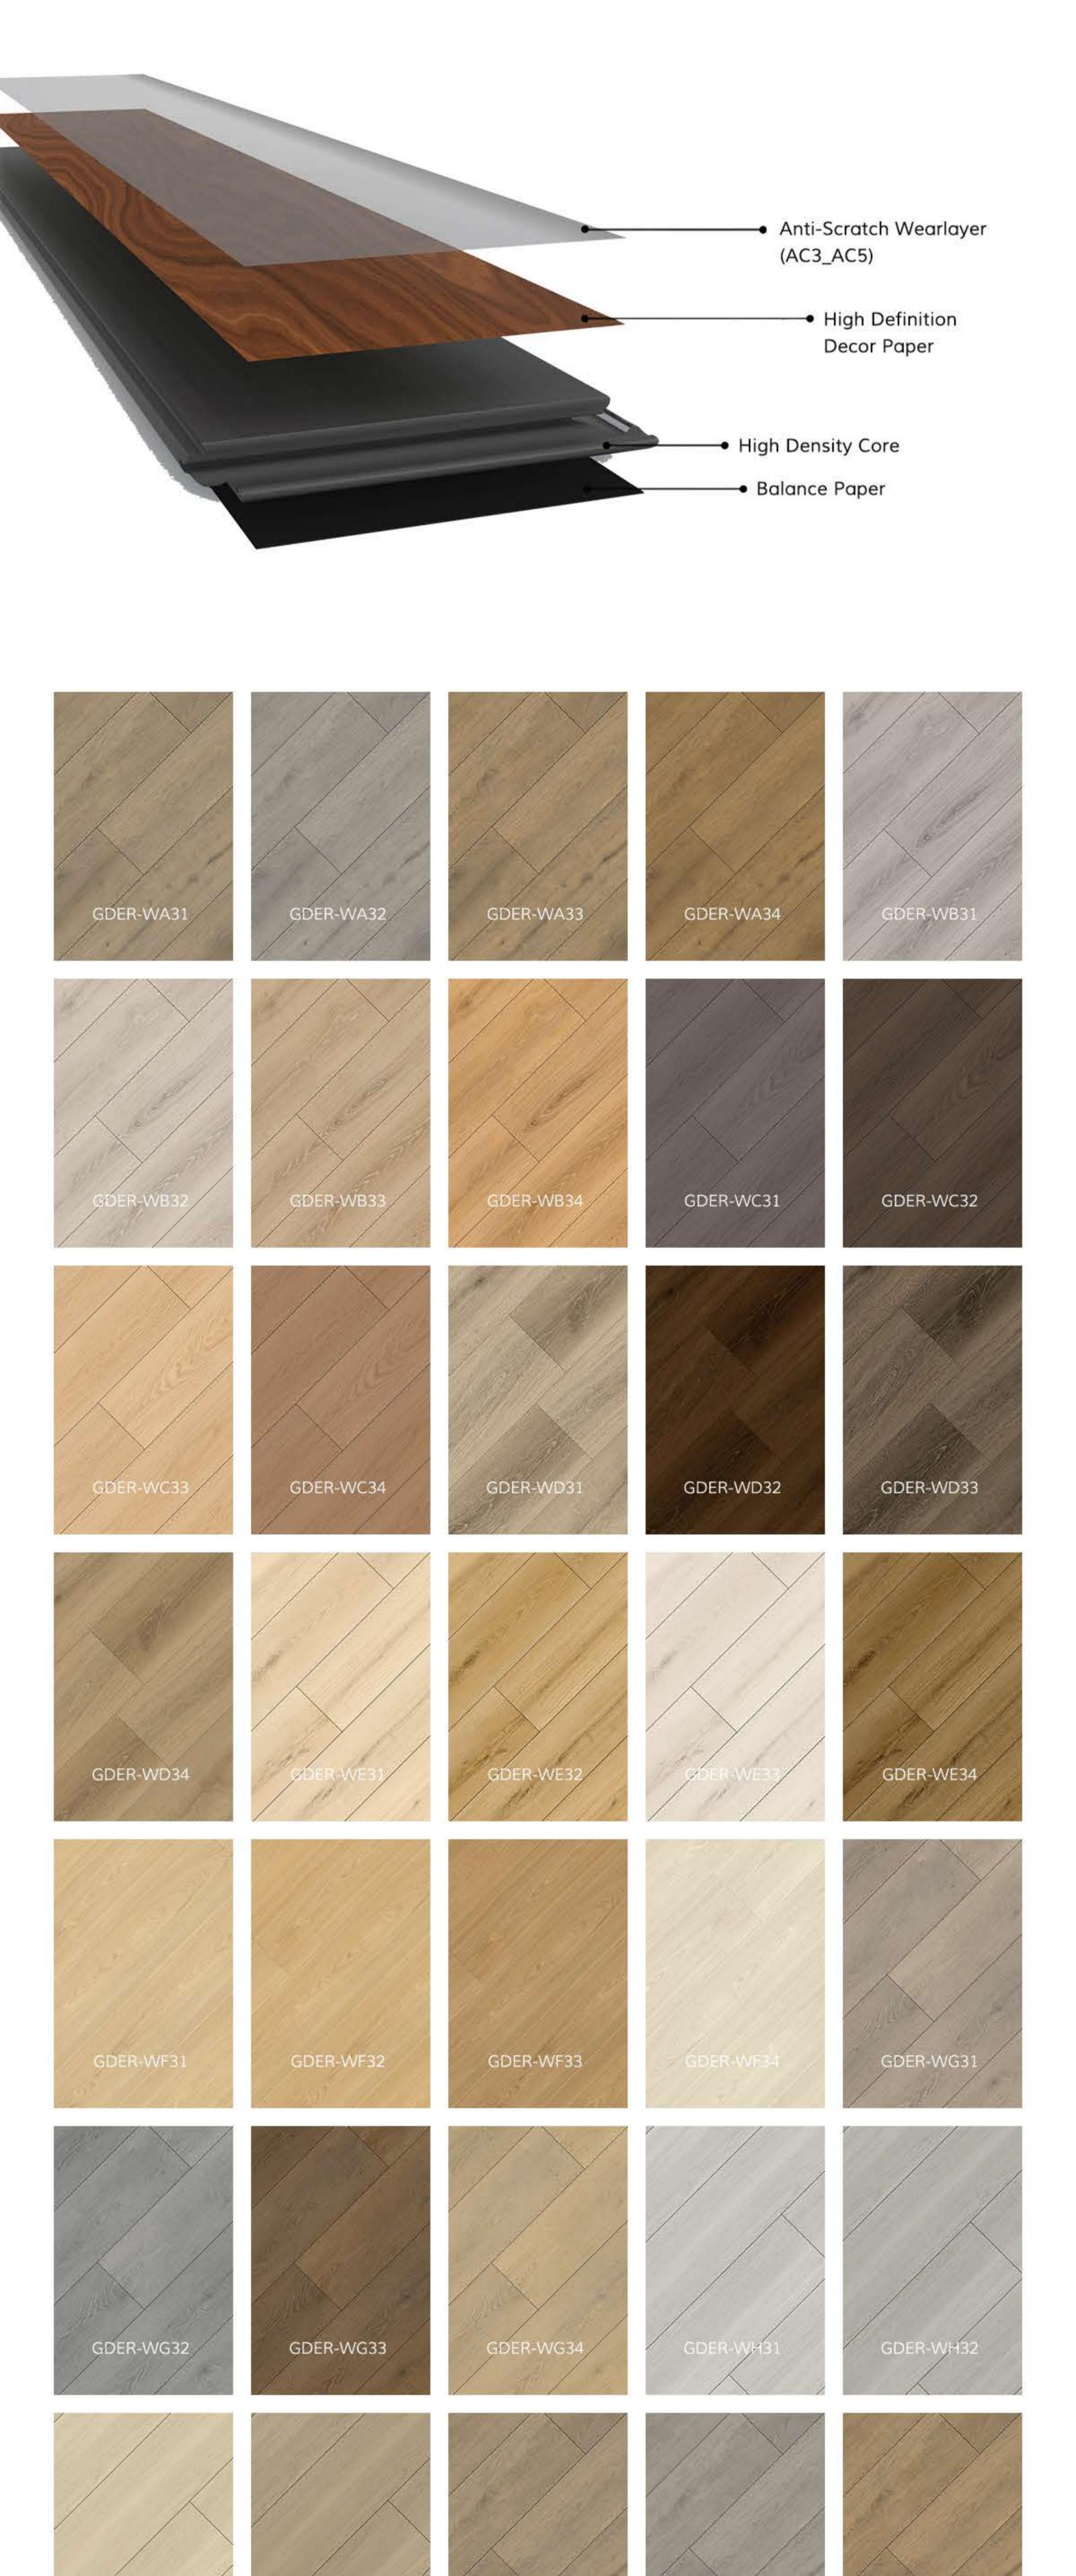

## Laminate floor

Welcome to GOODAYS Your Solution for Flooring Problems

**Product Details** 

| Goodays Code  | GDER-WD31                                                                                                             |
|---------------|-----------------------------------------------------------------------------------------------------------------------|
| AC Rating     | AC4: Commercial Medium Traffic                                                                                        |
| Edge Type     | Four-Sided Bevel Edge Boards                                                                                          |
| Material      | CARB Compliant ,Waterproof Core                                                                                       |
| Texture       | Emboss Wood Grain Design<br>Natural Lifelike High-Definition HD Film<br>High Performance Anti-Scratch Slip Resistance |
| Friendly      | Pet Friendly,Eco Friendly                                                                                             |
| Certification | Floorscore Certified , 3rd-Part Test Report:SGS,Intertek                                                              |
| Location      | Bathroom, Hallway, Kitchen, Living Room<br>Basement, Mudroom , Garage                                                 |

GDER-WA31

GDER-WA32

GDER-WA33