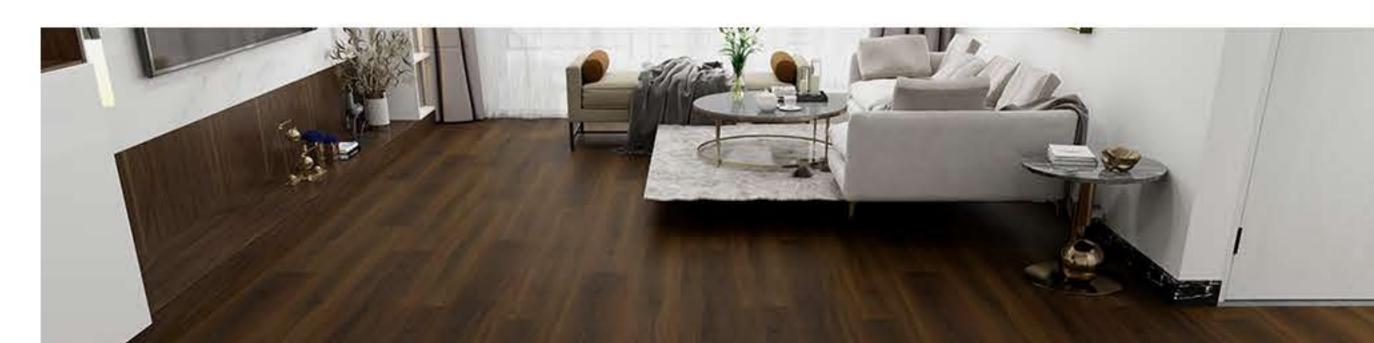

## Waterproof Laminate floor

Welcome to GOODAYS Your Solution for Flooring Problems

## **Product Details**

| Goodays Code  | GDER-WD32                                                                                                             |
|---------------|-----------------------------------------------------------------------------------------------------------------------|
| AC Rating     | AC4: Commercial Medium Traffic                                                                                        |
| Edge Type     | Four-Sided Bevel Edge Boards                                                                                          |
| Material      | CARB Compliant ,Waterproof Core                                                                                       |
| Texture       | Emboss Wood Grain Design<br>Natural Lifelike High-Definition HD Film<br>High Performance Anti-Scratch Slip Resistance |
| Friendly      | Pet Friendly,Eco Friendly                                                                                             |
| Certification | Floorscore Certified , 3rd-Part Test Report:SGS,Intertek                                                              |
| Location      | Bathroom, Hallway, Kitchen, Living Room<br>Basement, Mudroom , Garage                                                 |