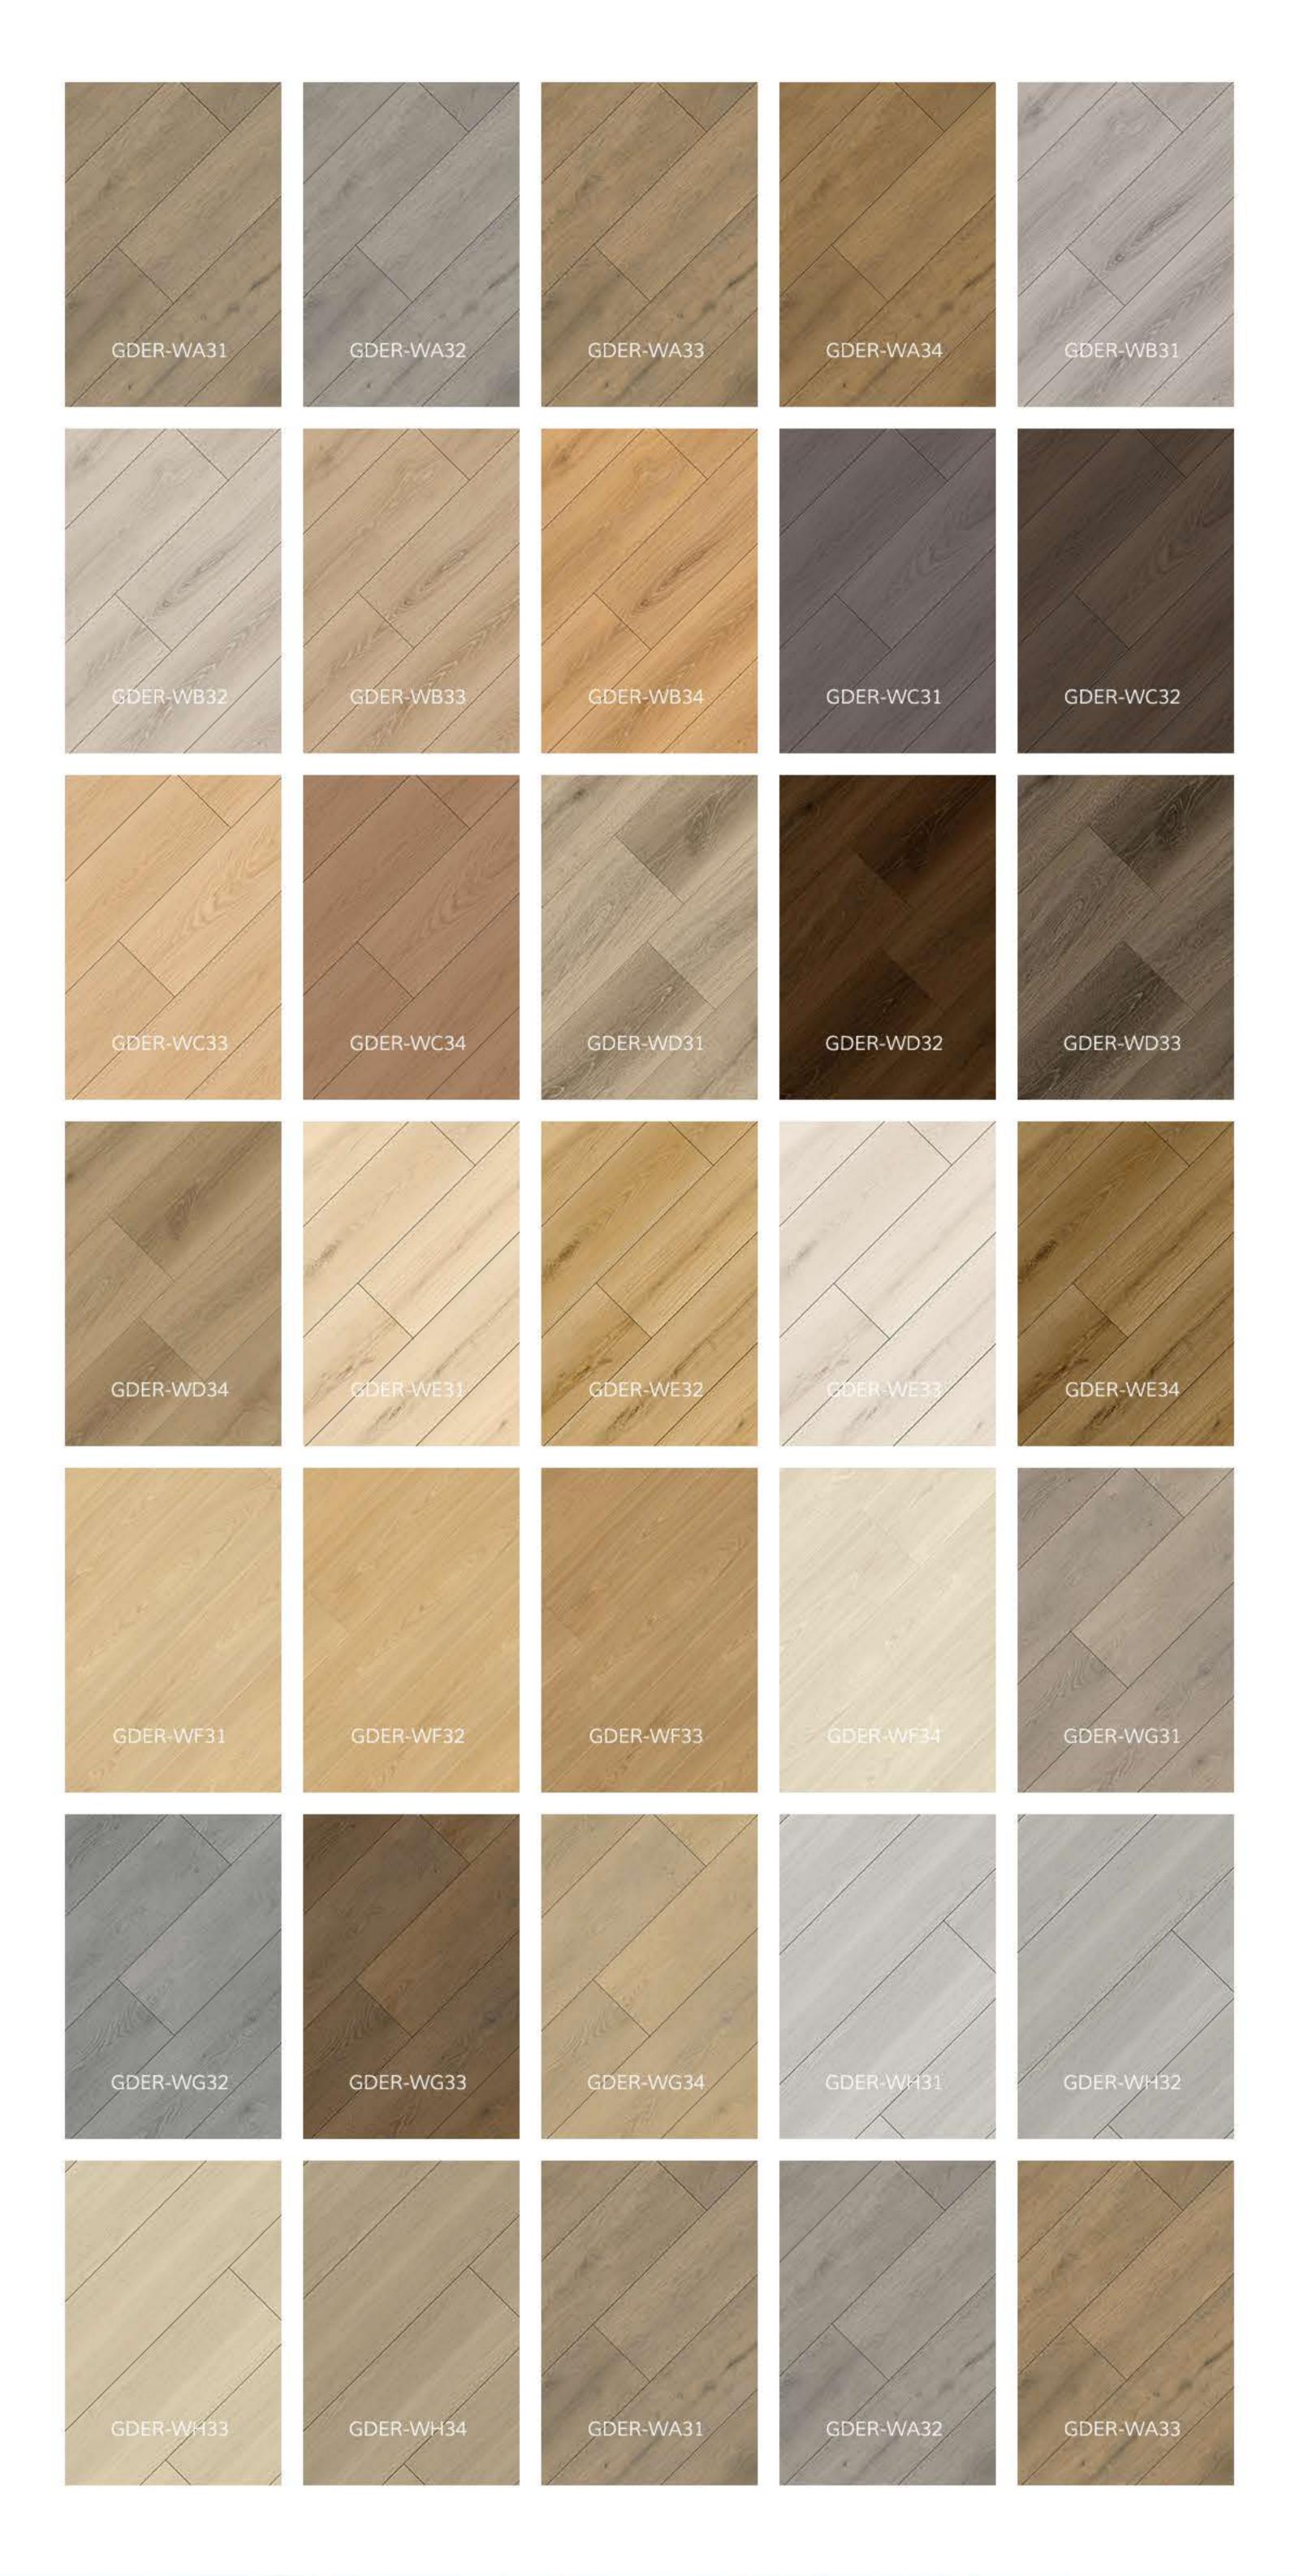

## **Product Details**

| Goodays Code  | GDER-WD32                                                                                                             |
|---------------|-----------------------------------------------------------------------------------------------------------------------|
| AC Rating     | AC4: Commercial Medium Traffic                                                                                        |
| Edge Type     | Four-Sided Bevel Edge Boards                                                                                          |
| Material      | CARB Compliant ,Waterproof Core                                                                                       |
| Texture       | Emboss Wood Grain Design<br>Natural Lifelike High-Definition HD Film<br>High Performance Anti-Scratch Slip Resistance |
| Friendly      | Pet Friendly,Eco Friendly                                                                                             |
| Certification | Floorscore Certified , 3rd-Part Test Report:SGS,Intertek                                                              |
| Location      | Bathroom, Hallway, Kitchen, Living Room<br>Basement, Mudroom , Garage                                                 |