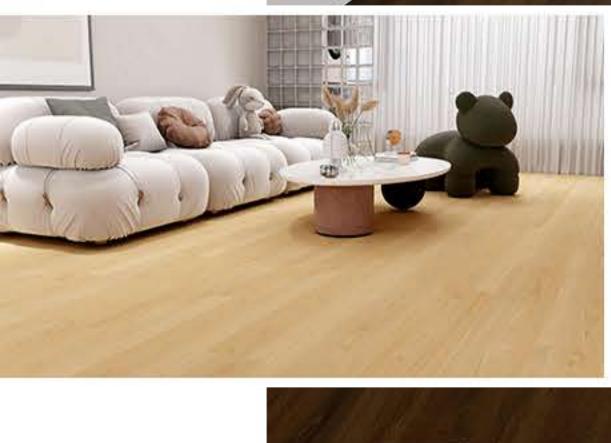

## Waterproof Laminate floor

Welcome to GOODAYS Your Solution for Flooring Problems

## **Product Details**

| Goodays Code  | GDER-WD32                                                                                                             |
|---------------|-----------------------------------------------------------------------------------------------------------------------|
| AC Rating     | AC4: Commercial Medium Traffic                                                                                        |
| Edge Type     | Four-Sided Bevel Edge Boards                                                                                          |
| Material      | CARB Compliant ,Waterproof Core                                                                                       |
| Texture       | Emboss Wood Grain Design<br>Natural Lifelike High-Definition HD Film<br>High Performance Anti-Scratch Slip Resistance |
| Friendly      | Pet Friendly,Eco Friendly                                                                                             |
| Certification | Floorscore Certified , 3rd-Part Test Report:SGS,Intertek                                                              |
| Location      | Bathroom, Hallway, Kitchen, Living Room<br>Basement, Mudroom , Garage                                                 |