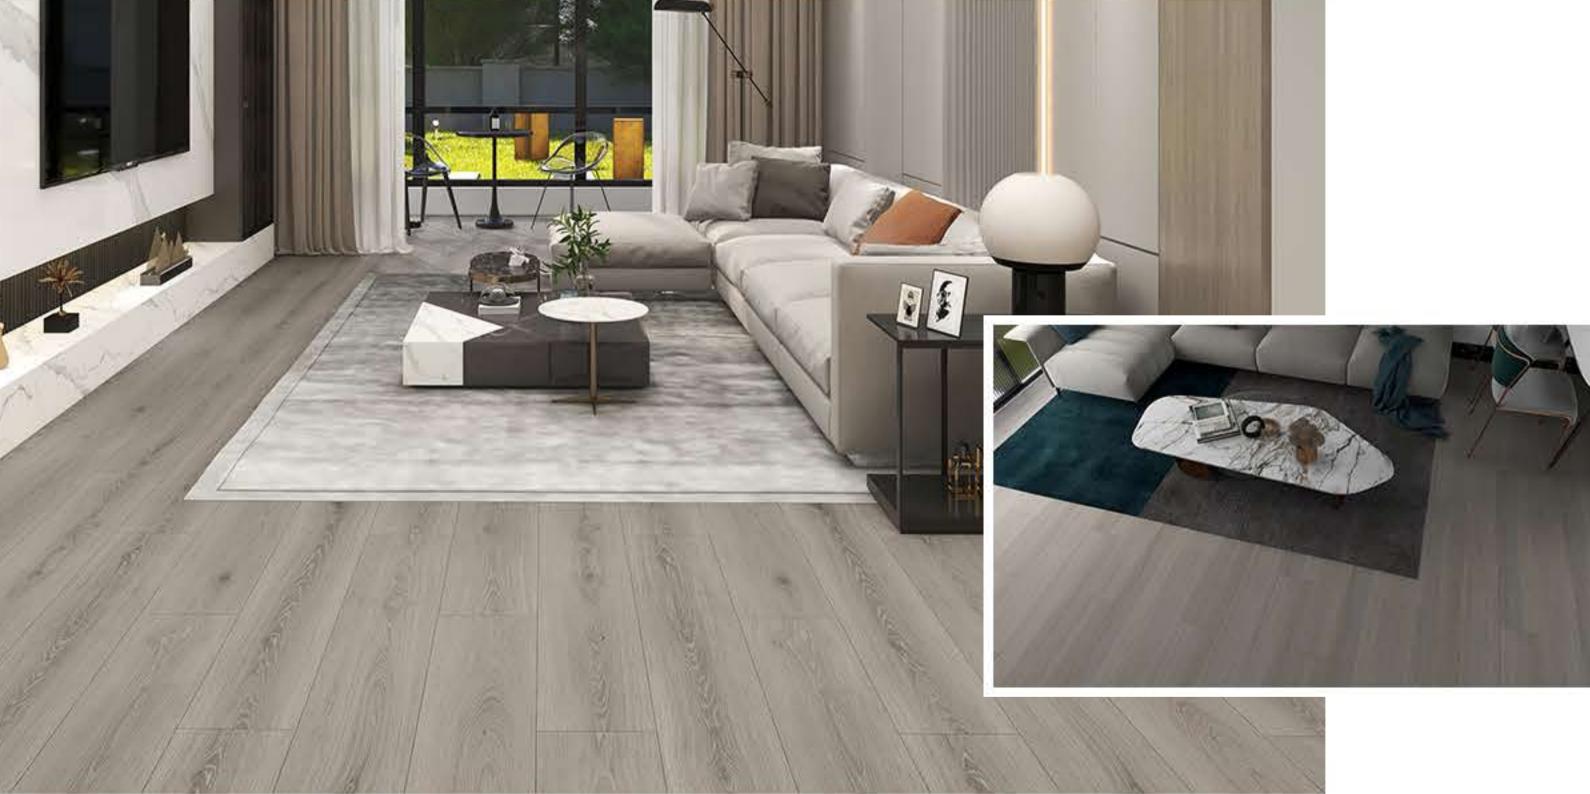

## Waterproof Laminate floor

Welcome to GOODAYS Your Solution for Flooring Problems

## **Product Details**

| Goodays Code  | GDER-WD32                                                                                                             |
|---------------|-----------------------------------------------------------------------------------------------------------------------|
| AC Rating     | AC4: Commercial Medium Traffic                                                                                        |
| Edge Type     | Four-Sided Bevel Edge Boards                                                                                          |
| Material      | CARB Compliant ,Waterproof Core                                                                                       |
| Texture       | Emboss Wood Grain Design<br>Natural Lifelike High-Definition HD Film<br>High Performance Anti-Scratch Slip Resistance |
| Friendly      | Pet Friendly,Eco Friendly                                                                                             |
| Certification | Floorscore Certified , 3rd-Part Test Report:SGS,Intertek                                                              |
| Location      | Bathroom, Hallway, Kitchen, Living Room<br>Basement, Mudroom , Garage                                                 |