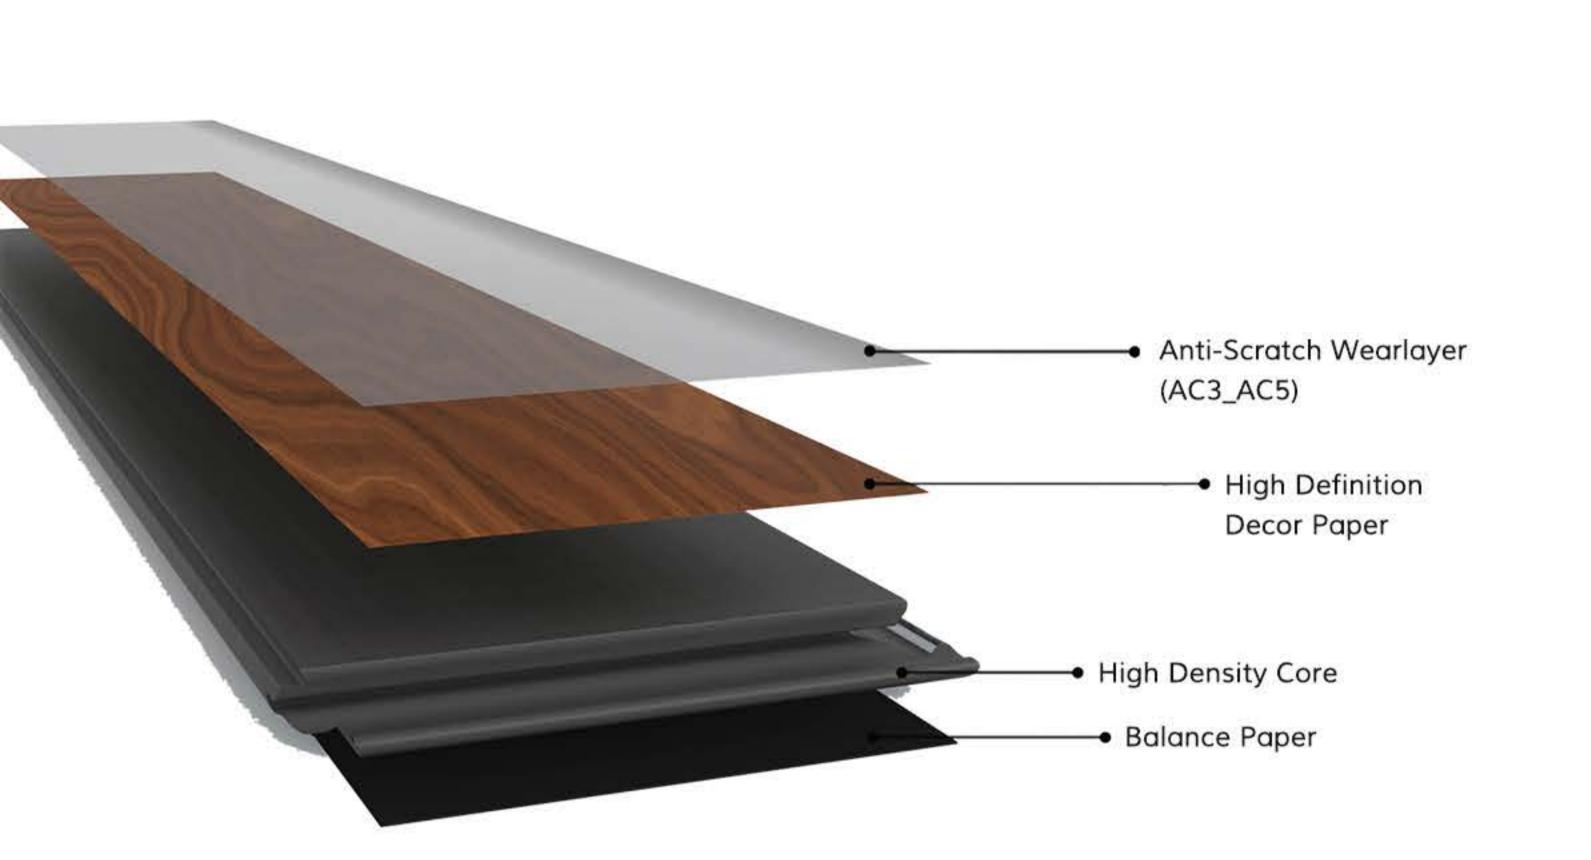

## **Product Details**

| Goodays Code  | GDER-WD32                                                                                                             |
|---------------|-----------------------------------------------------------------------------------------------------------------------|
| AC Rating     | AC4: Commercial Medium Traffic                                                                                        |
| Edge Type     | Four-Sided Bevel Edge Boards                                                                                          |
| Material      | CARB Compliant ,Waterproof Core                                                                                       |
| Texture       | Emboss Wood Grain Design<br>Natural Lifelike High-Definition HD Film<br>High Performance Anti-Scratch Slip Resistance |
| Friendly      | Pet Friendly,Eco Friendly                                                                                             |
| Certification | Floorscore Certified , 3rd-Part Test Report:SGS,Intertek                                                              |
| Location      | Bathroom, Hallway, Kitchen, Living Room<br>Basement, Mudroom , Garage                                                 |