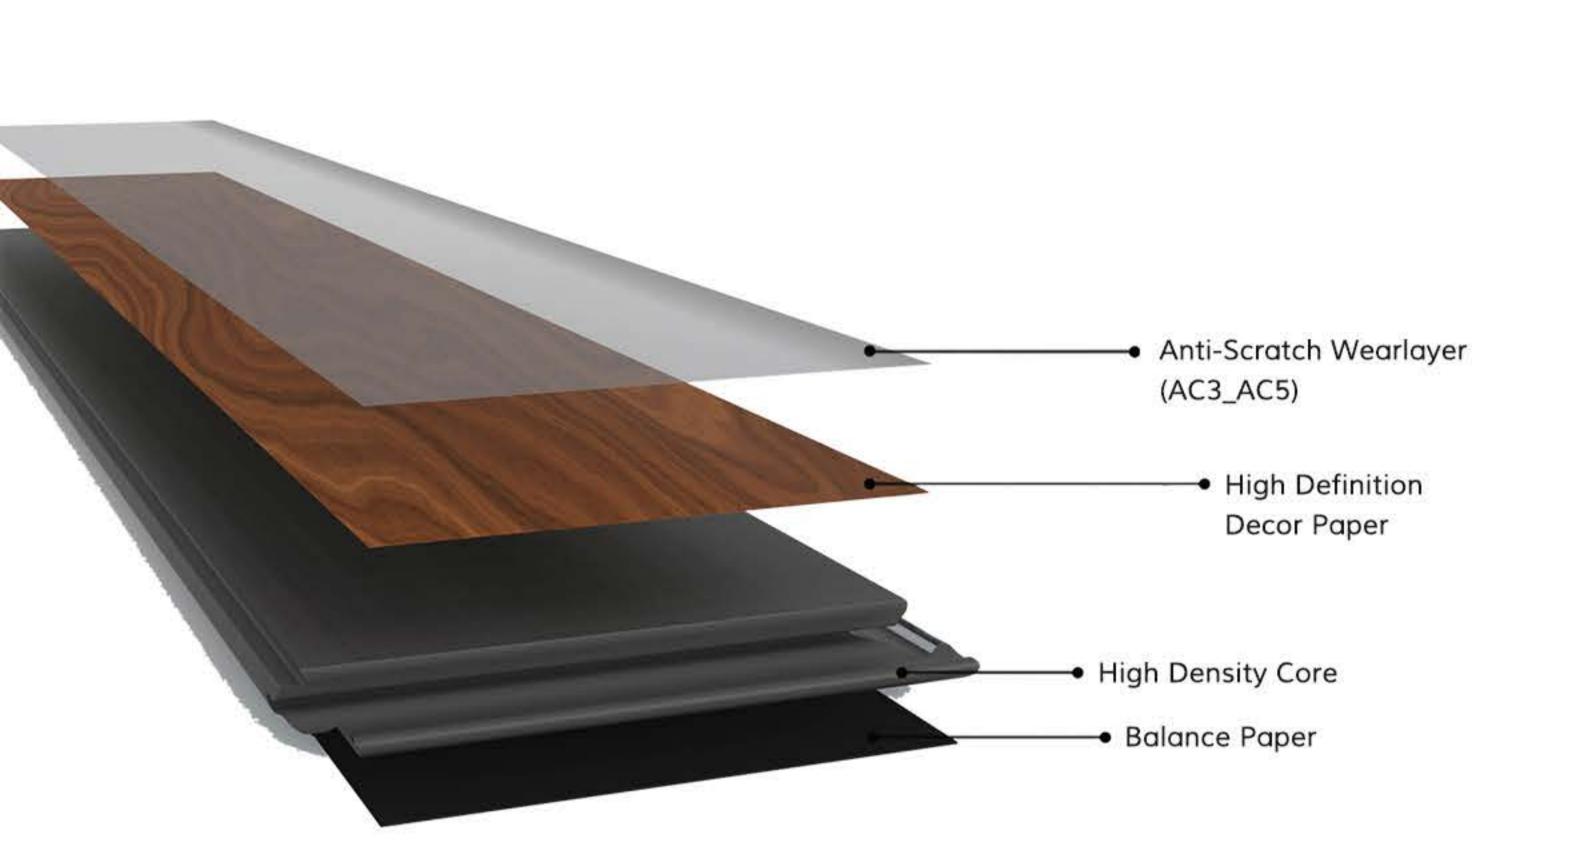

## **Product Details**

| Goodays Code  | GDER-WD33                                                                                                             |
|---------------|-----------------------------------------------------------------------------------------------------------------------|
| AC Rating     | AC4: Commercial Medium Traffic                                                                                        |
| Edge Type     | Four-Sided Bevel Edge Boards                                                                                          |
| Material      | CARB Compliant ,Waterproof Core                                                                                       |
| Texture       | Emboss Wood Grain Design<br>Natural Lifelike High-Definition HD Film<br>High Performance Anti-Scratch Slip Resistance |
| Friendly      | Pet Friendly,Eco Friendly                                                                                             |
| Certification | Floorscore Certified , 3rd-Part Test Report:SGS,Intertek                                                              |
| Location      | Bathroom, Hallway, Kitchen, Living Room<br>Basement, Mudroom , Garage                                                 |