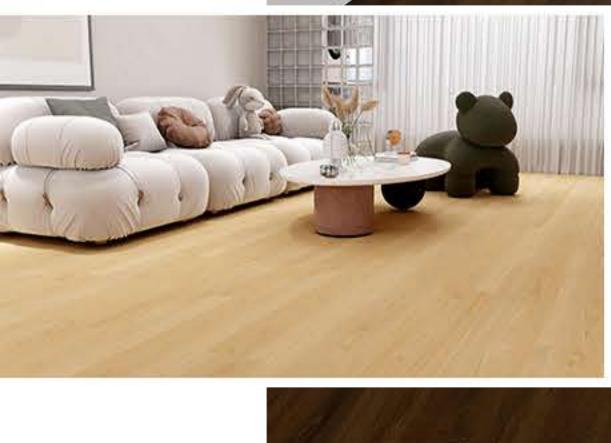

## Waterproof Laminate floor

Welcome to GOODAYS Your Solution for Flooring Problems

## **Product Details**

| Goodays Code  | GDER-WD33                                                                                                             |
|---------------|-----------------------------------------------------------------------------------------------------------------------|
| AC Rating     | AC4: Commercial Medium Traffic                                                                                        |
| Edge Type     | Four-Sided Bevel Edge Boards                                                                                          |
| Material      | CARB Compliant ,Waterproof Core                                                                                       |
| Texture       | Emboss Wood Grain Design<br>Natural Lifelike High-Definition HD Film<br>High Performance Anti-Scratch Slip Resistance |
| Friendly      | Pet Friendly,Eco Friendly                                                                                             |
| Certification | Floorscore Certified , 3rd-Part Test Report:SGS,Intertek                                                              |
| Location      | Bathroom, Hallway, Kitchen, Living Room<br>Basement, Mudroom , Garage                                                 |