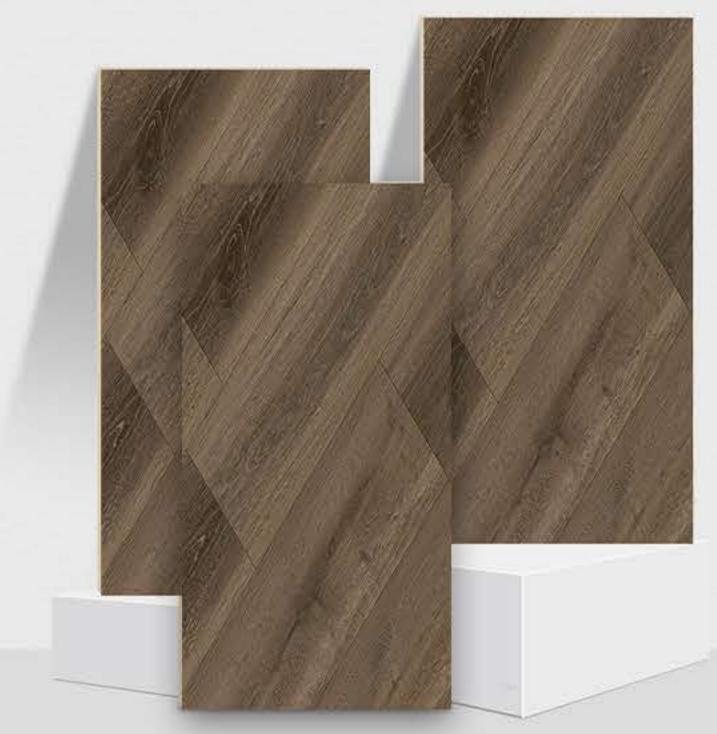

## **Product Details**

| Goodays Code  | GDER-WD33                                                                                                             |
|---------------|-----------------------------------------------------------------------------------------------------------------------|
| AC Rating     | AC4: Commercial Medium Traffic                                                                                        |
| Edge Type     | Four-Sided Bevel Edge Boards                                                                                          |
| Material      | CARB Compliant ,Waterproof Core                                                                                       |
| Texture       | Emboss Wood Grain Design<br>Natural Lifelike High-Definition HD Film<br>High Performance Anti-Scratch Slip Resistance |
| Friendly      | Pet Friendly,Eco Friendly                                                                                             |
| Certification | Floorscore Certified , 3rd-Part Test Report:SGS,Intertek                                                              |
| Location      | Bathroom, Hallway, Kitchen, Living Room<br>Basement, Mudroom , Garage                                                 |