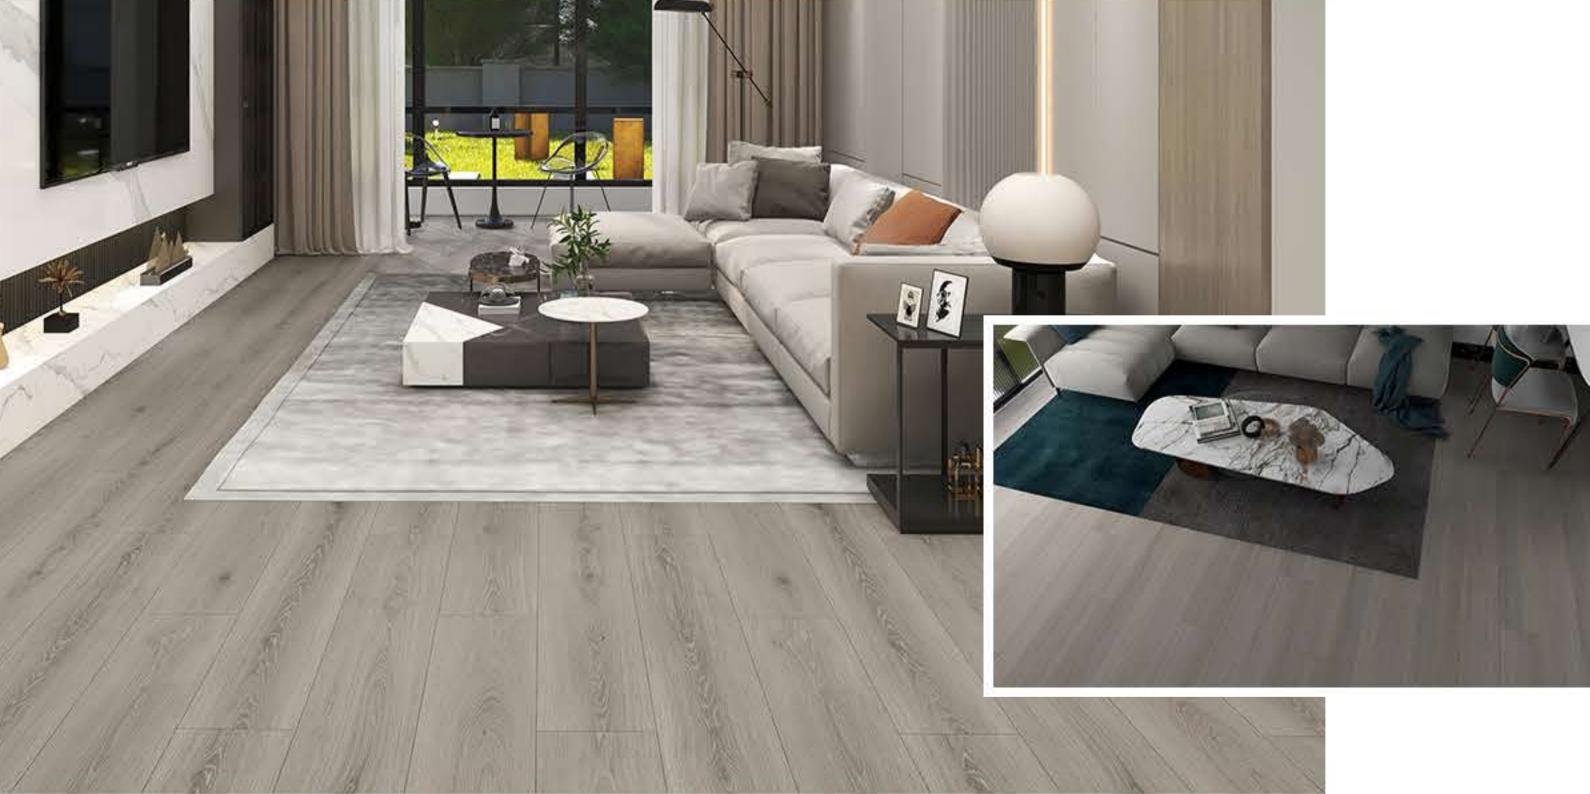

## Waterproof Laminate floor

Welcome to GOODAYS Your Solution for Flooring Problems

## **Product Details**

| Goodays Code  | GDER-WD33                                                                                                             |
|---------------|-----------------------------------------------------------------------------------------------------------------------|
| AC Rating     | AC4: Commercial Medium Traffic                                                                                        |
| Edge Type     | Four-Sided Bevel Edge Boards                                                                                          |
| Material      | CARB Compliant ,Waterproof Core                                                                                       |
| Texture       | Emboss Wood Grain Design<br>Natural Lifelike High-Definition HD Film<br>High Performance Anti-Scratch Slip Resistance |
| Friendly      | Pet Friendly,Eco Friendly                                                                                             |
| Certification | Floorscore Certified , 3rd-Part Test Report:SGS,Intertek                                                              |
| Location      | Bathroom, Hallway, Kitchen, Living Room<br>Basement, Mudroom , Garage                                                 |