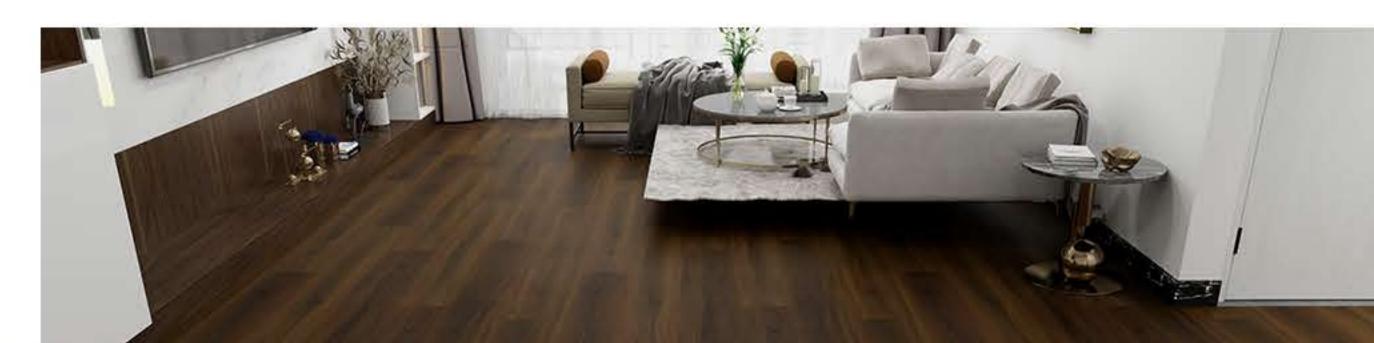

## Waterproof Laminate floor

Welcome to GOODAYS Your Solution for Flooring Problems

## **Product Details**

| Goodays Code  | GDER-WD33                                                                                                             |
|---------------|-----------------------------------------------------------------------------------------------------------------------|
| AC Rating     | AC4: Commercial Medium Traffic                                                                                        |
| Edge Type     | Four-Sided Bevel Edge Boards                                                                                          |
| Material      | CARB Compliant ,Waterproof Core                                                                                       |
| Texture       | Emboss Wood Grain Design<br>Natural Lifelike High-Definition HD Film<br>High Performance Anti-Scratch Slip Resistance |
| Friendly      | Pet Friendly,Eco Friendly                                                                                             |
| Certification | Floorscore Certified , 3rd-Part Test Report:SGS,Intertek                                                              |
| Location      | Bathroom, Hallway, Kitchen, Living Room<br>Basement, Mudroom , Garage                                                 |