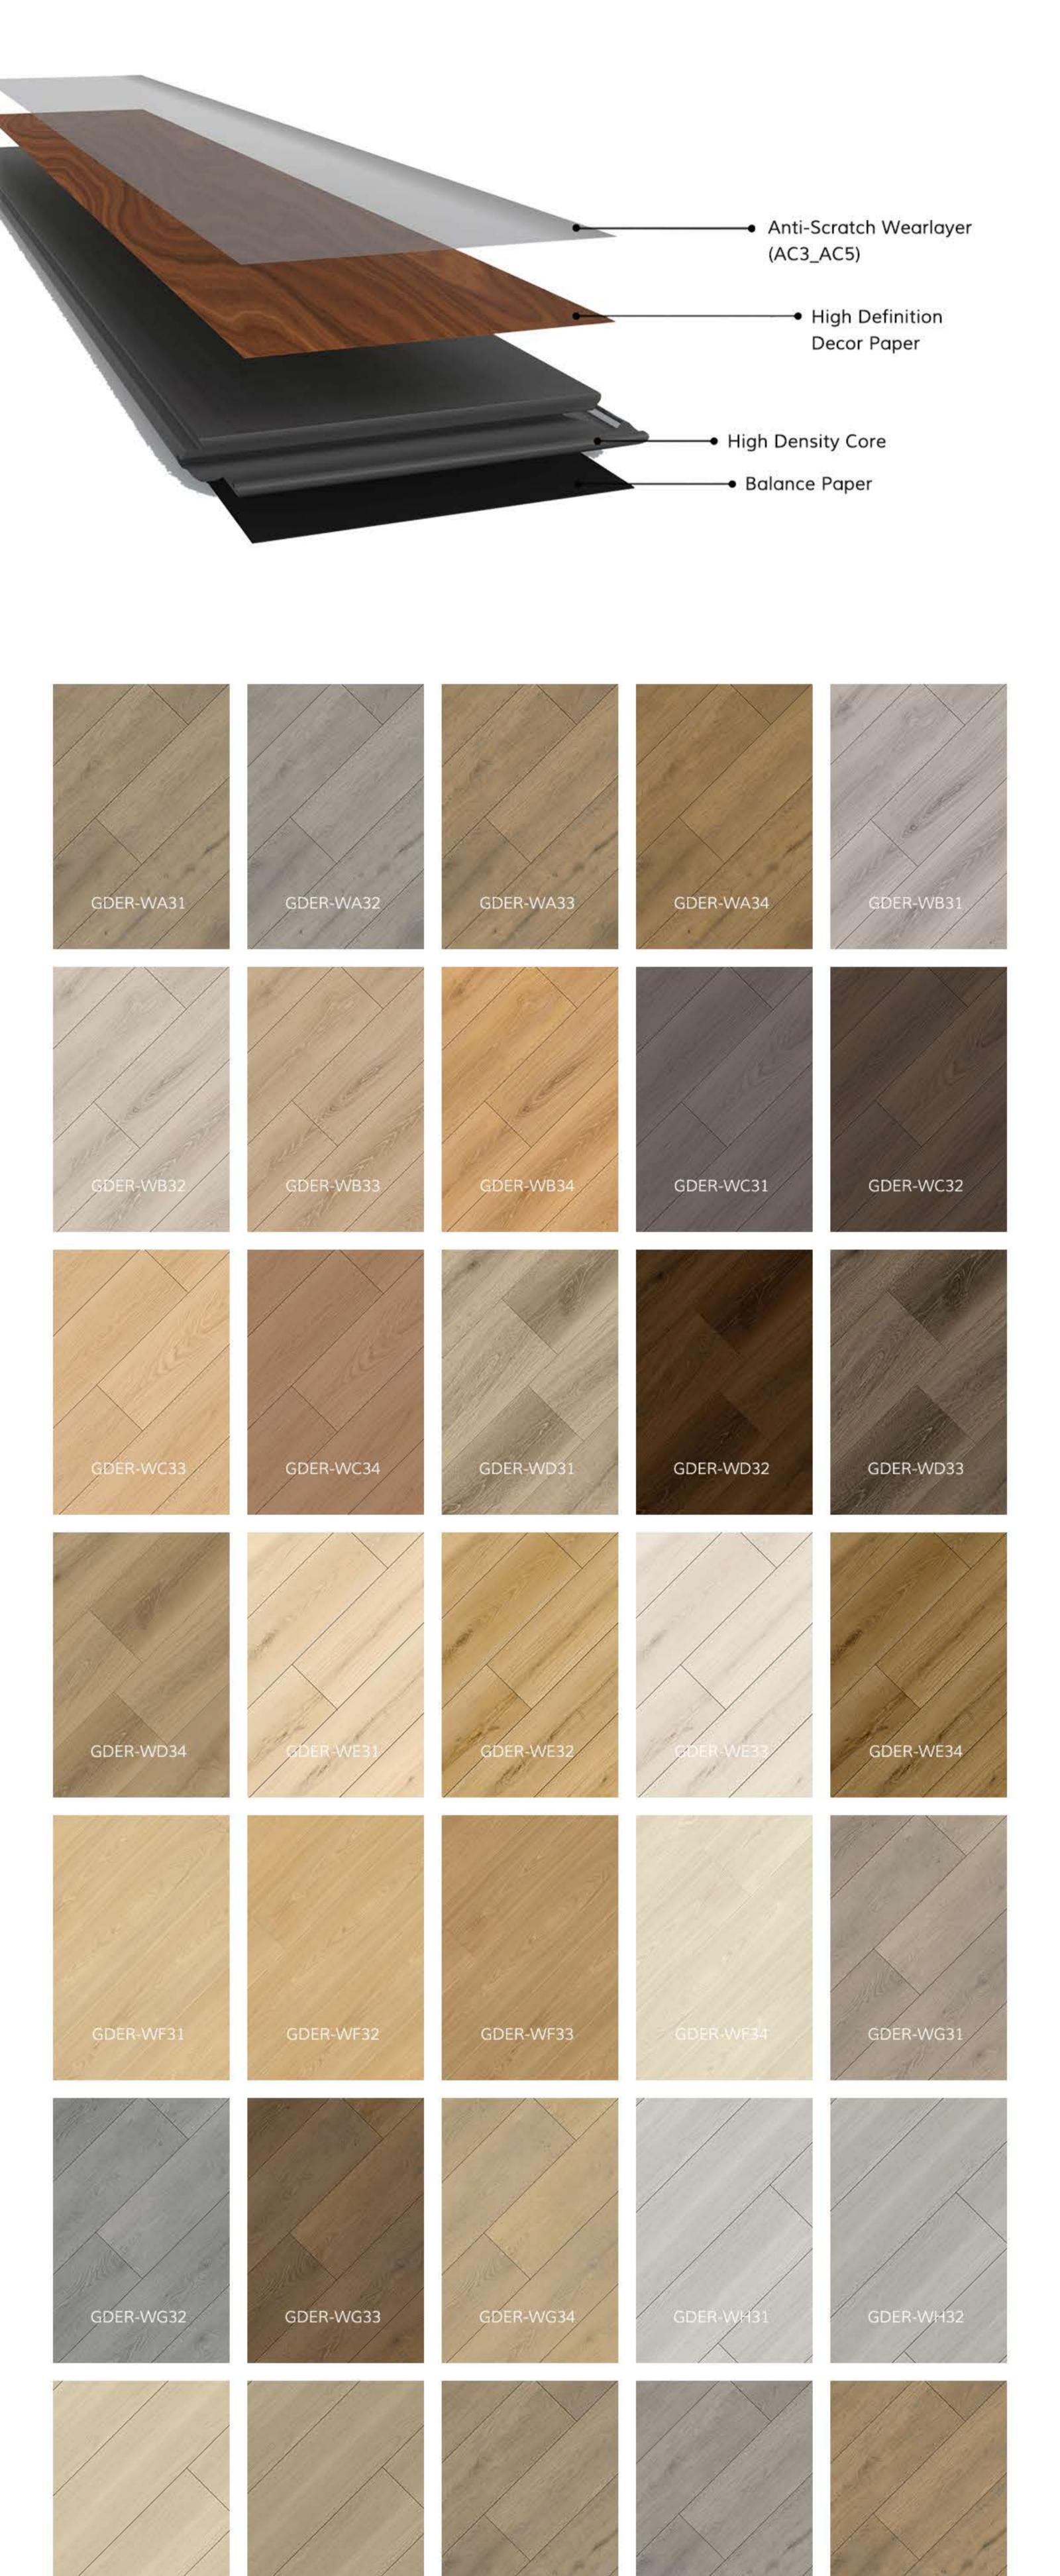

## Laminate floor

Welcome to GOODAYS Your Solution for Flooring Problems

**Product Details** 

| Goodays Code  | GDER-WD34                                                                                                             |
|---------------|-----------------------------------------------------------------------------------------------------------------------|
| AC Rating     | AC4: Commercial Medium Traffic                                                                                        |
| Edge Type     | Four-Sided Bevel Edge Boards                                                                                          |
| Material      | CARB Compliant ,Waterproof Core                                                                                       |
| Texture       | Emboss Wood Grain Design<br>Natural Lifelike High-Definition HD Film<br>High Performance Anti-Scratch Slip Resistance |
| Friendly      | Pet Friendly,Eco Friendly                                                                                             |
| Certification | Floorscore Certified , 3rd-Part Test Report:SGS,Intertek                                                              |
| Location      | Bathroom, Hallway, Kitchen, Living Room<br>Basement, Mudroom , Garage                                                 |

GDER-WA31

GDER-WA32

GDER-WA33