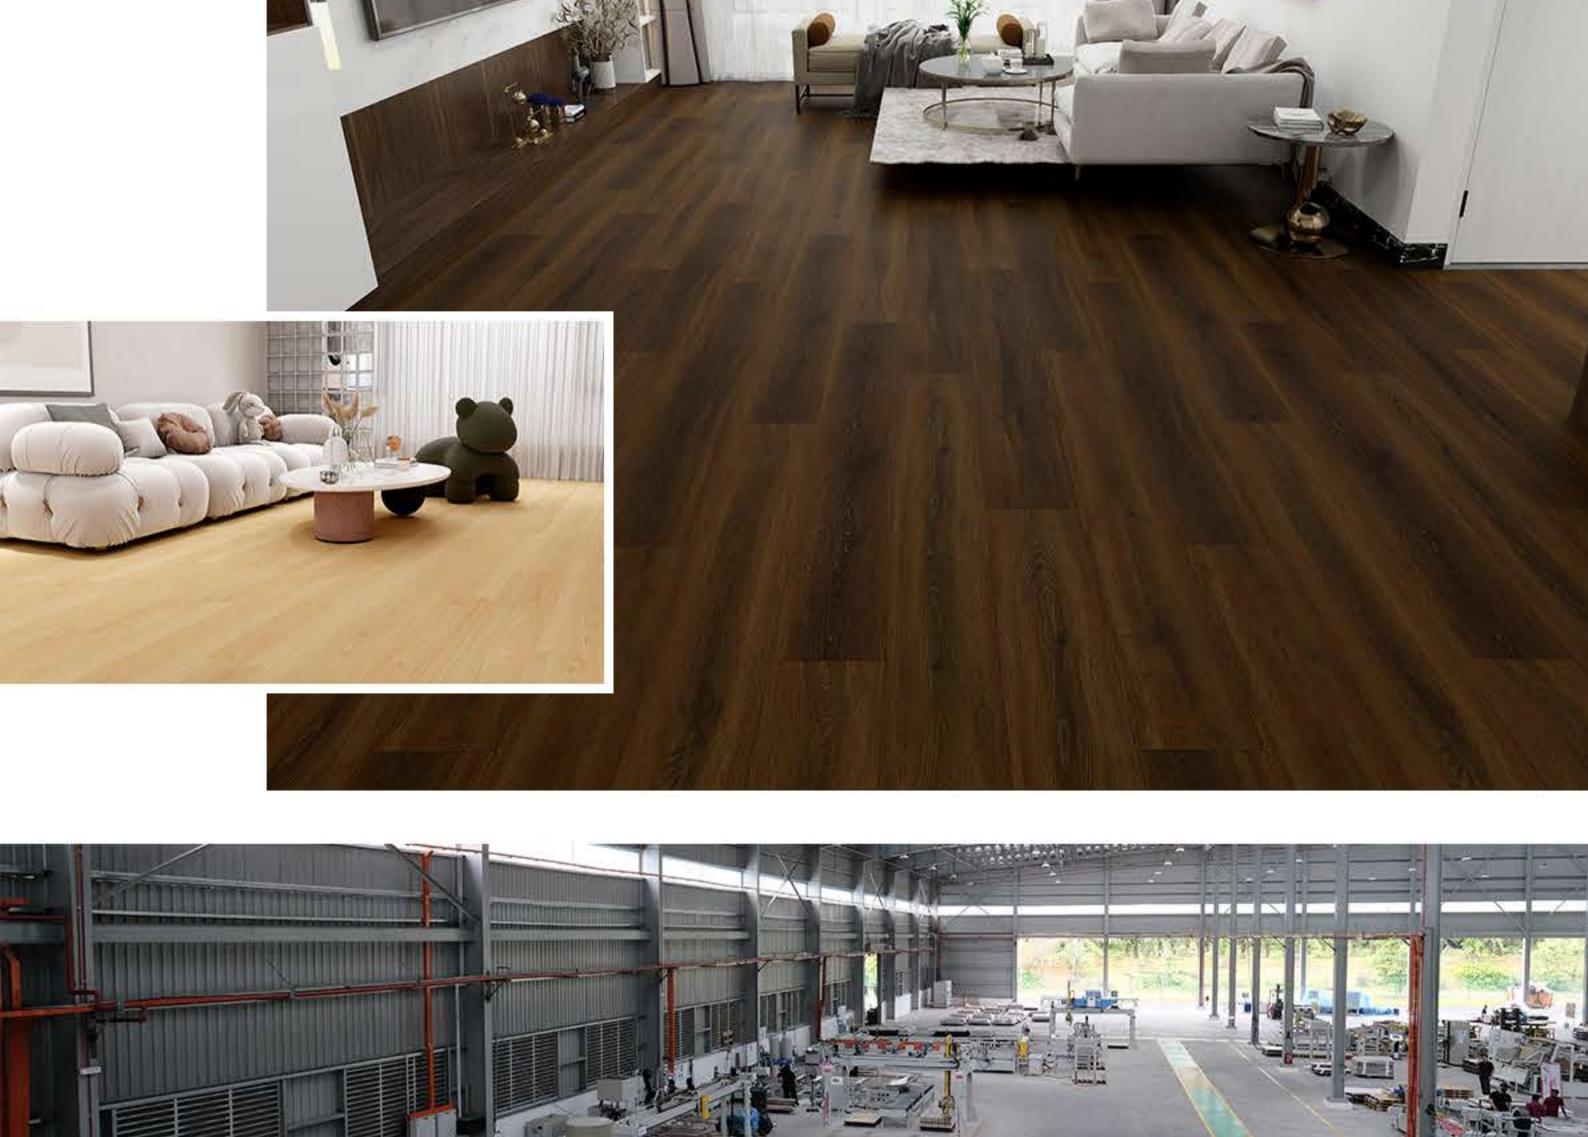

## Laminate floor

Welcome to GOODAYS Your Solution for Flooring Problems

**Product Details** 

| Goodays Code  | GDER-WD34                                                                                                             |
|---------------|-----------------------------------------------------------------------------------------------------------------------|
| AC Rating     | AC4: Commercial Medium Traffic                                                                                        |
| Edge Type     | Four-Sided Bevel Edge Boards                                                                                          |
| Material      | CARB Compliant ,Waterproof Core                                                                                       |
| Texture       | Emboss Wood Grain Design<br>Natural Lifelike High-Definition HD Film<br>High Performance Anti-Scratch Slip Resistance |
| Friendly      | Pet Friendly,Eco Friendly                                                                                             |
| Certification | Floorscore Certified , 3rd-Part Test Report:SGS,Intertek                                                              |
| Location      | Bathroom, Hallway, Kitchen, Living Room<br>Basement, Mudroom , Garage                                                 |