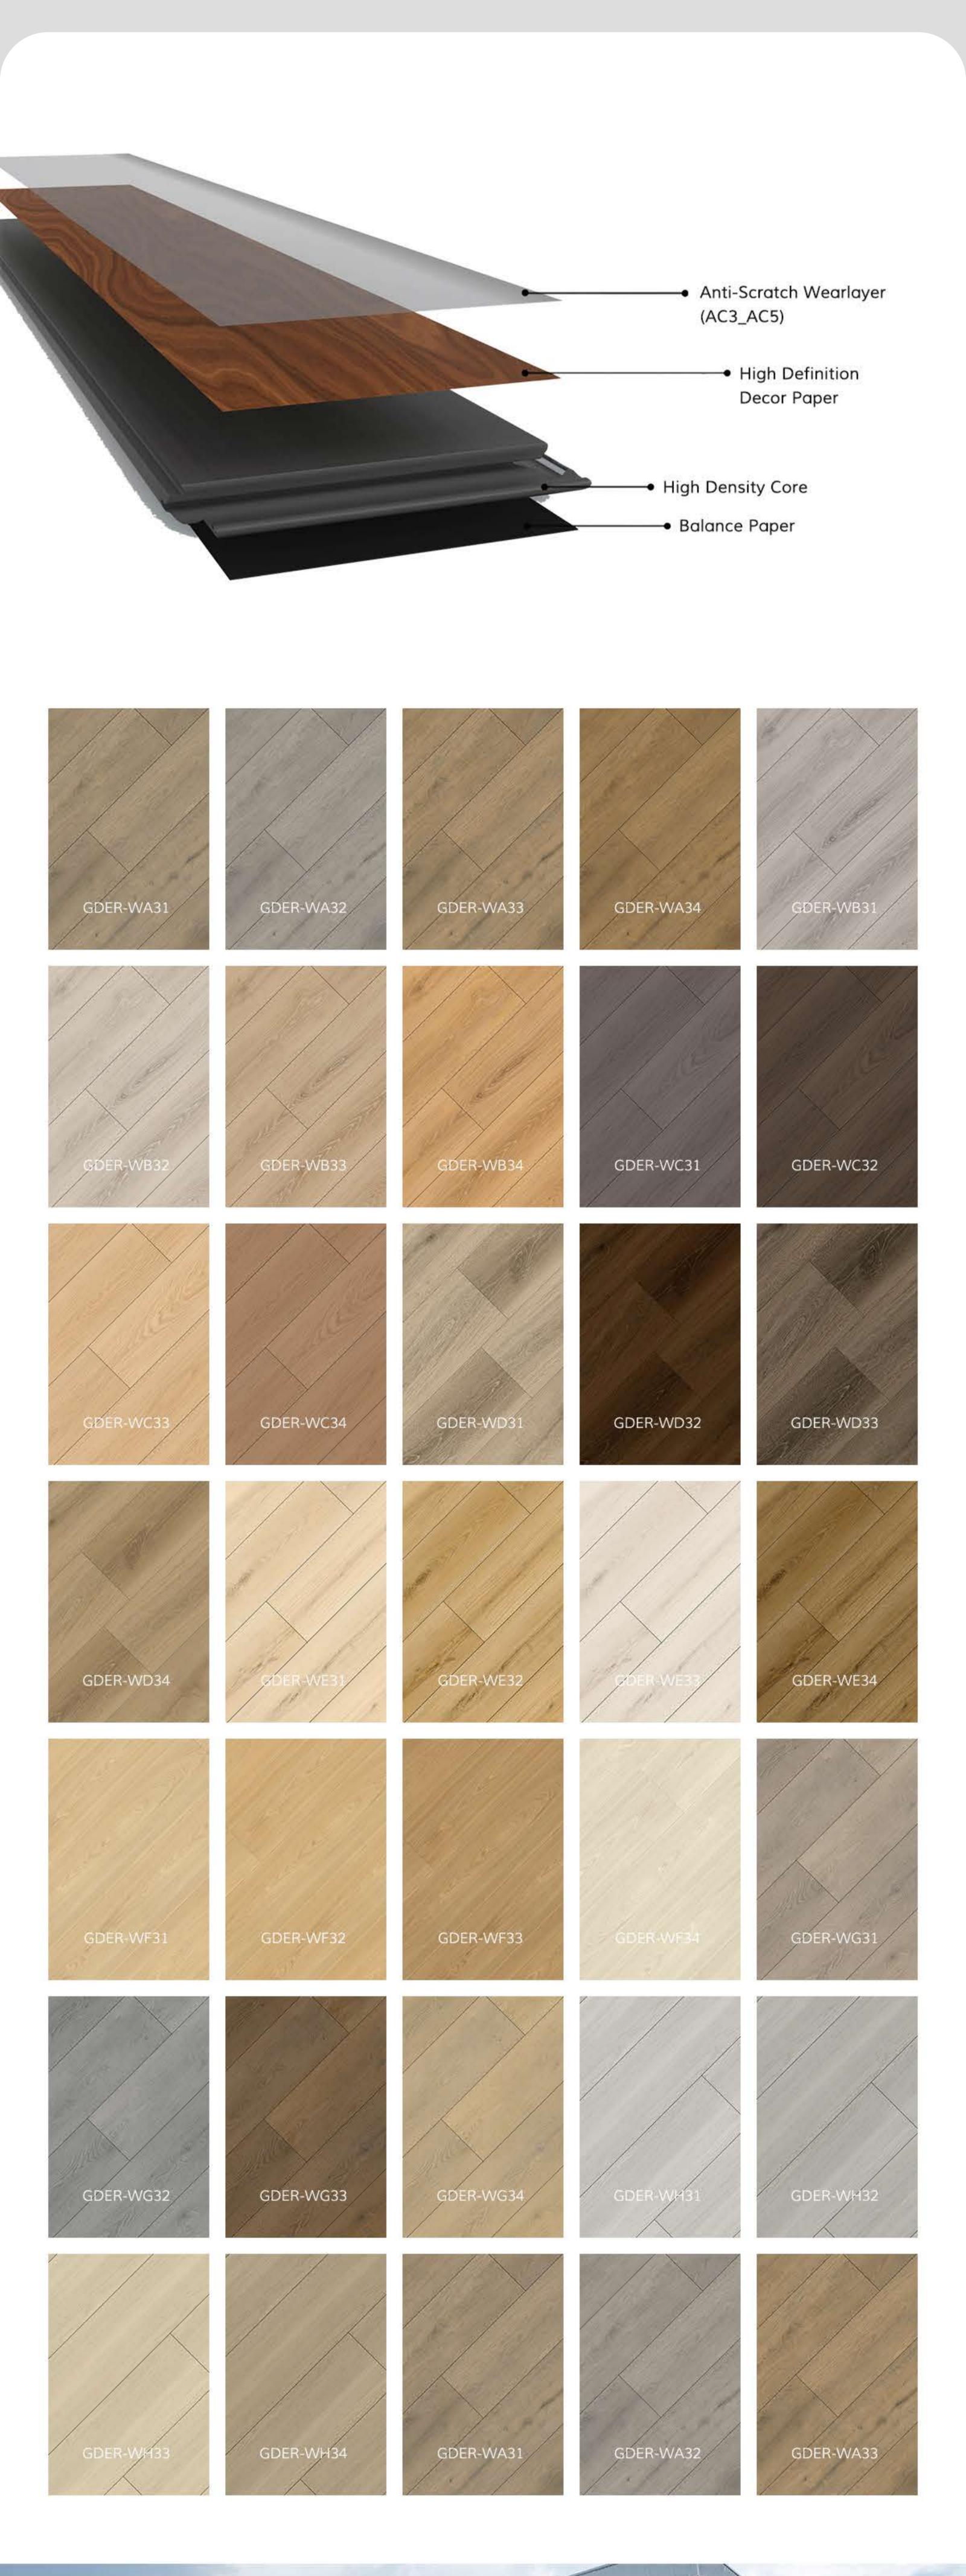

## Product Details

| Goodays Code  | GDER-WE31                                                                                                             |
|---------------|-----------------------------------------------------------------------------------------------------------------------|
| AC Rating     | AC4: Commercial Medium Traffic                                                                                        |
| Edge Type     | Four-Sided Bevel Edge Boards                                                                                          |
| Material      | CARB Compliant ,Waterproof Core                                                                                       |
| Texture       | Emboss Wood Grain Design<br>Natural Lifelike High-Definition HD Film<br>High Performance Anti-Scratch Slip Resistance |
| Friendly      | Pet Friendly,Eco Friendly                                                                                             |
| Certification | Floorscore Certified , 3rd-Part Test Report:SGS,Intertek                                                              |
| Location      | Bathroom, Hallway, Kitchen, Living Room<br>Basement, Mudroom , Garage                                                 |
| Location      | Basement, Mudroom , Garage                                                                                            |