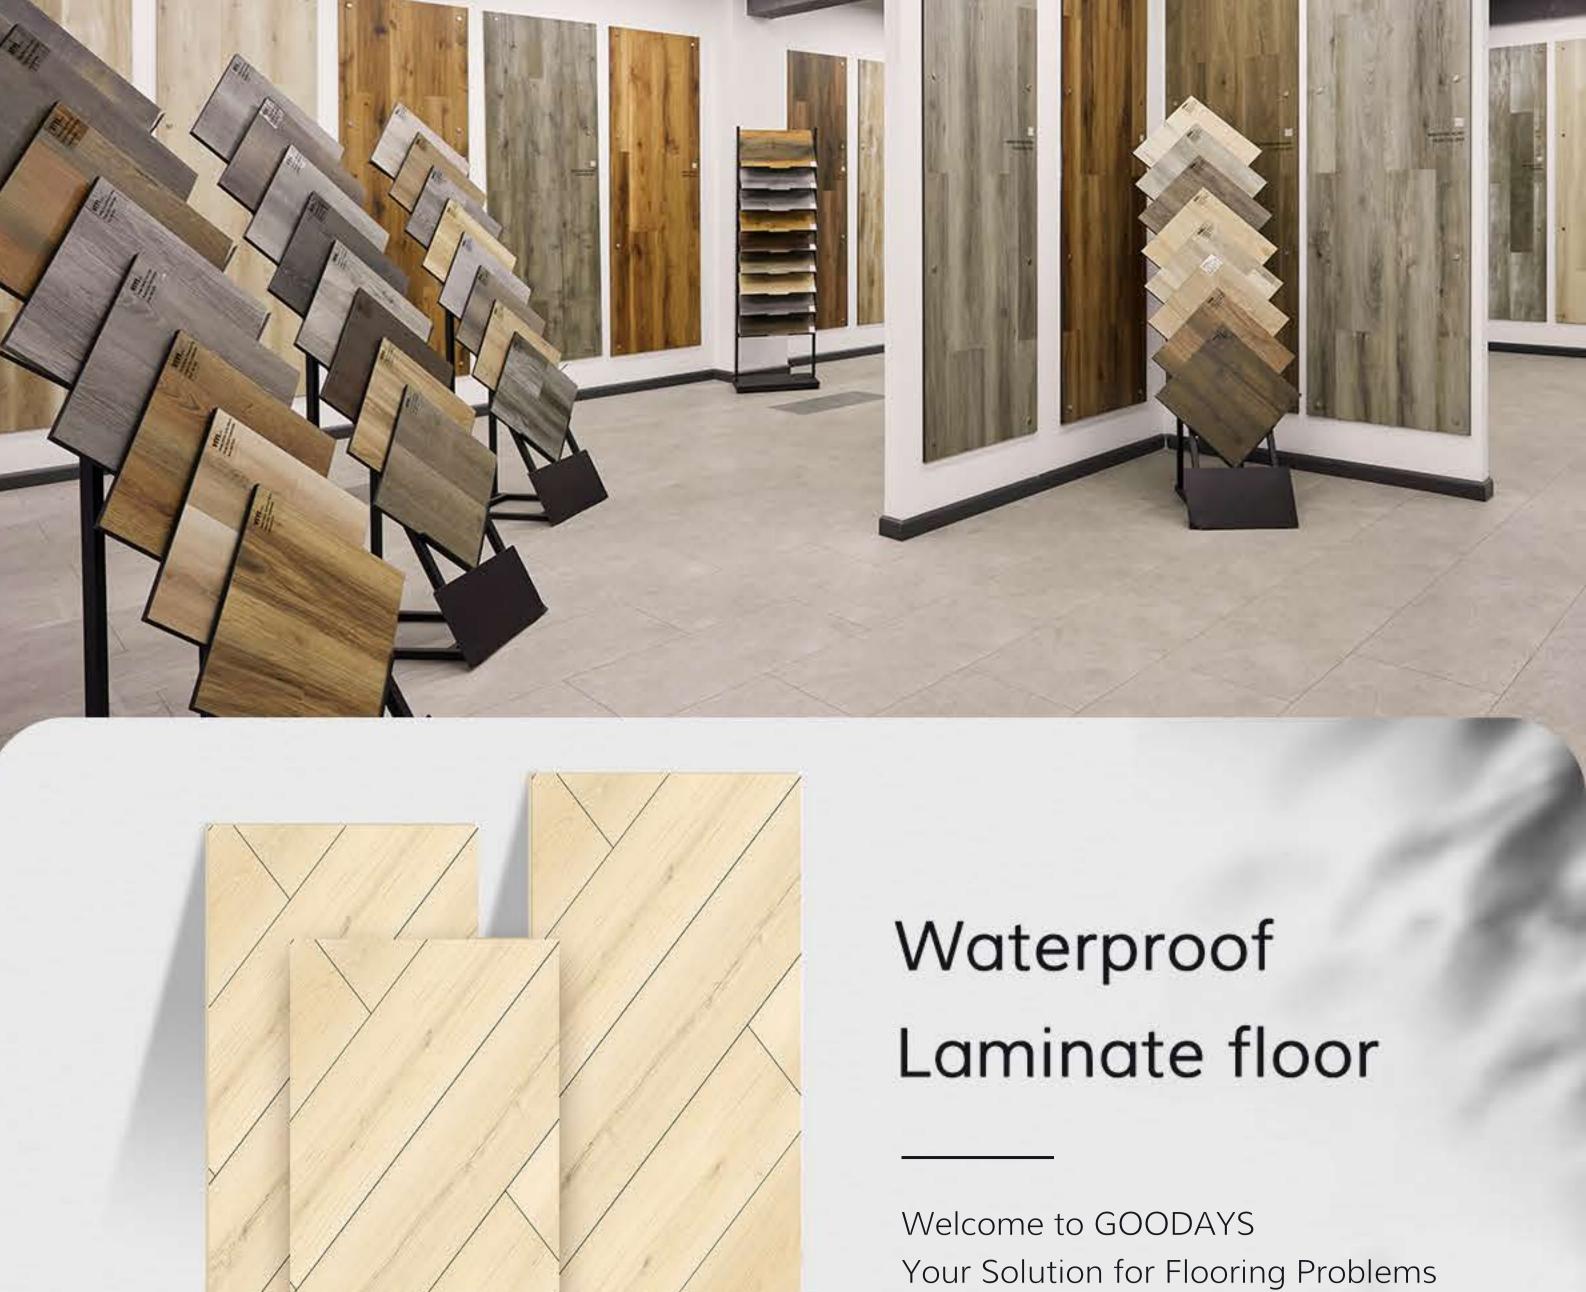

## Product Details

| Goodays Code  | GDER-WE31                                                                                                             |
|---------------|-----------------------------------------------------------------------------------------------------------------------|
| AC Rating     | AC4: Commercial Medium Traffic                                                                                        |
| Edge Type     | Four-Sided Bevel Edge Boards                                                                                          |
| Material      | CARB Compliant ,Waterproof Core                                                                                       |
| Texture       | Emboss Wood Grain Design<br>Natural Lifelike High-Definition HD Film<br>High Performance Anti-Scratch Slip Resistance |
| Friendly      | Pet Friendly,Eco Friendly                                                                                             |
| Certification | Floorscore Certified , 3rd-Part Test Report:SGS,Intertek                                                              |
| Location      | Bathroom, Hallway, Kitchen, Living Room<br>Basement, Mudroom , Garage                                                 |
| Location      | Basement, Mudroom , Garage                                                                                            |