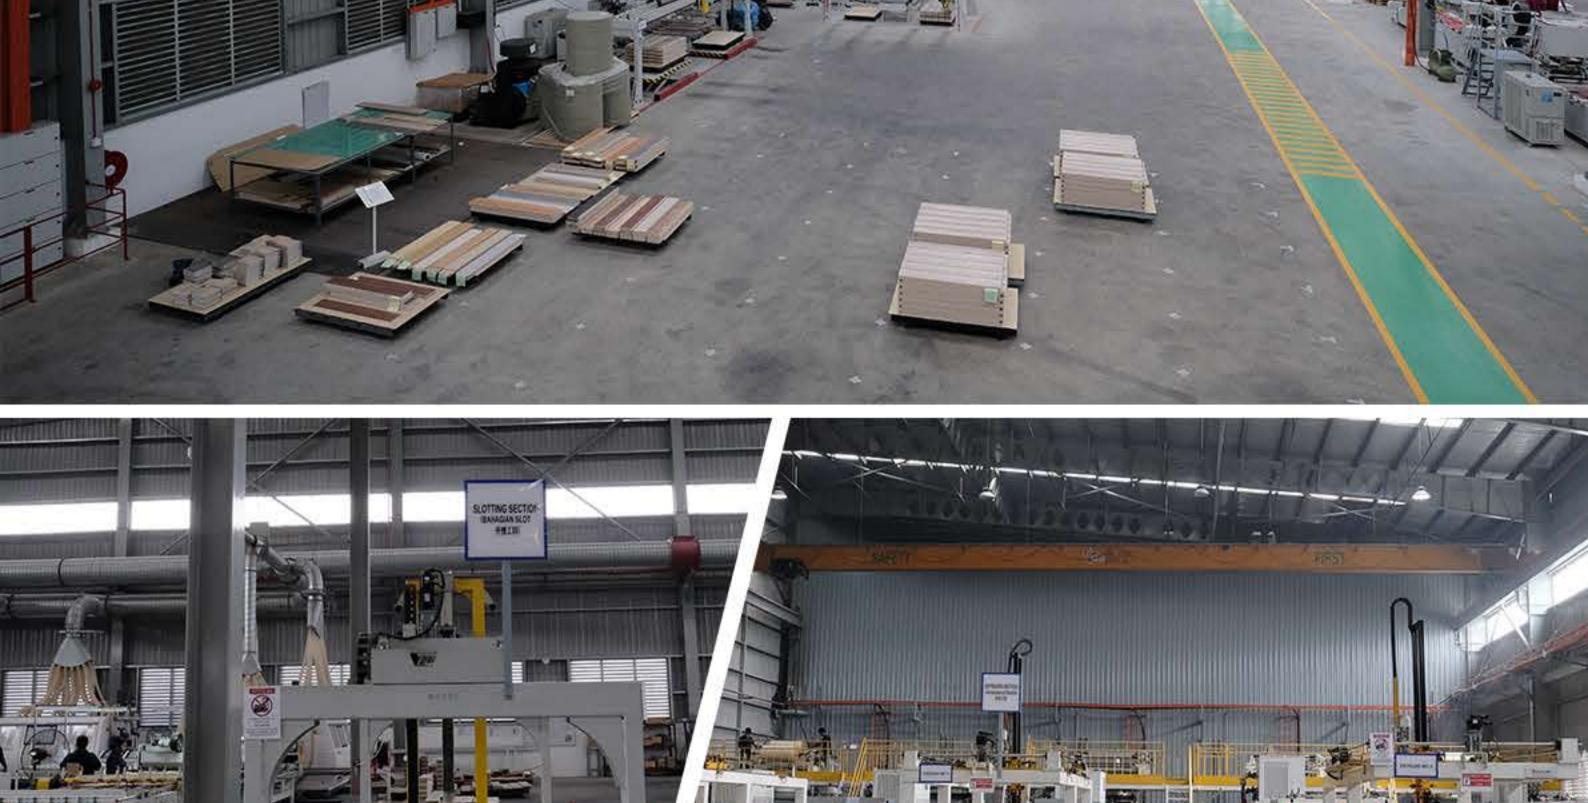

## Product Details

| Goodays Code  | GDER-WE31                                                                                                             |
|---------------|-----------------------------------------------------------------------------------------------------------------------|
| AC Rating     | AC4: Commercial Medium Traffic                                                                                        |
| Edge Type     | Four-Sided Bevel Edge Boards                                                                                          |
| Material      | CARB Compliant ,Waterproof Core                                                                                       |
| Texture       | Emboss Wood Grain Design<br>Natural Lifelike High-Definition HD Film<br>High Performance Anti-Scratch Slip Resistance |
| Friendly      | Pet Friendly,Eco Friendly                                                                                             |
| Certification | Floorscore Certified , 3rd-Part Test Report:SGS,Intertek                                                              |
| Location      | Bathroom, Hallway, Kitchen, Living Room<br>Basement, Mudroom , Garage                                                 |
| Location      | Basement, Mudroom , Garage                                                                                            |