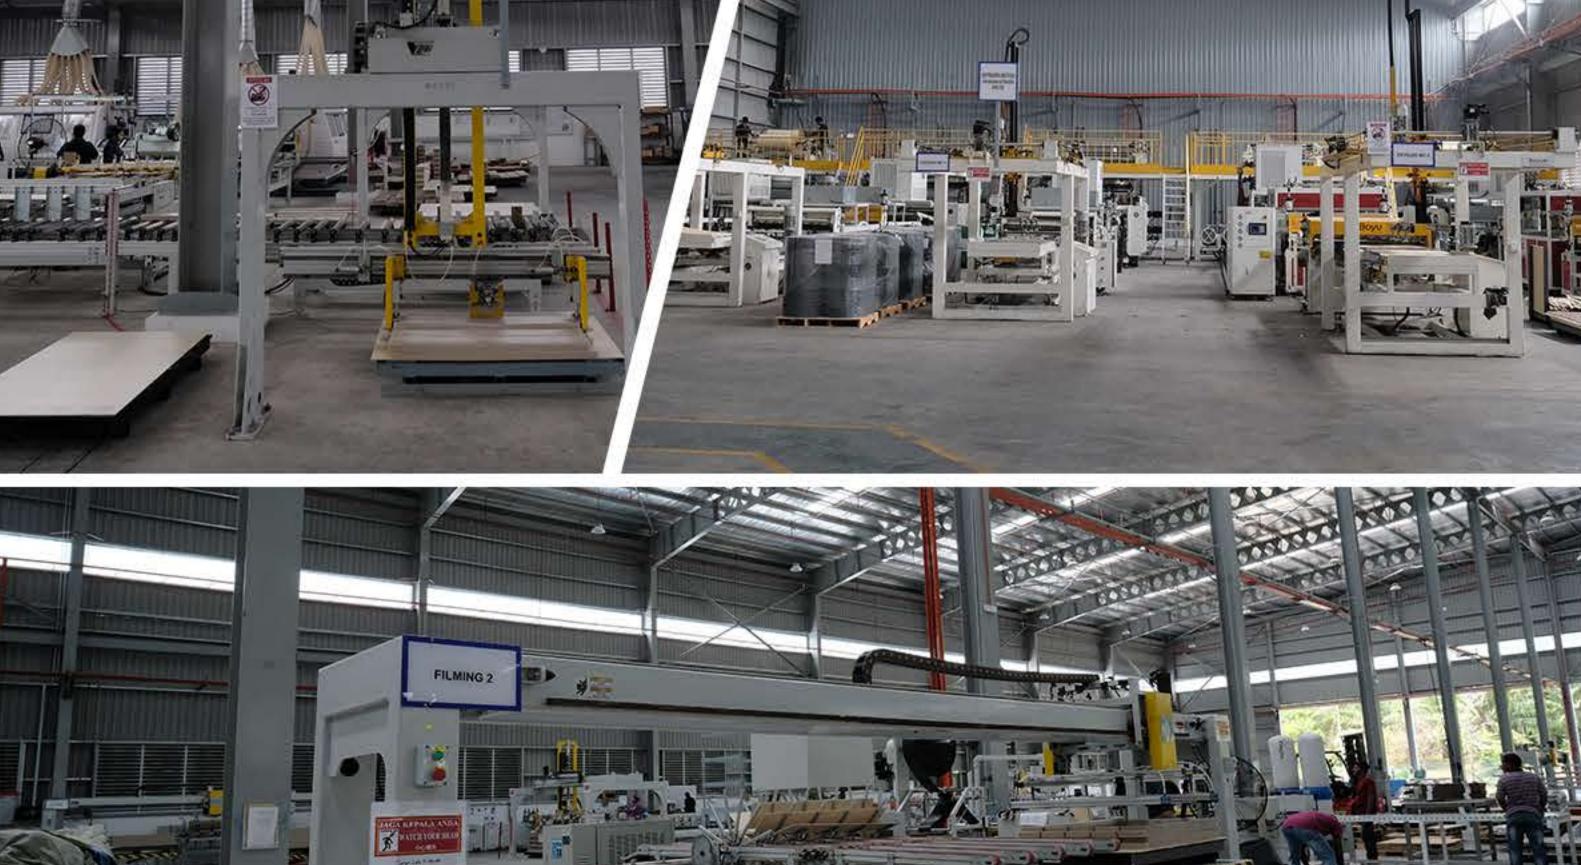

## Product Details

| Goodays Code  | GDER-WE31                                                                                                             |
|---------------|-----------------------------------------------------------------------------------------------------------------------|
| AC Rating     | AC4: Commercial Medium Traffic                                                                                        |
| Edge Type     | Four-Sided Bevel Edge Boards                                                                                          |
| Material      | CARB Compliant ,Waterproof Core                                                                                       |
| Texture       | Emboss Wood Grain Design<br>Natural Lifelike High-Definition HD Film<br>High Performance Anti-Scratch Slip Resistance |
| Friendly      | Pet Friendly,Eco Friendly                                                                                             |
| Certification | Floorscore Certified , 3rd-Part Test Report:SGS,Intertek                                                              |
| Location      | Bathroom, Hallway, Kitchen, Living Room<br>Basement, Mudroom , Garage                                                 |
| Location      | Basement, Mudroom , Garage                                                                                            |