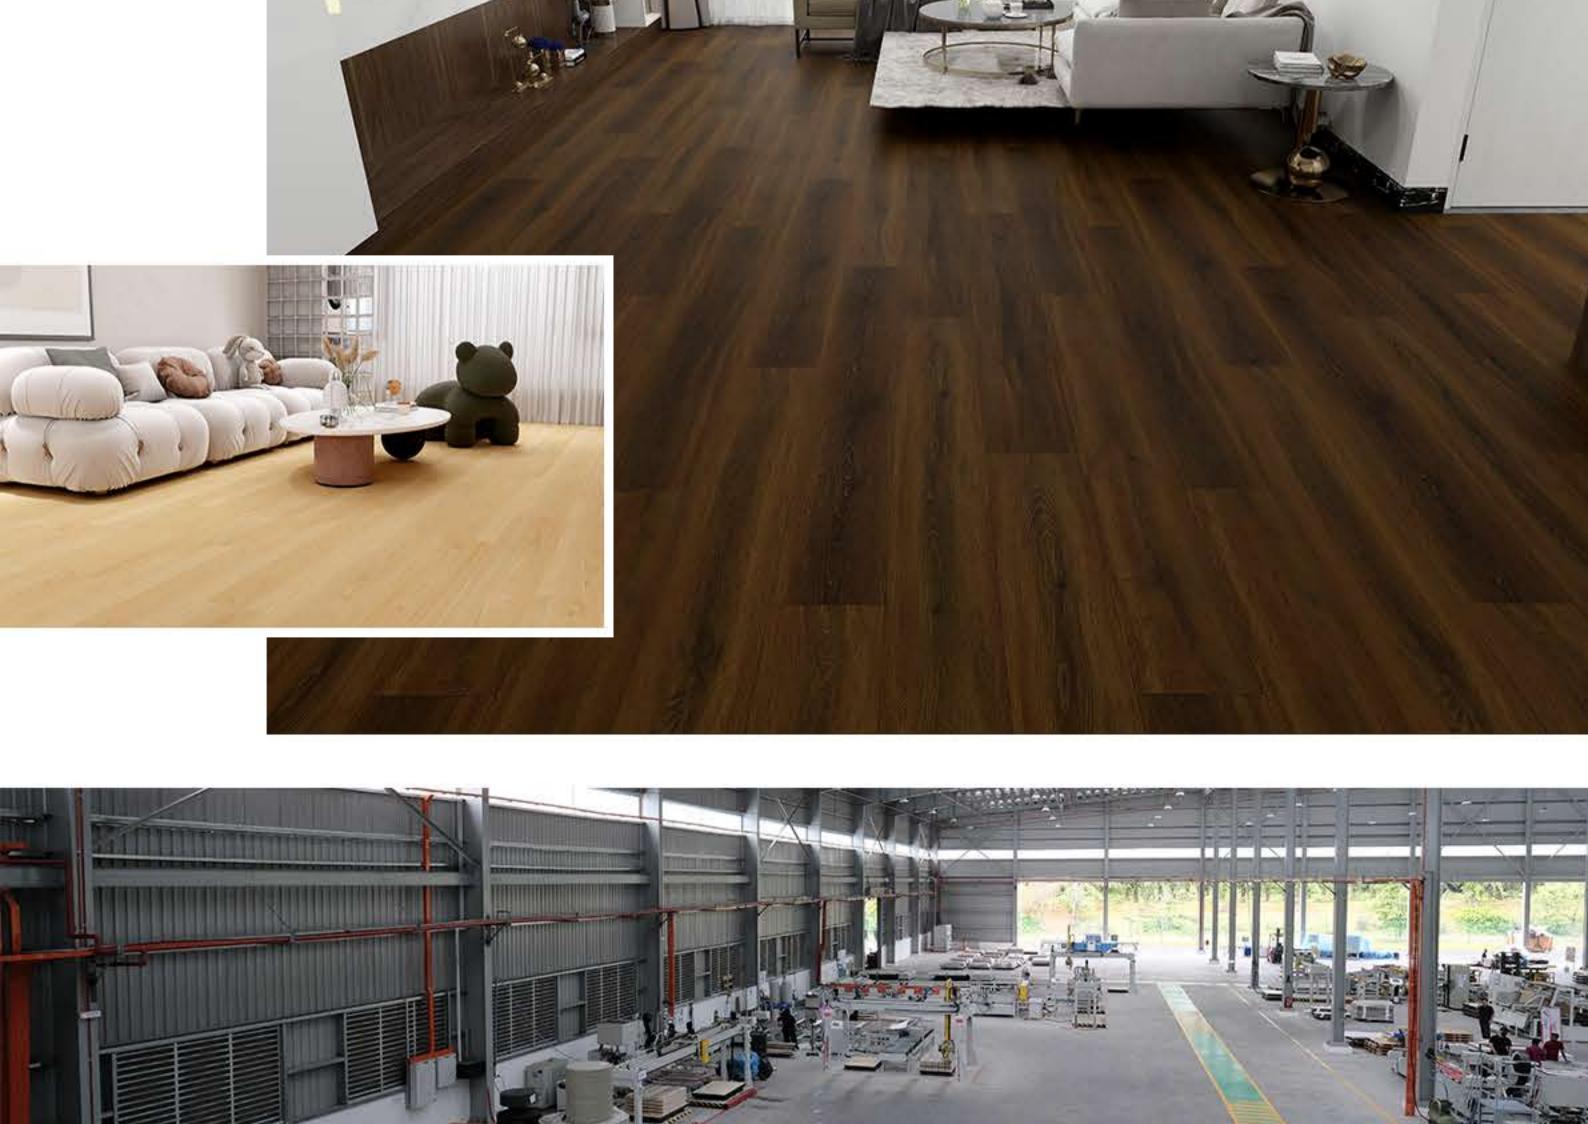

## Product Details

| Goodays Code  | GDER-WE31                                                                                                             |
|---------------|-----------------------------------------------------------------------------------------------------------------------|
| AC Rating     | AC4: Commercial Medium Traffic                                                                                        |
| Edge Type     | Four-Sided Bevel Edge Boards                                                                                          |
| Material      | CARB Compliant ,Waterproof Core                                                                                       |
| Texture       | Emboss Wood Grain Design<br>Natural Lifelike High-Definition HD Film<br>High Performance Anti-Scratch Slip Resistance |
| Friendly      | Pet Friendly,Eco Friendly                                                                                             |
| Certification | Floorscore Certified , 3rd-Part Test Report:SGS,Intertek                                                              |
| Location      | Bathroom, Hallway, Kitchen, Living Room<br>Basement, Mudroom , Garage                                                 |
| Location      | Basement, Mudroom , Garage                                                                                            |