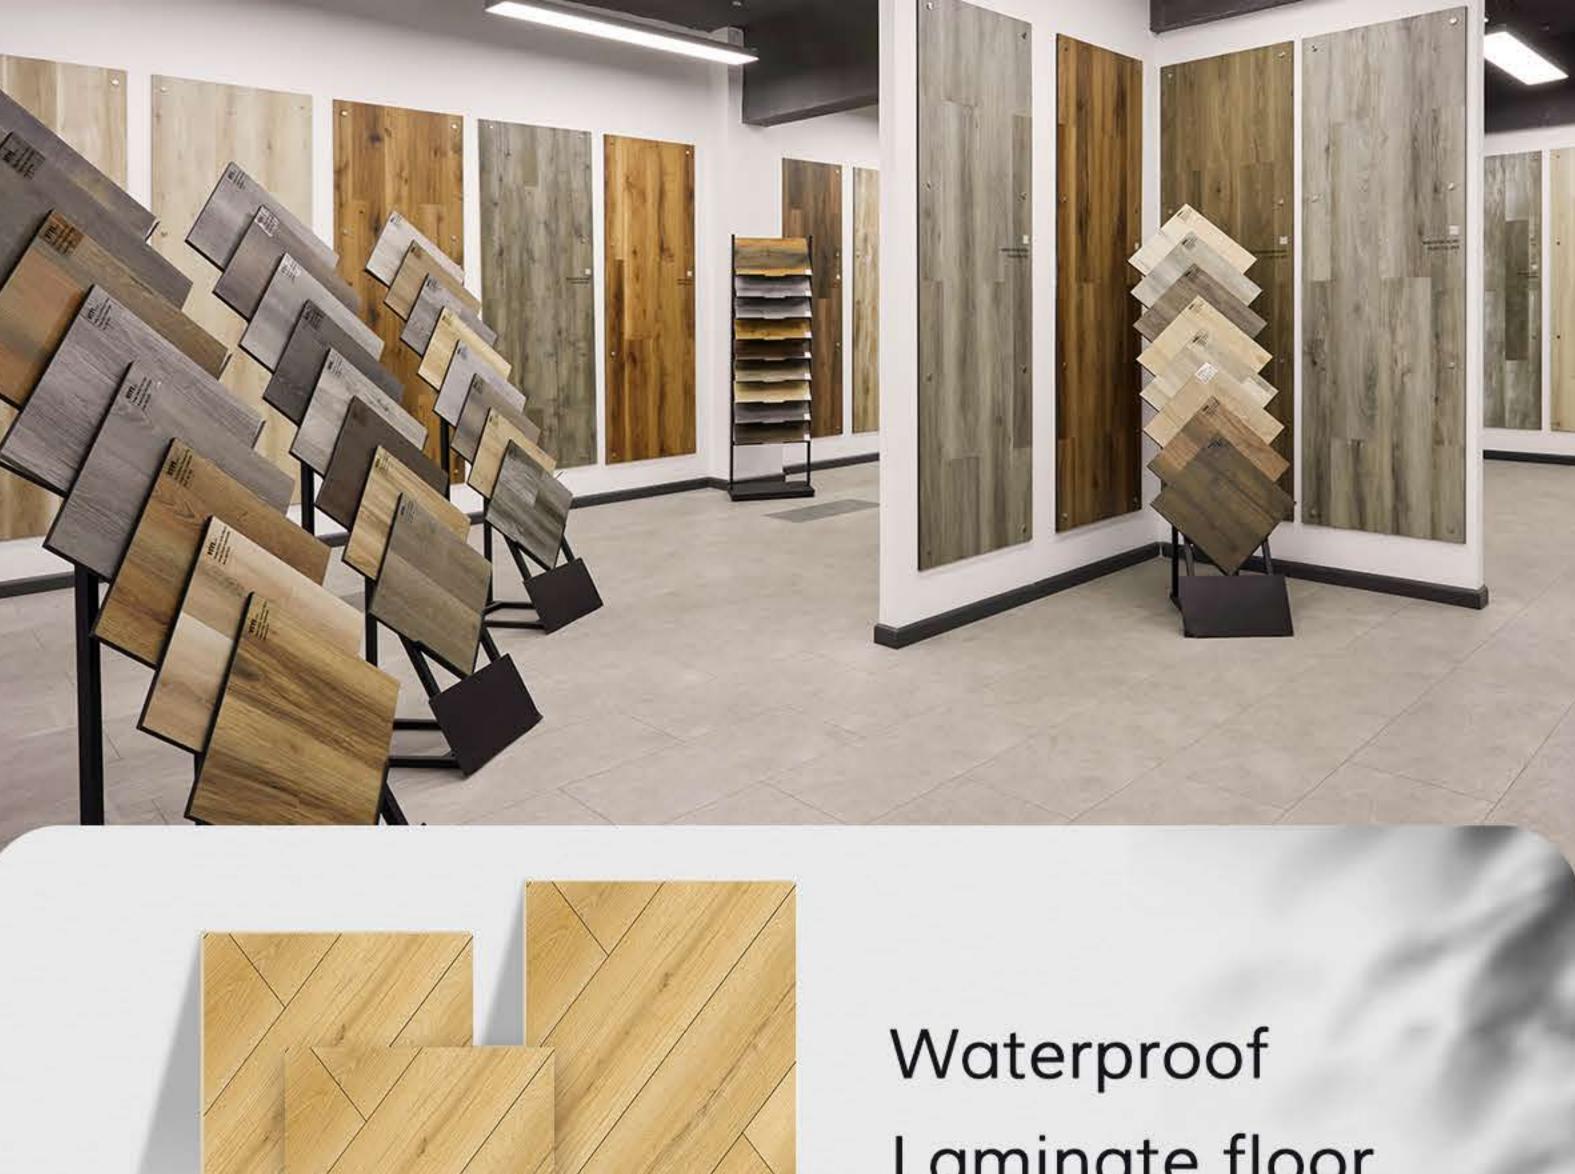

## Laminate floor

Welcome to GOODAYS Your Solution for Flooring Problems

## Goodays Code

**Product Details** 

| Goodays Code  | GDER-WE32                                                                                                             |
|---------------|-----------------------------------------------------------------------------------------------------------------------|
| AC Rating     | AC4: Commercial Medium Traffic                                                                                        |
| Edge Type     | Four-Sided Bevel Edge Boards                                                                                          |
| Material      | CARB Compliant ,Waterproof Core