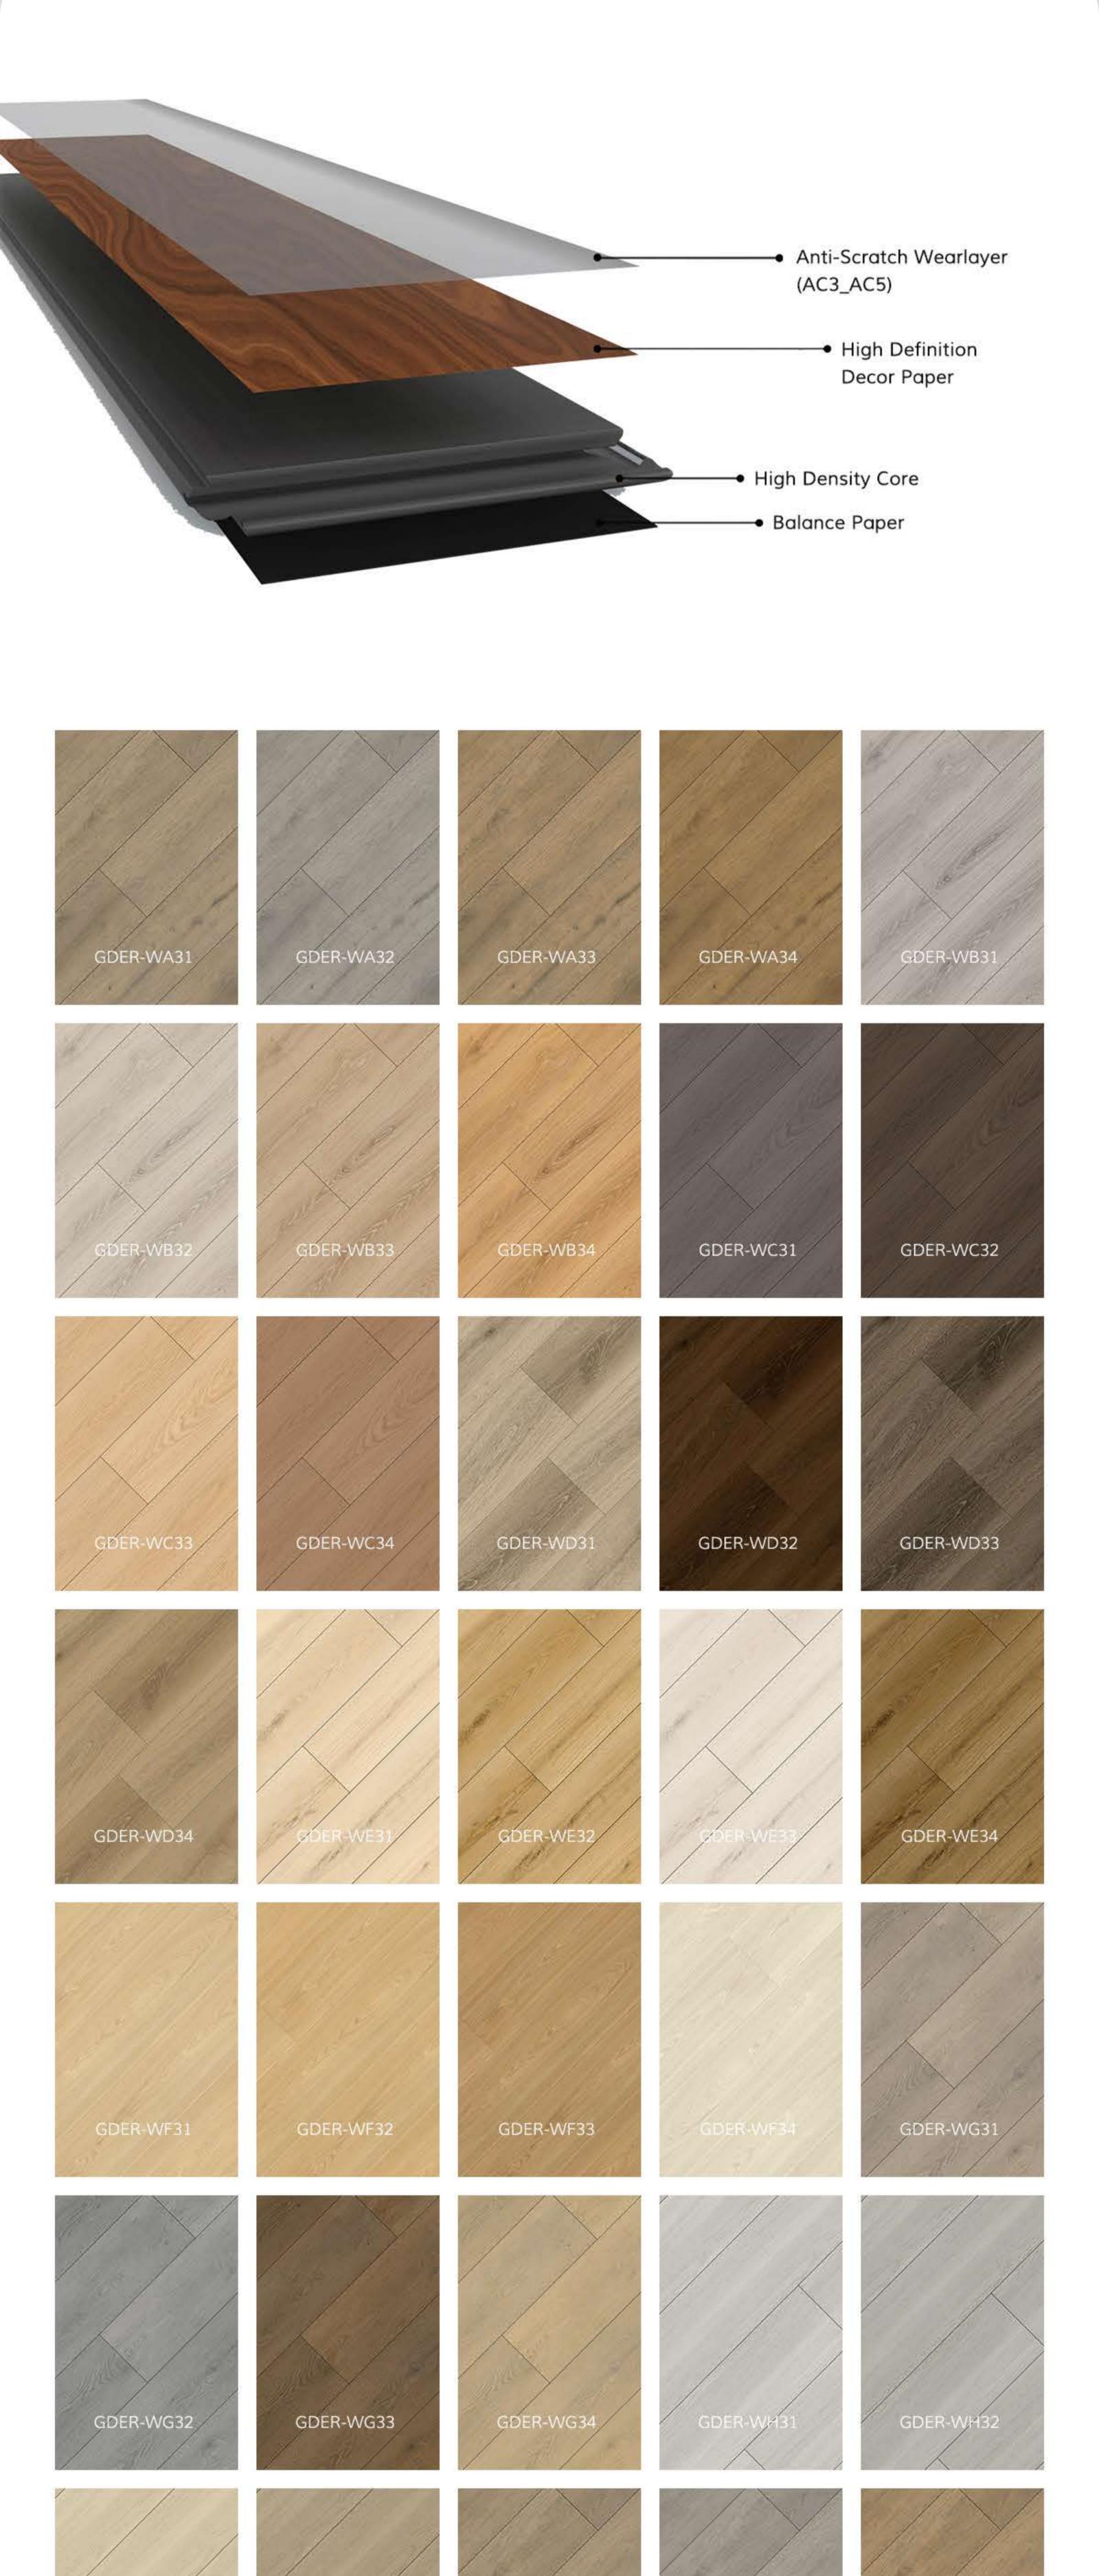

## Goodays Code

**Product Details** 

| Goodays Code  | GDER-WE32                                                                                                             |
|---------------|-----------------------------------------------------------------------------------------------------------------------|
| AC Rating     | AC4: Commercial Medium Traffic                                                                                        |
| Edge Type     | Four-Sided Bevel Edge Boards                                                                                          |
| Material      | CARB Compliant ,Waterproof Core                                                                                       |
| Texture       | Emboss Wood Grain Design<br>Natural Lifelike High-Definition HD Film<br>High Performance Anti-Scratch Slip Resistance |
| Friendly      | Pet Friendly,Eco Friendly                                                                                             |
| Certification | Floorscore Certified , 3rd-Part Test Report:SGS,Intertek                                                              |
| Location      | Bathroom, Hallway, Kitchen, Living Room<br>Basement, Mudroom , Garage                                                 |
|               |                                                                                                                       |

GDER-WA31

GDER-WA32

GDER-WA33