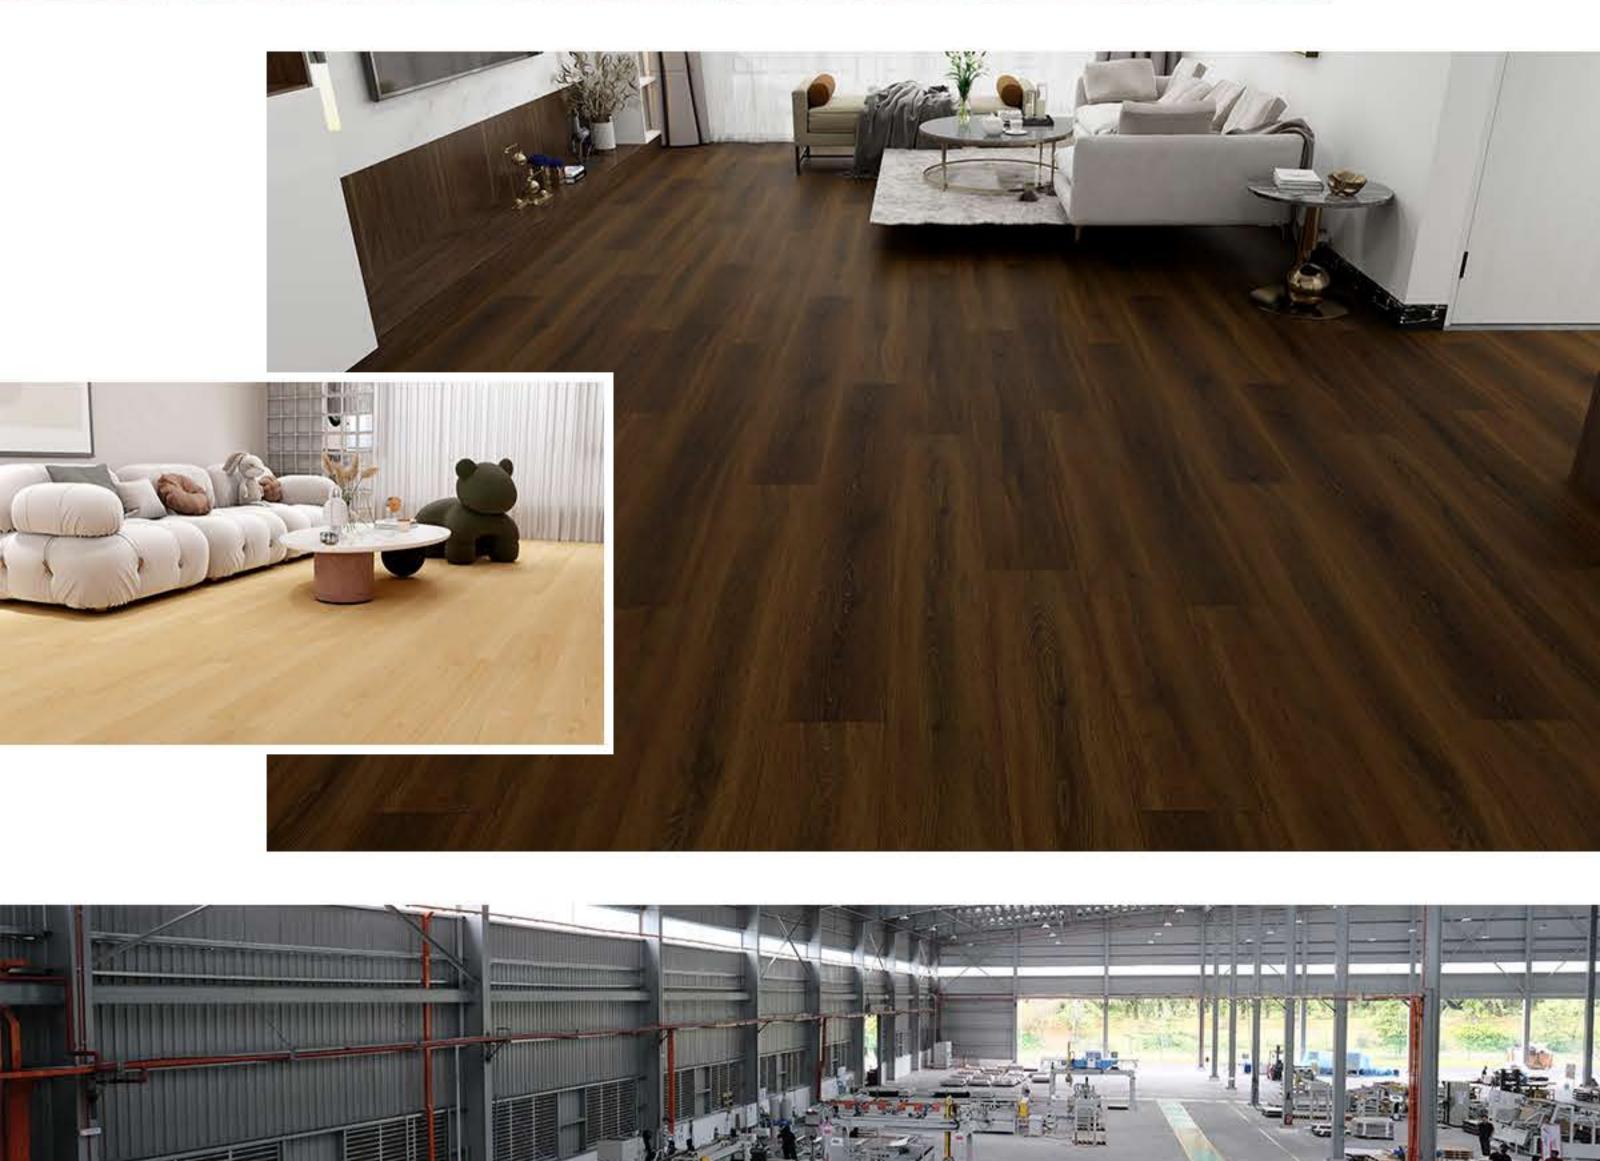

## Laminate floor

Welcome to GOODAYS Your Solution for Flooring Problems

## Goodays Code

**Product Details** 

| Goodays Code  | GDER-WE32                                                                                                             |
|---------------|-----------------------------------------------------------------------------------------------------------------------|
| AC Rating     | AC4: Commercial Medium Traffic                                                                                        |
| Edge Type     | Four-Sided Bevel Edge Boards                                                                                          |
| Material      | CARB Compliant ,Waterproof Core                                                                                       |
| Texture       | Emboss Wood Grain Design<br>Natural Lifelike High-Definition HD Film<br>High Performance Anti-Scratch Slip Resistance |
| Friendly      | Pet Friendly,Eco Friendly                                                                                             |
| Certification | Floorscore Certified , 3rd-Part Test Report:SGS,Intertek                                                              |
| Location      | Bathroom, Hallway, Kitchen, Living Room<br>Basement, Mudroom , Garage                                                 |
|               |                                                                                                                       |