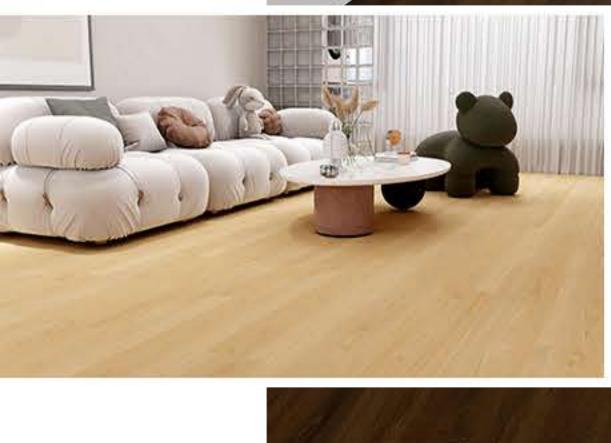

## Waterproof Laminate floor

Welcome to GOODAYS Your Solution for Flooring Problems

## **Product Details**

| Goodays Code  | GDER-WE33                                                                                                             |
|---------------|-----------------------------------------------------------------------------------------------------------------------|
| AC Rating     | AC4: Commercial Medium Traffic                                                                                        |
| Edge Type     | Four-Sided Bevel Edge Boards                                                                                          |
| Material      | CARB Compliant ,Waterproof Core                                                                                       |
| Texture       | Emboss Wood Grain Design<br>Natural Lifelike High-Definition HD Film<br>High Performance Anti-Scratch Slip Resistance |
| Friendly      | Pet Friendly,Eco Friendly                                                                                             |
| Certification | Floorscore Certified , 3rd-Part Test Report:SGS,Intertek                                                              |
| Location      | Bathroom, Hallway, Kitchen, Living Room<br>Basement, Mudroom , Garage                                                 |