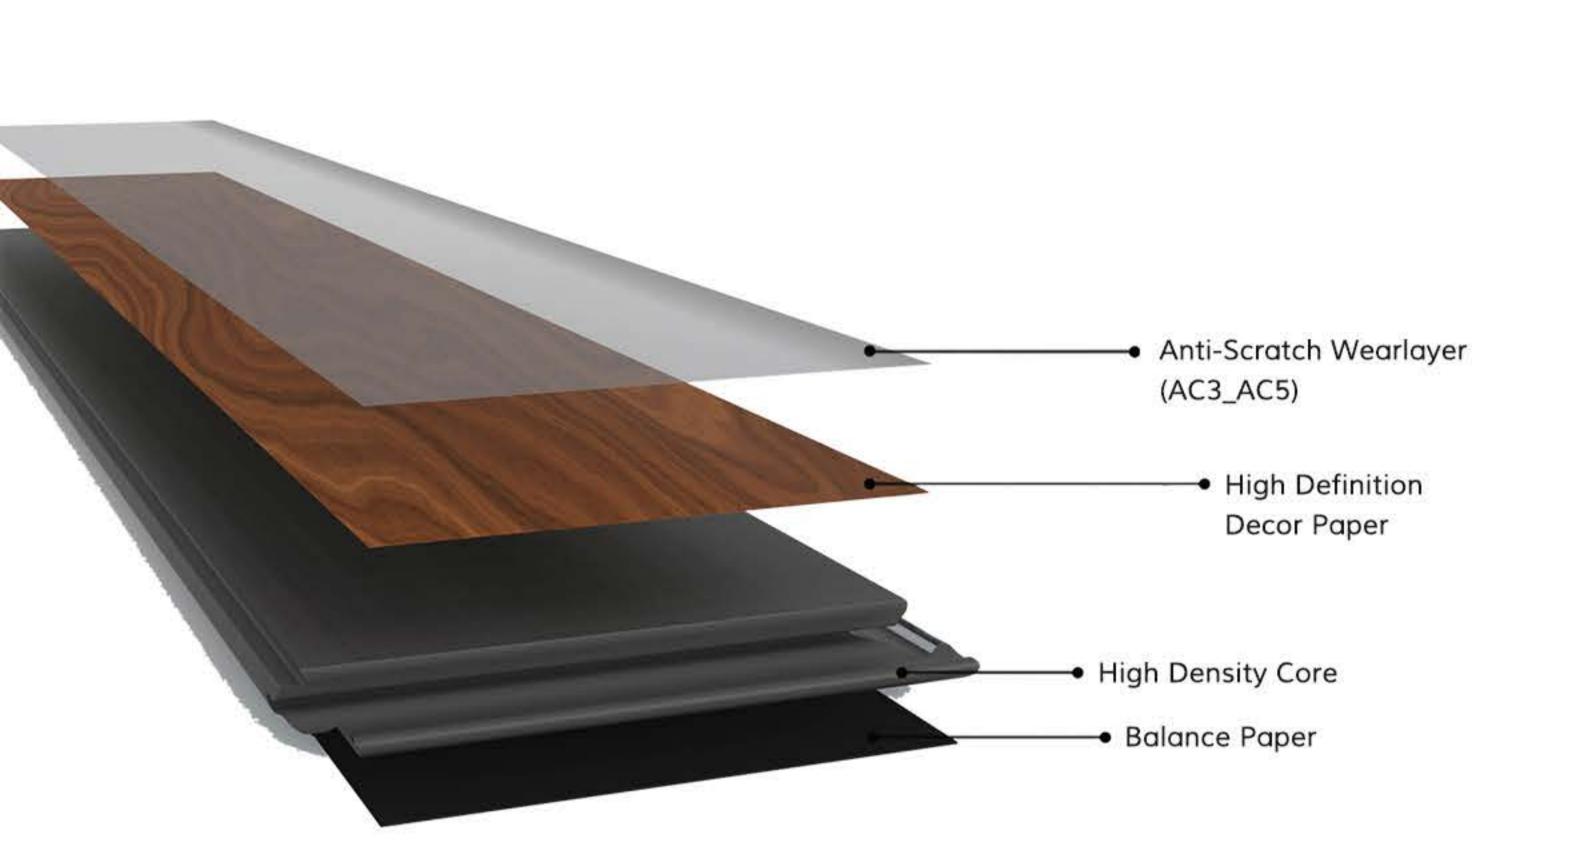

## **Product Details**

| Goodays Code  | GDER-WE33                                                                                                             |
|---------------|-----------------------------------------------------------------------------------------------------------------------|
| AC Rating     | AC4: Commercial Medium Traffic                                                                                        |
| Edge Type     | Four-Sided Bevel Edge Boards                                                                                          |
| Material      | CARB Compliant ,Waterproof Core                                                                                       |
| Texture       | Emboss Wood Grain Design<br>Natural Lifelike High-Definition HD Film<br>High Performance Anti-Scratch Slip Resistance |
| Friendly      | Pet Friendly,Eco Friendly                                                                                             |
| Certification | Floorscore Certified , 3rd-Part Test Report:SGS,Intertek                                                              |
| Location      | Bathroom, Hallway, Kitchen, Living Room<br>Basement, Mudroom , Garage                                                 |