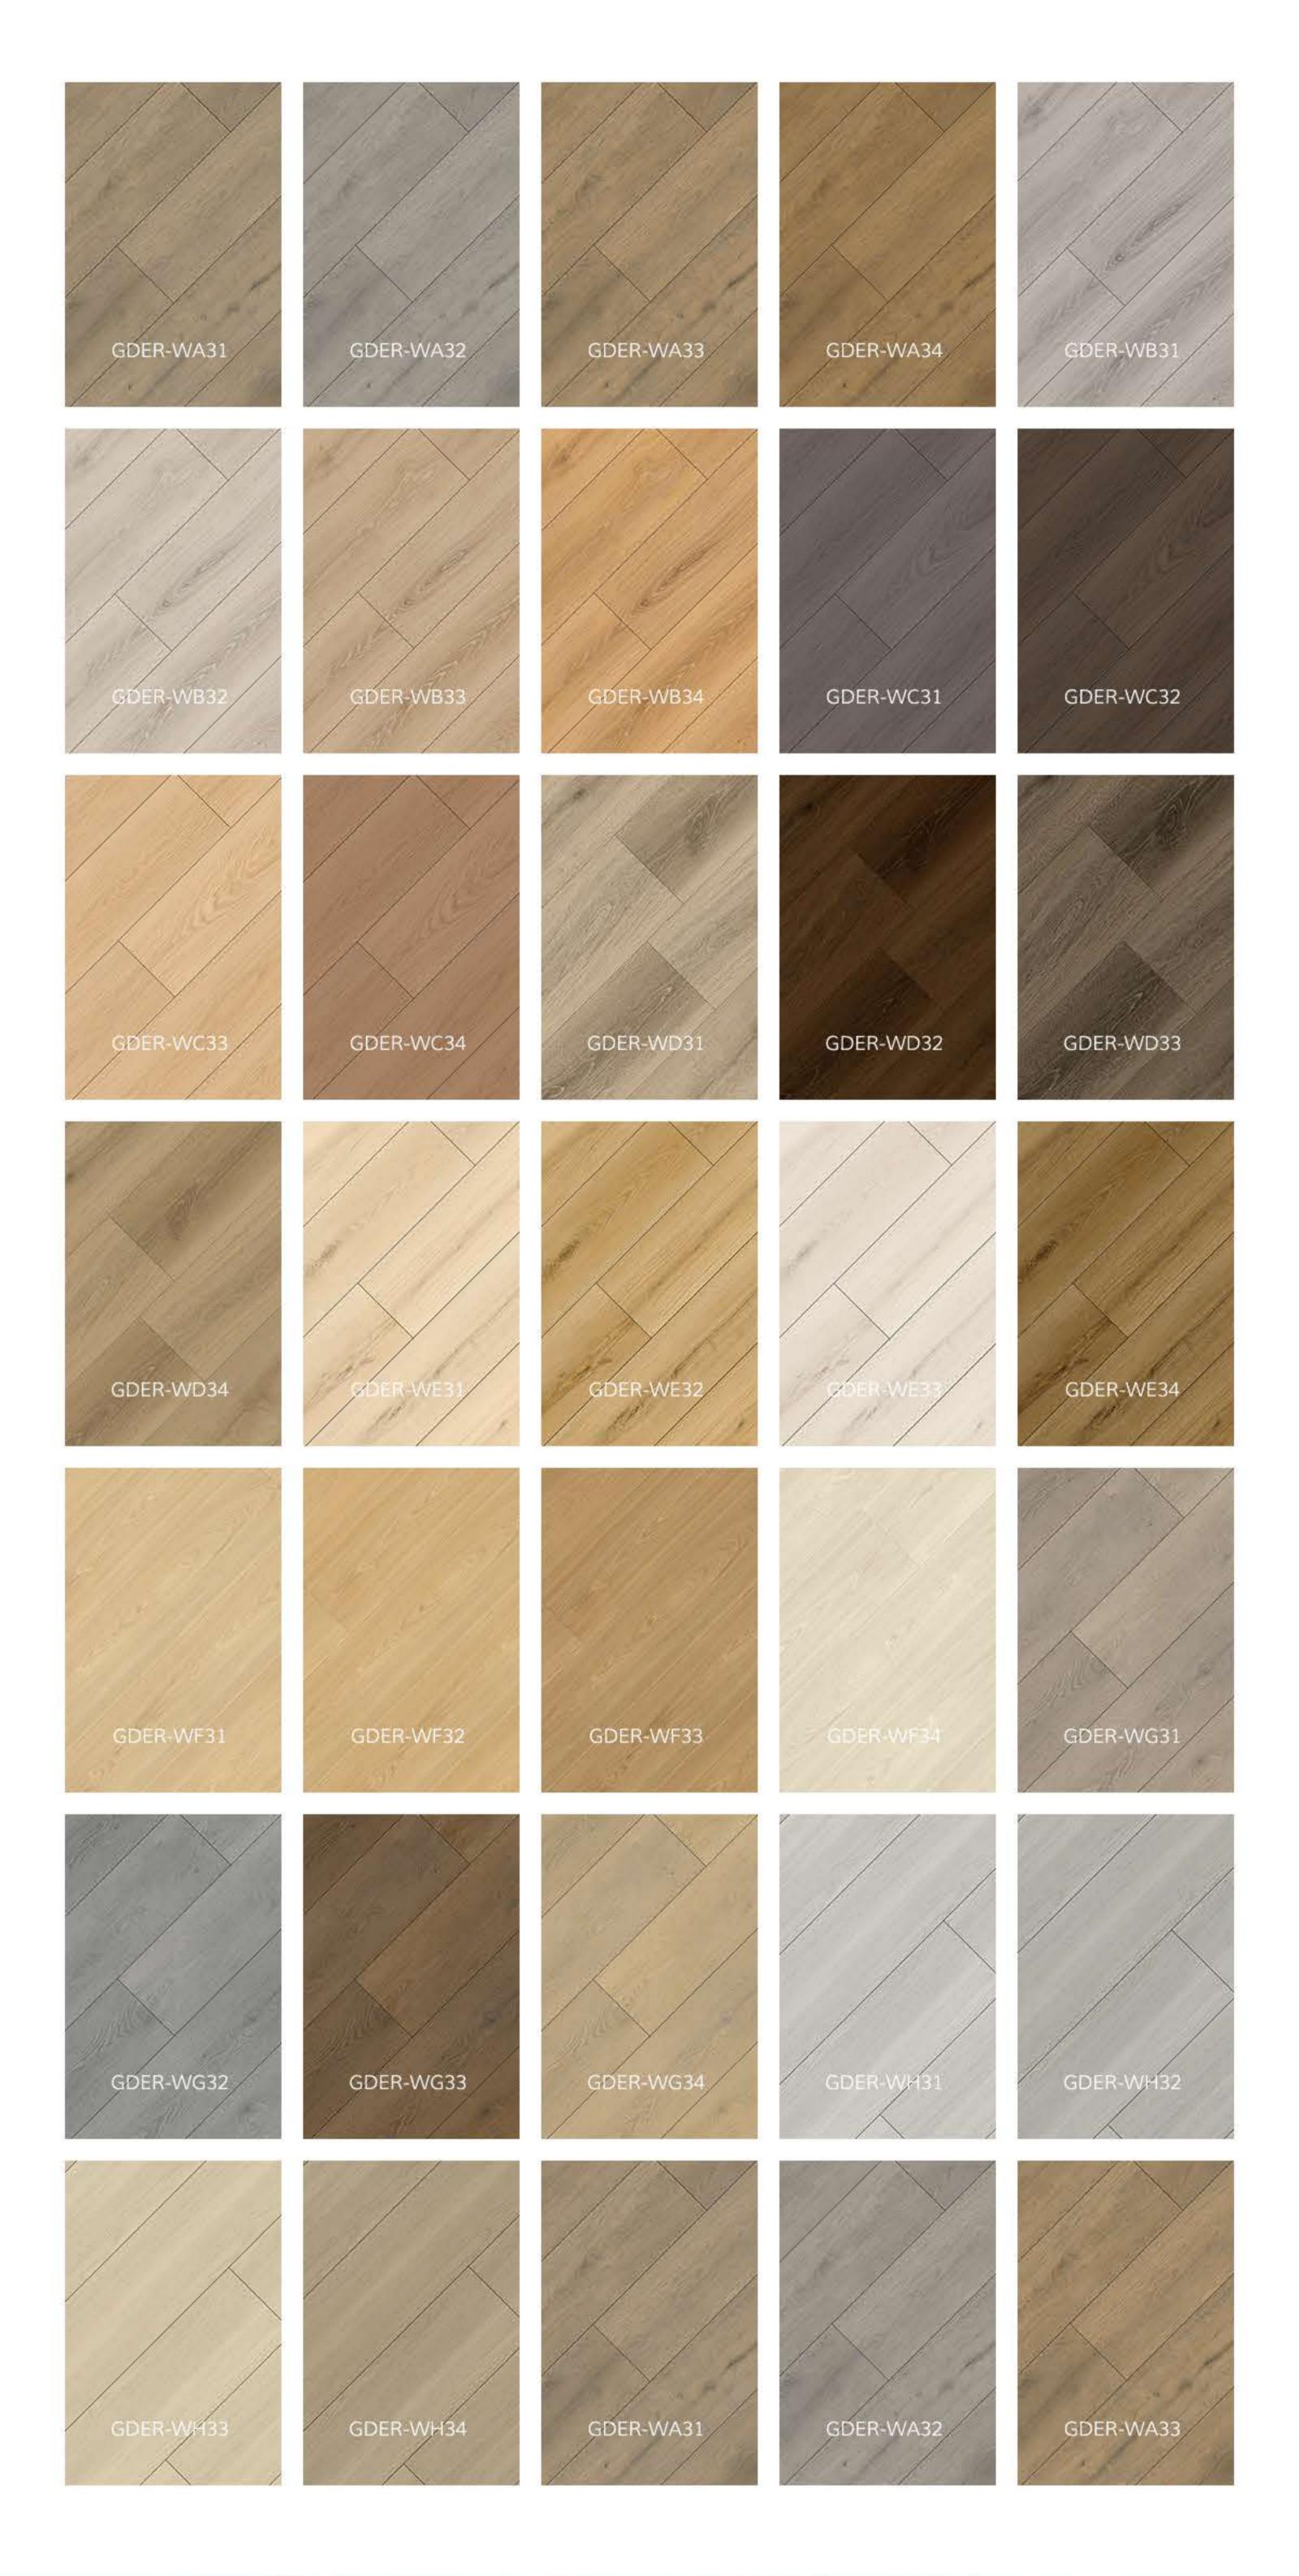

## **Product Details**

| Goodays Code  | GDER-WE33                                                                                                             |
|---------------|-----------------------------------------------------------------------------------------------------------------------|
| AC Rating     | AC4: Commercial Medium Traffic                                                                                        |
| Edge Type     | Four-Sided Bevel Edge Boards                                                                                          |
| Material      | CARB Compliant ,Waterproof Core                                                                                       |
| Texture       | Emboss Wood Grain Design<br>Natural Lifelike High-Definition HD Film<br>High Performance Anti-Scratch Slip Resistance |
| Friendly      | Pet Friendly,Eco Friendly                                                                                             |
| Certification | Floorscore Certified , 3rd-Part Test Report:SGS,Intertek                                                              |
| Location      | Bathroom, Hallway, Kitchen, Living Room<br>Basement, Mudroom , Garage                                                 |