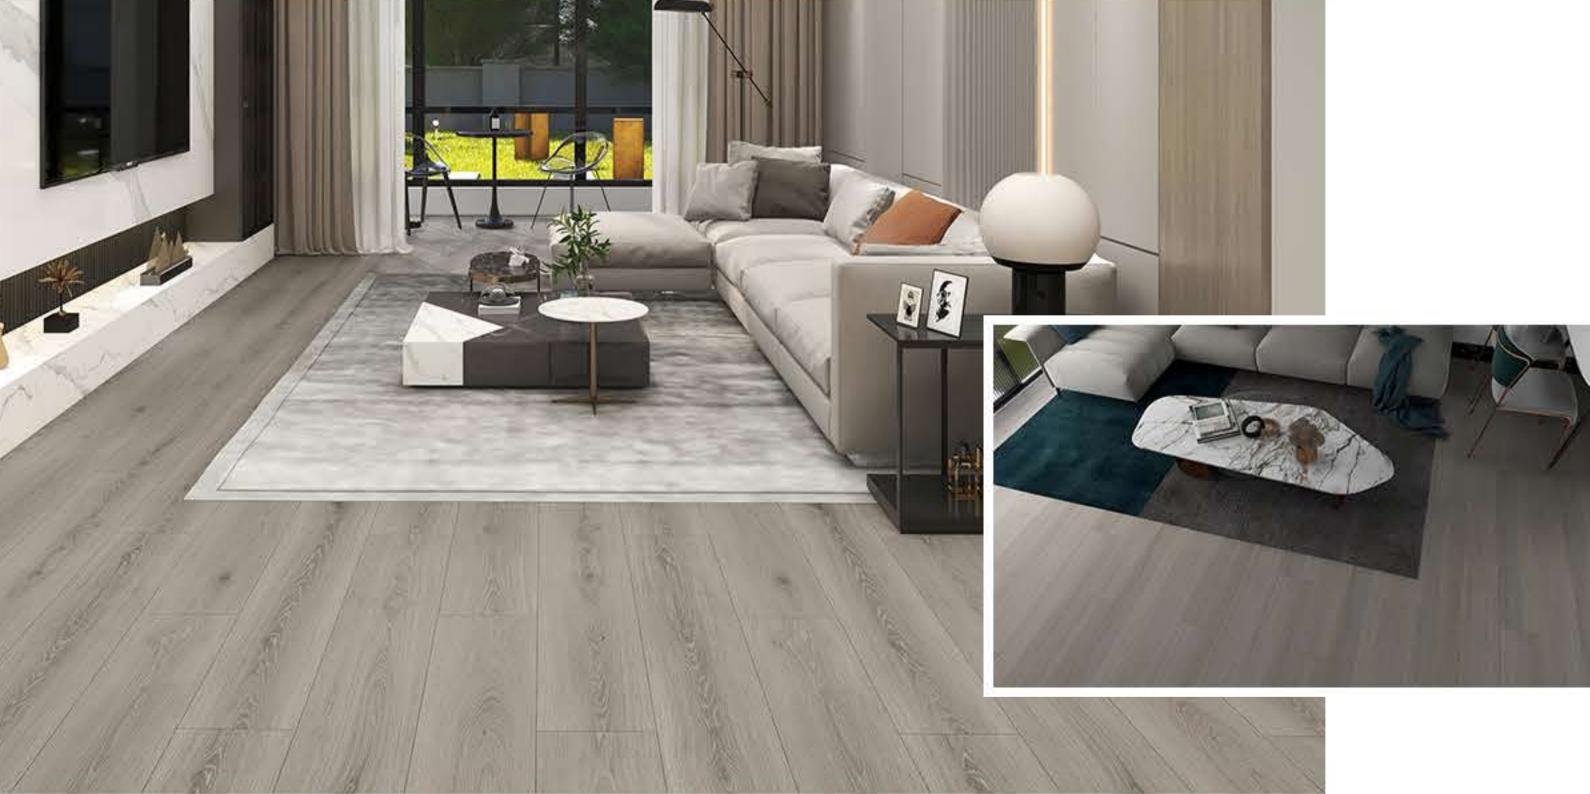

## Waterproof Laminate floor

Welcome to GOODAYS Your Solution for Flooring Problems

## **Product Details**

| Goodays Code  | GDER-WE33                                                                                                             |
|---------------|-----------------------------------------------------------------------------------------------------------------------|
| AC Rating     | AC4: Commercial Medium Traffic                                                                                        |
| Edge Type     | Four-Sided Bevel Edge Boards                                                                                          |
| Material      | CARB Compliant ,Waterproof Core                                                                                       |
| Texture       | Emboss Wood Grain Design<br>Natural Lifelike High-Definition HD Film<br>High Performance Anti-Scratch Slip Resistance |
| Friendly      | Pet Friendly,Eco Friendly                                                                                             |
| Certification | Floorscore Certified , 3rd-Part Test Report:SGS,Intertek                                                              |
| Location      | Bathroom, Hallway, Kitchen, Living Room<br>Basement, Mudroom , Garage                                                 |