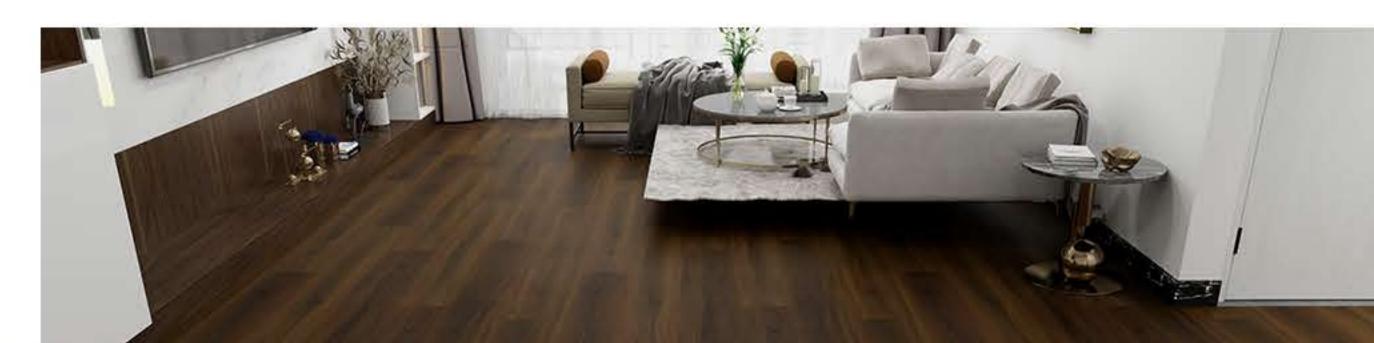

## Waterproof Laminate floor

Welcome to GOODAYS Your Solution for Flooring Problems

## **Product Details**

| Goodays Code  | GDER-WE33                                                                                                             |
|---------------|-----------------------------------------------------------------------------------------------------------------------|
| AC Rating     | AC4: Commercial Medium Traffic                                                                                        |
| Edge Type     | Four-Sided Bevel Edge Boards                                                                                          |
| Material      | CARB Compliant ,Waterproof Core                                                                                       |
| Texture       | Emboss Wood Grain Design<br>Natural Lifelike High-Definition HD Film<br>High Performance Anti-Scratch Slip Resistance |
| Friendly      | Pet Friendly,Eco Friendly                                                                                             |
| Certification | Floorscore Certified , 3rd-Part Test Report:SGS,Intertek                                                              |
| Location      | Bathroom, Hallway, Kitchen, Living Room<br>Basement, Mudroom , Garage                                                 |