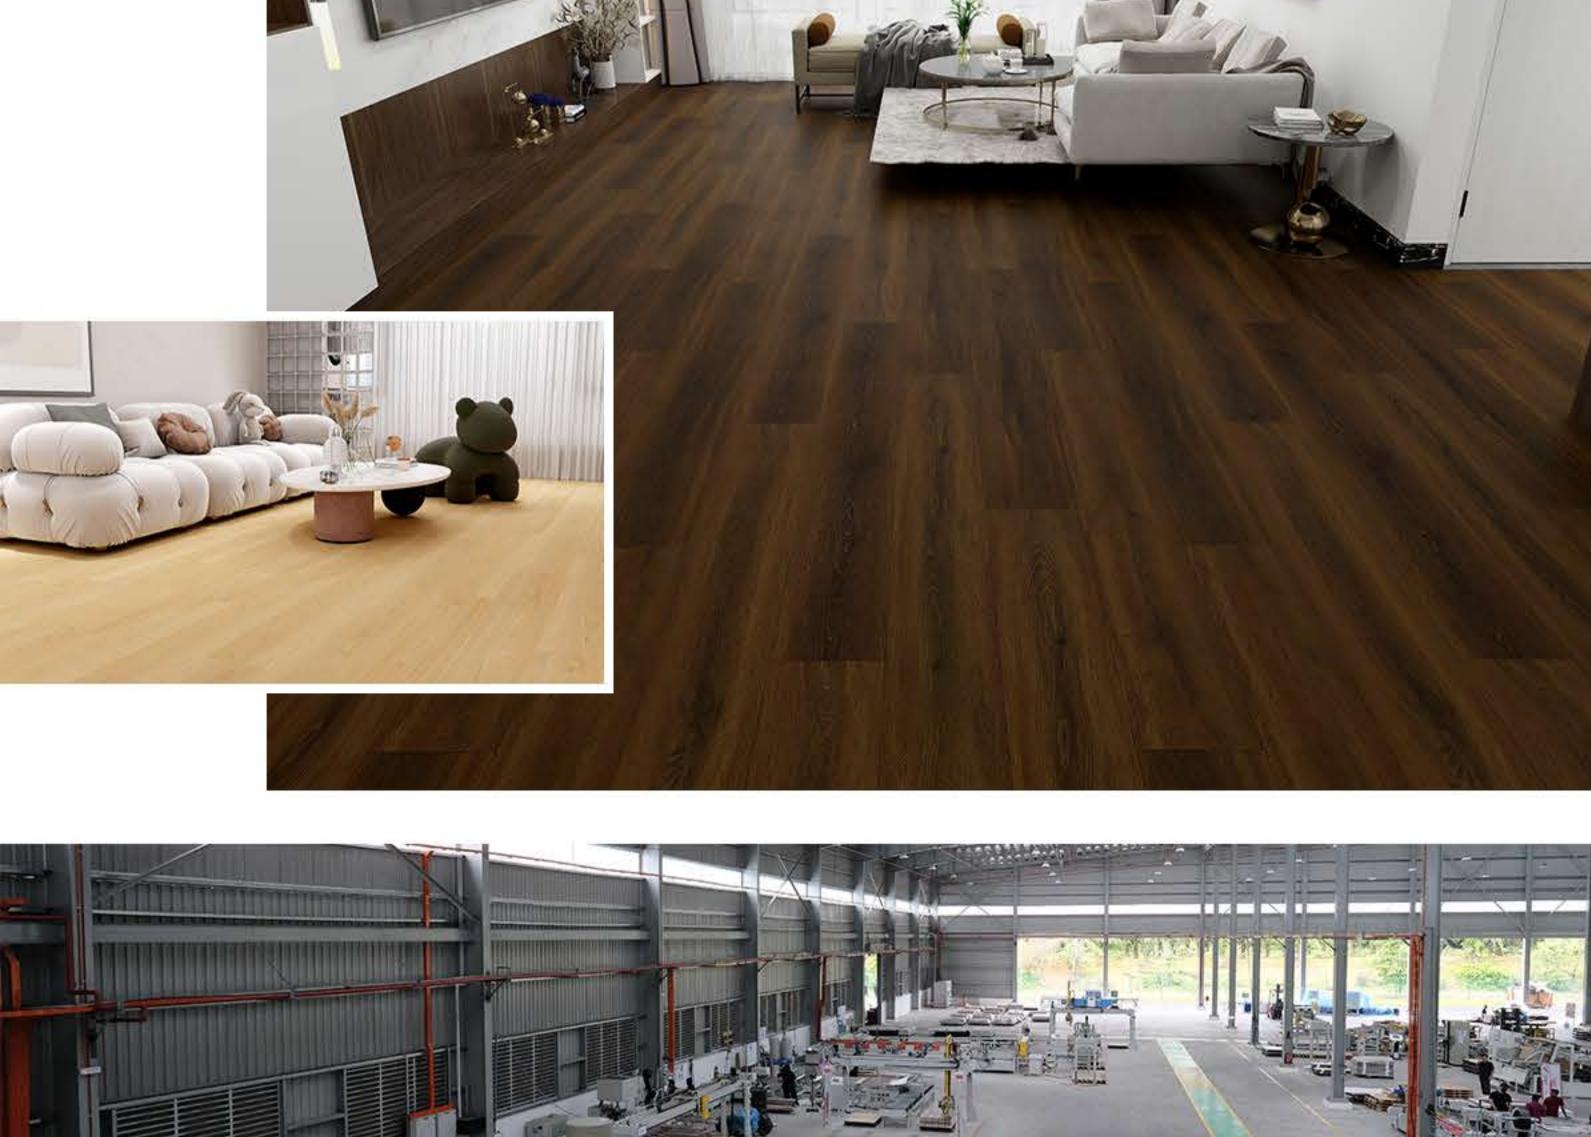

## Laminate floor

Welcome to GOODAYS Your Solution for Flooring Problems

**Product Details** 

| Goodays Code  | GDER-WE34                                                                                                             |
|---------------|-----------------------------------------------------------------------------------------------------------------------|
| AC Rating     | AC4: Commercial Medium Traffic                                                                                        |
| Edge Type     | Four-Sided Bevel Edge Boards                                                                                          |
| Material      | CARB Compliant ,Waterproof Core                                                                                       |
| Texture       | Emboss Wood Grain Design<br>Natural Lifelike High-Definition HD Film<br>High Performance Anti-Scratch Slip Resistance |
| Friendly      | Pet Friendly,Eco Friendly                                                                                             |
| Certification | Floorscore Certified , 3rd-Part Test Report:SGS,Intertek                                                              |
| Location      | Bathroom, Hallway, Kitchen, Living Room<br>Basement, Mudroom , Garage                                                 |