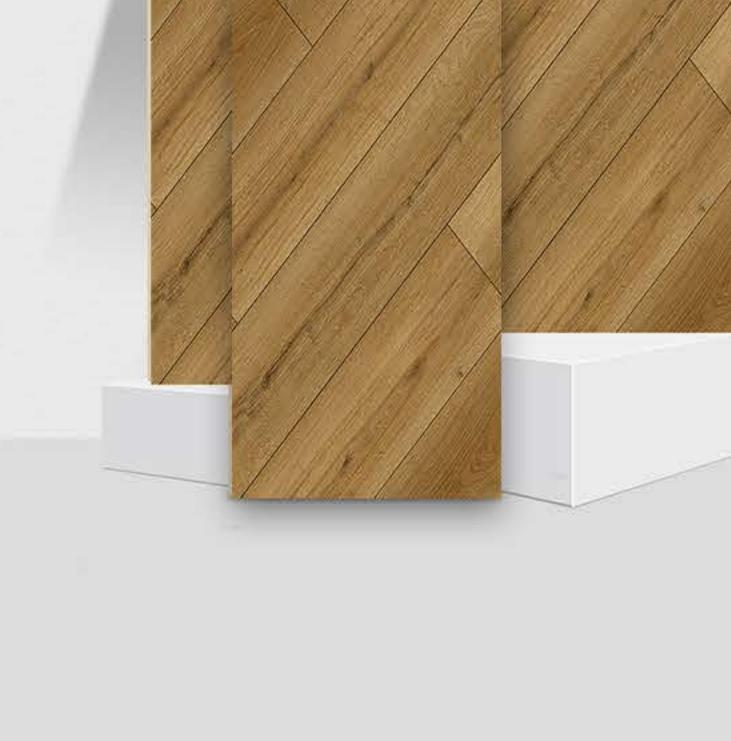

## Laminate floor

Welcome to GOODAYS Your Solution for Flooring Problems

**Product Details** 

| Goodays Code  | GDER-WE34                                                                                                             |
|---------------|-----------------------------------------------------------------------------------------------------------------------|
| AC Rating     | AC4: Commercial Medium Traffic                                                                                        |
| Edge Type     | Four-Sided Bevel Edge Boards                                                                                          |
| Material      | CARB Compliant ,Waterproof Core                                                                                       |
| Texture       | Emboss Wood Grain Design<br>Natural Lifelike High-Definition HD Film<br>High Performance Anti-Scratch Slip Resistance |
| Friendly      | Pet Friendly,Eco Friendly                                                                                             |
| Certification | Floorscore Certified , 3rd-Part Test Report:SGS,Intertek                                                              |
| Location      | Bathroom, Hallway, Kitchen, Living Room<br>Basement, Mudroom , Garage                                                 |