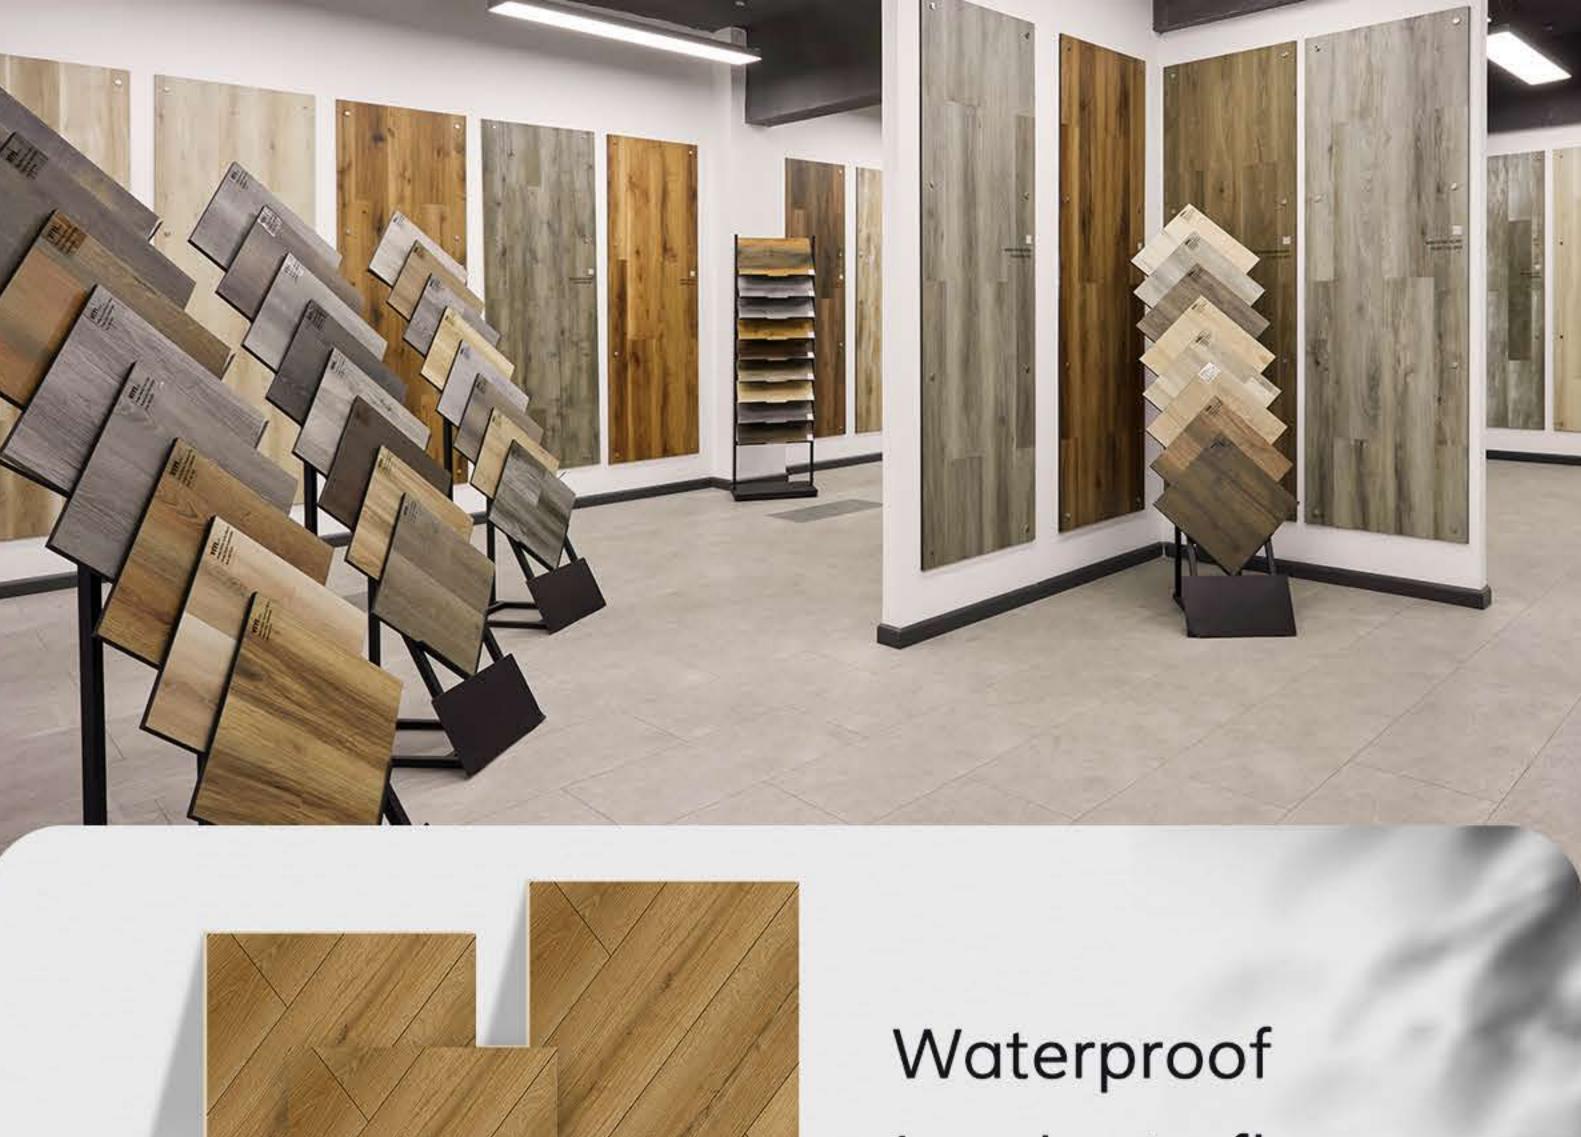

## Laminate floor

Welcome to GOODAYS Your Solution for Flooring Problems

**Product Details** 

| Goodays Code  | GDER-WE34                                                                                                             |
|---------------|-----------------------------------------------------------------------------------------------------------------------|
| AC Rating     | AC4: Commercial Medium Traffic                                                                                        |
| Edge Type     | Four-Sided Bevel Edge Boards                                                                                          |
| Material      | CARB Compliant ,Waterproof Core                                                                                       |
| Texture       | Emboss Wood Grain Design<br>Natural Lifelike High-Definition HD Film<br>High Performance Anti-Scratch Slip Resistance |
| Friendly      | Pet Friendly,Eco Friendly                                                                                             |
| Certification | Floorscore Certified , 3rd-Part Test Report:SGS,Intertek                                                              |
| Location      | Bathroom, Hallway, Kitchen, Living Room<br>Basement, Mudroom , Garage                                                 |