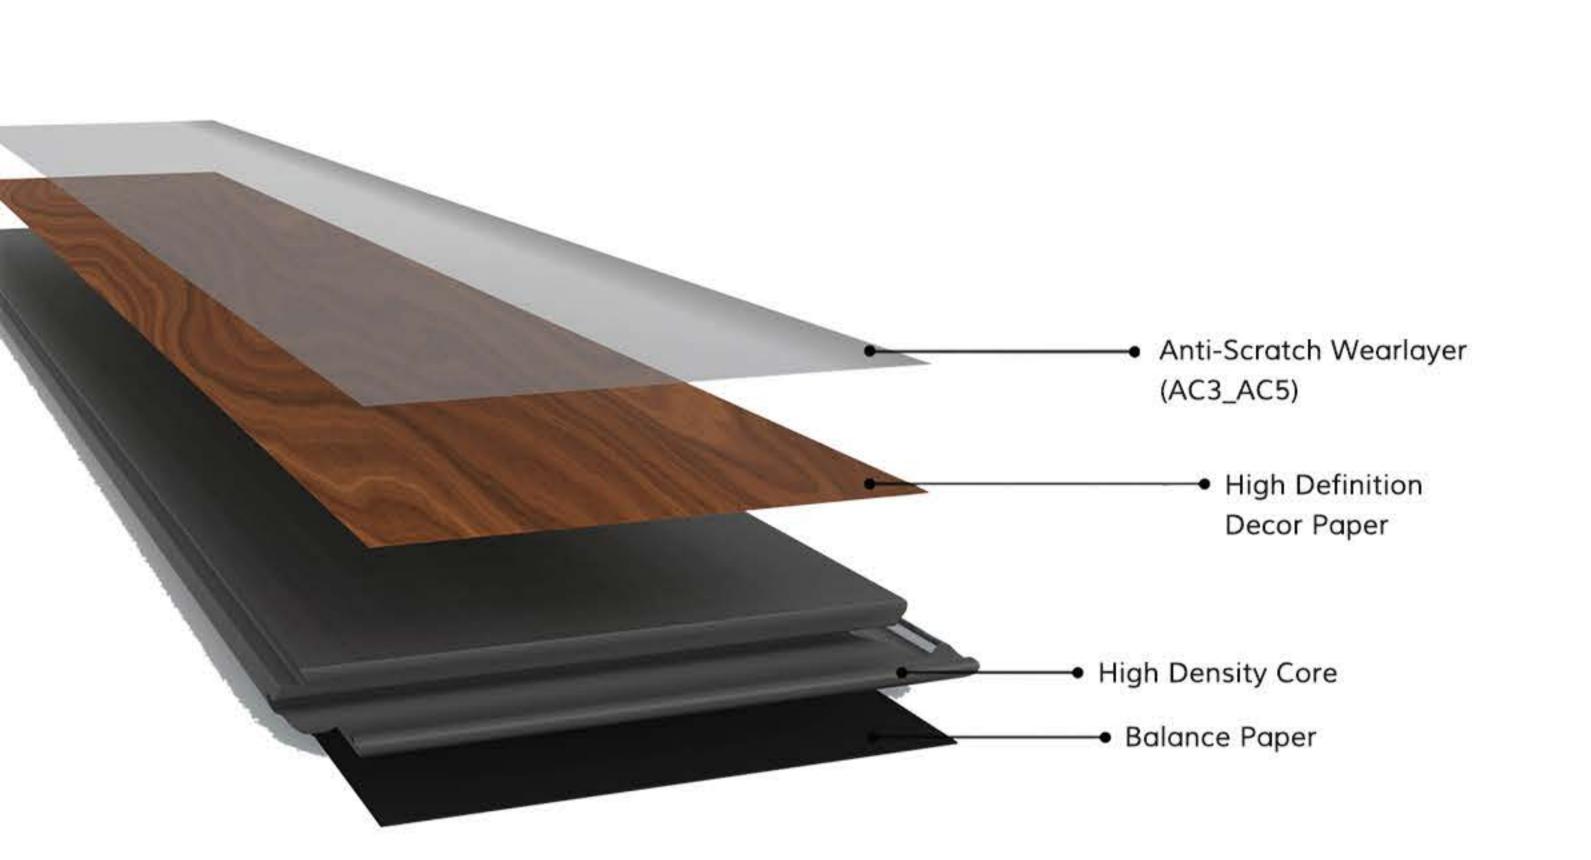

## **Product Details**

| Goodays Code  | GDER-WF31                                                                                                             |
|---------------|-----------------------------------------------------------------------------------------------------------------------|
| AC Rating     | AC4: Commercial Medium Traffic                                                                                        |
| Edge Type     | Four-Sided Bevel Edge Boards                                                                                          |
| Material      | CARB Compliant ,Waterproof Core                                                                                       |
| Texture       | Emboss Wood Grain Design<br>Natural Lifelike High-Definition HD Film<br>High Performance Anti-Scratch Slip Resistance |
| Friendly      | Pet Friendly,Eco Friendly                                                                                             |
| Certification | Floorscore Certified , 3rd-Part Test Report:SGS,Intertek                                                              |
| Location      | Bathroom, Hallway, Kitchen, Living Room<br>Basement, Mudroom , Garage                                                 |