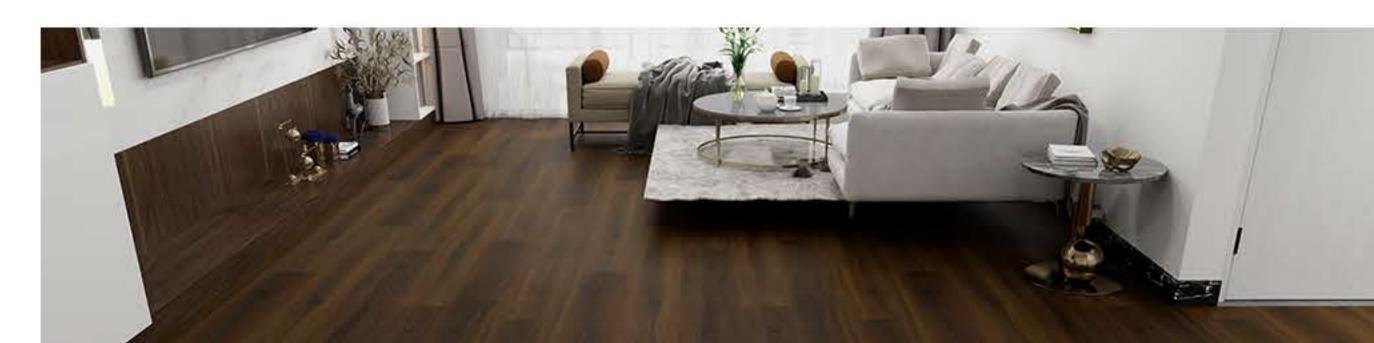

## Waterproof Laminate floor

Welcome to GOODAYS Your Solution for Flooring Problems

## **Product Details**

| Goodays Code  | GDER-WF31                                                                                                             |
|---------------|-----------------------------------------------------------------------------------------------------------------------|
| AC Rating     | AC4: Commercial Medium Traffic                                                                                        |
| Edge Type     | Four-Sided Bevel Edge Boards                                                                                          |
| Material      | CARB Compliant ,Waterproof Core                                                                                       |
| Texture       | Emboss Wood Grain Design<br>Natural Lifelike High-Definition HD Film<br>High Performance Anti-Scratch Slip Resistance |
| Friendly      | Pet Friendly,Eco Friendly                                                                                             |
| Certification | Floorscore Certified , 3rd-Part Test Report:SGS,Intertek                                                              |
| Location      | Bathroom, Hallway, Kitchen, Living Room<br>Basement, Mudroom , Garage                                                 |