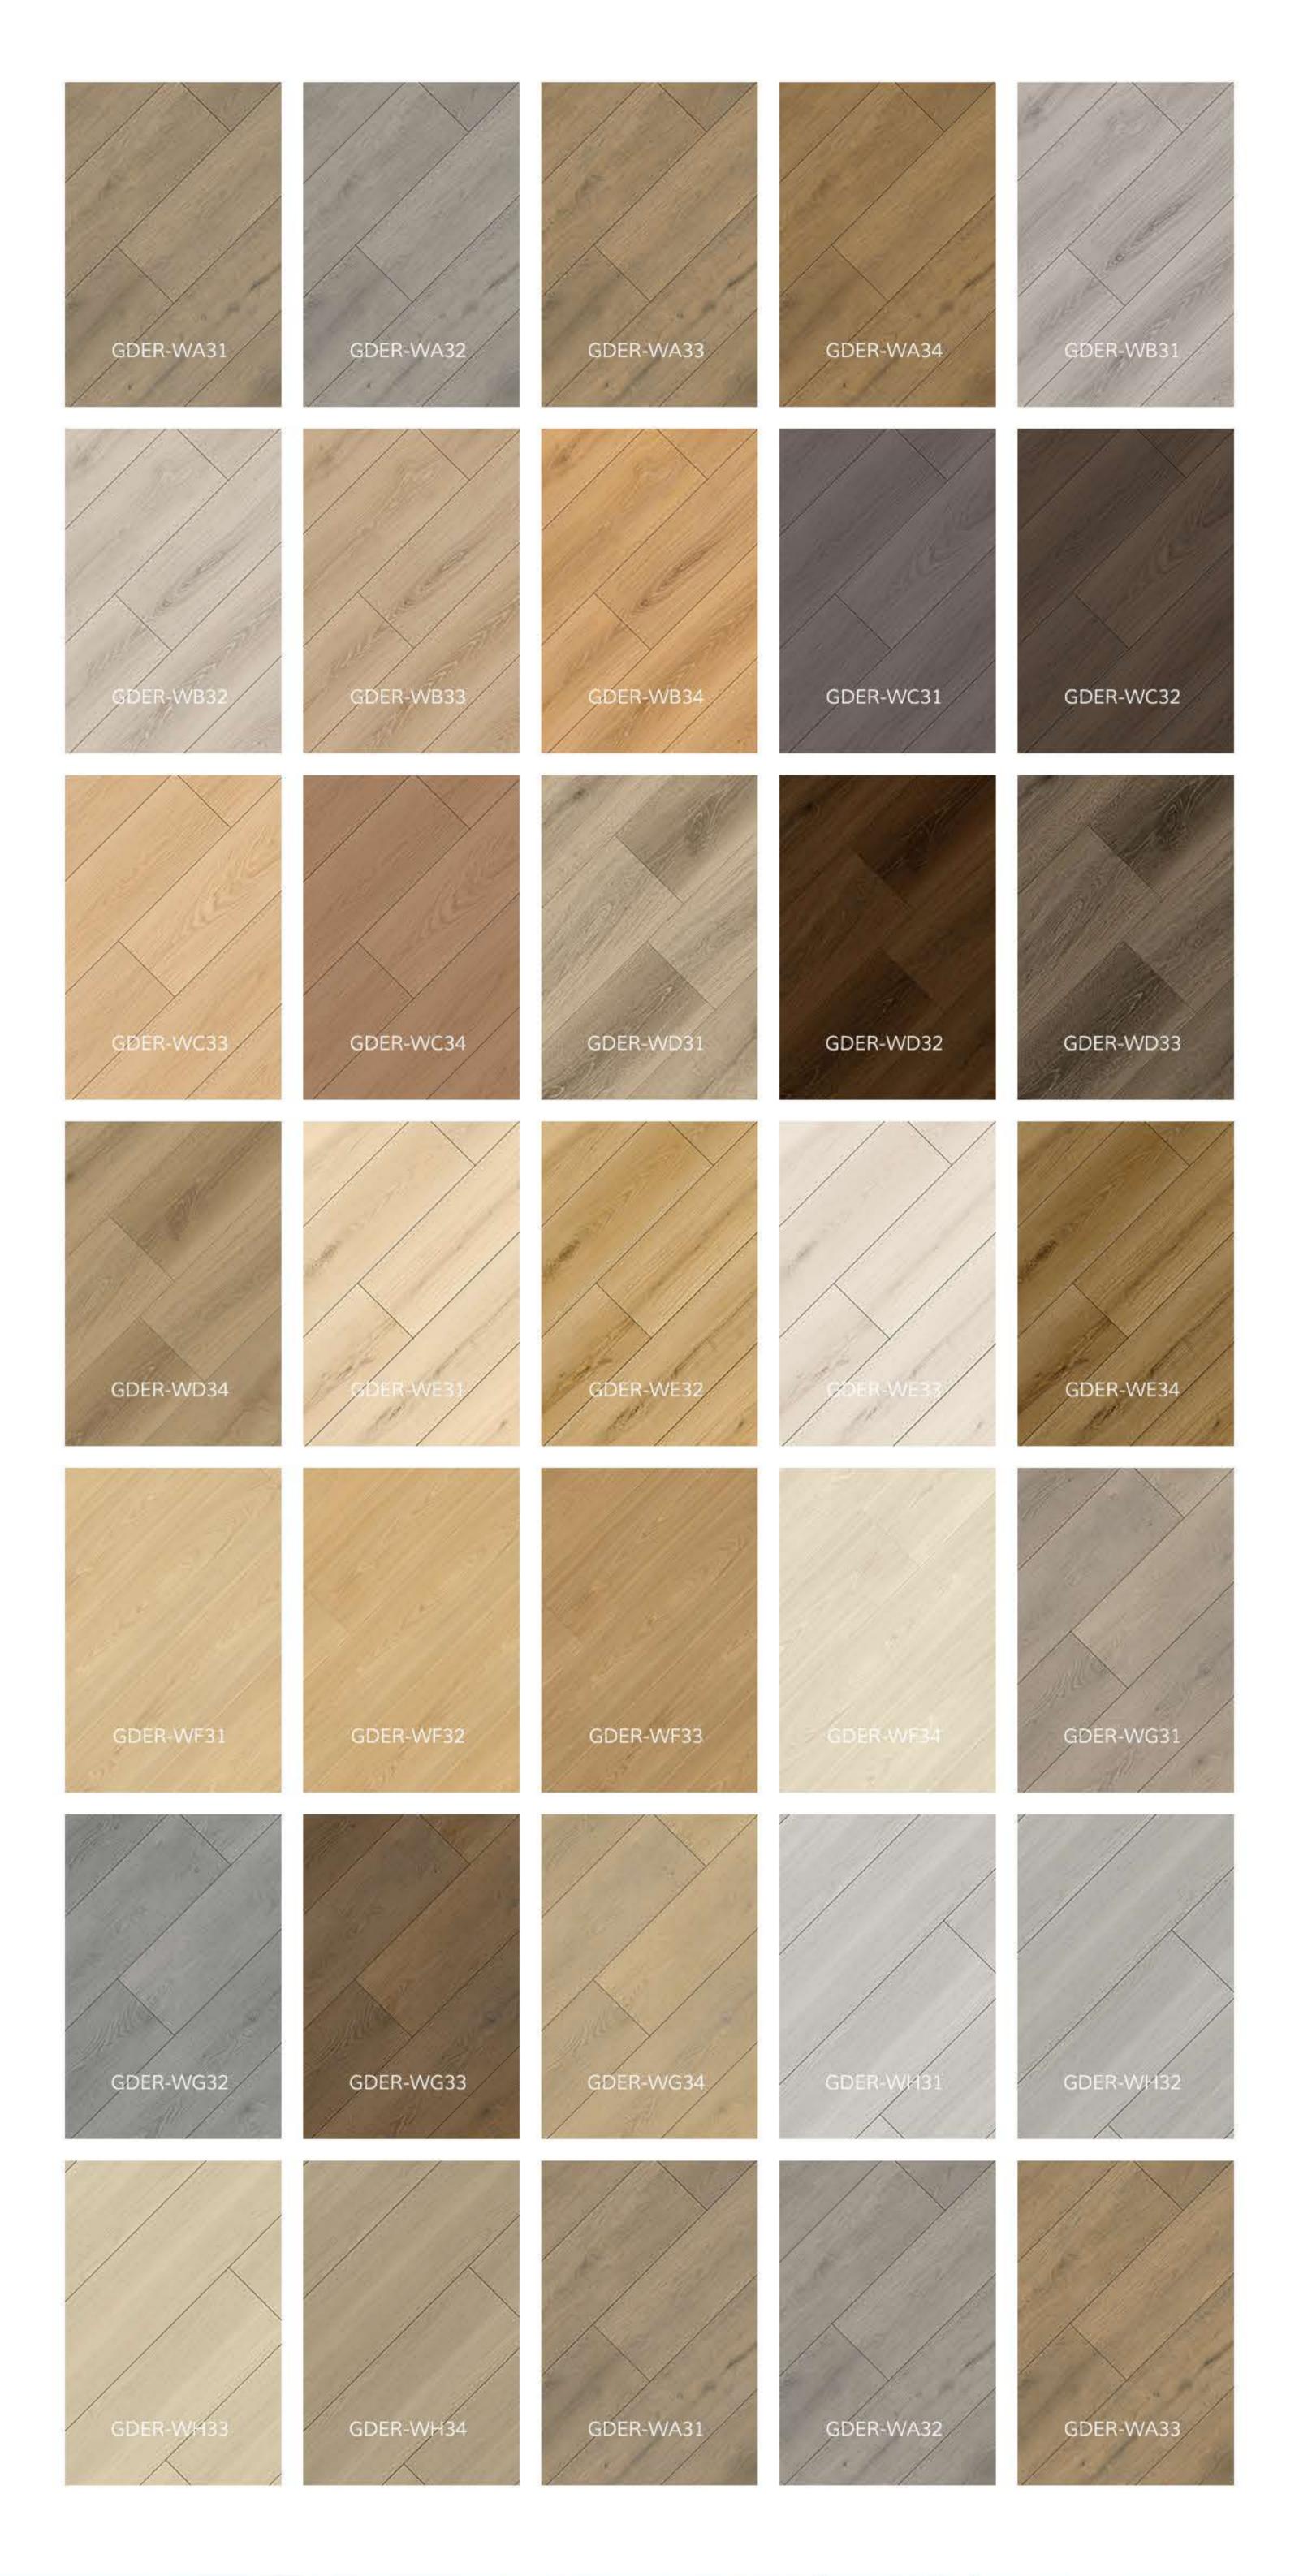

## **Product Details**

| Goodays Code  | GDER-WF31                                                                                                             |
|---------------|-----------------------------------------------------------------------------------------------------------------------|
| AC Rating     | AC4: Commercial Medium Traffic                                                                                        |
| Edge Type     | Four-Sided Bevel Edge Boards                                                                                          |
| Material      | CARB Compliant ,Waterproof Core                                                                                       |
| Texture       | Emboss Wood Grain Design<br>Natural Lifelike High-Definition HD Film<br>High Performance Anti-Scratch Slip Resistance |
| Friendly      | Pet Friendly,Eco Friendly                                                                                             |
| Certification | Floorscore Certified , 3rd-Part Test Report:SGS,Intertek                                                              |
| Location      | Bathroom, Hallway, Kitchen, Living Room<br>Basement, Mudroom , Garage                                                 |