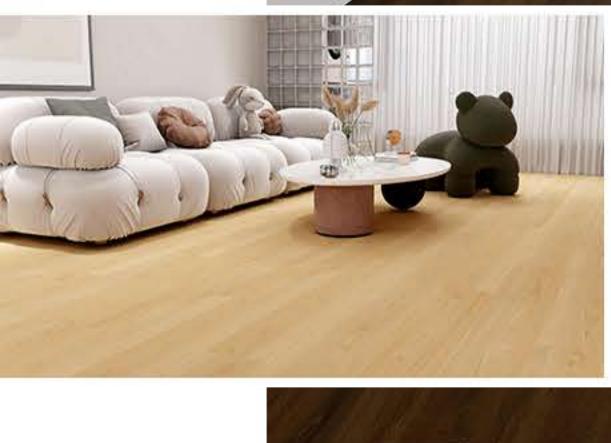

## Waterproof Laminate floor

Welcome to GOODAYS Your Solution for Flooring Problems

## **Product Details**

| Goodays Code  | GDER-WF31                                                                                                             |
|---------------|-----------------------------------------------------------------------------------------------------------------------|
| AC Rating     | AC4: Commercial Medium Traffic                                                                                        |
| Edge Type     | Four-Sided Bevel Edge Boards                                                                                          |
| Material      | CARB Compliant ,Waterproof Core                                                                                       |
| Texture       | Emboss Wood Grain Design<br>Natural Lifelike High-Definition HD Film<br>High Performance Anti-Scratch Slip Resistance |
| Friendly      | Pet Friendly,Eco Friendly                                                                                             |
| Certification | Floorscore Certified , 3rd-Part Test Report:SGS,Intertek                                                              |
| Location      | Bathroom, Hallway, Kitchen, Living Room<br>Basement, Mudroom , Garage                                                 |