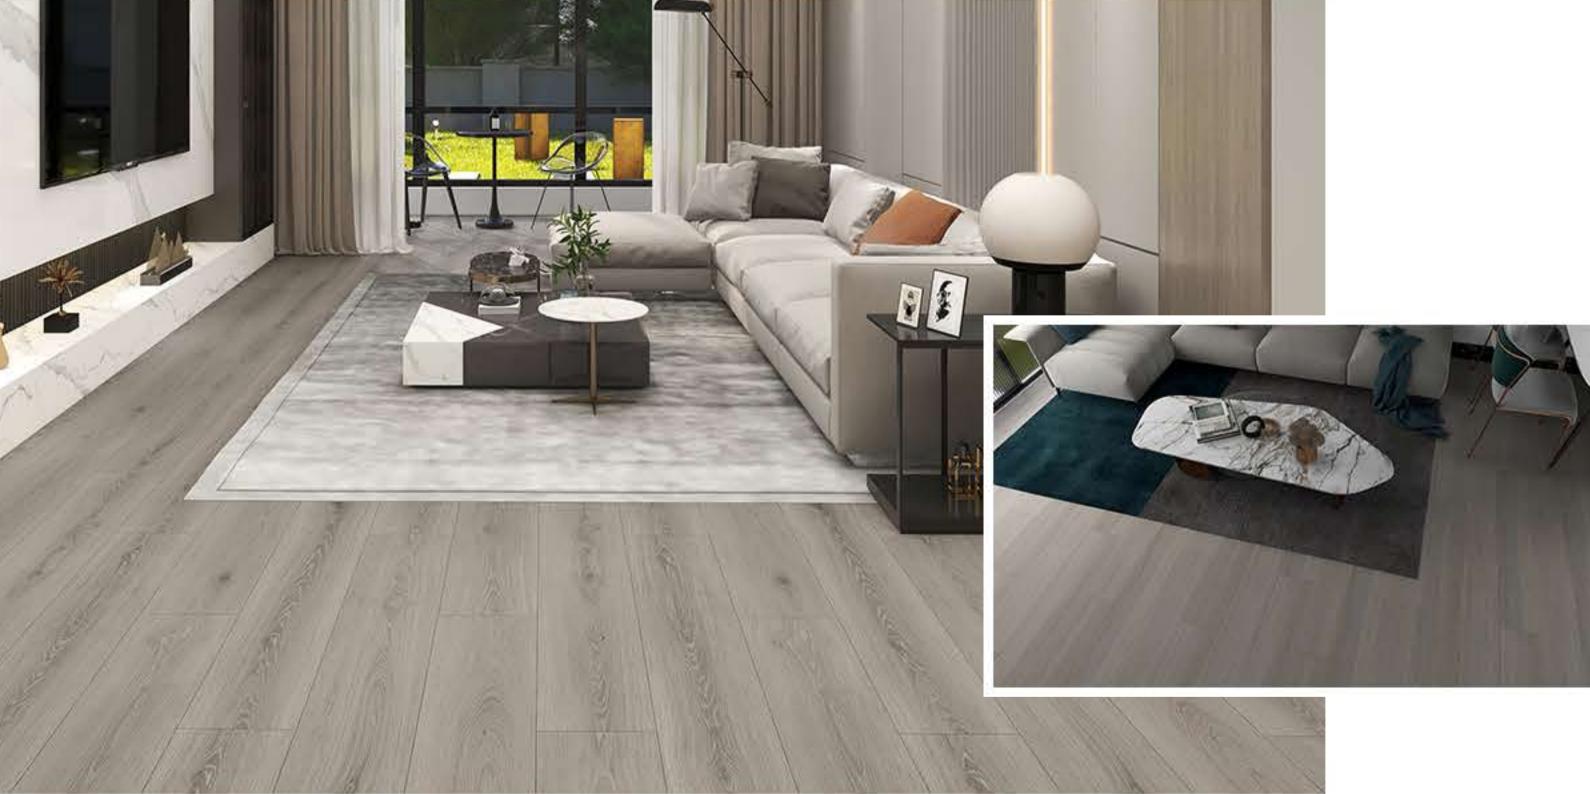

## Waterproof Laminate floor

Welcome to GOODAYS Your Solution for Flooring Problems

## **Product Details**

| Goodays Code  | GDER-WF31                                                                                                             |
|---------------|-----------------------------------------------------------------------------------------------------------------------|
| AC Rating     | AC4: Commercial Medium Traffic                                                                                        |
| Edge Type     | Four-Sided Bevel Edge Boards                                                                                          |
| Material      | CARB Compliant ,Waterproof Core                                                                                       |
| Texture       | Emboss Wood Grain Design<br>Natural Lifelike High-Definition HD Film<br>High Performance Anti-Scratch Slip Resistance |
| Friendly      | Pet Friendly,Eco Friendly                                                                                             |
| Certification | Floorscore Certified , 3rd-Part Test Report:SGS,Intertek                                                              |
| Location      | Bathroom, Hallway, Kitchen, Living Room<br>Basement, Mudroom , Garage                                                 |