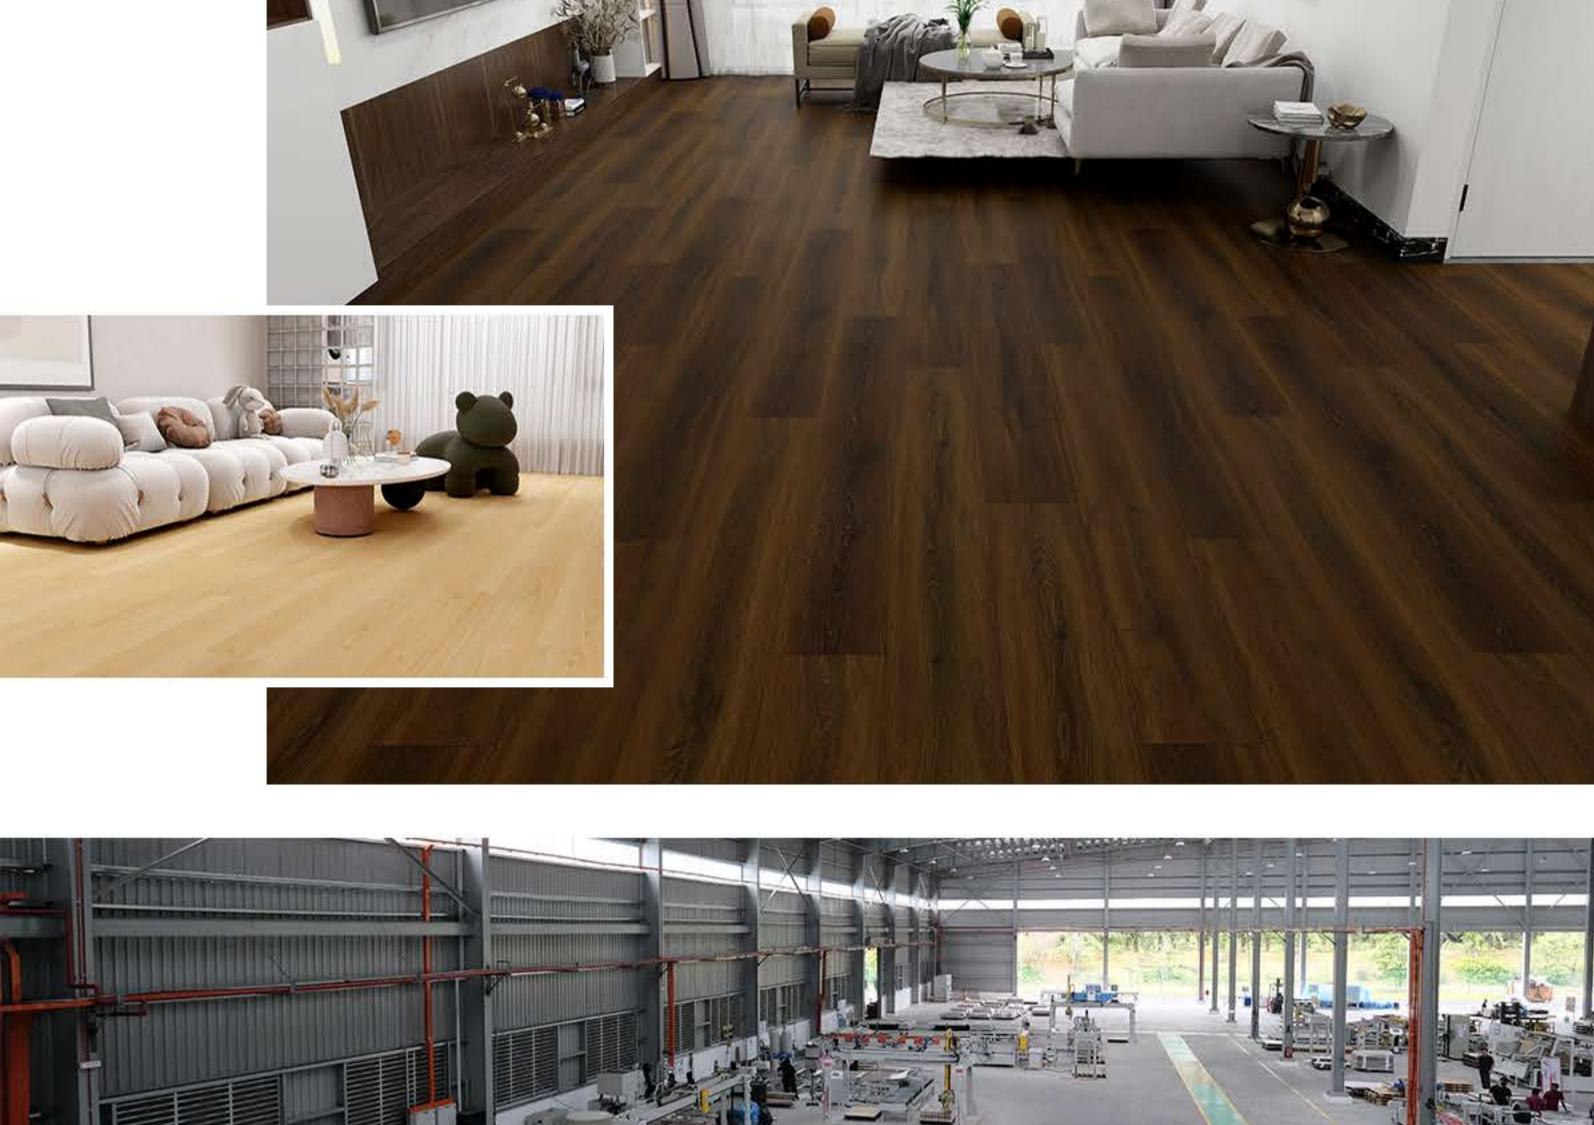

## Laminate floor

Welcome to GOODAYS Your Solution for Flooring Problems

**Product Details** 

| Goodays Code  | GDER-WF33                                                                                                             |
|---------------|-----------------------------------------------------------------------------------------------------------------------|
| AC Rating     | AC4: Commercial Medium Traffic                                                                                        |
| Edge Type     | Four-Sided Bevel Edge Boards                                                                                          |
| Material      | CARB Compliant ,Waterproof Core                                                                                       |
| Texture       | Emboss Wood Grain Design<br>Natural Lifelike High-Definition HD Film<br>High Performance Anti-Scratch Slip Resistance |
| Friendly      | Pet Friendly,Eco Friendly                                                                                             |
| Certification | Floorscore Certified , 3rd-Part Test Report:SGS,Intertek                                                              |
| Location      | Bathroom, Hallway, Kitchen, Living Room<br>Basement, Mudroom , Garage                                                 |
|               |                                                                                                                       |