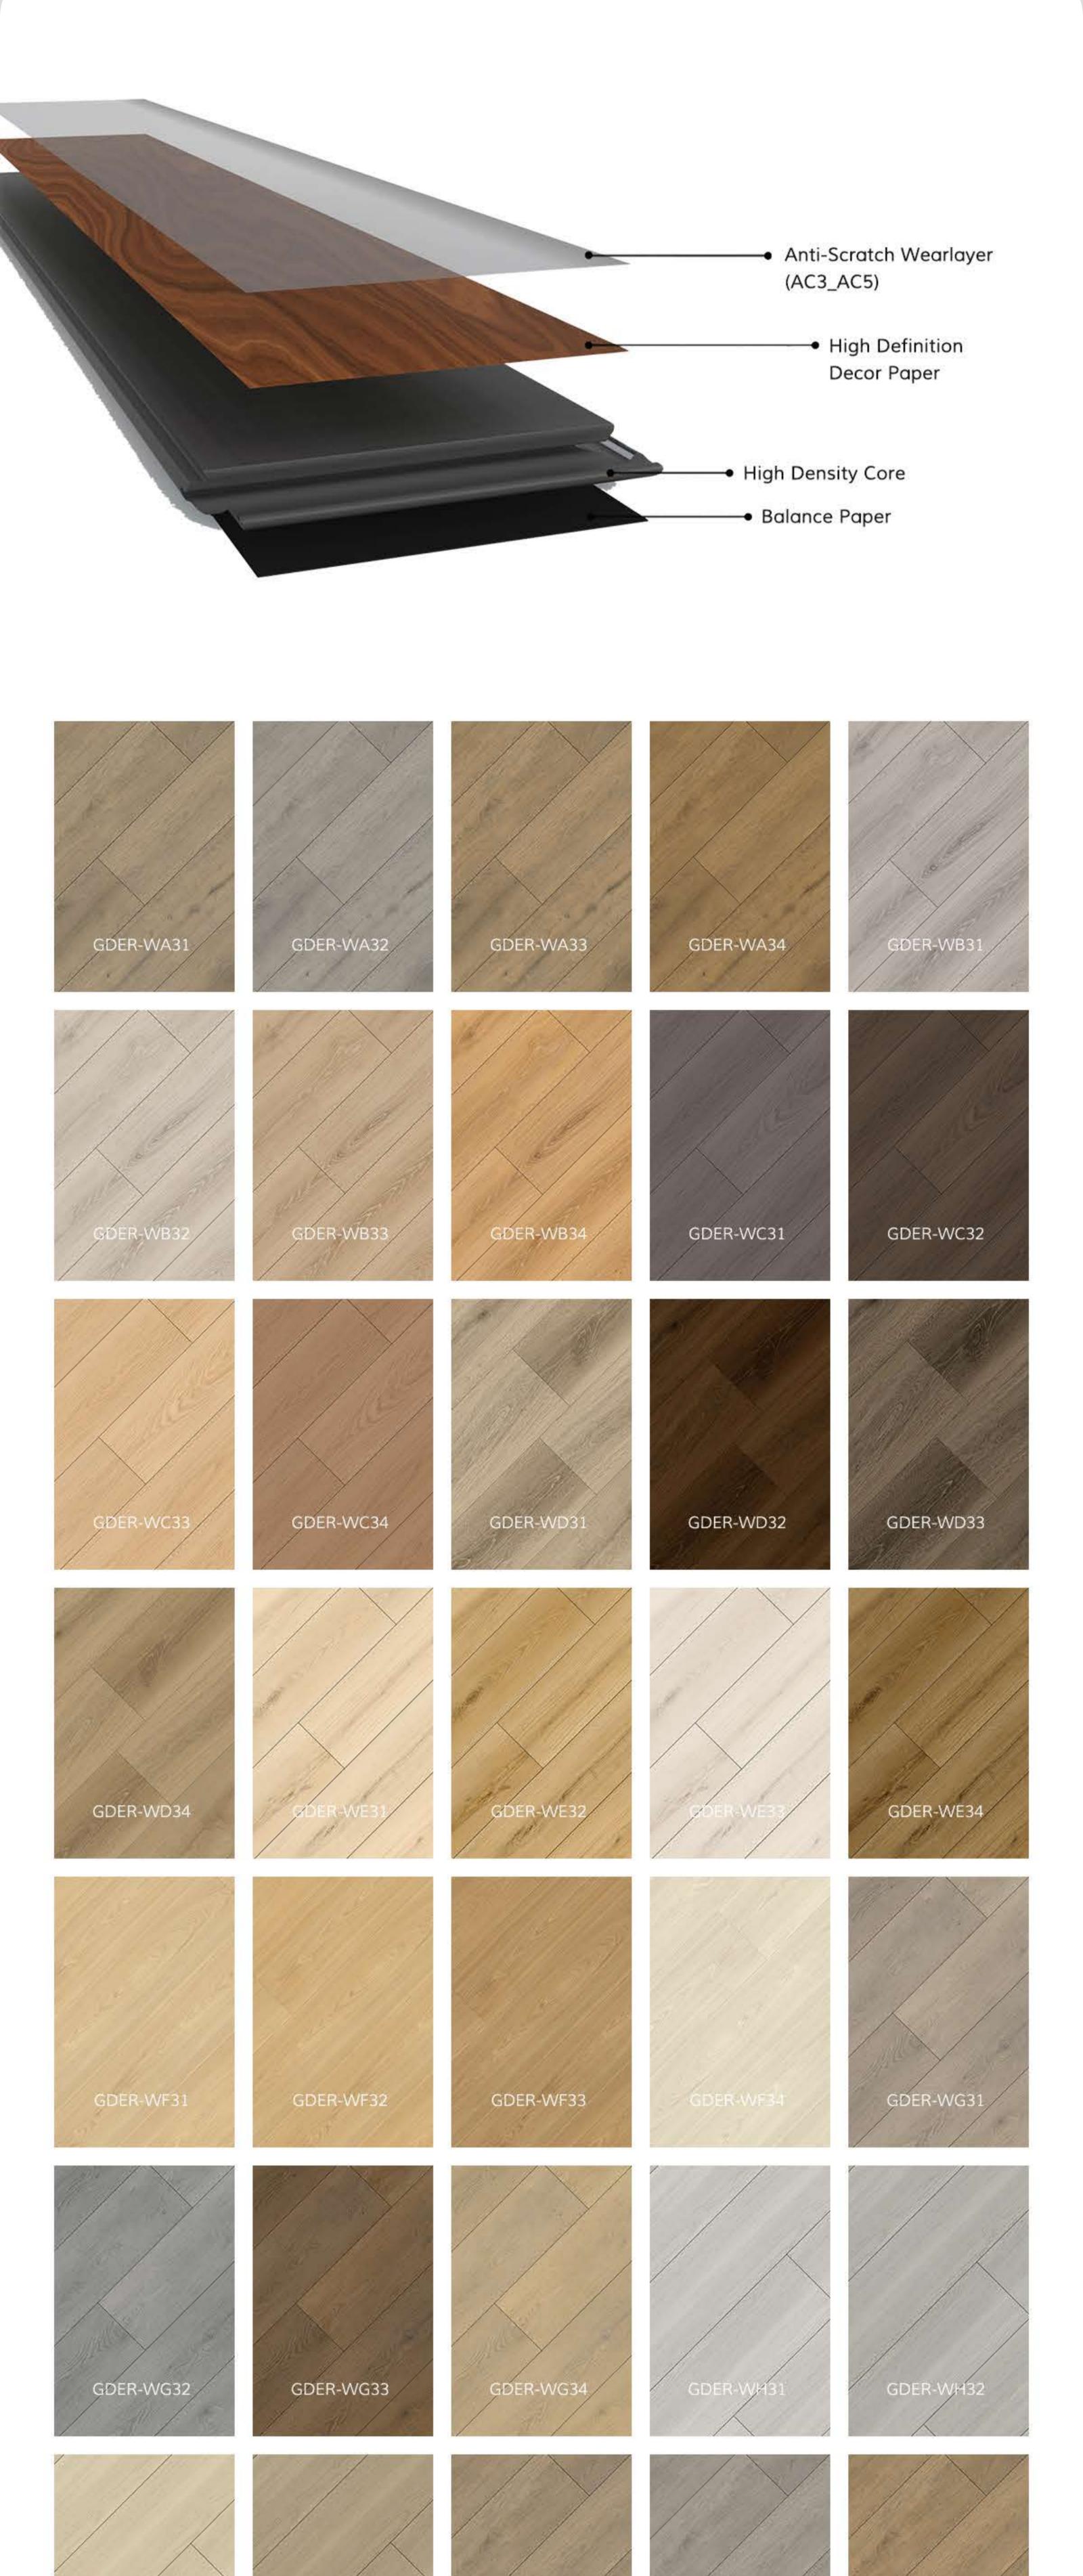

## Laminate floor

Welcome to GOODAYS Your Solution for Flooring Problems

**Product Details** 

| Goodays Code  | GDER-WF33                                                                                                             |
|---------------|-----------------------------------------------------------------------------------------------------------------------|
| AC Rating     | AC4: Commercial Medium Traffic                                                                                        |
| Edge Type     | Four-Sided Bevel Edge Boards                                                                                          |
| Material      | CARB Compliant ,Waterproof Core                                                                                       |
| Texture       | Emboss Wood Grain Design<br>Natural Lifelike High-Definition HD Film<br>High Performance Anti-Scratch Slip Resistance |
| Friendly      | Pet Friendly,Eco Friendly                                                                                             |
| Certification | Floorscore Certified , 3rd-Part Test Report:SGS,Intertek                                                              |
| Location      | Bathroom, Hallway, Kitchen, Living Room<br>Basement, Mudroom , Garage                                                 |
|               |                                                                                                                       |

GDER-WA31

GDER-WA32

GDER-WA33