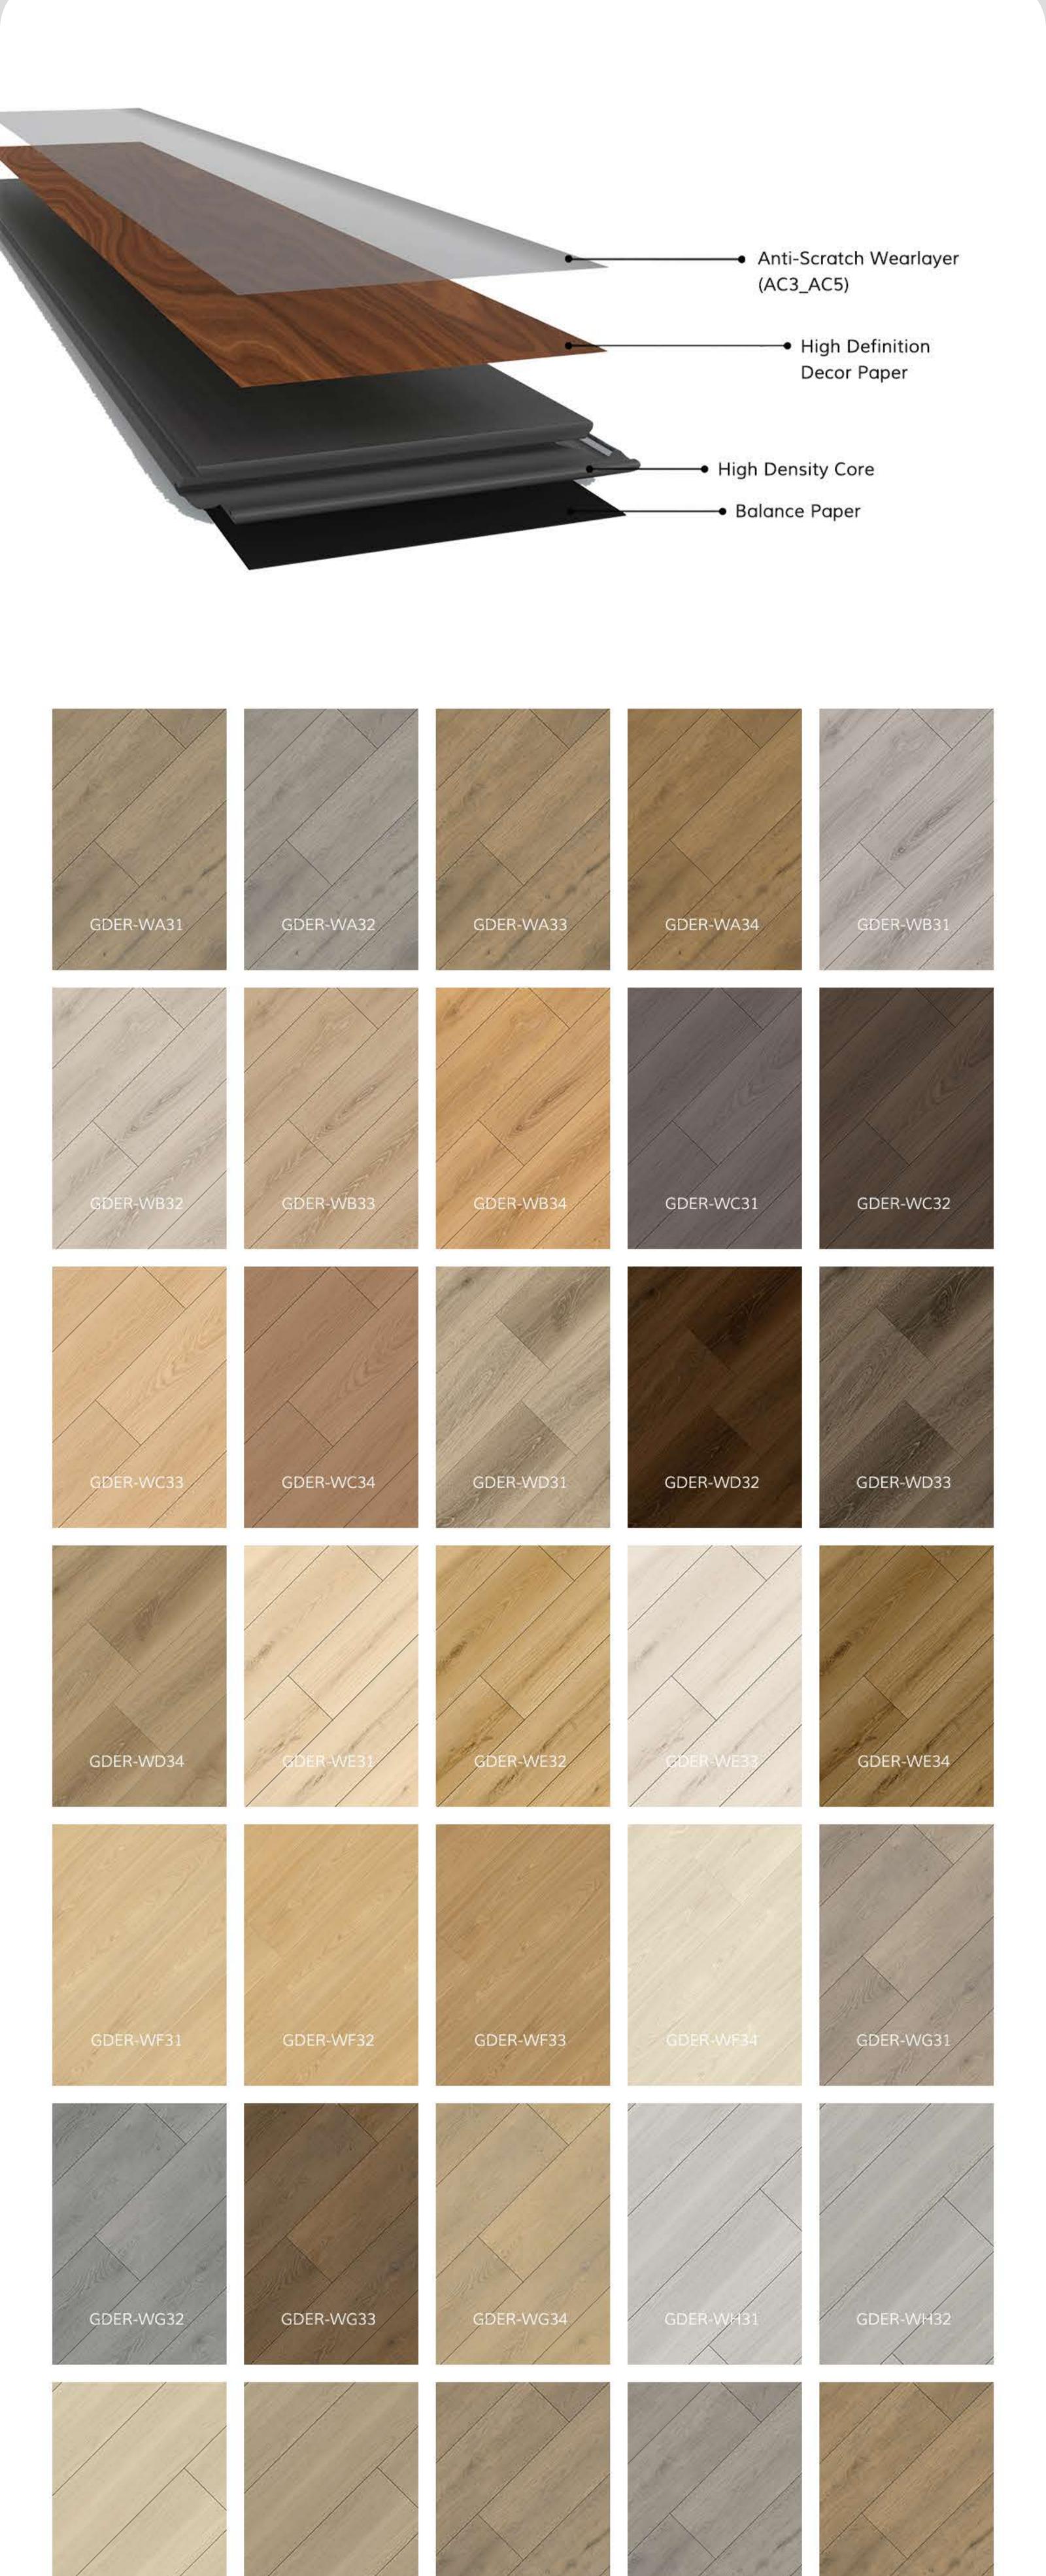

## Laminate floor

Welcome to GOODAYS Your Solution for Flooring Problems

**Product Details** 

| Goodays Code  | GDER-WG31                                                                                                             |
|---------------|-----------------------------------------------------------------------------------------------------------------------|
| AC Rating     | AC4: Commercial Medium Traffic                                                                                        |
| Edge Type     | Four-Sided Bevel Edge Boards                                                                                          |
| Material      | CARB Compliant ,Waterproof Core                                                                                       |
| Texture       | Emboss Wood Grain Design<br>Natural Lifelike High-Definition HD Film<br>High Performance Anti-Scratch Slip Resistance |
| Friendly      | Pet Friendly,Eco Friendly                                                                                             |
| Certification | Floorscore Certified , 3rd-Part Test Report:SGS,Intertek                                                              |
| Location      | Bathroom, Hallway, Kitchen, Living Room<br>Basement, Mudroom , Garage                                                 |

GDER-WA31

GDER-WA32

GDER-WA33