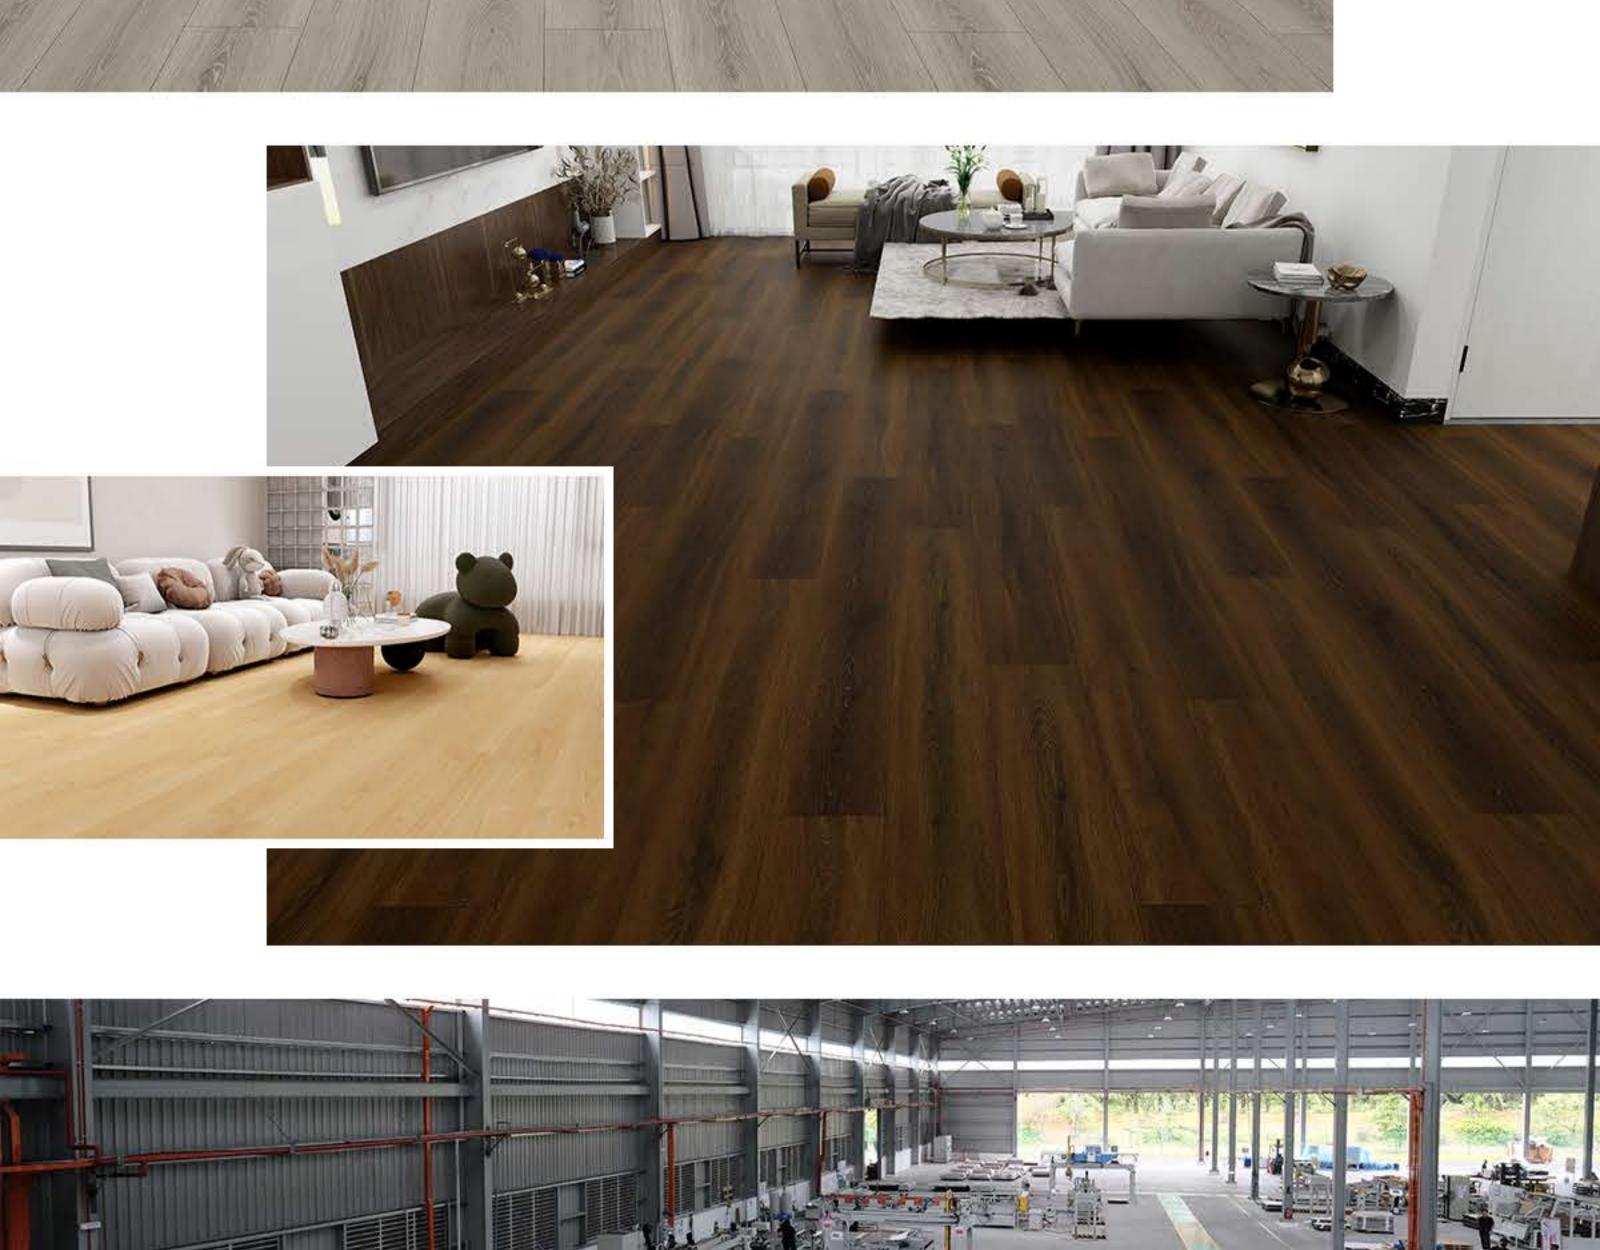

## Laminate floor

Welcome to GOODAYS Your Solution for Flooring Problems

**Product Details** 

| Goodays Code  | GDER-WG31                                                                                                             |
|---------------|-----------------------------------------------------------------------------------------------------------------------|
| AC Rating     | AC4: Commercial Medium Traffic                                                                                        |
| Edge Type     | Four-Sided Bevel Edge Boards                                                                                          |
| Material      | CARB Compliant ,Waterproof Core                                                                                       |
| Texture       | Emboss Wood Grain Design<br>Natural Lifelike High-Definition HD Film<br>High Performance Anti-Scratch Slip Resistance |
| Friendly      | Pet Friendly,Eco Friendly                                                                                             |
| Certification | Floorscore Certified , 3rd-Part Test Report:SGS,Intertek                                                              |
| Location      | Bathroom, Hallway, Kitchen, Living Room<br>Basement, Mudroom , Garage                                                 |