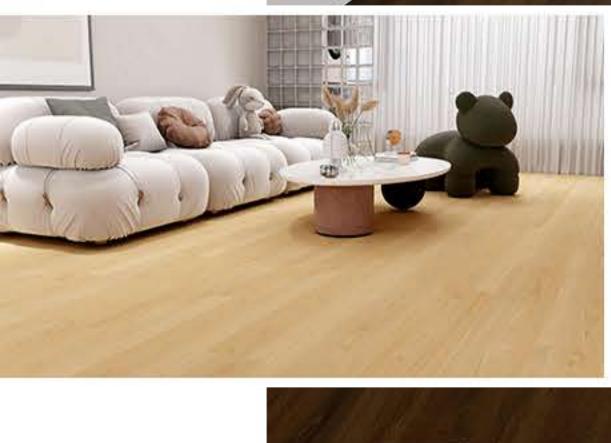

## **Product Details**

| Goodays Code  | GDER-WG32                                                                                                             |
|---------------|-----------------------------------------------------------------------------------------------------------------------|
| AC Rating     | AC4: Commercial Medium Traffic                                                                                        |
| Edge Type     | Four-Sided Bevel Edge Boards                                                                                          |
| Material      | CARB Compliant ,Waterproof Core                                                                                       |
| Texture       | Emboss Wood Grain Design<br>Natural Lifelike High-Definition HD Film<br>High Performance Anti-Scratch Slip Resistance |
| Friendly      | Pet Friendly,Eco Friendly                                                                                             |
| Certification | Floorscore Certified , 3rd-Part Test Report:SGS,Intertek                                                              |
| Location      | Bathroom, Hallway, Kitchen, Living Room<br>Basement, Mudroom , Garage                                                 |