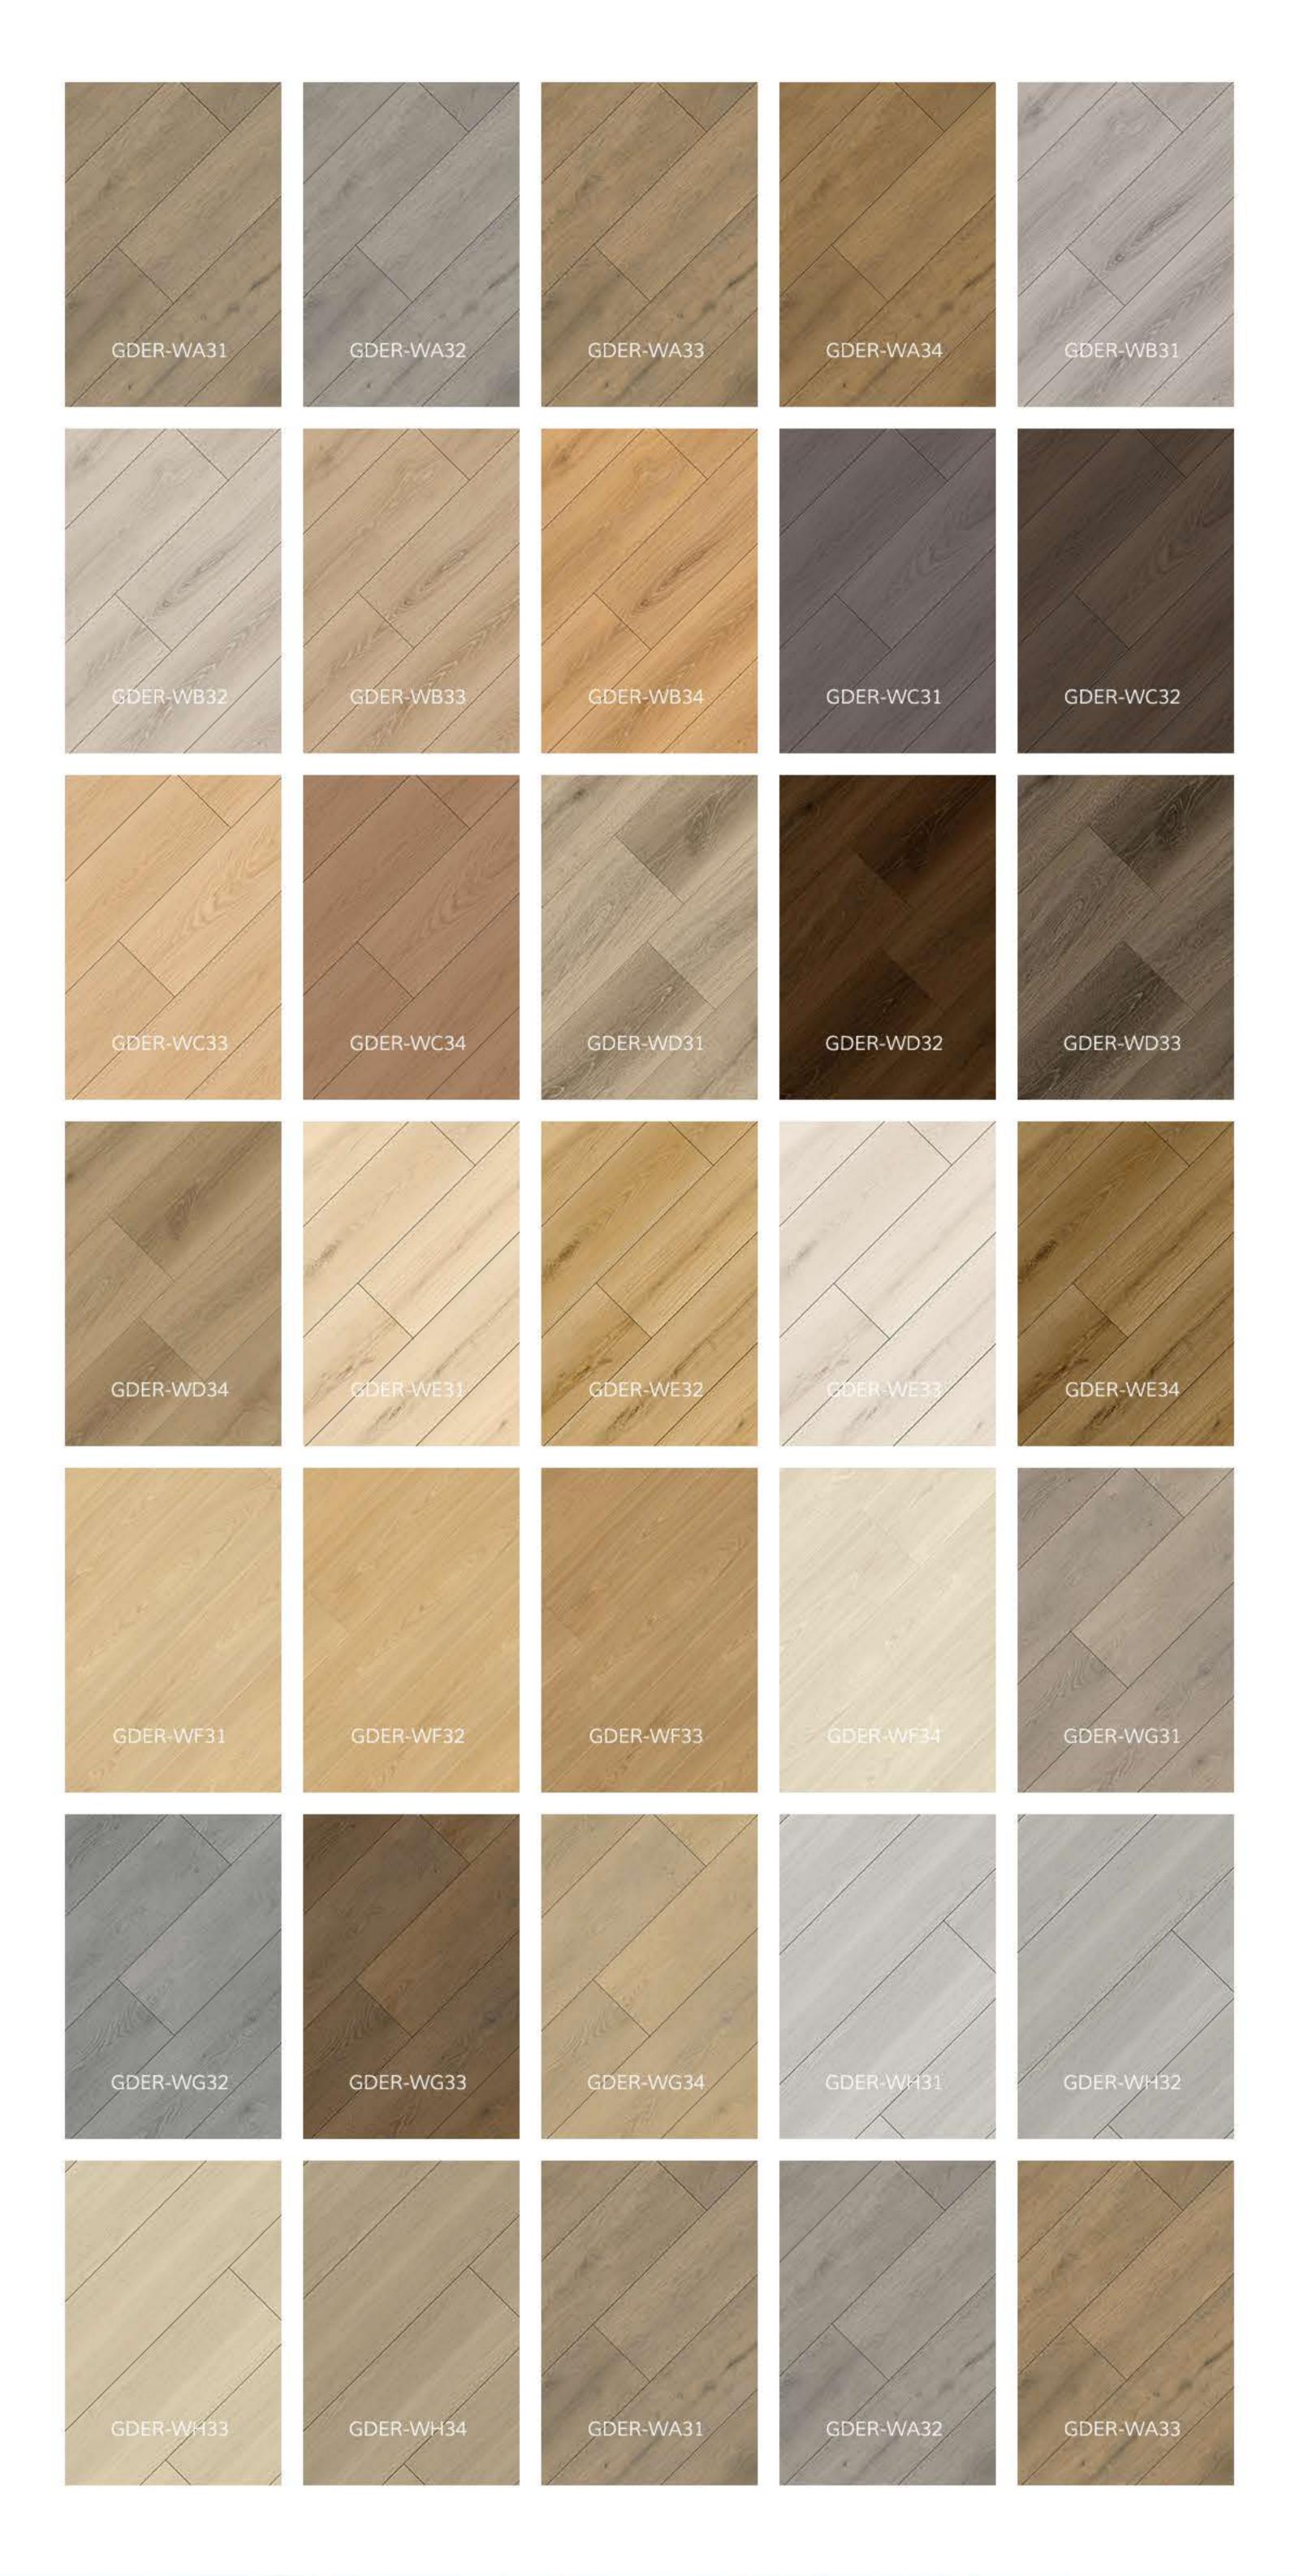

## **Product Details**

| Goodays Code  | GDER-WG32                                                                                                             |
|---------------|-----------------------------------------------------------------------------------------------------------------------|
| AC Rating     | AC4: Commercial Medium Traffic                                                                                        |
| Edge Type     | Four-Sided Bevel Edge Boards                                                                                          |
| Material      | CARB Compliant ,Waterproof Core                                                                                       |
| Texture       | Emboss Wood Grain Design<br>Natural Lifelike High-Definition HD Film<br>High Performance Anti-Scratch Slip Resistance |
| Friendly      | Pet Friendly,Eco Friendly                                                                                             |
| Certification | Floorscore Certified , 3rd-Part Test Report:SGS,Intertek                                                              |
| Location      | Bathroom, Hallway, Kitchen, Living Room<br>Basement, Mudroom , Garage                                                 |