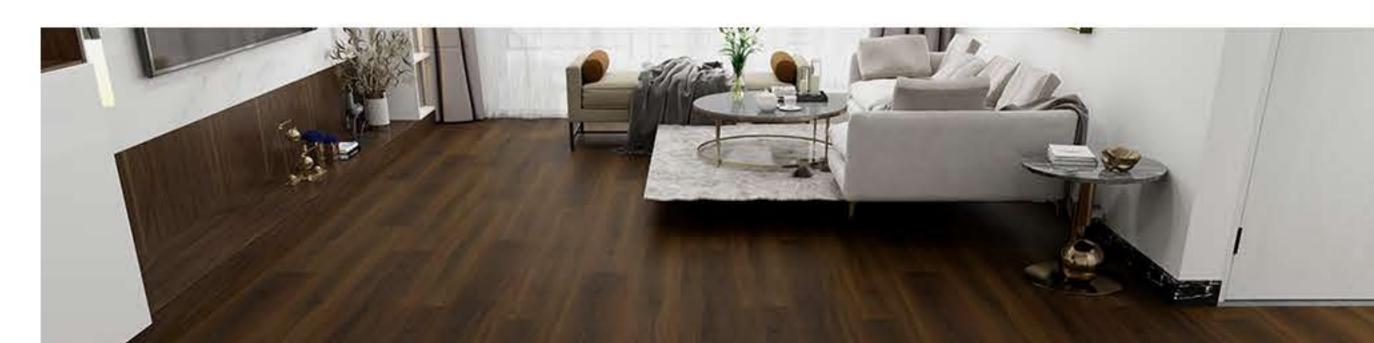

## **Product Details**

| Goodays Code  | GDER-WG32                                                                                                             |
|---------------|-----------------------------------------------------------------------------------------------------------------------|
| AC Rating     | AC4: Commercial Medium Traffic                                                                                        |
| Edge Type     | Four-Sided Bevel Edge Boards                                                                                          |
| Material      | CARB Compliant ,Waterproof Core                                                                                       |
| Texture       | Emboss Wood Grain Design<br>Natural Lifelike High-Definition HD Film<br>High Performance Anti-Scratch Slip Resistance |
| Friendly      | Pet Friendly,Eco Friendly                                                                                             |
| Certification | Floorscore Certified , 3rd-Part Test Report:SGS,Intertek                                                              |
| Location      | Bathroom, Hallway, Kitchen, Living Room<br>Basement, Mudroom , Garage                                                 |