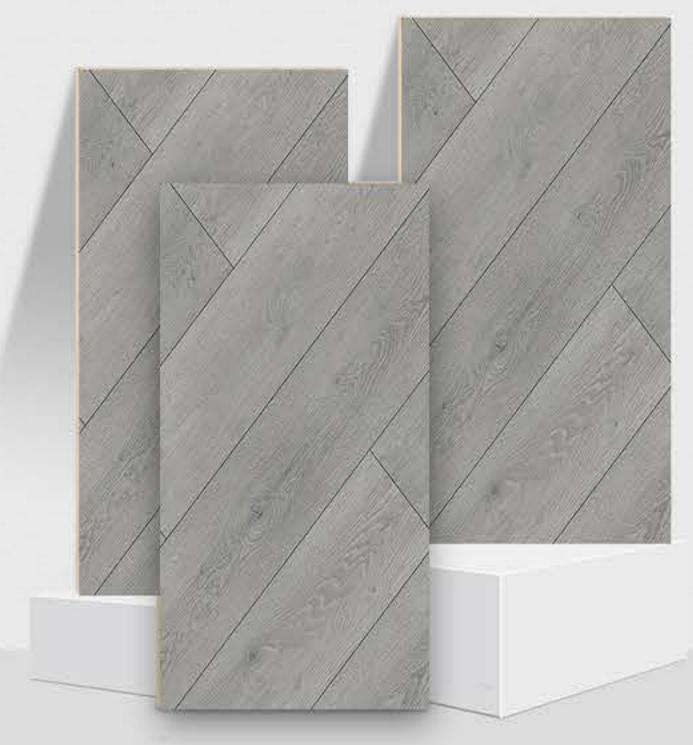

## **Product Details**

| Goodays Code  | GDER-WG32                                                                                                             |
|---------------|-----------------------------------------------------------------------------------------------------------------------|
| AC Rating     | AC4: Commercial Medium Traffic                                                                                        |
| Edge Type     | Four-Sided Bevel Edge Boards                                                                                          |
| Material      | CARB Compliant ,Waterproof Core                                                                                       |
| Texture       | Emboss Wood Grain Design<br>Natural Lifelike High-Definition HD Film<br>High Performance Anti-Scratch Slip Resistance |
| Friendly      | Pet Friendly,Eco Friendly                                                                                             |
| Certification | Floorscore Certified , 3rd-Part Test Report:SGS,Intertek                                                              |
| Location      | Bathroom, Hallway, Kitchen, Living Room<br>Basement, Mudroom , Garage                                                 |