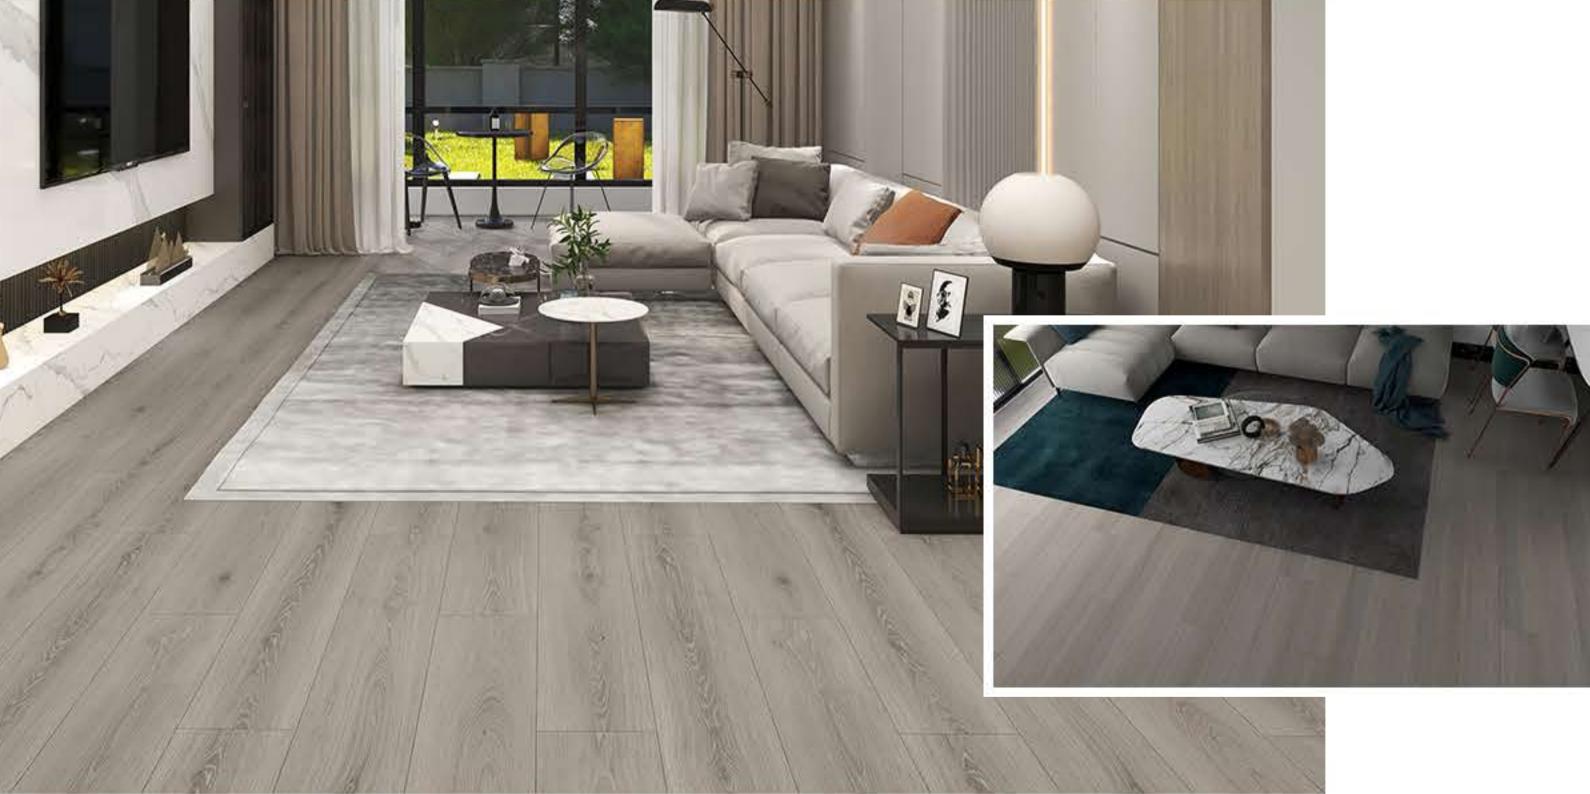

## **Product Details**

| Goodays Code  | GDER-WG32                                                                                                             |
|---------------|-----------------------------------------------------------------------------------------------------------------------|
| AC Rating     | AC4: Commercial Medium Traffic                                                                                        |
| Edge Type     | Four-Sided Bevel Edge Boards                                                                                          |
| Material      | CARB Compliant ,Waterproof Core                                                                                       |
| Texture       | Emboss Wood Grain Design<br>Natural Lifelike High-Definition HD Film<br>High Performance Anti-Scratch Slip Resistance |
| Friendly      | Pet Friendly,Eco Friendly                                                                                             |
| Certification | Floorscore Certified , 3rd-Part Test Report:SGS,Intertek                                                              |
| Location      | Bathroom, Hallway, Kitchen, Living Room<br>Basement, Mudroom , Garage                                                 |