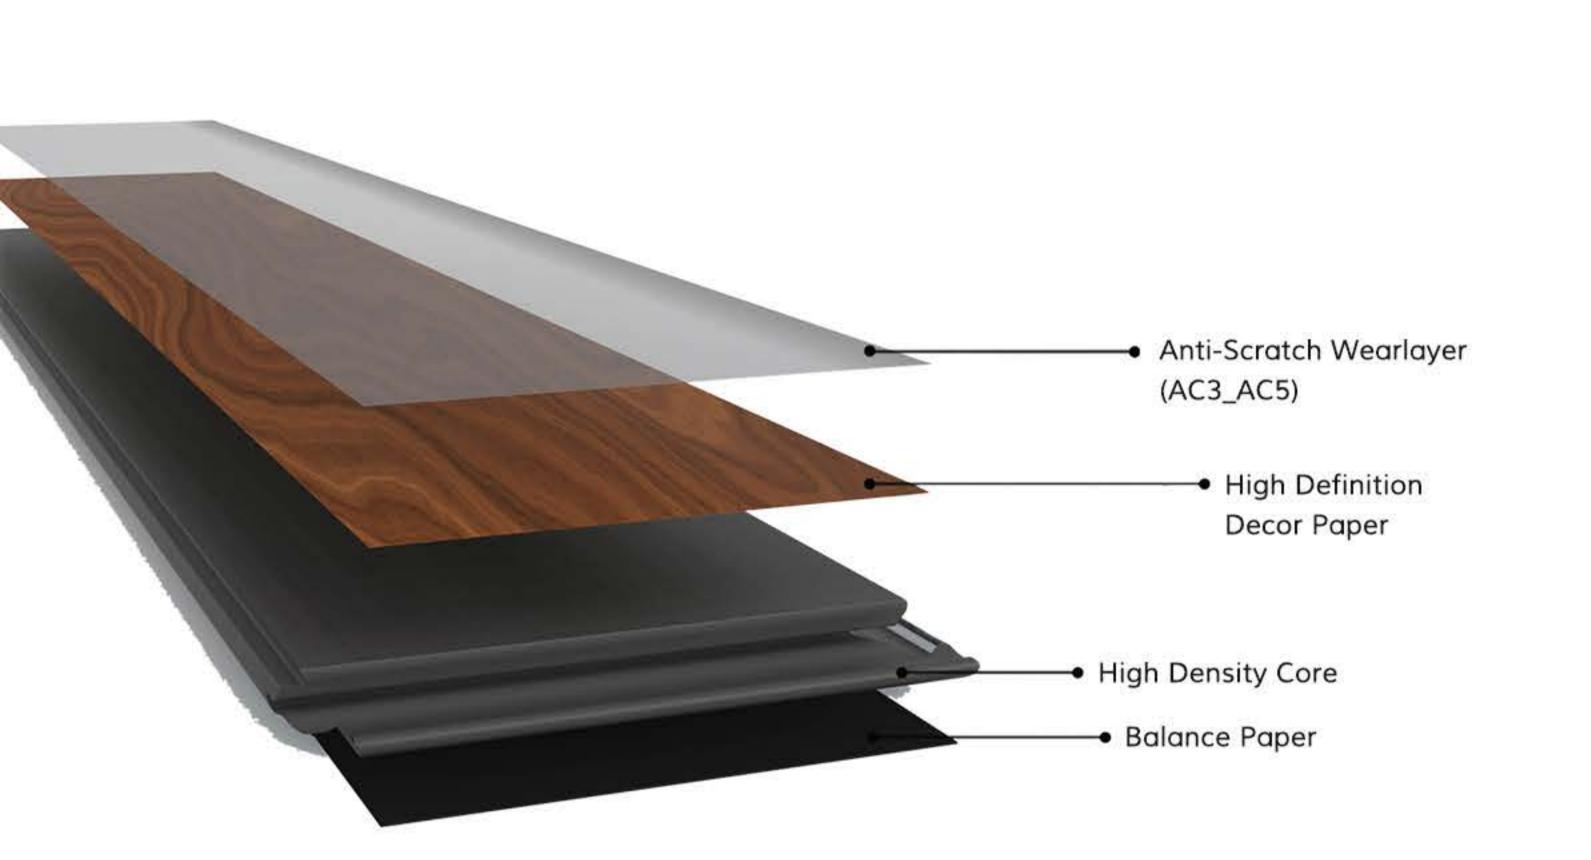

## **Product Details**

| Goodays Code  | GDER-WG32                                                                                                             |
|---------------|-----------------------------------------------------------------------------------------------------------------------|
| AC Rating     | AC4: Commercial Medium Traffic                                                                                        |
| Edge Type     | Four-Sided Bevel Edge Boards                                                                                          |
| Material      | CARB Compliant ,Waterproof Core                                                                                       |
| Texture       | Emboss Wood Grain Design<br>Natural Lifelike High-Definition HD Film<br>High Performance Anti-Scratch Slip Resistance |
| Friendly      | Pet Friendly,Eco Friendly                                                                                             |
| Certification | Floorscore Certified , 3rd-Part Test Report:SGS,Intertek                                                              |
| Location      | Bathroom, Hallway, Kitchen, Living Room<br>Basement, Mudroom , Garage                                                 |