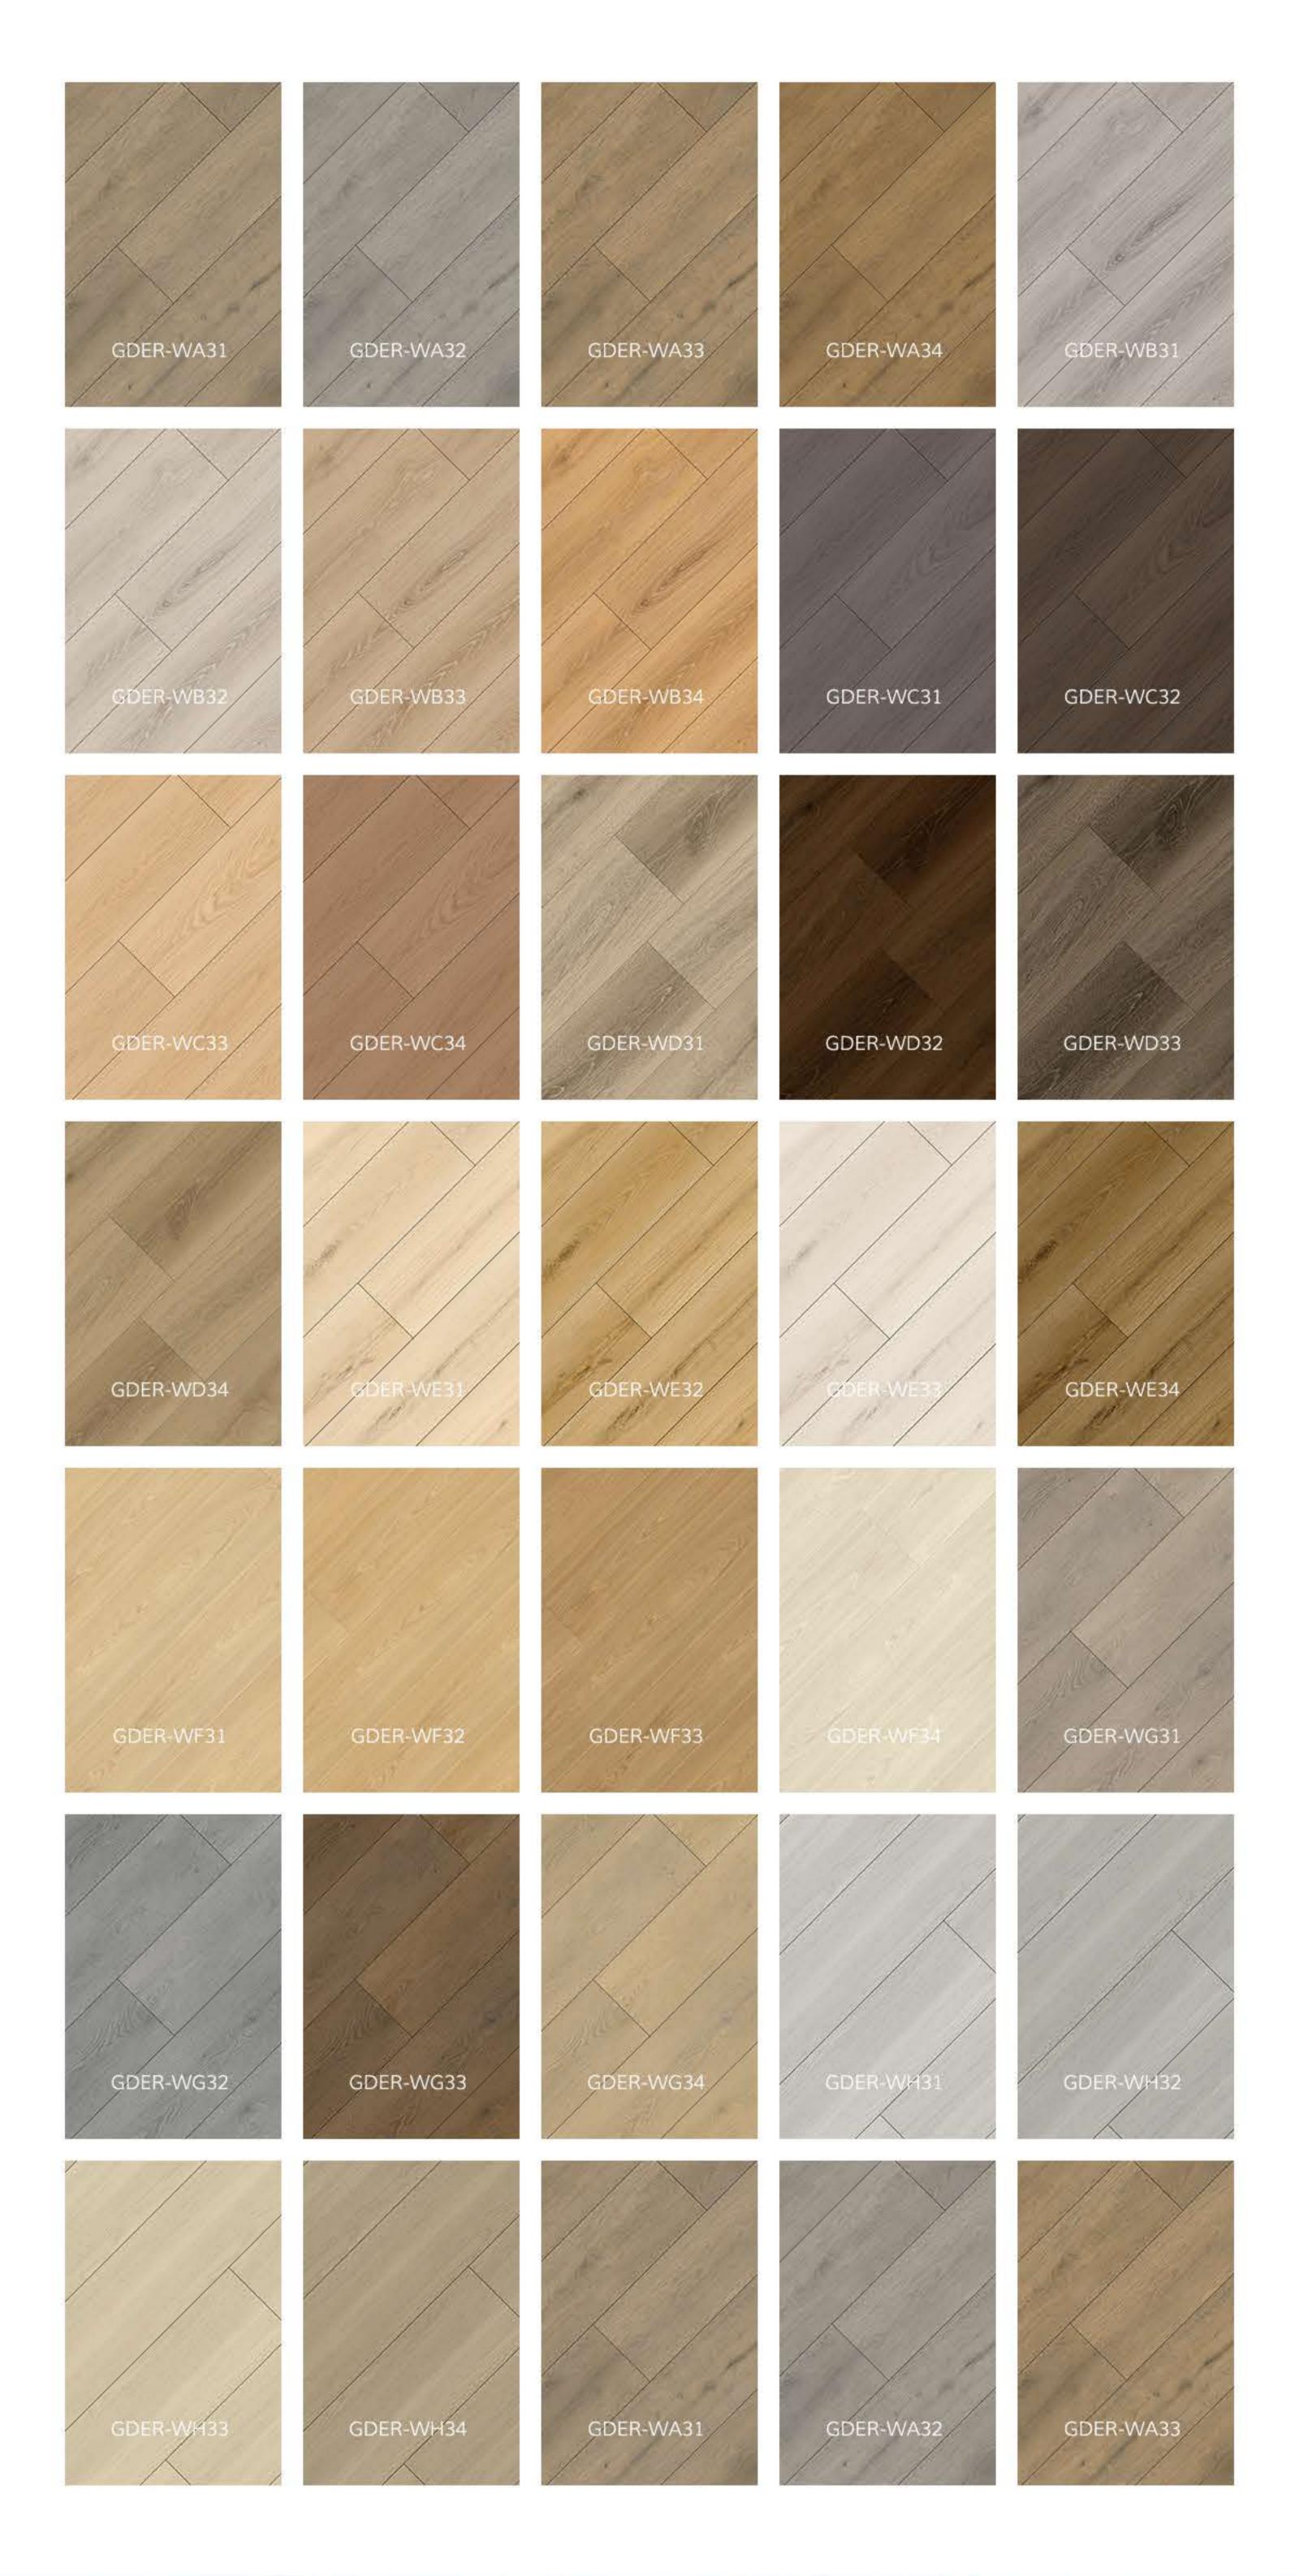

## **Product Details**

| Goodays Code  | GDER-WH32                                                                                                             |
|---------------|-----------------------------------------------------------------------------------------------------------------------|
| AC Rating     | AC4: Commercial Medium Traffic                                                                                        |
| Edge Type     | Four-Sided Bevel Edge Boards                                                                                          |
| Material      | CARB Compliant ,Waterproof Core                                                                                       |
| Texture       | Emboss Wood Grain Design<br>Natural Lifelike High-Definition HD Film<br>High Performance Anti-Scratch Slip Resistance |
| Friendly      | Pet Friendly,Eco Friendly                                                                                             |
| Certification | Floorscore Certified , 3rd-Part Test Report:SGS,Intertek                                                              |
| Location      | Bathroom, Hallway, Kitchen, Living Room<br>Basement, Mudroom , Garage                                                 |