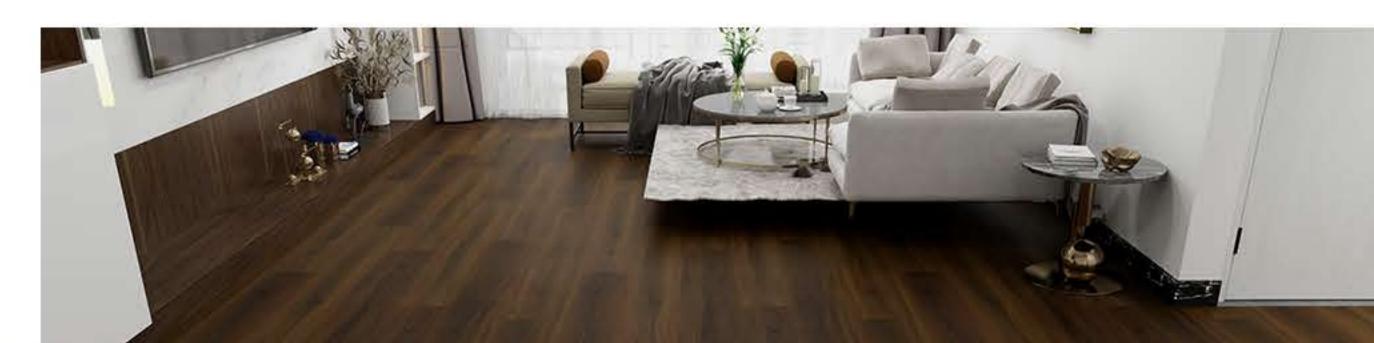

## **Product Details**

| Goodays Code  | GDER-WH32                                                                                                             |
|---------------|-----------------------------------------------------------------------------------------------------------------------|
| AC Rating     | AC4: Commercial Medium Traffic                                                                                        |
| Edge Type     | Four-Sided Bevel Edge Boards                                                                                          |
| Material      | CARB Compliant ,Waterproof Core                                                                                       |
| Texture       | Emboss Wood Grain Design<br>Natural Lifelike High-Definition HD Film<br>High Performance Anti-Scratch Slip Resistance |
| Friendly      | Pet Friendly,Eco Friendly                                                                                             |
| Certification | Floorscore Certified , 3rd-Part Test Report:SGS,Intertek                                                              |
| Location      | Bathroom, Hallway, Kitchen, Living Room<br>Basement, Mudroom , Garage                                                 |