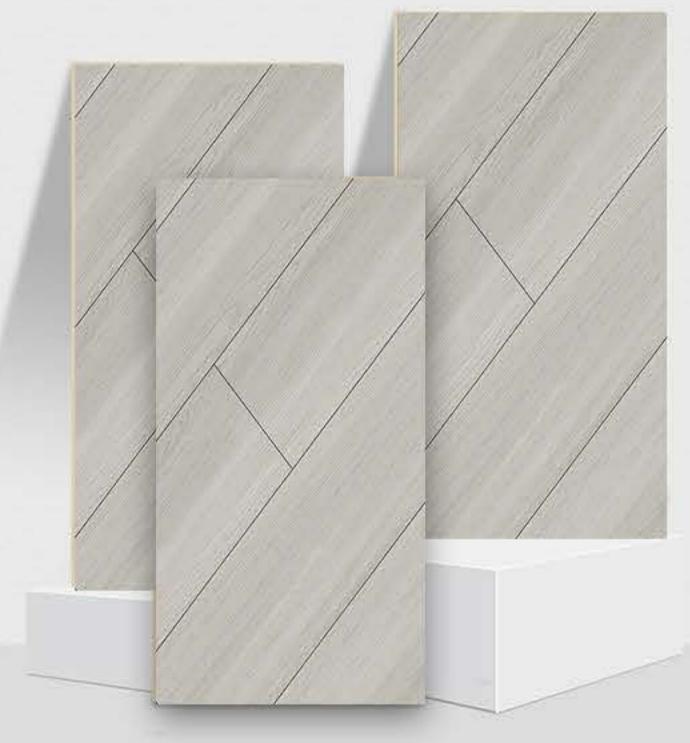

## **Product Details**

| Goodays Code  | GDER-WH32                                                                                                             |
|---------------|-----------------------------------------------------------------------------------------------------------------------|
| AC Rating     | AC4: Commercial Medium Traffic                                                                                        |
| Edge Type     | Four-Sided Bevel Edge Boards                                                                                          |
| Material      | CARB Compliant ,Waterproof Core                                                                                       |
| Texture       | Emboss Wood Grain Design<br>Natural Lifelike High-Definition HD Film<br>High Performance Anti-Scratch Slip Resistance |
| Friendly      | Pet Friendly,Eco Friendly                                                                                             |
| Certification | Floorscore Certified , 3rd-Part Test Report:SGS,Intertek                                                              |
| Location      | Bathroom, Hallway, Kitchen, Living Room<br>Basement, Mudroom , Garage                                                 |