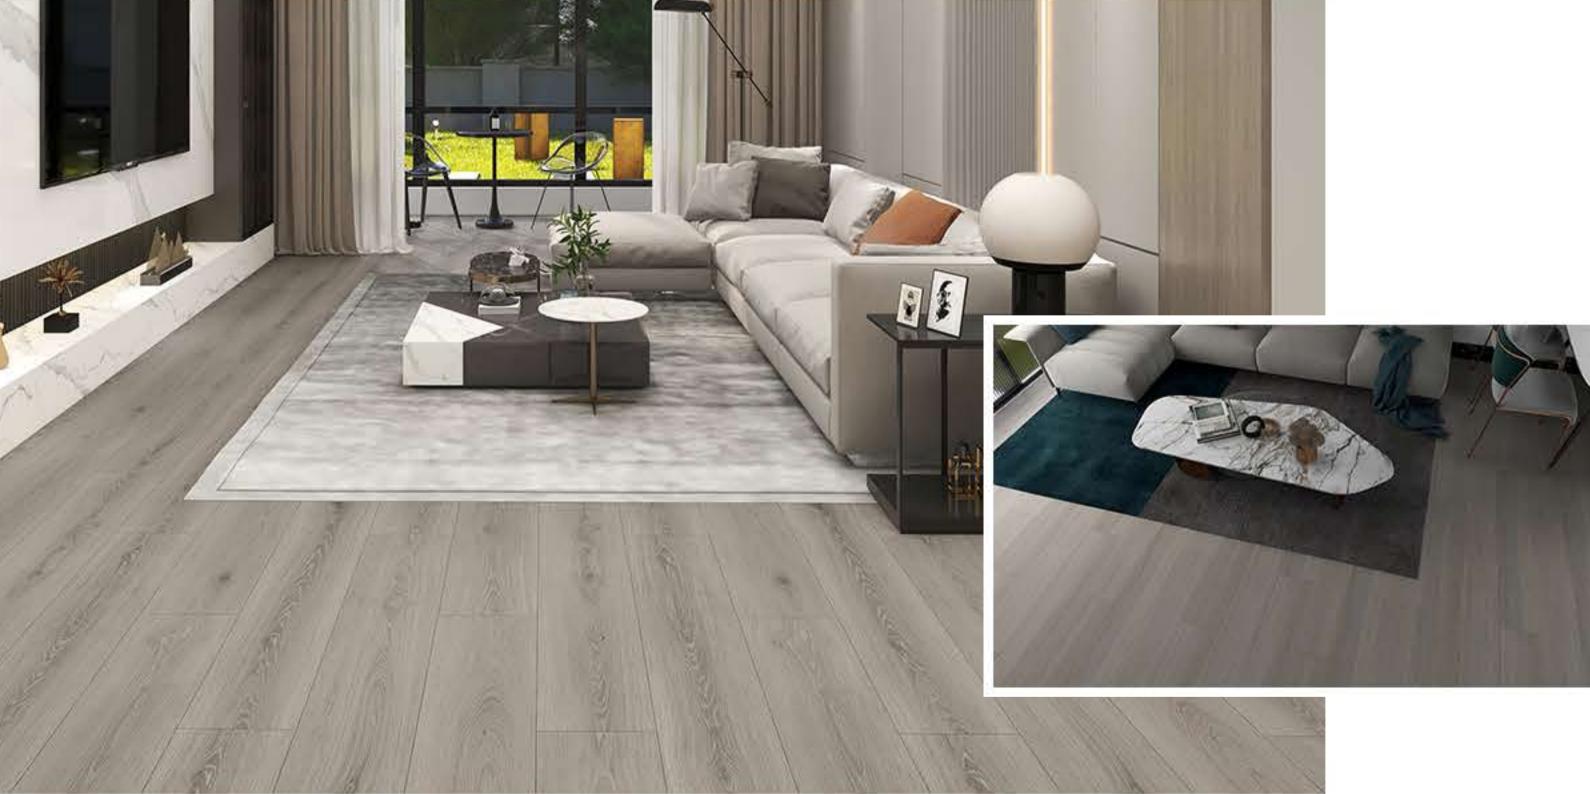

## **Product Details**

| Goodays Code  | GDER-WH32                                                                                                             |
|---------------|-----------------------------------------------------------------------------------------------------------------------|
| AC Rating     | AC4: Commercial Medium Traffic                                                                                        |
| Edge Type     | Four-Sided Bevel Edge Boards                                                                                          |
| Material      | CARB Compliant ,Waterproof Core                                                                                       |
| Texture       | Emboss Wood Grain Design<br>Natural Lifelike High-Definition HD Film<br>High Performance Anti-Scratch Slip Resistance |
| Friendly      | Pet Friendly,Eco Friendly                                                                                             |
| Certification | Floorscore Certified , 3rd-Part Test Report:SGS,Intertek                                                              |
| Location      | Bathroom, Hallway, Kitchen, Living Room<br>Basement, Mudroom , Garage                                                 |