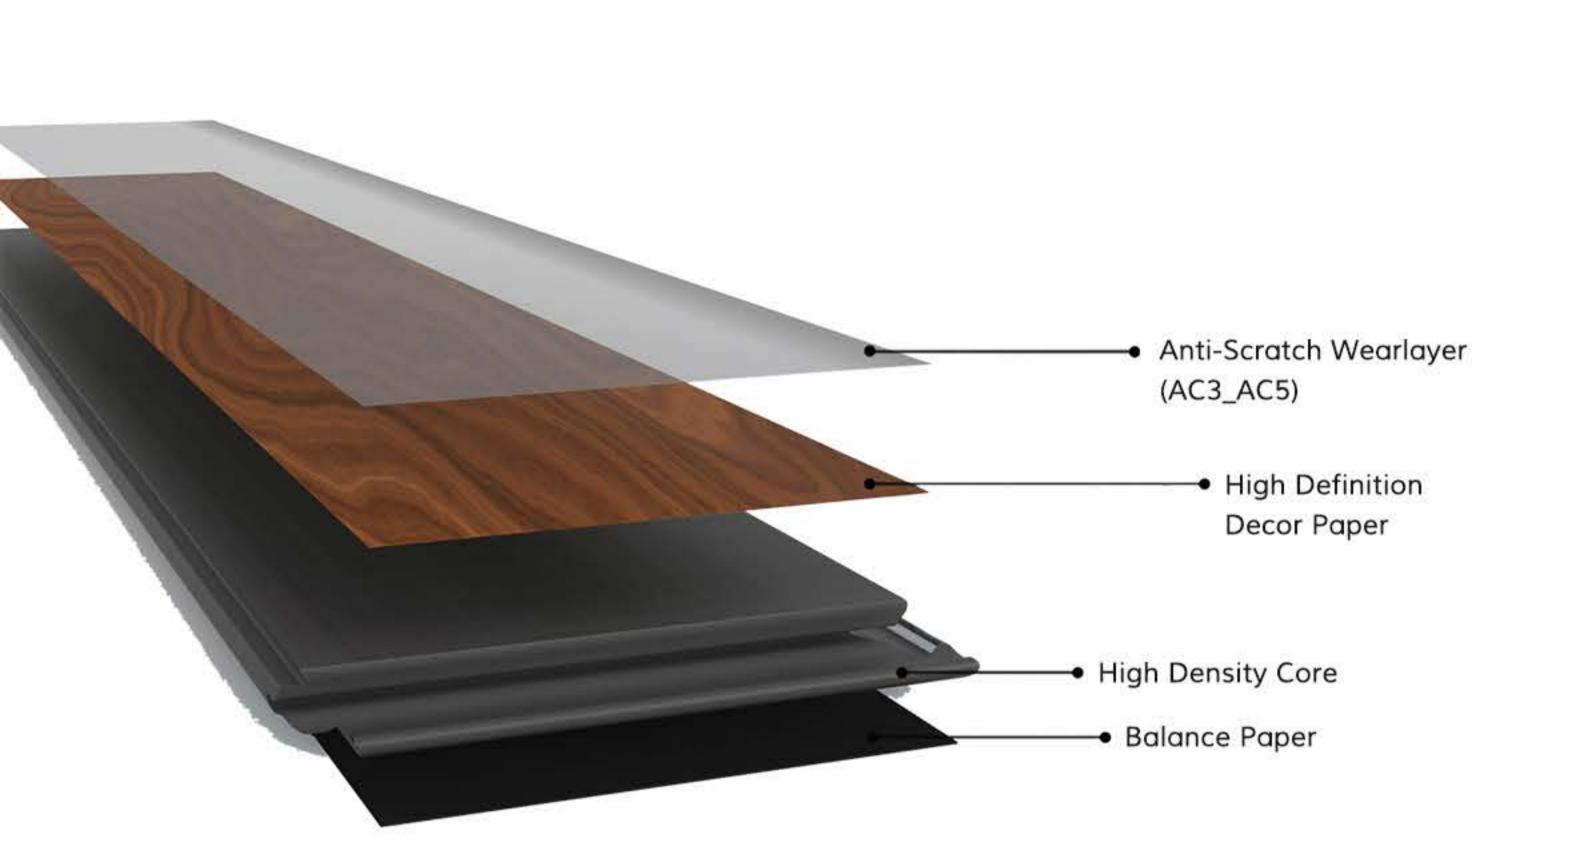

## **Product Details**

| Goodays Code  | GDER-WH32                                                                                                             |
|---------------|-----------------------------------------------------------------------------------------------------------------------|
| AC Rating     | AC4: Commercial Medium Traffic                                                                                        |
| Edge Type     | Four-Sided Bevel Edge Boards                                                                                          |
| Material      | CARB Compliant ,Waterproof Core                                                                                       |
| Texture       | Emboss Wood Grain Design<br>Natural Lifelike High-Definition HD Film<br>High Performance Anti-Scratch Slip Resistance |
| Friendly      | Pet Friendly,Eco Friendly                                                                                             |
| Certification | Floorscore Certified , 3rd-Part Test Report:SGS,Intertek                                                              |
| Location      | Bathroom, Hallway, Kitchen, Living Room<br>Basement, Mudroom , Garage                                                 |