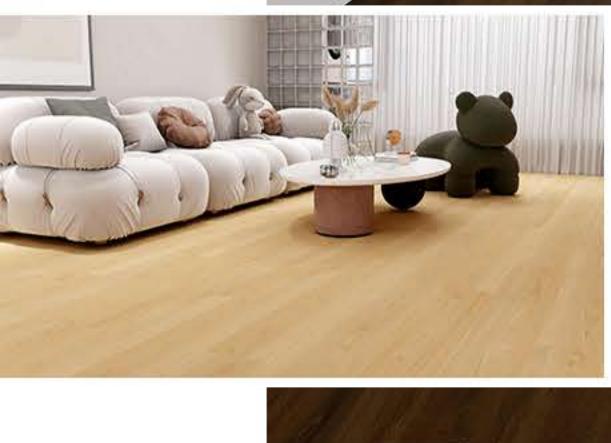

## **Product Details**

| Goodays Code  | GDER-WH32                                                                                                             |
|---------------|-----------------------------------------------------------------------------------------------------------------------|
| AC Rating     | AC4: Commercial Medium Traffic                                                                                        |
| Edge Type     | Four-Sided Bevel Edge Boards                                                                                          |
| Material      | CARB Compliant ,Waterproof Core                                                                                       |
| Texture       | Emboss Wood Grain Design<br>Natural Lifelike High-Definition HD Film<br>High Performance Anti-Scratch Slip Resistance |
| Friendly      | Pet Friendly,Eco Friendly                                                                                             |
| Certification | Floorscore Certified , 3rd-Part Test Report:SGS,Intertek                                                              |
| Location      | Bathroom, Hallway, Kitchen, Living Room<br>Basement, Mudroom , Garage                                                 |