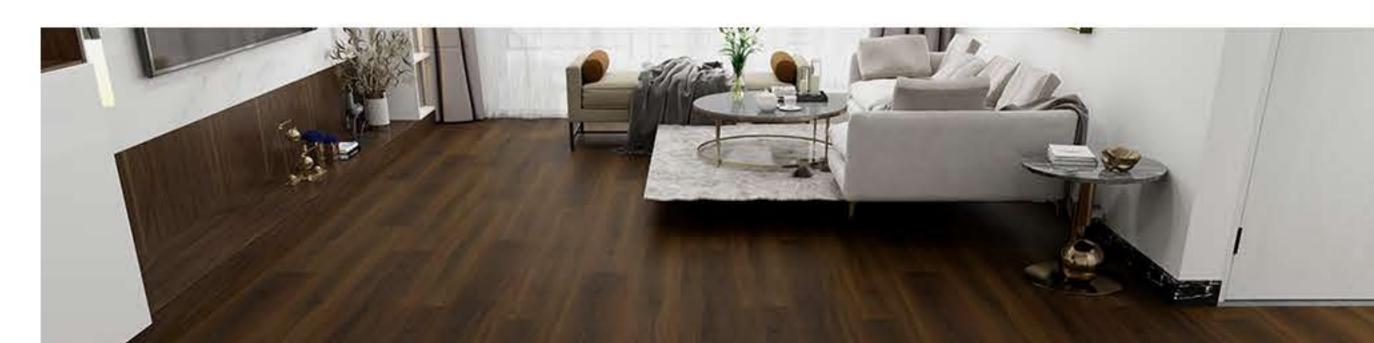

## **Product Details**

| Goodays Code  | GDER-WH33                                                                                                             |
|---------------|-----------------------------------------------------------------------------------------------------------------------|
| AC Rating     | AC4: Commercial Medium Traffic                                                                                        |
| Edge Type     | Four-Sided Bevel Edge Boards                                                                                          |
| Material      | CARB Compliant ,Waterproof Core                                                                                       |
| Texture       | Emboss Wood Grain Design<br>Natural Lifelike High-Definition HD Film<br>High Performance Anti-Scratch Slip Resistance |
| Friendly      | Pet Friendly,Eco Friendly                                                                                             |
| Certification | Floorscore Certified , 3rd-Part Test Report:SGS,Intertek                                                              |
| Location      | Bathroom, Hallway, Kitchen, Living Room<br>Basement, Mudroom , Garage                                                 |