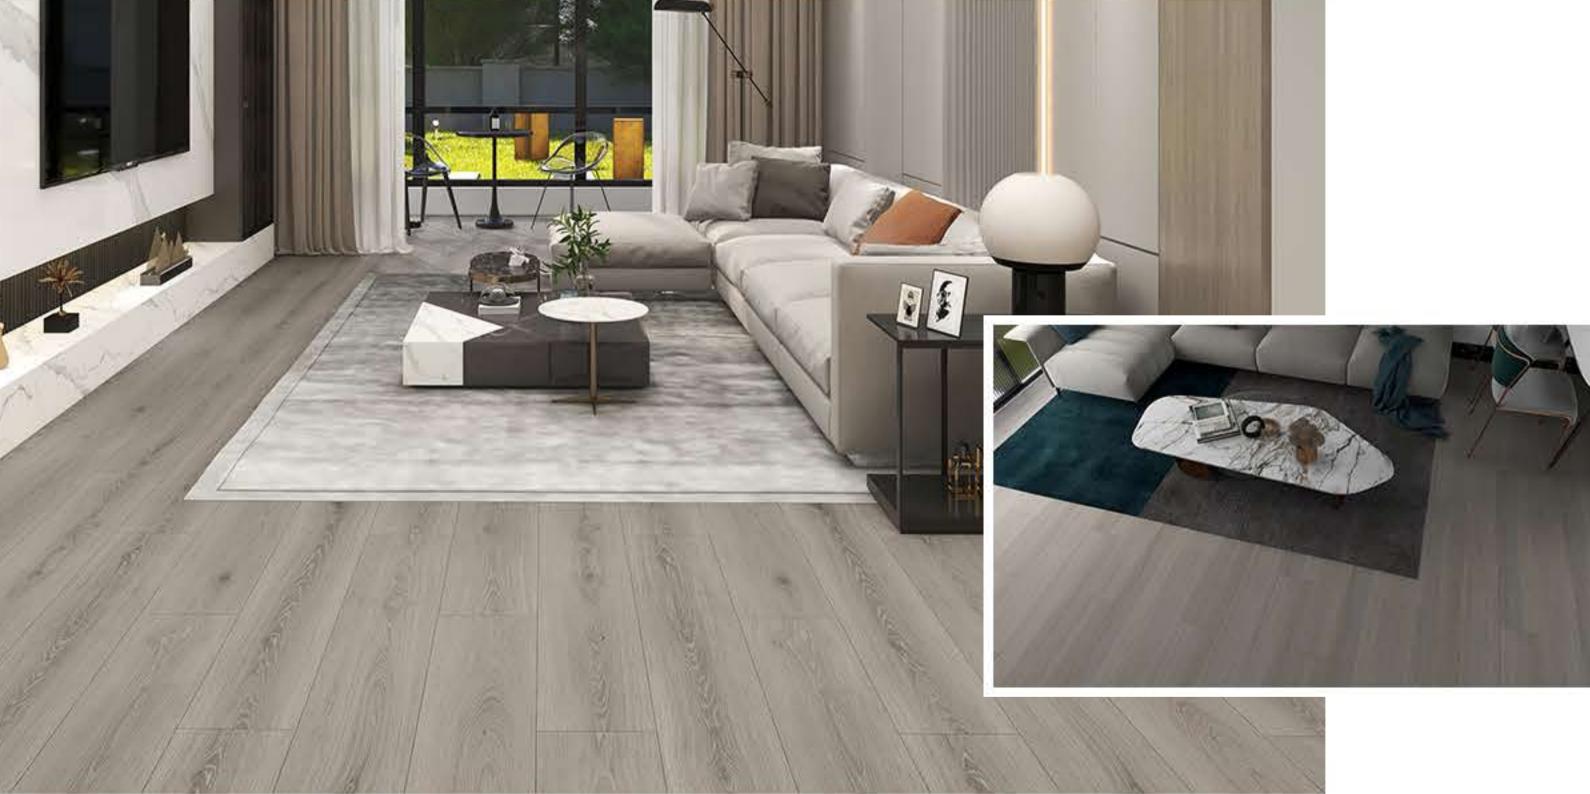

## **Product Details**

| Goodays Code  | GDER-WH33                                                                                                             |
|---------------|-----------------------------------------------------------------------------------------------------------------------|
| AC Rating     | AC4: Commercial Medium Traffic                                                                                        |
| Edge Type     | Four-Sided Bevel Edge Boards                                                                                          |
| Material      | CARB Compliant ,Waterproof Core                                                                                       |
| Texture       | Emboss Wood Grain Design<br>Natural Lifelike High-Definition HD Film<br>High Performance Anti-Scratch Slip Resistance |
| Friendly      | Pet Friendly,Eco Friendly                                                                                             |
| Certification | Floorscore Certified , 3rd-Part Test Report:SGS,Intertek                                                              |
| Location      | Bathroom, Hallway, Kitchen, Living Room<br>Basement, Mudroom , Garage                                                 |