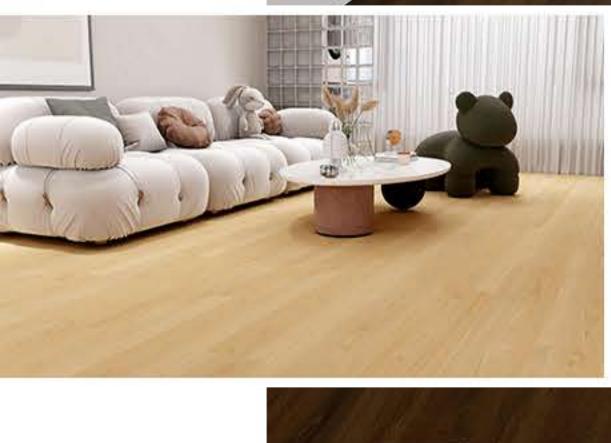

## **Product Details**

| Goodays Code  | GDER-WH33                                                                                                             |
|---------------|-----------------------------------------------------------------------------------------------------------------------|
| AC Rating     | AC4: Commercial Medium Traffic                                                                                        |
| Edge Type     | Four-Sided Bevel Edge Boards                                                                                          |
| Material      | CARB Compliant ,Waterproof Core                                                                                       |
| Texture       | Emboss Wood Grain Design<br>Natural Lifelike High-Definition HD Film<br>High Performance Anti-Scratch Slip Resistance |
| Friendly      | Pet Friendly,Eco Friendly                                                                                             |
| Certification | Floorscore Certified , 3rd-Part Test Report:SGS,Intertek                                                              |
| Location      | Bathroom, Hallway, Kitchen, Living Room<br>Basement, Mudroom , Garage                                                 |