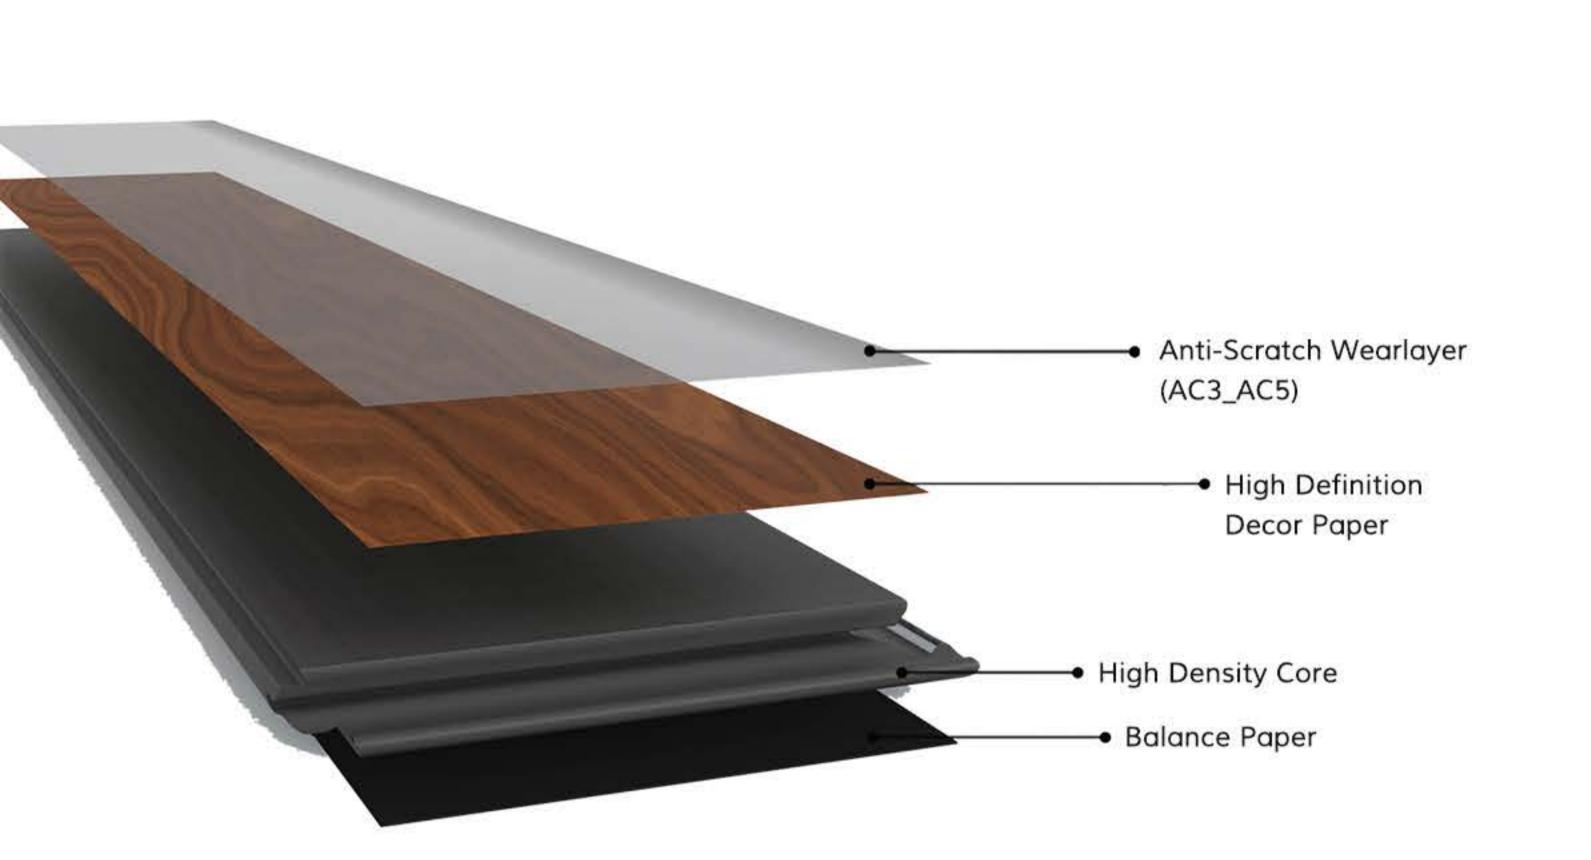

## **Product Details**

| Goodays Code  | GDER-WH33                                                                                                             |
|---------------|-----------------------------------------------------------------------------------------------------------------------|
| AC Rating     | AC4: Commercial Medium Traffic                                                                                        |
| Edge Type     | Four-Sided Bevel Edge Boards                                                                                          |
| Material      | CARB Compliant ,Waterproof Core                                                                                       |
| Texture       | Emboss Wood Grain Design<br>Natural Lifelike High-Definition HD Film<br>High Performance Anti-Scratch Slip Resistance |
| Friendly      | Pet Friendly,Eco Friendly                                                                                             |
| Certification | Floorscore Certified , 3rd-Part Test Report:SGS,Intertek                                                              |
| Location      | Bathroom, Hallway, Kitchen, Living Room<br>Basement, Mudroom , Garage                                                 |