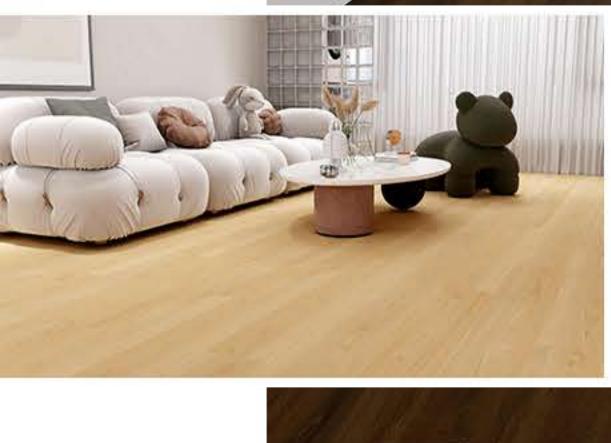

## **Product Details**

| Goodays Code  | GDER-WH34                                                                                                             |
|---------------|-----------------------------------------------------------------------------------------------------------------------|
| AC Rating     | AC4: Commercial Medium Traffic                                                                                        |
| Edge Type     | Four-Sided Bevel Edge Boards                                                                                          |
| Material      | CARB Compliant ,Waterproof Core                                                                                       |
| Texture       | Emboss Wood Grain Design<br>Natural Lifelike High-Definition HD Film<br>High Performance Anti-Scratch Slip Resistance |
| Friendly      | Pet Friendly,Eco Friendly                                                                                             |
| Certification | Floorscore Certified , 3rd-Part Test Report:SGS,Intertek                                                              |
| Location      | Bathroom, Hallway, Kitchen, Living Room<br>Basement, Mudroom , Garage                                                 |