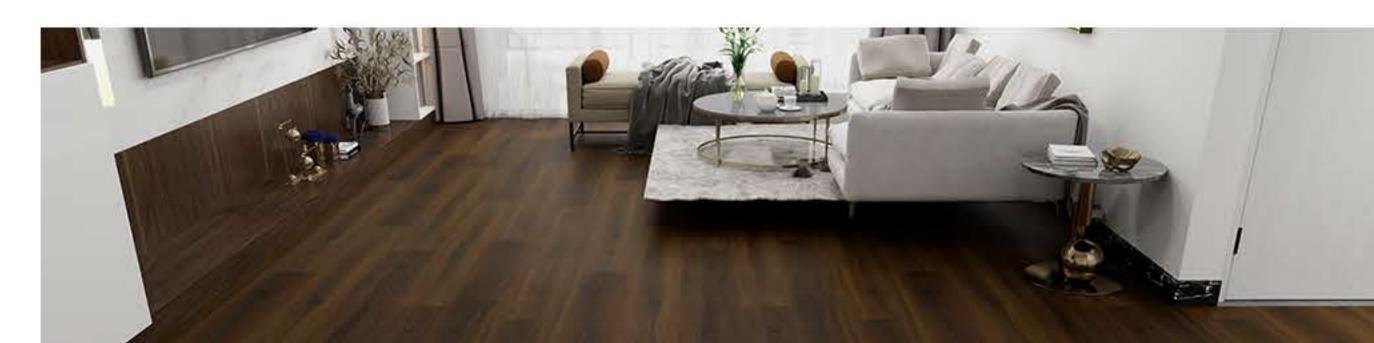

## **Product Details**

| Goodays Code  | GDER-WH34                                                                                                             |
|---------------|-----------------------------------------------------------------------------------------------------------------------|
| AC Rating     | AC4: Commercial Medium Traffic                                                                                        |
| Edge Type     | Four-Sided Bevel Edge Boards                                                                                          |
| Material      | CARB Compliant ,Waterproof Core                                                                                       |
| Texture       | Emboss Wood Grain Design<br>Natural Lifelike High-Definition HD Film<br>High Performance Anti-Scratch Slip Resistance |
| Friendly      | Pet Friendly,Eco Friendly                                                                                             |
| Certification | Floorscore Certified , 3rd-Part Test Report:SGS,Intertek                                                              |
| Location      | Bathroom, Hallway, Kitchen, Living Room<br>Basement, Mudroom , Garage                                                 |