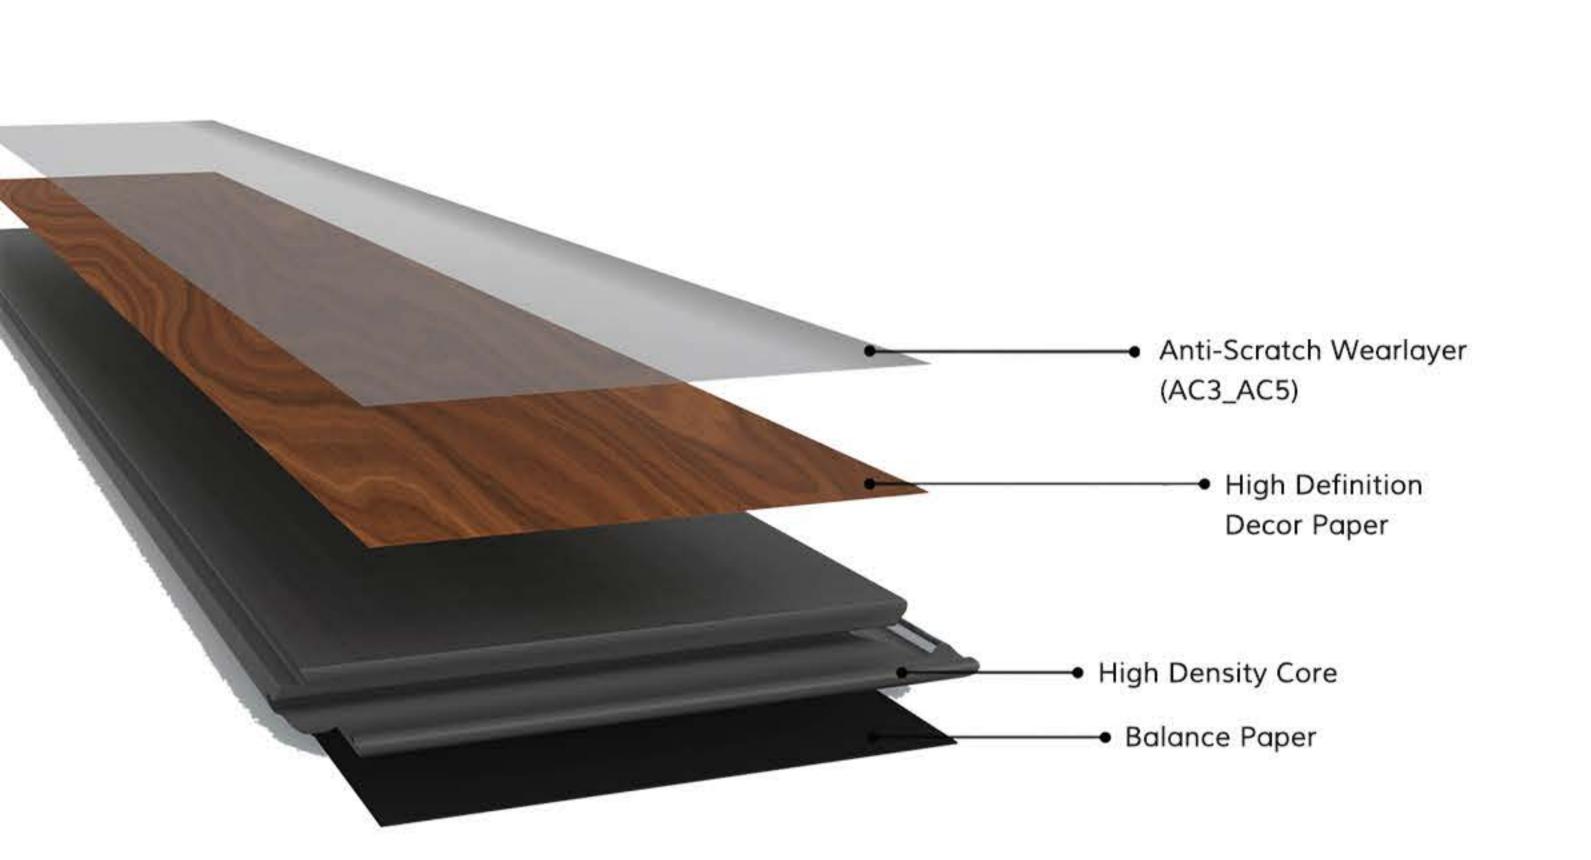

## **Product Details**

| Goodays Code  | GDER-WH34                                                                                                             |
|---------------|-----------------------------------------------------------------------------------------------------------------------|
| AC Rating     | AC4: Commercial Medium Traffic                                                                                        |
| Edge Type     | Four-Sided Bevel Edge Boards                                                                                          |
| Material      | CARB Compliant ,Waterproof Core                                                                                       |
| Texture       | Emboss Wood Grain Design<br>Natural Lifelike High-Definition HD Film<br>High Performance Anti-Scratch Slip Resistance |
| Friendly      | Pet Friendly,Eco Friendly                                                                                             |
| Certification | Floorscore Certified , 3rd-Part Test Report:SGS,Intertek                                                              |
| Location      | Bathroom, Hallway, Kitchen, Living Room<br>Basement, Mudroom , Garage                                                 |