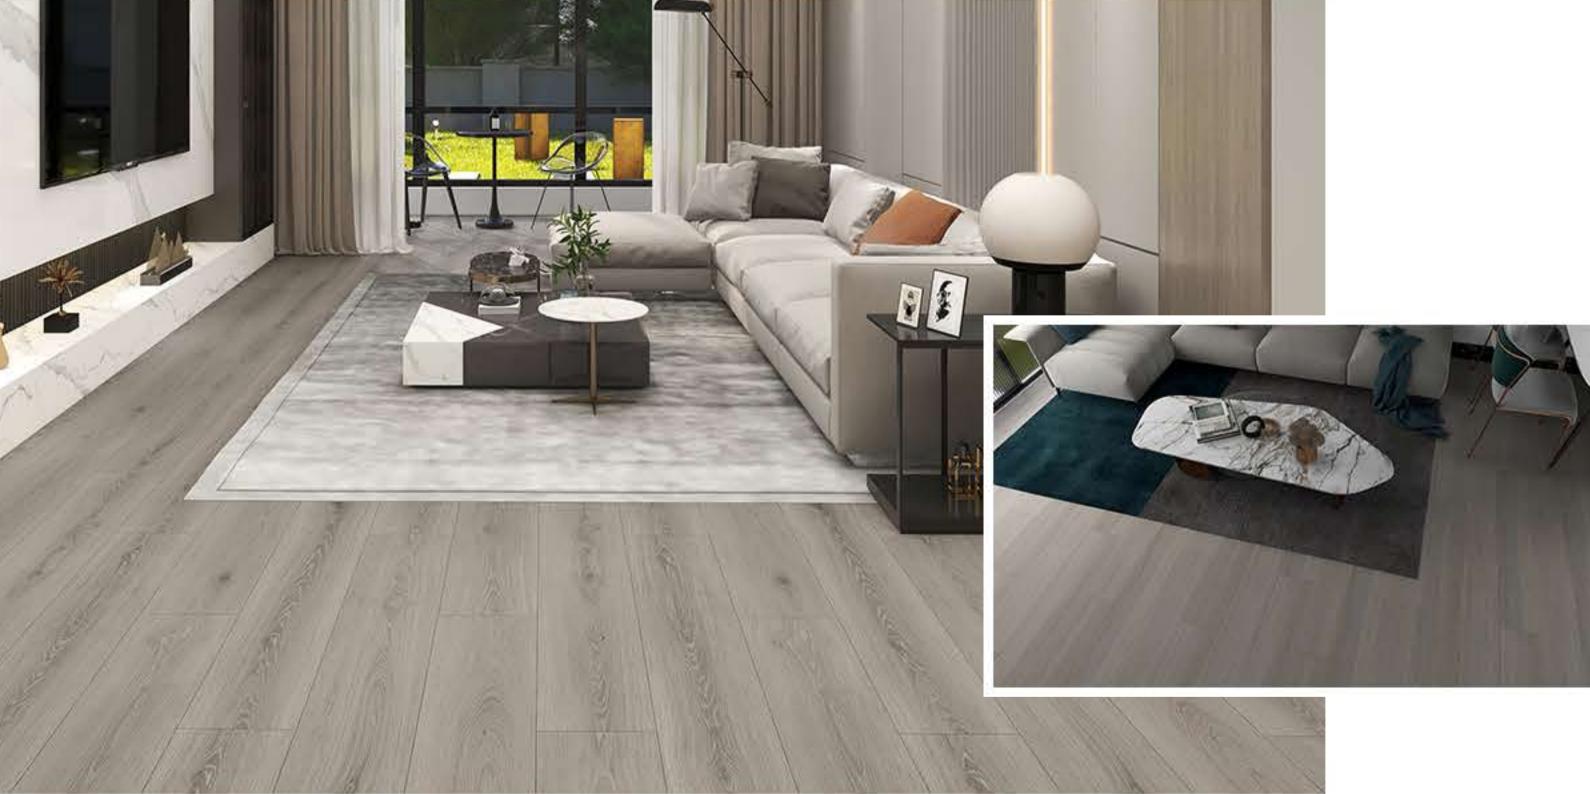

## **Product Details**

| Goodays Code  | GDER-WH34                                                                                                             |
|---------------|-----------------------------------------------------------------------------------------------------------------------|
| AC Rating     | AC4: Commercial Medium Traffic                                                                                        |
| Edge Type     | Four-Sided Bevel Edge Boards                                                                                          |
| Material      | CARB Compliant ,Waterproof Core                                                                                       |
| Texture       | Emboss Wood Grain Design<br>Natural Lifelike High-Definition HD Film<br>High Performance Anti-Scratch Slip Resistance |
| Friendly      | Pet Friendly,Eco Friendly                                                                                             |
| Certification | Floorscore Certified , 3rd-Part Test Report:SGS,Intertek                                                              |
| Location      | Bathroom, Hallway, Kitchen, Living Room<br>Basement, Mudroom , Garage                                                 |