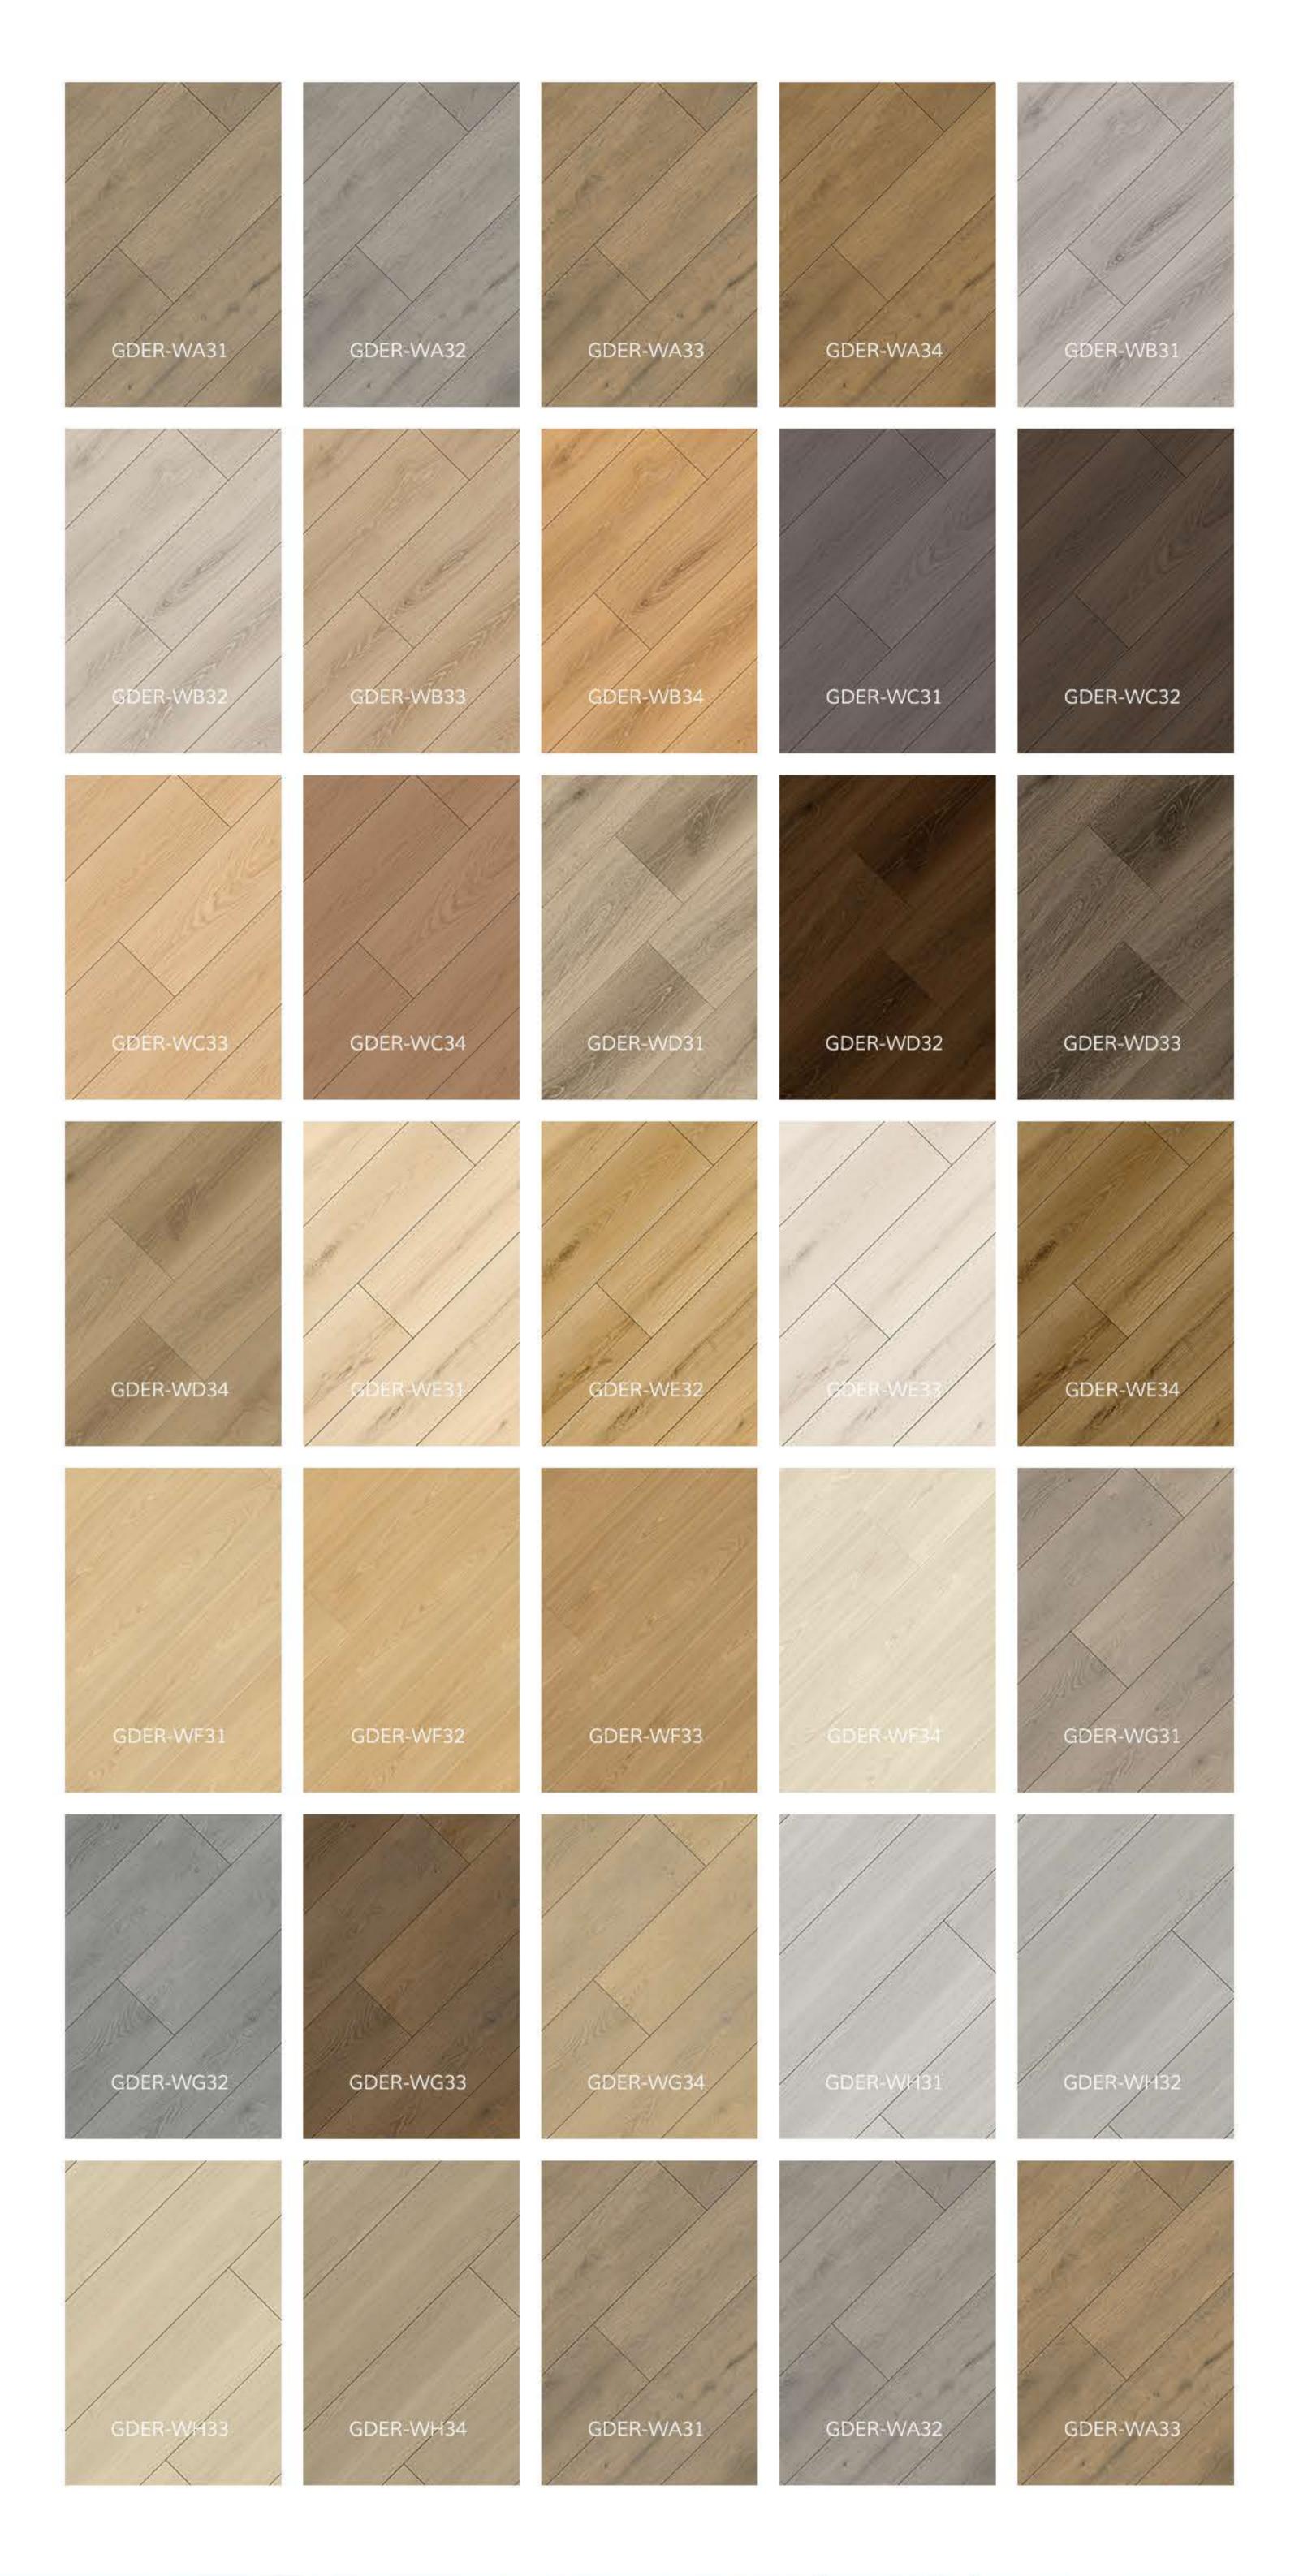

## **Product Details**

| Goodays Code  | GDER-WH34                                                                                                             |
|---------------|-----------------------------------------------------------------------------------------------------------------------|
| AC Rating     | AC4: Commercial Medium Traffic                                                                                        |
| Edge Type     | Four-Sided Bevel Edge Boards                                                                                          |
| Material      | CARB Compliant ,Waterproof Core                                                                                       |
| Texture       | Emboss Wood Grain Design<br>Natural Lifelike High-Definition HD Film<br>High Performance Anti-Scratch Slip Resistance |
| Friendly      | Pet Friendly,Eco Friendly                                                                                             |
| Certification | Floorscore Certified , 3rd-Part Test Report:SGS,Intertek                                                              |
| Location      | Bathroom, Hallway, Kitchen, Living Room<br>Basement, Mudroom , Garage                                                 |