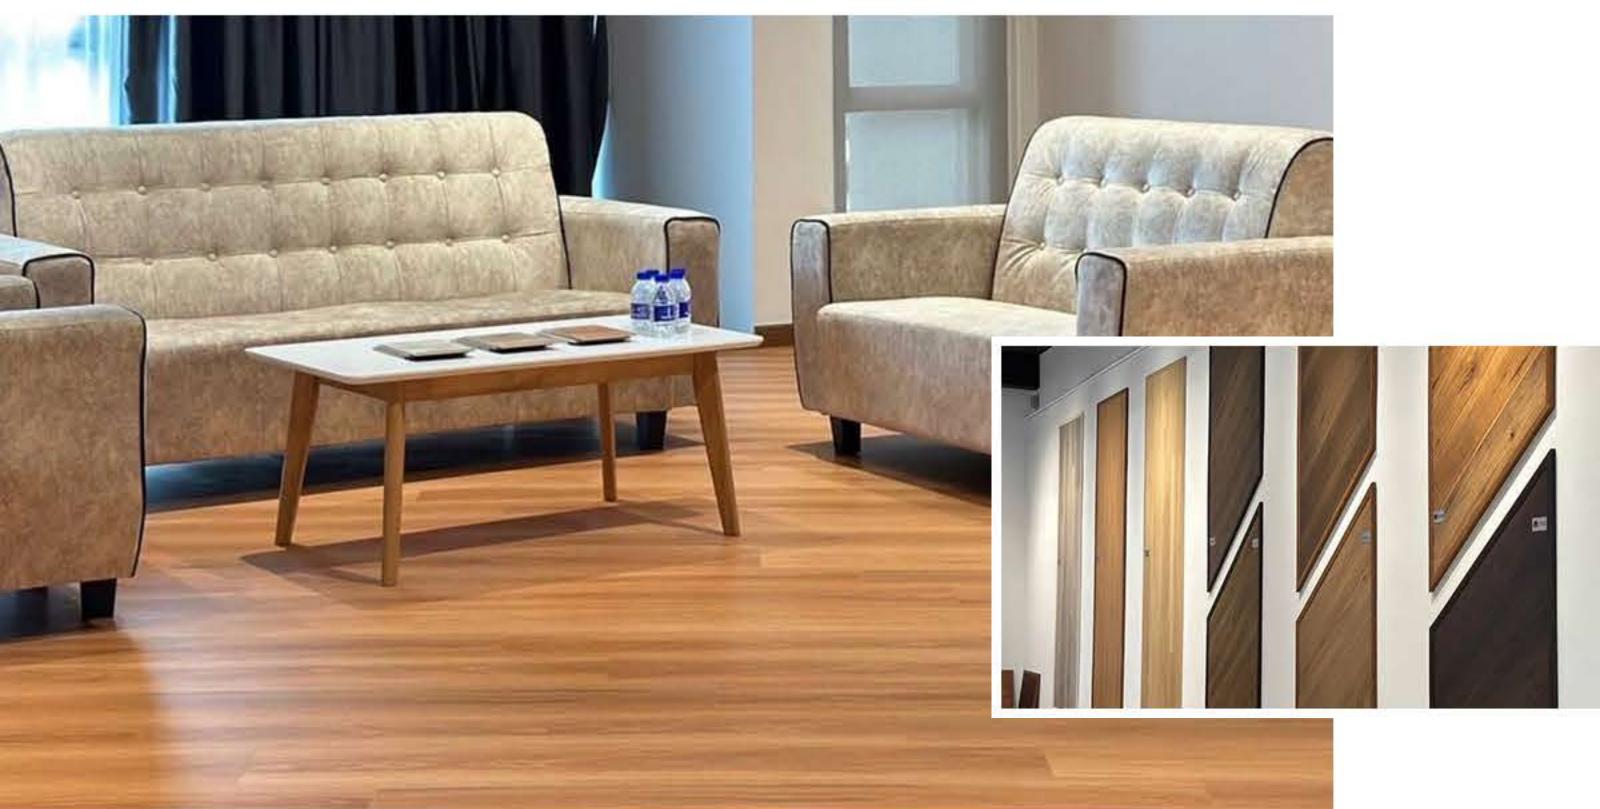

## Regular Laminate floor

Welcome to GOODAYS Your Solution for Flooring Problems

## **Product Details**

| Goodays Code  | HANDSCRAPED                                                    |
|---------------|----------------------------------------------------------------|
| AC Rating     | AC4,Residential                                                |
| Edge Type     | Four-Sided Bevel,Edge Boards                                   |
| Material      | CARB Compliant ,High Density Firboard                          |
| Texture       | Matt , Emboss,Hand-scarped<br>Emboss In Registor,Customized    |
| Certification | Floorscore Certified<br>3rd-Part Test Report:SGS Test,Intertek |