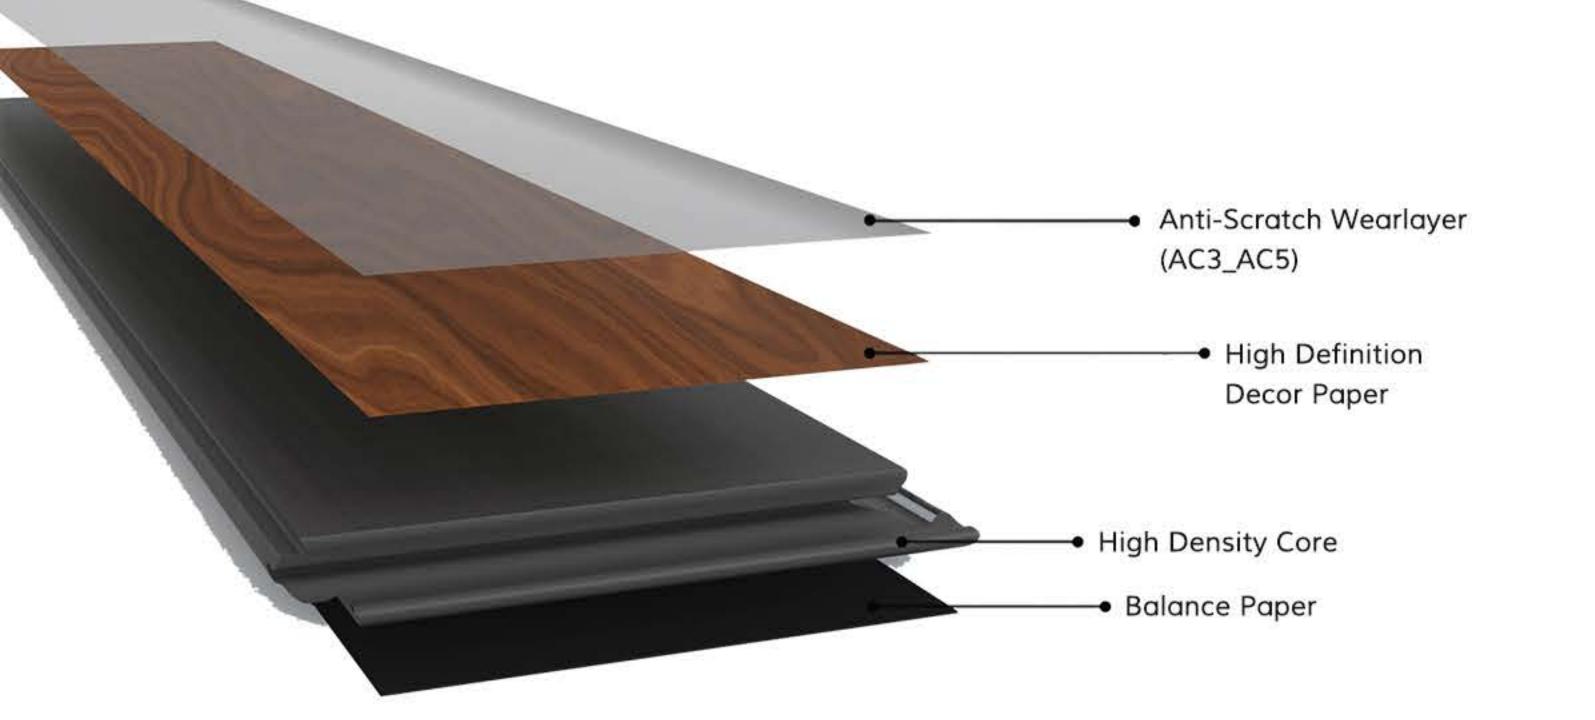

## **Product Details**

| Goodays Code  | HANDSCRAPED                                                    |
|---------------|----------------------------------------------------------------|
| AC Rating     | AC4,Residential                                                |
| Edge Type     | Four-Sided Bevel,Edge Boards                                   |
| Material      | CARB Compliant ,High Density Firboard                          |
| Texture       | Matt , Emboss,Hand-scarped<br>Emboss In Registor,Customized    |
| Certification | Floorscore Certified<br>3rd-Part Test Report:SGS Test,Intertek |