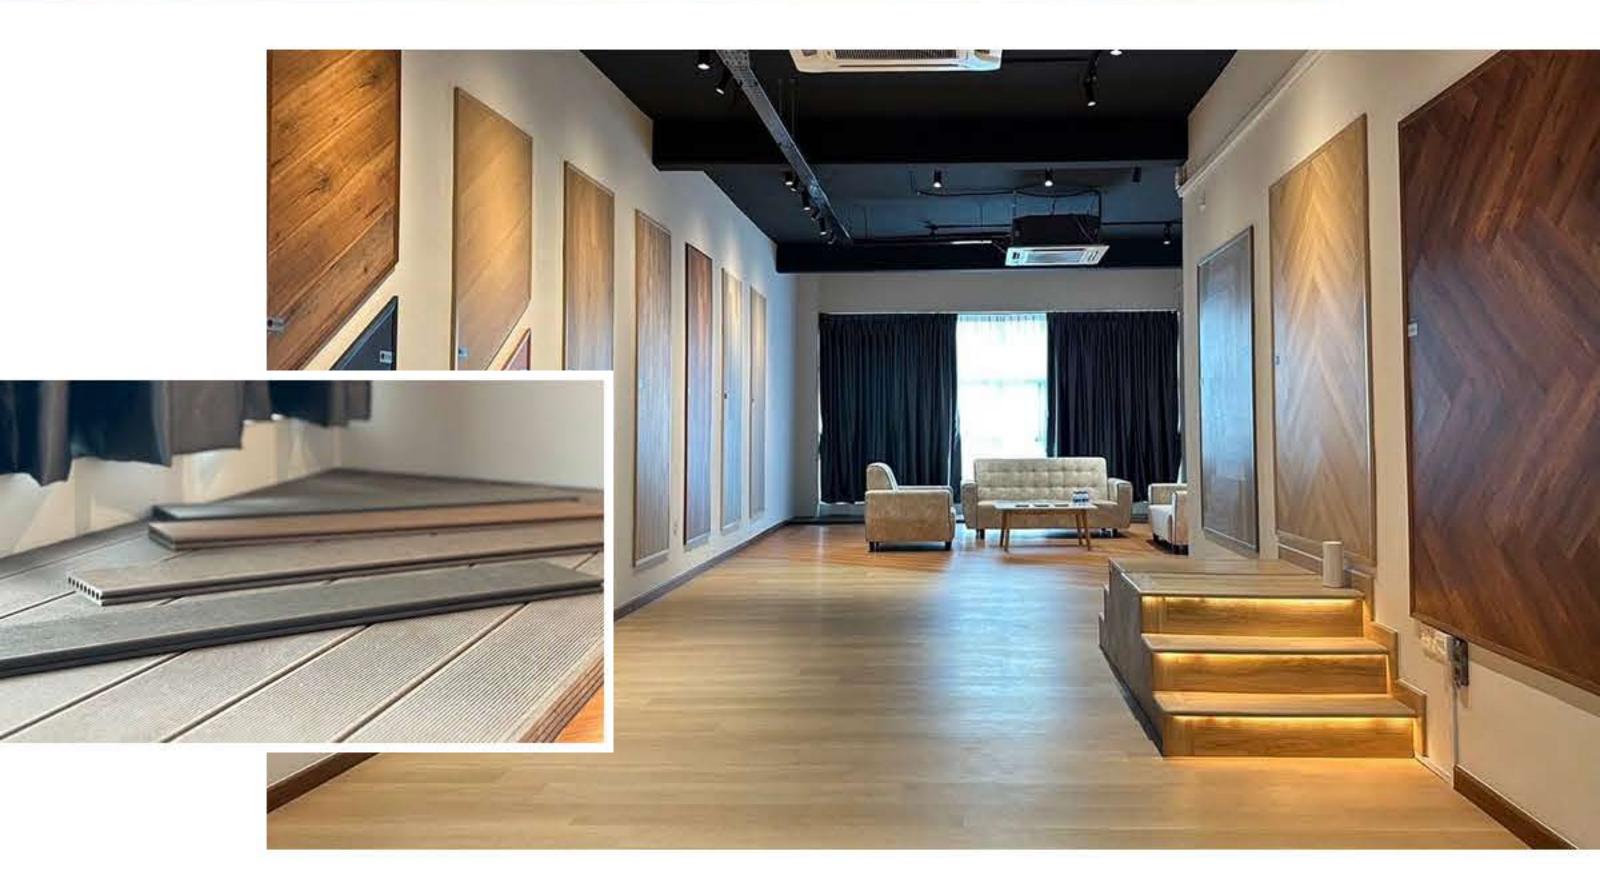

## Regular Laminate floor

Welcome to GOODAYS Your Solution for Flooring Problems

## **Product Details**

| Goodays Code  | HANDSCRAPED                                                    |
|---------------|----------------------------------------------------------------|
| AC Rating     | AC4,Residential                                                |
| Edge Type     | Four-Sided Bevel,Edge Boards                                   |
| Material      | CARB Compliant ,High Density Firboard                          |
| Texture       | Matt , Emboss,Hand-scarped<br>Emboss In Registor,Customized    |
| Certification | Floorscore Certified<br>3rd-Part Test Report:SGS Test,Intertek |