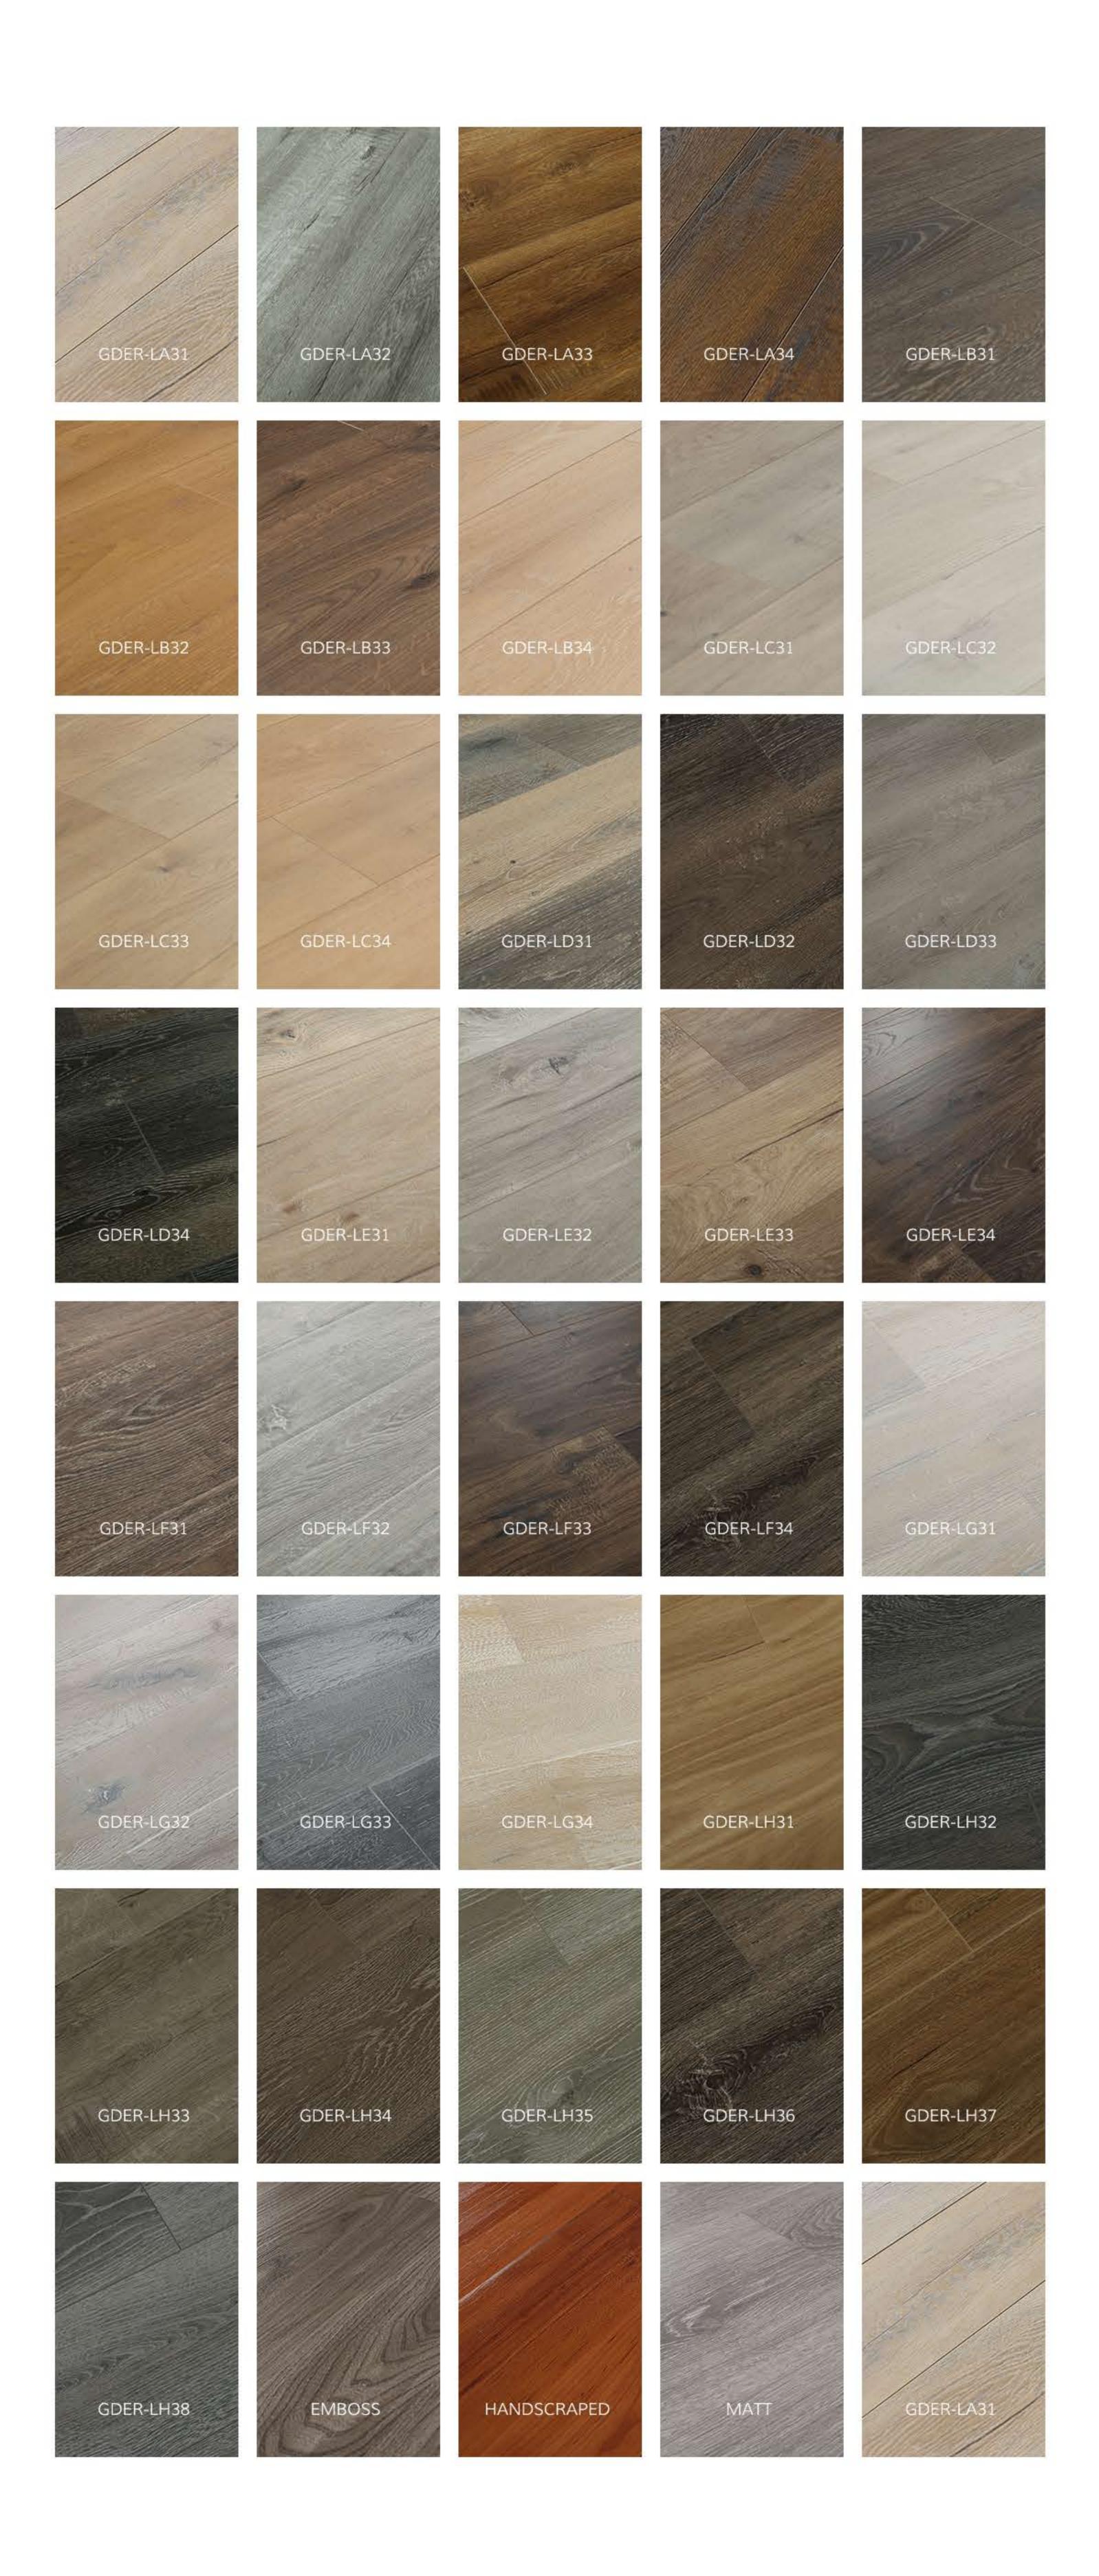

## **Product Details**

| Goodays Code  | HANDSCRAPED                                                    |
|---------------|----------------------------------------------------------------|
| AC Rating     | AC4,Residential                                                |
| Edge Type     | Four-Sided Bevel,Edge Boards                                   |
| Material      | CARB Compliant ,High Density Firboard                          |
| Texture       | Matt , Emboss,Hand-scarped<br>Emboss In Registor,Customized    |
| Certification | Floorscore Certified<br>3rd-Part Test Report:SGS Test,Intertek |